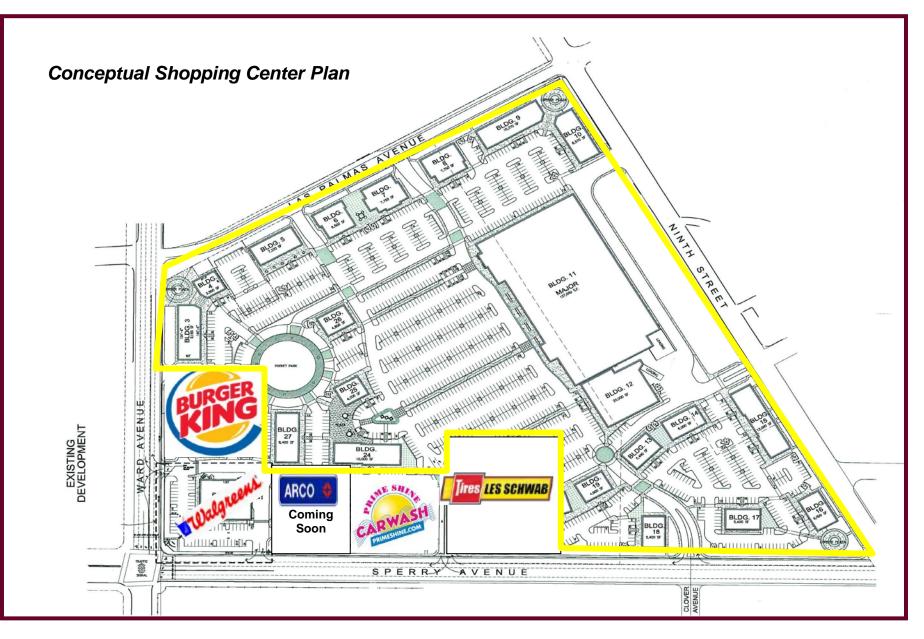

## Northeast Corner of Sperry & Ward Avenue Patterson, California

LOCATION: Northeast corner of Sperry Avenue and Ward Ave, Patterson, CA

SITE: Approximately 34 acres (divisible)

TERMS:

|                          |          | -        | -        |
|--------------------------|----------|----------|----------|
| DEMOGRAPHICS:            | 1 MILES  | 3 MILES  | 5 MILES  |
| POPULATION               | 8,570    | 21,569   | 22,988   |
| AVERAGE HOUSEHOLD INCOME | \$73,152 | \$72,168 | \$72,413 |

## **MAJOR TENANTS IN IMMEDIATE**

TRADE AREA INCLUDE:

SaveMart, McDonald's, Sherwin Williams, Dollar Tree, True Value, CVS and Taco Bell. Directly across the street from brand new Wal-Mart.

This Subject property is located adjacent to a new Walgreens store, at one of Patterson's busiest signalized interchanges, directly across the street from a brand new Wal-Mart store (under construction). The site is in close proximity to all major residential developments in the community and offers exceptional visibility and access.