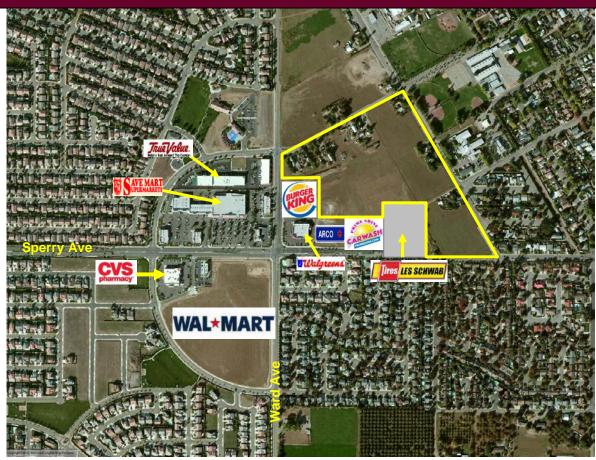

## **MAJOR TENANTS IN IMMEDIATE**

TRADE AREA INCLUDE:

SaveMart, McDonald's, Sherwin Williams, Dollar Tree, True Value, CVS and Taco Bell. Directly across the street from brand new Wal-Mart.

This Subject property is located adjacent to a new Walgreens store, at one of Patterson's busiest signalized interchanges, directly across the street from a brand new Wal-Mart store (under construction). The site is in close proximity to all major residential developments in the community and offers exceptional visibility and access.