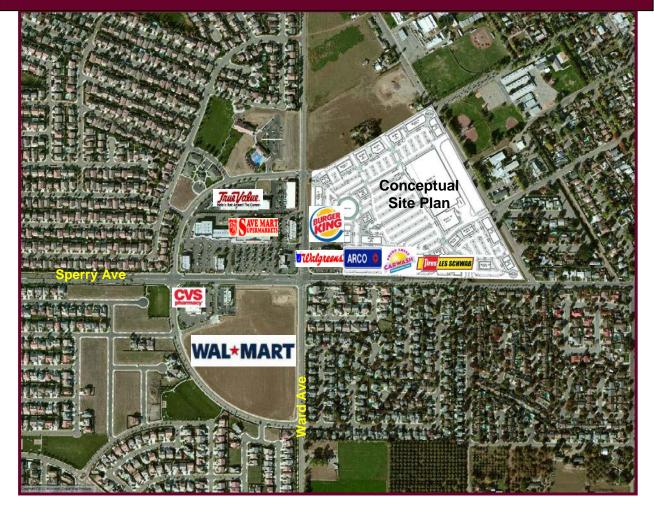

## **MAJOR TENANTS IN IMMEDIATE**

TRADE AREA INCLUDE:

SaveMart, McDonald's, Sherwin Williams, Dollar Tree, True Value, CVS and Taco Bell. Directly across the street from brand new Wal-Mart.

This Subject property is located adjacent to a new Walgreens store, at one of Patterson's busiest signalized interchanges, directly across the street from a brand new Wal-Mart store (under construction). The site is in close proximity to all major residential developments in the community and offers exceptional visibility and access.