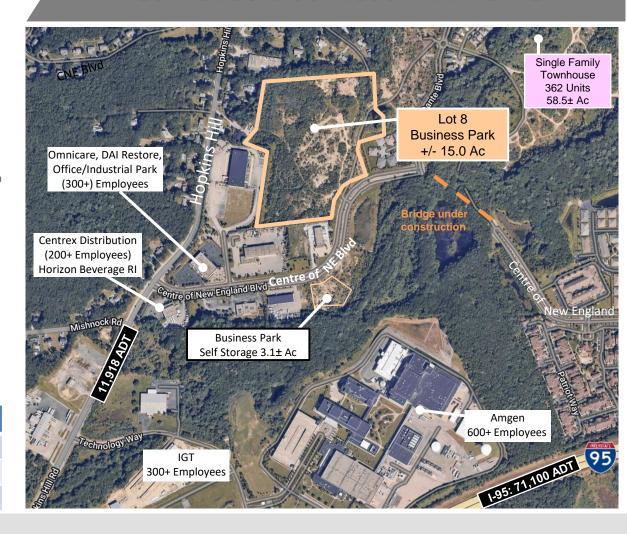

## ±15.0 Acre Lot Available (Lot 8) SUBDIVIDABLE FOR SALE, LEASE OR BUILD TO SUIT

### **Property Features**

- Located in the Centre of New England Park
- ±15.0 ACRES OF BUSINESS PARK LAND THAT ALLOWS FOR RETAIL, FLEX AND INDUSTRIAL USE
- JUST OFF HOPKINS HILL AT CENTRE OF NE BOULEVARD
- APPROXIMATELY 950+- FEET ON CENTRE OF NE BOULEVARD
- GREAT ACCESS AND VISIBILITY
- Neighboring Tenants include:

IGT HQ AMGEN CENTREX

DAI RESTORE OMNICARE

600+ FUTURE RESIDENTIAL UNITS AND RETAIL COMING