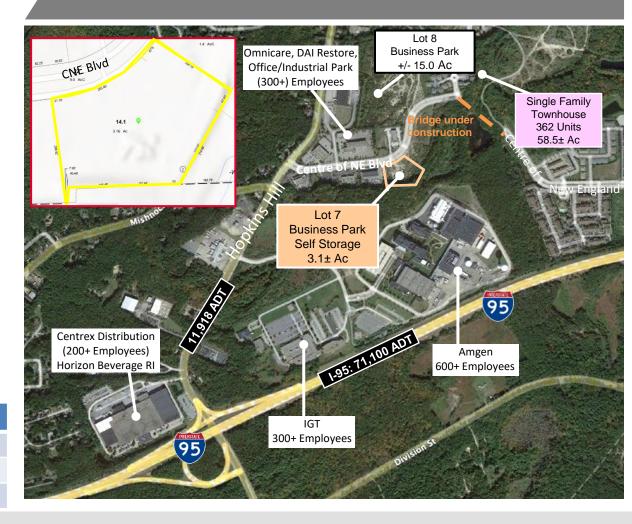

## ±3.1 Acre Lot Available (Lot 7) SUBDIVIDABLE FOR SALE, LEASE OR BUILD TO SUIT

### **Property Features**

- Located in the Centre of New England Park
- ±3.1 ACRES OF BUSINESS PARK LAND THAT ALLOWS FOR RETAIL, FLEX AND INDUSTRIAL USE
- JUST OFF HOPKINS HILL AT CENTRE OF NE BOULEVARD
- 350' FRONT ON CENTRE OF NEW ENGLAND BOULEVARD
- GREAT ACCESS AND VISIBILITY
- NEIGHBORING TENANTS INCLUDE:

IGT HQ AMGEN CENTREX

DAI RESTORE OMNICARE

600+ FUTURE RESIDENTIAL UNITS AND RETAIL COMING