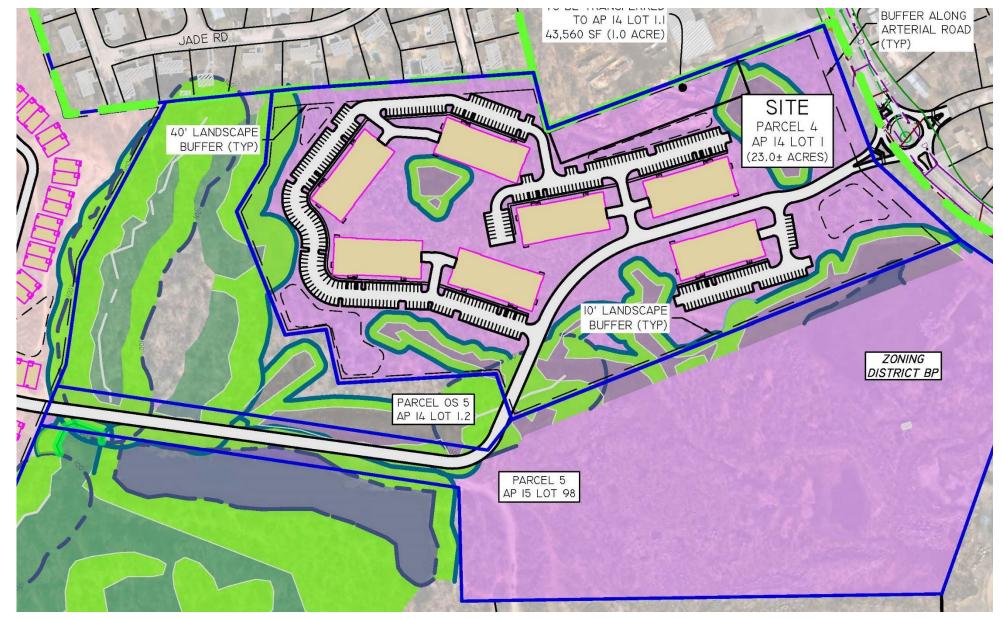

# FOR SALE, LEASE OR JOINT VENTURE Centre of New England Coventry, RI

±23.6 Acre Lot Available (Lot 4)
SUBDIVIDABLE FOR SALE, LEASE OR
BUILD TO SUIT

#### **PROPERTY FEATURES**

- 23.6 ACRES (LOTS 4)
- 350 Multifamily units planned
- LOCATED ON ARNOLD ROAD
- CONCEPTUAL DESIGN PLAN PENDING

### Traffic & Demos

NEW LONDON TURNPIKE 26,000 VPD
 INTERSTATE 95 71,000 VPD
 ARNOLD ROAD 13,000 VPD

| DEMOS          | 2 mi     | 3 mi      | 4 mi     | 5 mi     |
|----------------|----------|-----------|----------|----------|
| Рор            | 12,956   | 28,136    | 53,718   | 72,805   |
| Med HH\$       | \$99,647 | \$100,810 | \$97,805 | \$99,618 |
| Daytime<br>Pop | 5,298    | 8,564     | 16,033   | 24,094   |

### 350 MULTI-FAMILY UNITS PLANNED

For more information, please contact:

Jeff Finan Partner

401 273 7428

jfinan@hayessherry.com

Coventry, RI