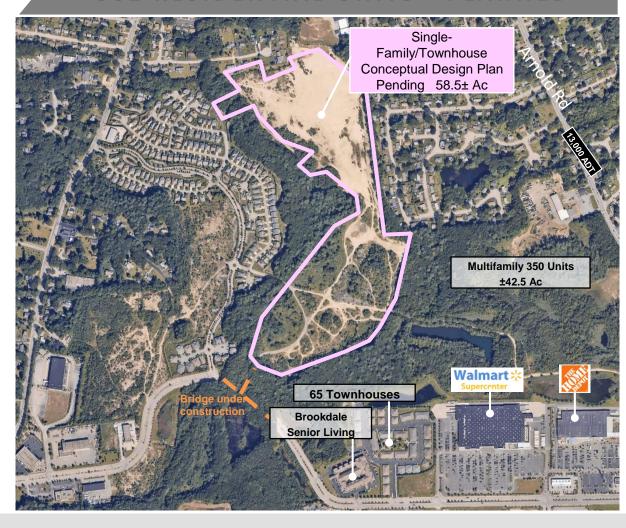

# ±58.5 Acre Lot Available (Lot 2 & 3) SUBDIVIDABLE FOR SALE, LEASE OR BUILD TO SUIT

#### **PROPERTY FEATURES**

- 58.5 ACRES (LOTS 2&3)
- 362 RESIDENTIAL UNITS PLANNED
- Located on Centre of New England Boulevard
- CONCEPTUAL DESIGN PLAN PENDING

### 362 RESIDENTIAL UNITS - PLANNED

For more information, please contact:

Jeff Finan Partner

401 273 7428

ifinan@hayessherry.com