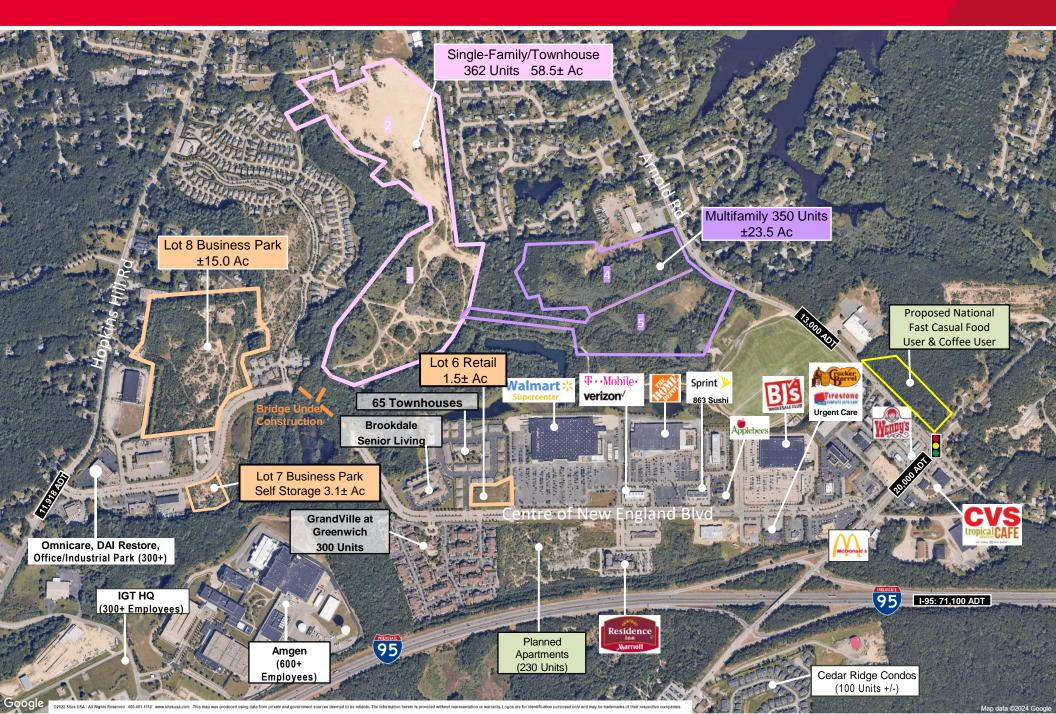

# ±58.5 Acre Lot Available (Lot 2 & 3) SUBDIVIDABLE FOR SALE, LEASE OR BUILD TO SUIT

#### **PROPERTY FEATURES**

- 58.5 ACRES (LOTS 2&3)
- 362 RESIDENTIAL UNITS PLANNED
- Located on Centre of New England Boulevard
- CONCEPTUAL DESIGN PLAN PENDING

# FOR SALE, LEASE OR JOINT VENTURE Centre of New England Coventry, RI

±23.6 Acre Lot Available (Lot 4)
SUBDIVIDABLE FOR SALE, LEASE OR
BUILD TO SUIT

#### **PROPERTY FEATURES**

- 23.6 ACRES (LOTS 4)
- 350 Multifamily units planned
- LOCATED ON ARNOLD ROAD
- CONCEPTUAL DESIGN PLAN PENDING

### ±1.5 Acre Lot Available (Lot 6) Price Upon Request

### **Property Features**

- PAD SITE AT SUPER WALMART
- ±1.5 ACRES
- 250' FRONT ON CENTRE OF NEW ENGLAND BOULEVARD
- 600+ FUTURE RESIDENTIAL UNITS COMING
- GREAT ACCESS AND VISIBILITY
- EXCELLENT RETAIL SYNERGY
- NEIGHBORING RETAIL INCLUDES:

## ±3.1 Acre Lot Available (Lot 7) SUBDIVIDABLE FOR SALE, LEASE OR BUILD TO SUIT

### **Property Features**

- Located in the Centre of New England Park
- ±3.1 ACRES OF BUSINESS PARK LAND THAT ALLOWS FOR RETAIL, FLEX AND INDUSTRIAL USE
- JUST OFF HOPKINS HILL AT CENTRE OF NE BOULEVARD
- 350' FRONT ON CENTRE OF NEW ENGLAND BOULEVARD
- GREAT ACCESS AND VISIBILITY
- NEIGHBORING TENANTS INCLUDE:

## ±15.0 Acre Lot Available (Lot 8) SUBDIVIDABLE FOR SALE, LEASE OR BUILD TO SUIT

### **Property Features**

- Located in the Centre of New England Park
- ±15.0 ACRES OF BUSINESS PARK LAND THAT ALLOWS FOR RETAIL, FLEX AND INDUSTRIAL USE
- JUST OFF HOPKINS HILL AT CENTRE OF NE BOULEVARD
- APPROXIMATELY 950+- FEET ON CENTRE OF NE BOULEVARD
- GREAT ACCESS AND VISIBILITY
- Neighboring Tenants include: