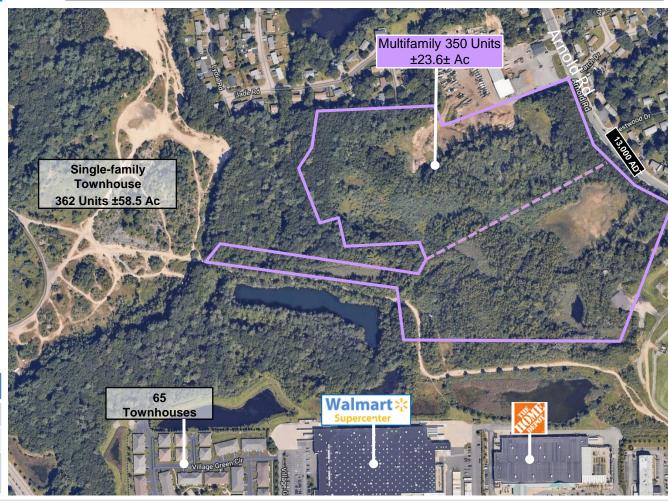

# FOR SALE, LEASE OR JOINT VENTURE Centre of New England Coventry, RI

±23.6 Acre Lot Available (Lot 4)
SUBDIVIDABLE FOR SALE, LEASE OR
BUILD TO SUIT

#### **PROPERTY FEATURES**

- 23.6 ACRES (LOTS 4)
- 350 Multifamily units planned
- LOCATED ON ARNOLD ROAD
- CONCEPTUAL DESIGN PLAN PENDING

### 350 MULTI-FAMILY UNITS PLANNED

For more information, please contact:

Jeff Finan Partner

401 273 7428

jfinan@hayessherry.com

Coventry, RI

### 350 MULTIFAMILY UNITS PLANNED 23.5 ACRES - LOT 4