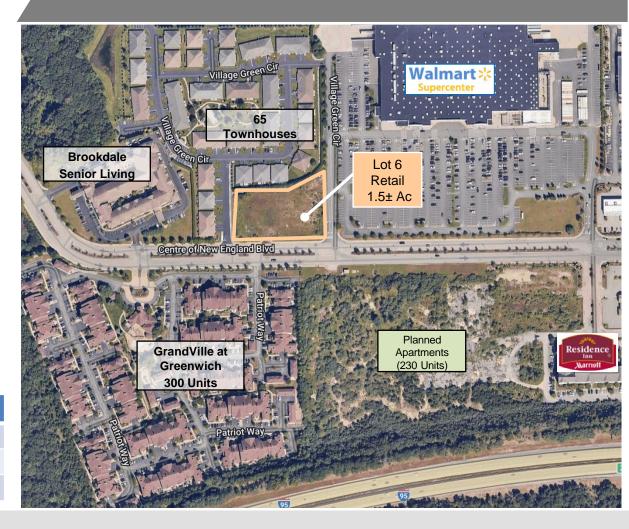

### ±1.5 Acre Lot Available (Lot 6) Price Upon Request

### **Property Features**

- PAD SITE AT SUPER WALMART
- ±1.5 ACRES
- 250' FRONT ON CENTRE OF NEW ENGLAND BOULEVARD
- 600+ FUTURE RESIDENTIAL UNITS COMING
- GREAT ACCESS AND VISIBILITY
- EXCELLENT RETAIL SYNERGY
- NEIGHBORING RETAIL INCLUDES:

HOME DEPOT BJ'S WALMART CVS

DUNKIN' WENDY'S MCDONALD'S VERIZON