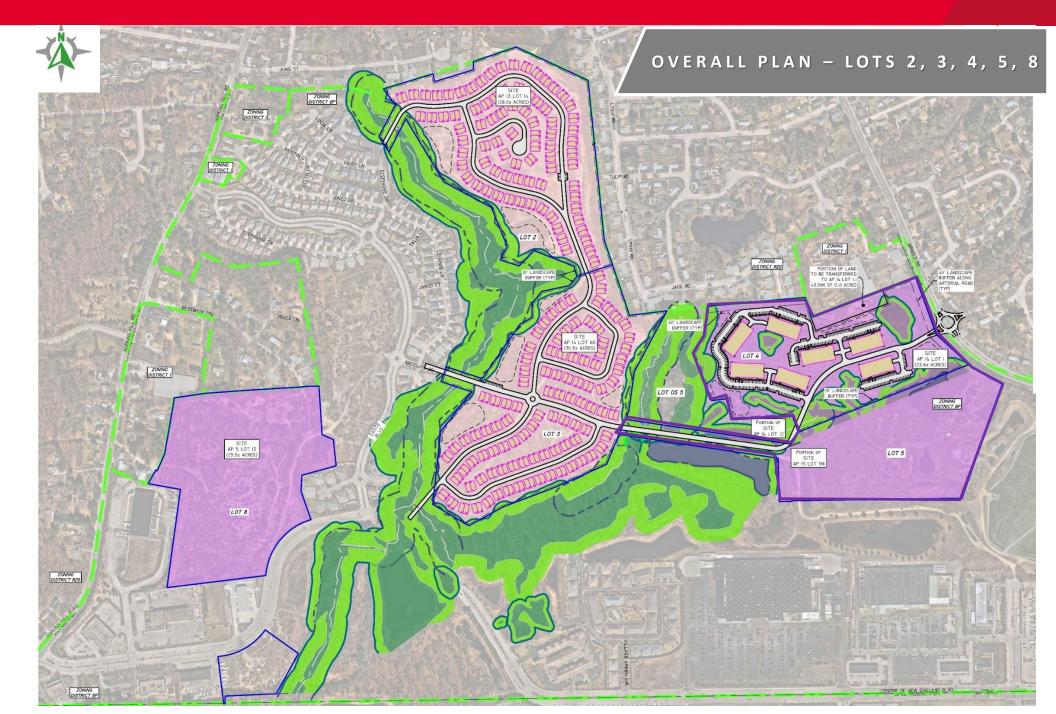

# ±58.5 Acre Lot Available (Lot 2 & 3) SUBDIVIDABLE FOR SALE, LEASE OR BUILD TO SUIT

#### **PROPERTY FEATURES**

- 58.5 ACRES (LOTS 2&3)
- 362 RESIDENTIAL UNITS PLANNED
- Located on Centre of New England Boulevard
- CONCEPTUAL DESIGN PLAN PENDING

# FOR SALE, LEASE OR JOINT VENTURE Centre of New England Coventry, RI

±23.6 Acre Lot Available (Lot 4)
SUBDIVIDABLE FOR SALE, LEASE OR
BUILD TO SUIT

#### **PROPERTY FEATURES**

- 23.6 ACRES (LOTS 4)
- 350 Multifamily units planned
- LOCATED ON ARNOLD ROAD
- CONCEPTUAL DESIGN PLAN PENDING