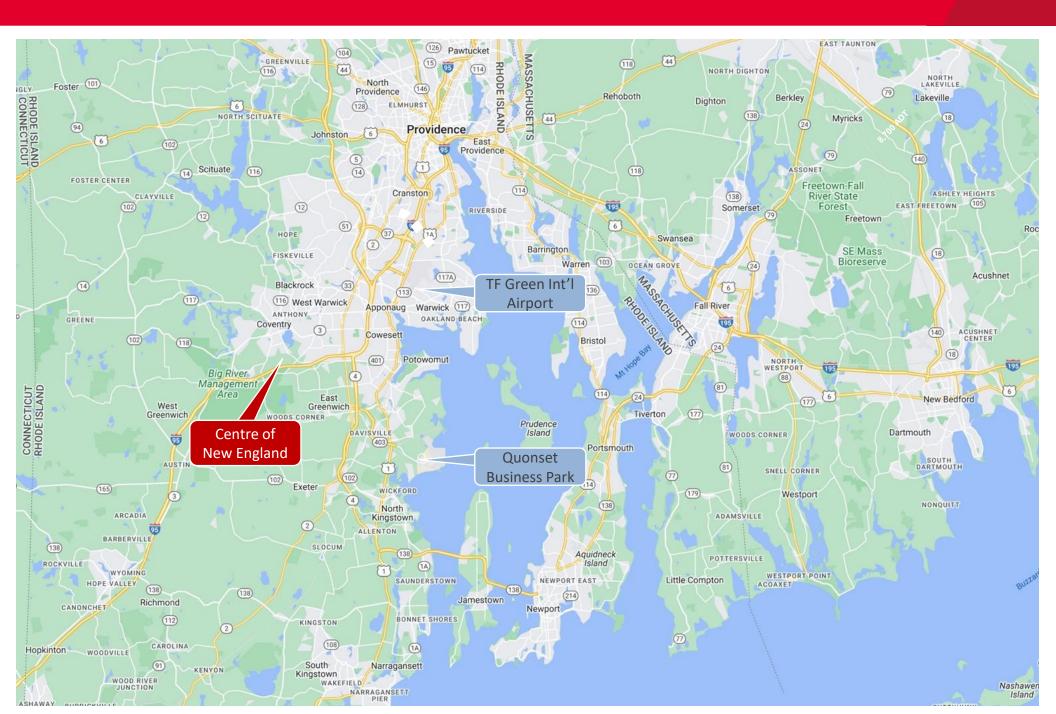

Coventry, RI



Coventry, RI



# ±58.5 Acre Lot Available (Lot 2 & 3) SUBDIVIDABLE FOR SALE, LEASE OR BUILD TO SUIT

#### **PROPERTY FEATURES**

- 58.5 ACRES (LOTS 2&3)
- 362 RESIDENTIAL UNITS PLANNED
- Located on Centre of New England Boulevard
- CONCEPTUAL DESIGN PLAN PENDING

#### **TRAFFIC & DEMOS**

NEW LONDON TURNPIKE 26,000 VPD
 INTERSTATE 95 71,000 VPD
 ARNOLD ROAD 13,000 VPD

| DEMOS       | 2 mi     | 3 mi      | 4 mi     | 5 mi     |
|-------------|----------|-----------|----------|----------|
| Pop         | 12,956   | 28,136    | 53,718   | 72,805   |
| Med HH\$    | \$99,647 | \$100,810 | \$97,805 | \$99,618 |
| Daytime Pop | 5,298    | 8,564     | 16,033   | 24,094   |

### 362 RESIDENTIAL UNITS - PLANNED



For more information, please contact:

Jeff Finan Partner

401 273 7428

ifinan@