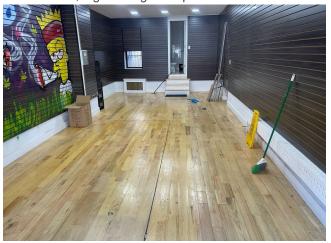

## 110 Ralph Ave

\$48.86 /SF/YR

Located between Jefferson Avenue and Hancock Street....

• Wood floor, high ceilings and private restrooms.