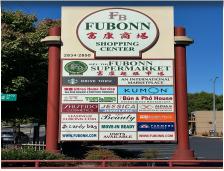

## The Largest Asian Shopping Center in Oregon

Bakery Space - +/-952 SF Fully Equipped Restaurant Space - +/-2,511 SF Infrastructure in place Retail +/-750 SF Retail/Beverage +/-455 SF

- Very busy Asian mall
- Grocery Anchored
- Great pad tenants
- Monument Sign
- Generous on-site parking

Over 29,000 cars per day on SE 82nd Avenue

#### **CALL FOR RATES**

# **CO-TENANTS:**









# REAL ESTATE INVESTMENT SERVICES

### **DEAN WIER** PRINCIPAL BROKER

503.381.8071 • dean@wgnwrealestate.com



Available:

Suite 21 - +/-455 SF, retail

Suite 22 - +/-2,511 SF, fully equipped restaurant

Suite 25 - +/-750 SF, retail

Suite 27 - +/-952 SF, fully equipped bakery