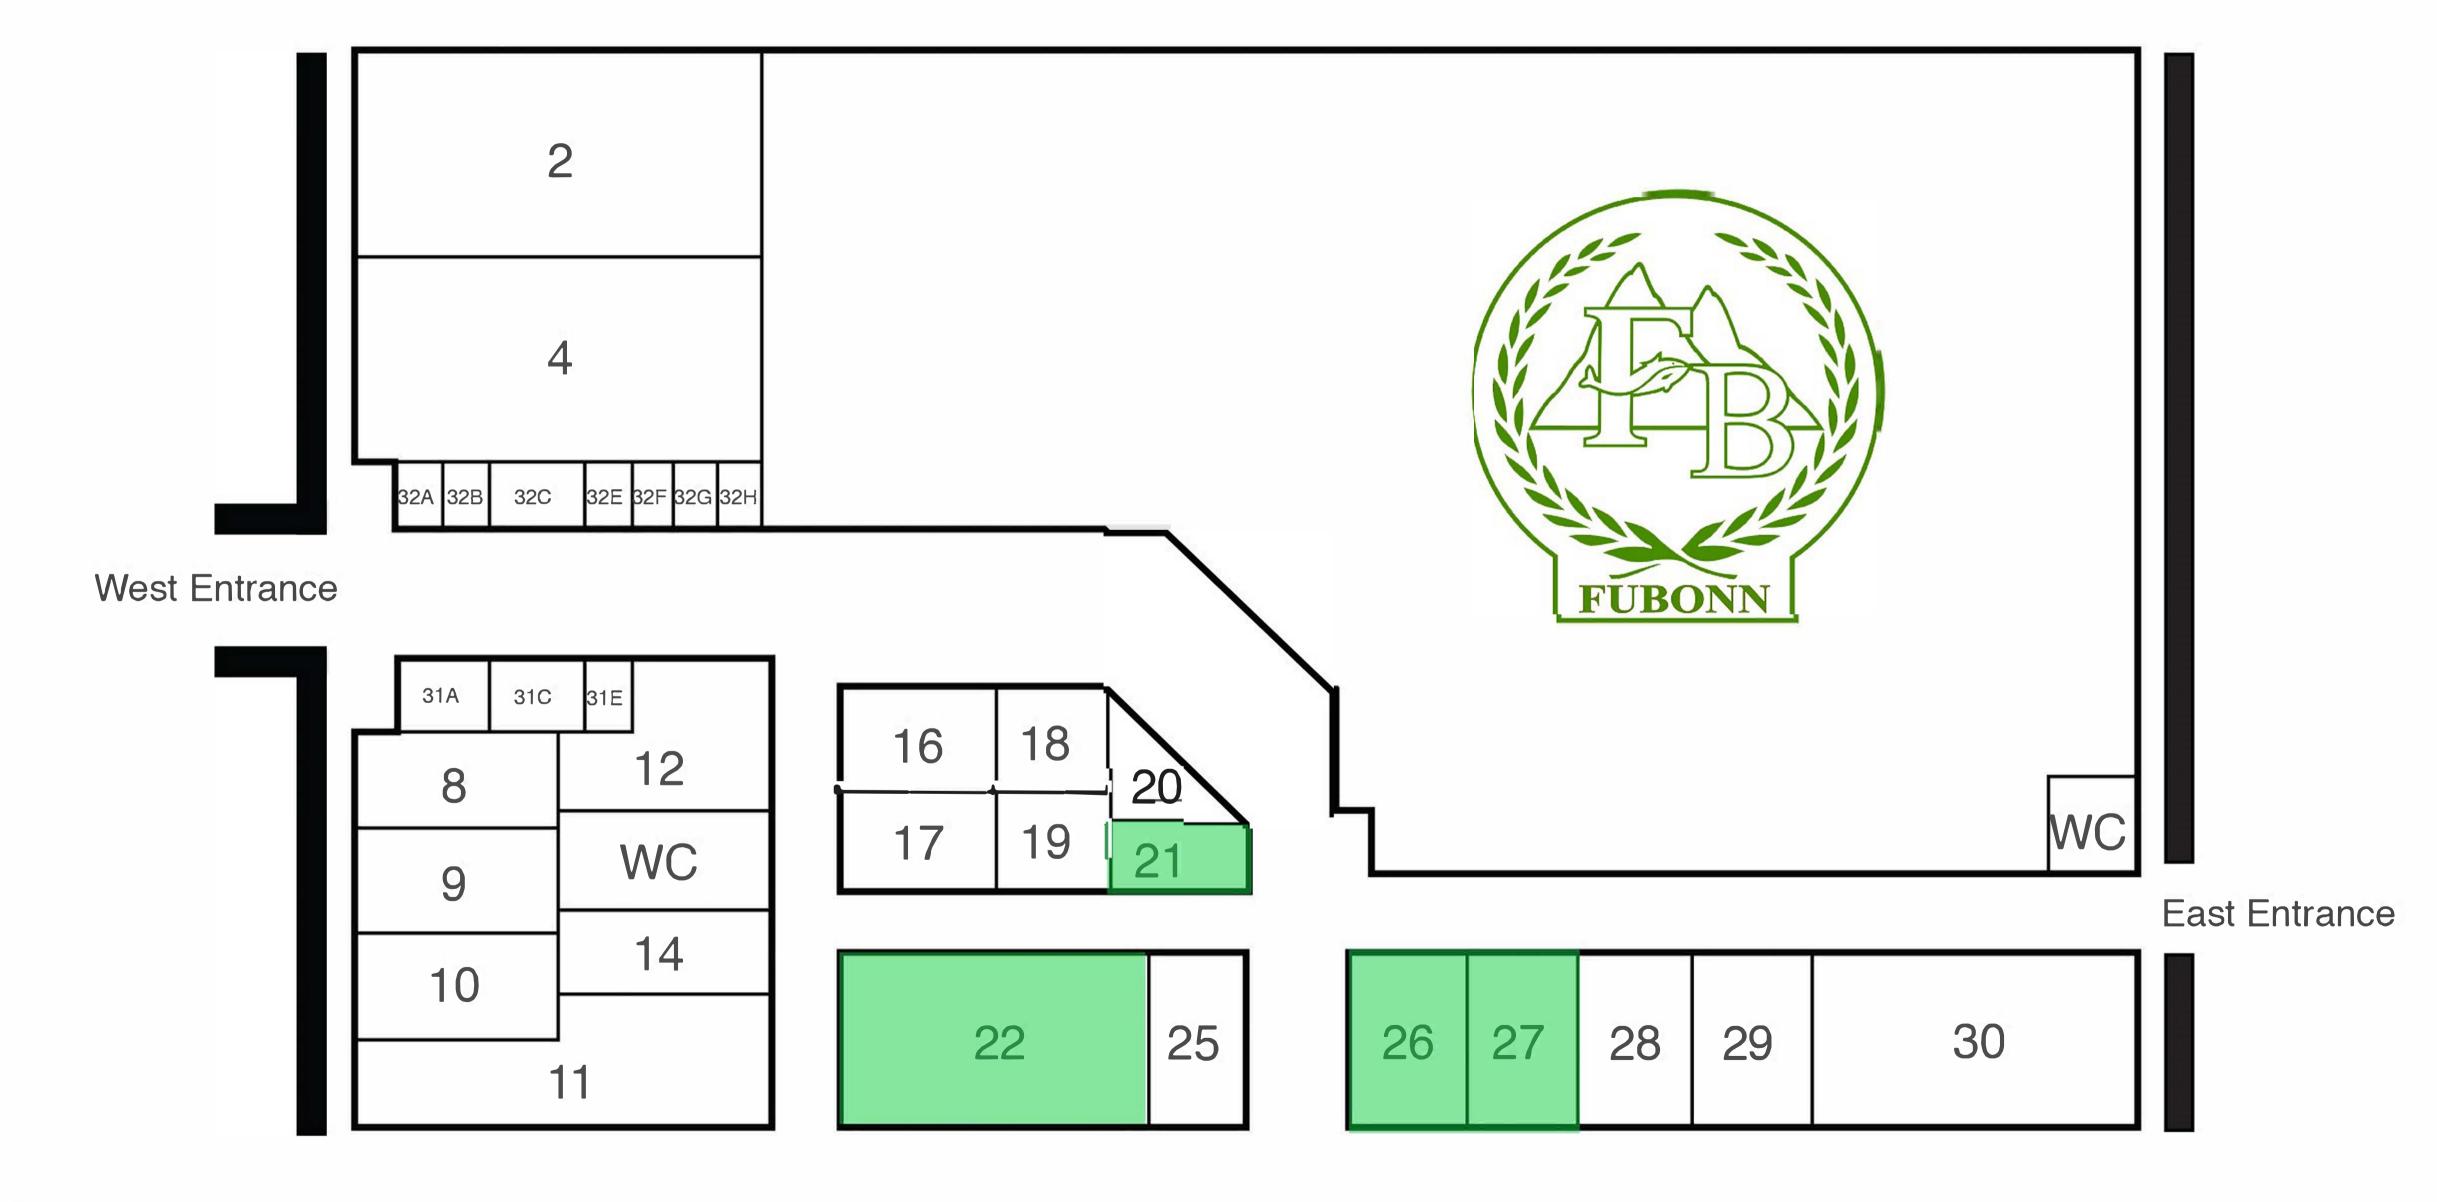

### **DEAN WIER** PRINCIPAL BROKER

503.381.8071 • dean@wgnwrealestate.com

Available:

Suite 21 - +/-455 SF, retail

Suite 22 - +/-2,511 SF, fully equipped restaurant

Suite 25 - +/-750 SF, retail

Suite 27 - +/-952 SF, fully equipped bakery