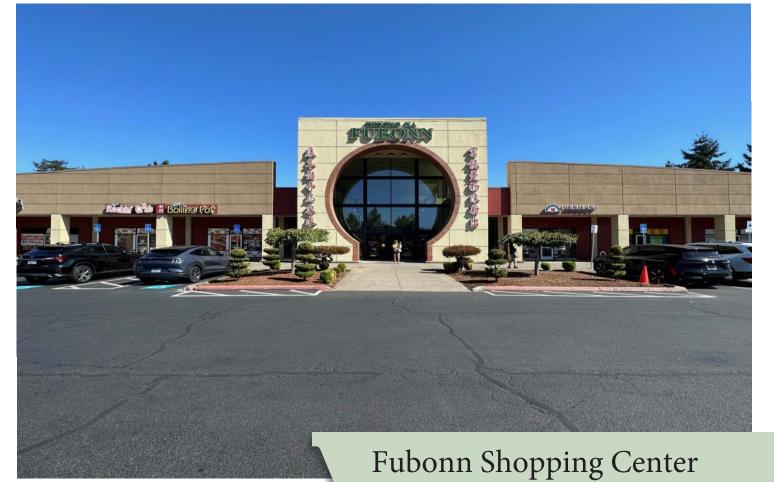

## The Largest Asian Shopping Center in Oregon

Bakery Space - +/-952 SF Fully Equipped Restaurant Space - +/-2,511 SF Infrastructure in place Retail +/-750 SF Retail/Beverage +/-455 SF

- Very busy Asian mall
- Grocery Anchored
- Great pad tenants
- Monument Sign
- Generous on-site parking

Over 29,000 cars per day on SE 82nd Avenue