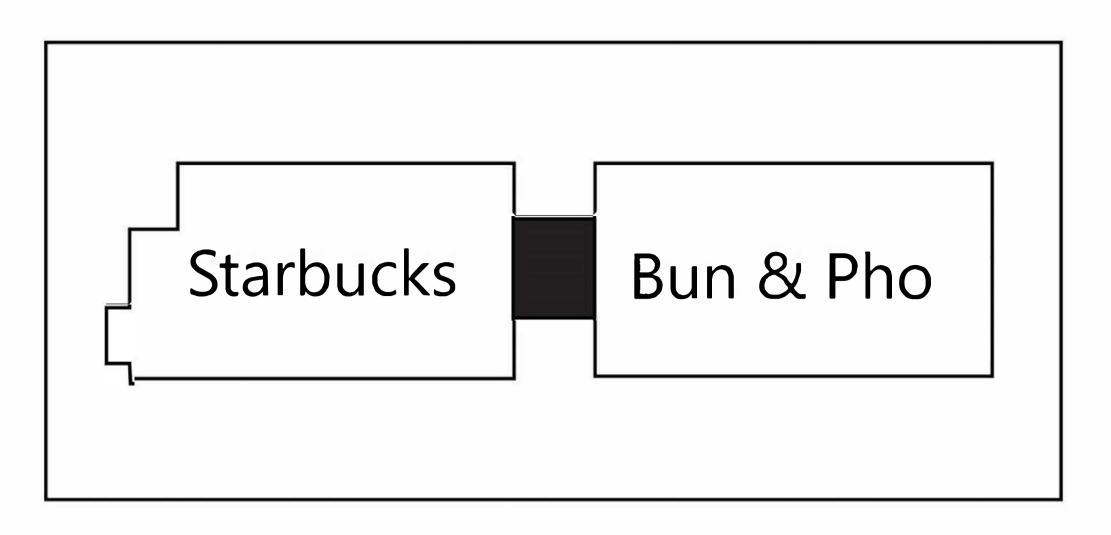

## The Largest Asian Shopping Center in Oregon

Bakery Space - +/-952 SF Fully Equipped Restaurant Space - +/-2,511 SF Infrastructure in place Retail +/-750 SF Retail/Beverage +/-455 SF

- Very busy Asian mall
- Grocery Anchored
- Great pad tenants
- Monument Sign
- Generous on-site parking