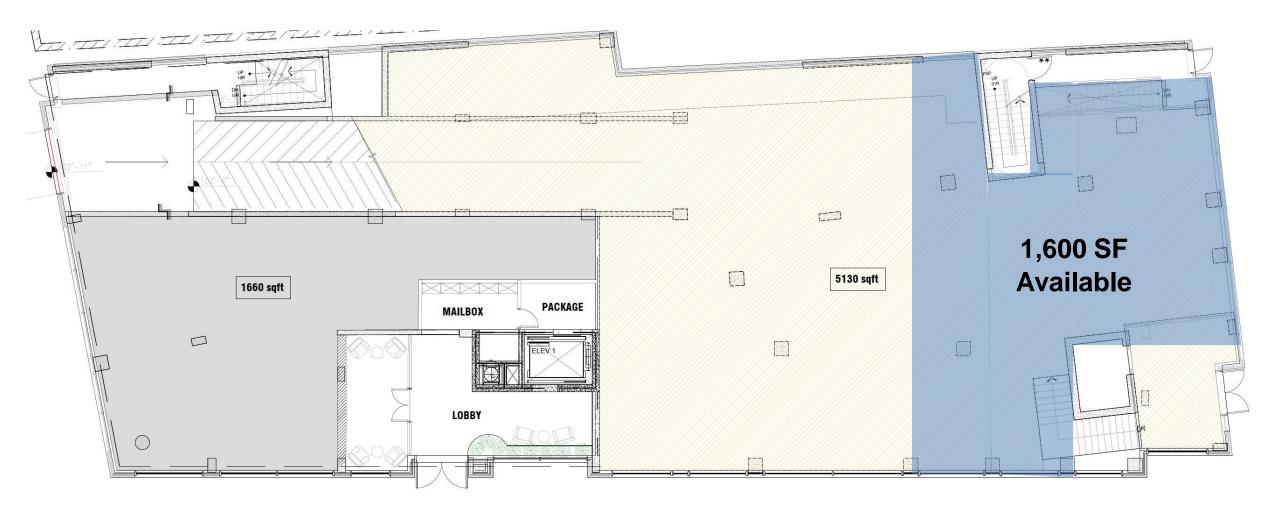

t Luxury Residential Building
- 285 FT of wraparound floor-to-ceiling glass frontage on 3 Streets (Grand St., Berry St. & N 1<sup>st</sup> St.)
- Full Block Retail Presence Available
- Landlord can offer a Custom Build-out for Tenant
- All uses considered





### Call/Text: 516 350 2621

All information is from sources deemed reliable. No representation is made and we do not guarantee the accuracy of any information provided. All information must be independently verified. The value of any real estate investment is dependent on a variety of factors and should be evaluated carefully by prospective purchasers/ or tenants.



## 228 Berry Street

### Williamsburg, Brooklyn, NY

#### **Ground Level Photos**





## 228 Berry Street

Williamsburg, Brooklyn, NY

### **Ground Level Floorplan**



## CONTACT

## JOSH SLOAN 516-350-2621 JS@SLOAN-RE.COM

minn - minn

hitip

All information is from sources deemed reliable. No representation is made and we do not guarantee the accuracy of any information provided. All information must be dependently verified. The value of any real estate investment is dependent on a variety of factors and should be evaluated carefully by prospective purchasers/ or tenan