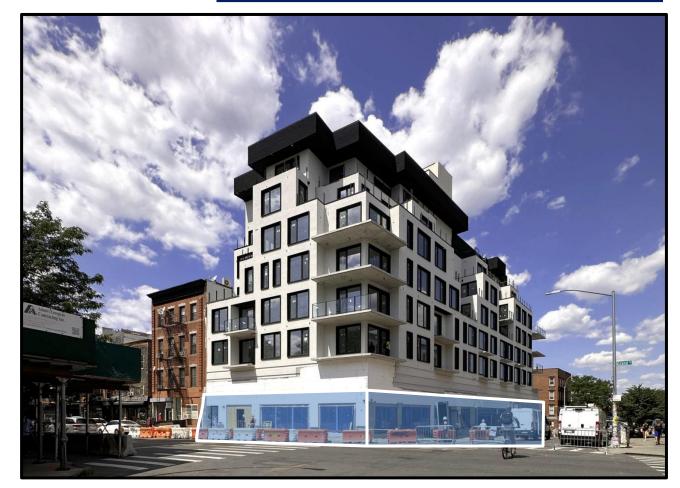

# **Retail Space for Lease**

# 228 Berry Street

### Williamsburg, Brooklyn, NY

#### Location:

Corner of Grand St. Block-Through Along Berry St. including the Corner of N 1<sup>st</sup> St.

Floors: Ground Floor: 1,600 SF

#### Frontage:

60 FT on Grand St + 161 FT on Berry Street & 64 FT on N 1<sup>st</sup> ST.

#### **Ceiling Heights:**

Ground Floor: 16 FT

**Price:** Upon Request

#### **Highlights:**

- Brand new Ground Floor & Lower Level Retail Space at the base of a 50-unit Luxury Residential Building
- 285 FT of wraparound floor-to-ceiling glass frontage on 3 Streets (Grand St., Berry St. & N 1<sup>st</sup> St.)
- Full Block Retail Presence Available
- Landlord can offer a Custom Build-out for Tenant
- All uses considered