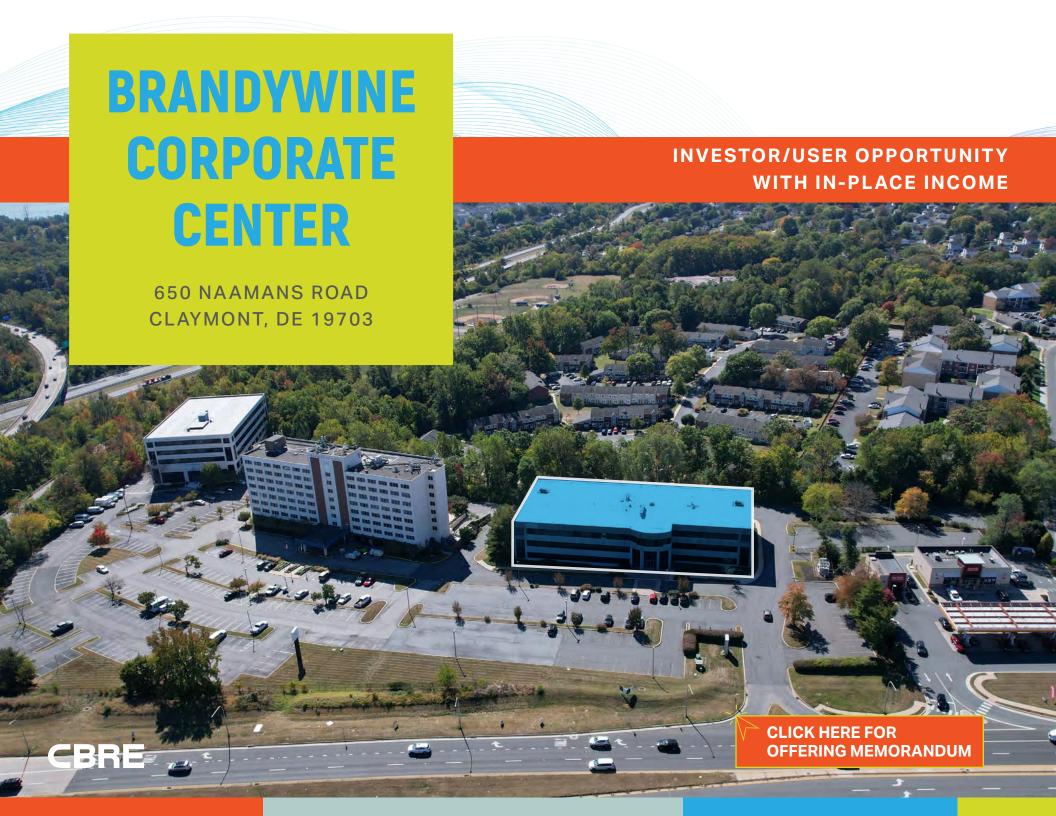

## EXECUTIVE SUMMARY

# CLASS A+ OFFICE BUILDING AVAILABLE FOR SALE INVESTOR / USER OPPORTUNITY

Brandywine Corporate Center offers a rare opportunity to combine owner / occupier space with a predictable income stream on a portion of the building from existing tenants. Priced well below replacement cost, the building offers a flexible design and myriad of demising options that will allow the owner to adjust the amount of space dedicated to future income producing tenants or occupied space for owner/user requirements.

Brandywine Corporate Center offers investors a premier office building with tremendous lease-up and income potential. For the owner/user, the property has the full third floor, 27,653±, available office space and an income stream from multiple tenants.