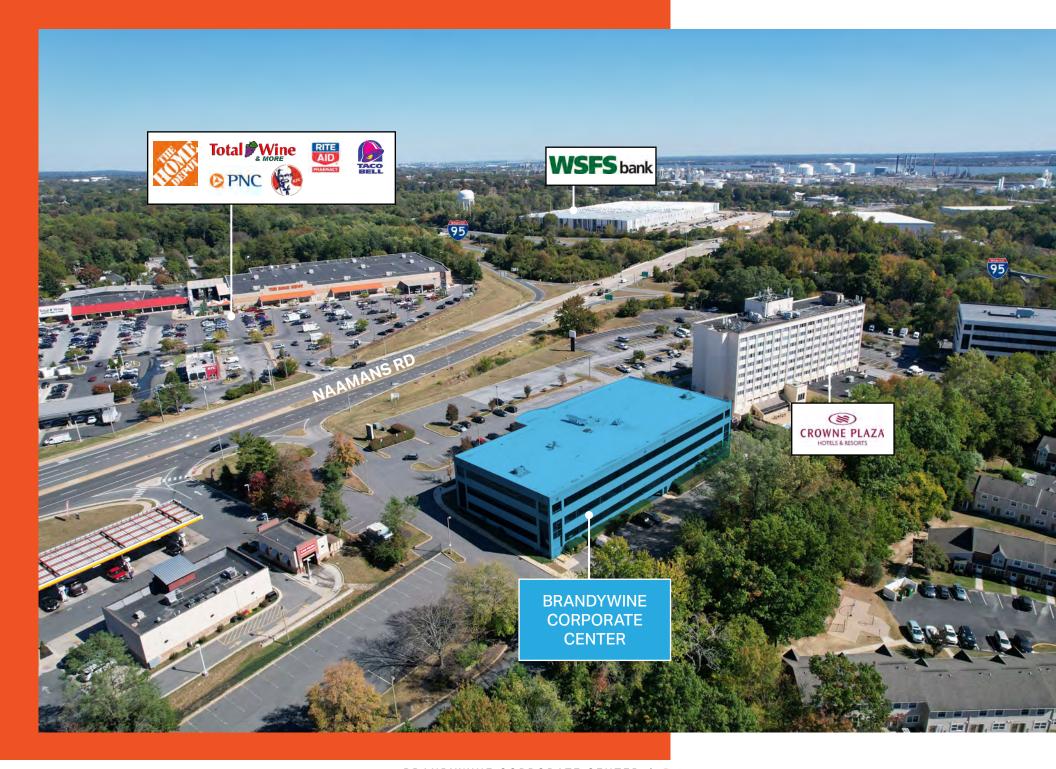

- Class A+ Office Building
- ) Ideal location along I-95 and I-495 with immediate access to I-95  $\,$
- > Adjacent to the Crown Plaza Hotel, restaurants, lodging and shopping
- Served by Dart Bus Route #61
- > Within 10 minutes to the Philadelphia Airport
- > Within 30 minutes to Center City Philadelphia
- > Less than 10 minutes to the City of Wilmington