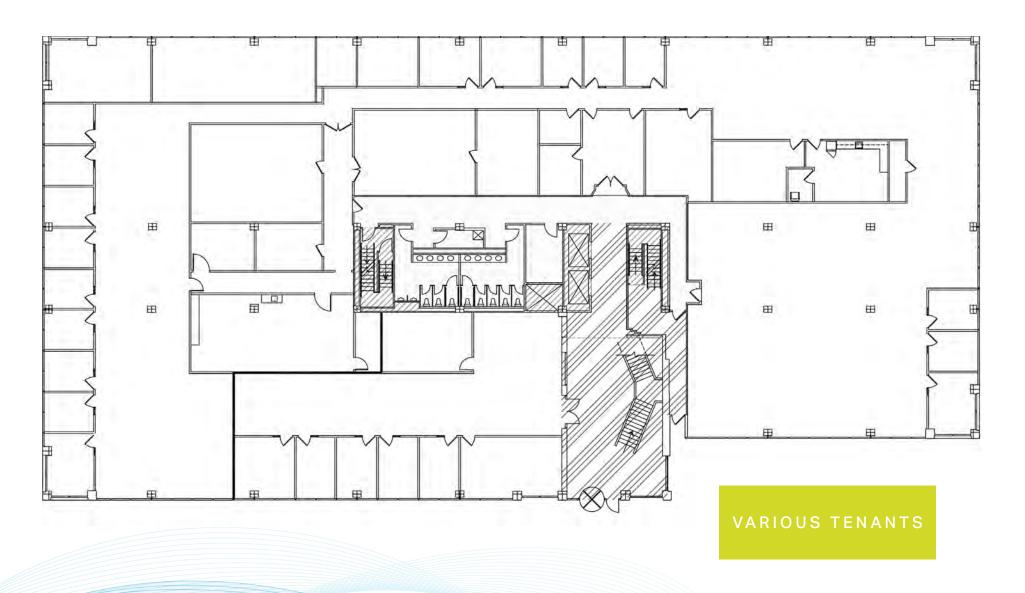

NOI                | \$399,101             |
|--------------------|-----------------------|
| Cap Value          | (\$4,988,762) @ 8.00% |
| PSF                | \$99.97               |
|                    |                       |
| Unoccupied         | 27,653                |
| Value PSF          | \$145 PSF             |
| Value - Unoccupied | \$4,011,238           |
|                    |                       |
| Total Value        | \$9,000,000           |
|                    |                       |









76,551± SF Total Building Size



Sale Price: \$9,000,000 \$117.91/SF



Lease Income and Premium Unoccupied Suites



Up to 27,653± SF Available Full 3rd Floor



Numerous Nearby Amenities





BRANDYWINE CORPORATE CENTER | P 4



## FIRST FLOOR PLAN



# SECOND FLOOR PLAN



## THIRD FLOOR PLAN







### **CONTACT US**

Brian Hopkins Senior Vice President +1 302 661 6712 brian.hopkins@cbre.com

Jim Dountas Senior Vice President +1 505 837 4955 jim.dountas@cbre.com CBRE 3711 Kennett Pike, Suite 210 Wilmington, DE 19807 www.cbre.com/wilmington CLICK HERE FOR OFFERING MEMORANDUM

© 2025 CBRE, Inc. All rights reserved. This information has been obtained from sources believed reliable, but has not been verified for accuracy or completeness. You should conduct a careful, independent investigation of the property and verify all information. Any reliance on this information is solely at your own risk. CBRE and the CBRE logo are service marks of CBRE, Inc. All other marks displayed on this document are the property of their respective owners, and the use of such log