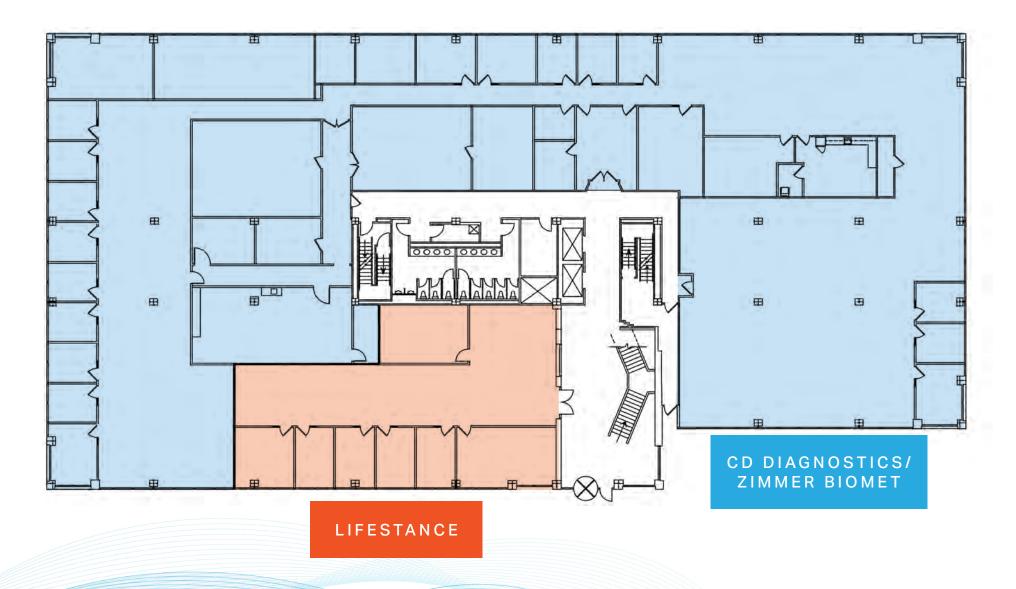

VALUATION SUMMARY**

| NOI                | \$399,101             |
|--------------------|-----------------------|
| Cap Value          | (\$4,988,762) @ 8.00% |
| PSF                | \$99.97               |
|                    |                       |
| Unoccupied         | 27,653                |
| Value PSF          | \$145 PSF             |
| Value - Unoccupied | \$4,011,238           |
|                    |                       |
| Total Value        | \$9,000,000           |
|                    |                       |









76,551± SF Total Building Size



Sale Price: \$9,000,000 \$117.91/SF



Lease Income and Premium Unoccupied Suites



Up to 27,653± SF Available Full 3rd Floor



Numerous Nearby Amenities





BRANDYWINE CORPORATE CENTER | P 4



## FIRST FLOOR PLAN



# SECOND FLOOR PLAN



## THIRD FLOOR PLAN







### **CONTACT US**

Brian Hopkins Senior Vice President +1 302 661 6712 brian.hopkins@cbre.com

Jim Dountas Senior Vice President +1 505 837 4955 jim.dountas@cbre.com CBRE 3711 Kennett Pike, Suite 210 Wilmington, DE 19807 www.cbre.com/wilmington CLICK HERE FOR OFFERING MEMORANDUM

© 2025 CBRE, Inc. All rights reserved. This information has been obtained from sources believed reliable, but has not been verified for accuracy or completeness. You should conduct a careful, independent investigation of the property and verify all information. Any reliance on this information is solely at your own risk. CBRE and the CBRE logo are service marks of CBRE, Inc. All other marks displayed on this document are the property of their respective owners,