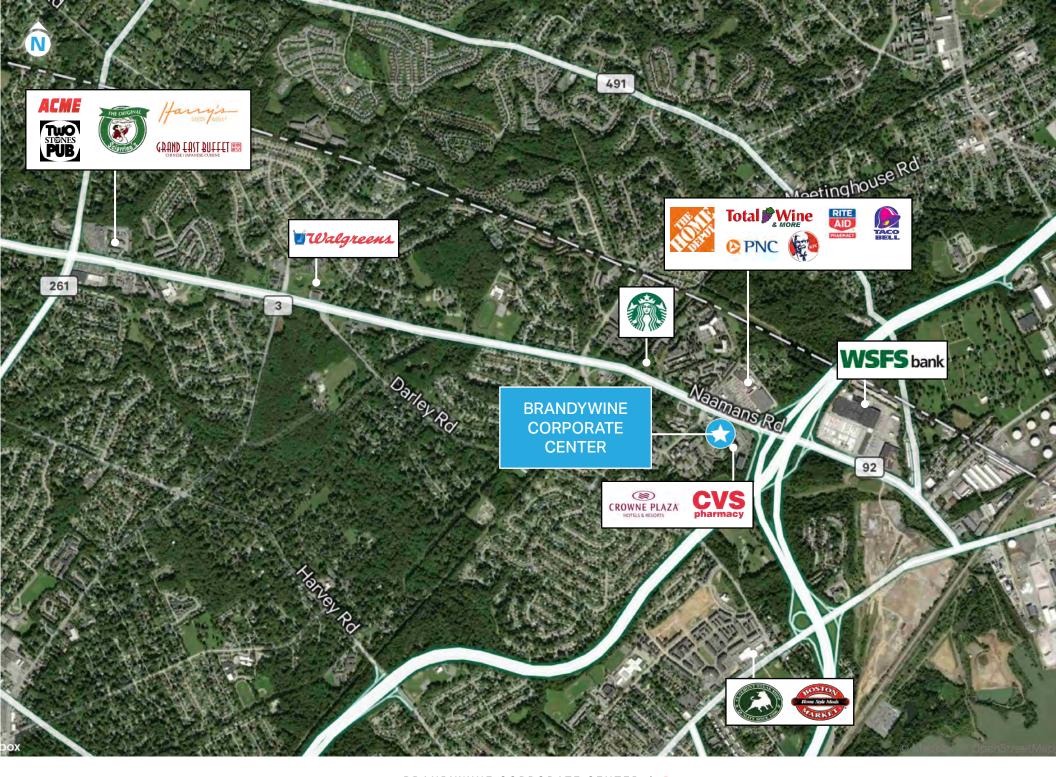

- Class A+ Office Building
- ) Ideal location along I-95 and I-495 with immediate access to I-95  $\,$
- > Adjacent to the Crown Plaza Hotel, restaurants, lodging and shopping
- Served by Dart Bus Route #61
- > Within 10 minutes to the Philadelphia Airport
- > Within 30 minutes to Center City Philadelphia
- > Less than 10 minutes to the City of Wilmington