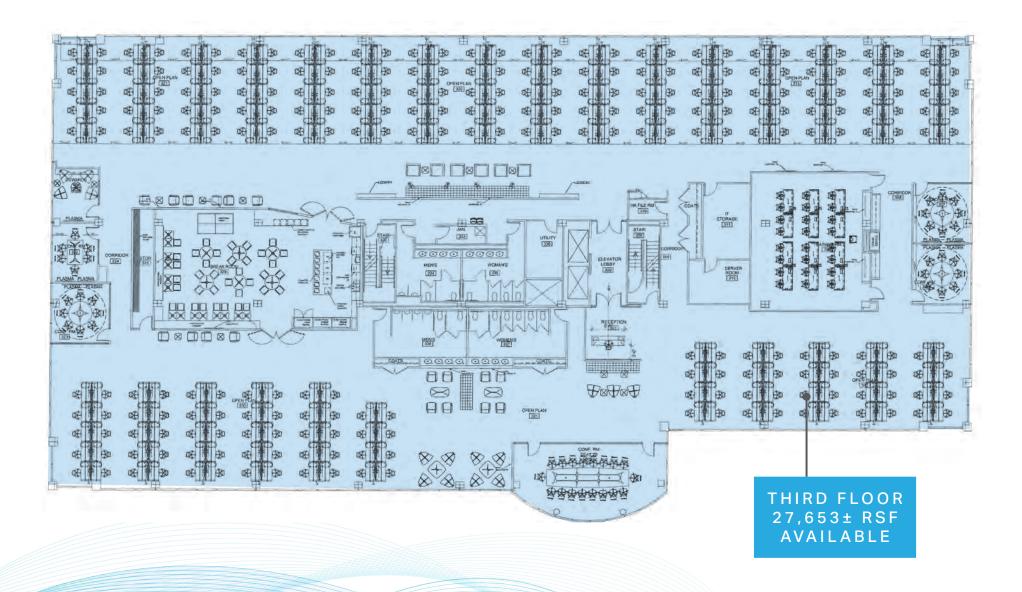

## THIRD FLOOR PLAN

Brandywine Corporate Center offers investors a premier office building with tremendous lease-up and income potential. For the owner/user, the property has the full third floor, 27,653±, available office space and an income stream from multiple tenants.