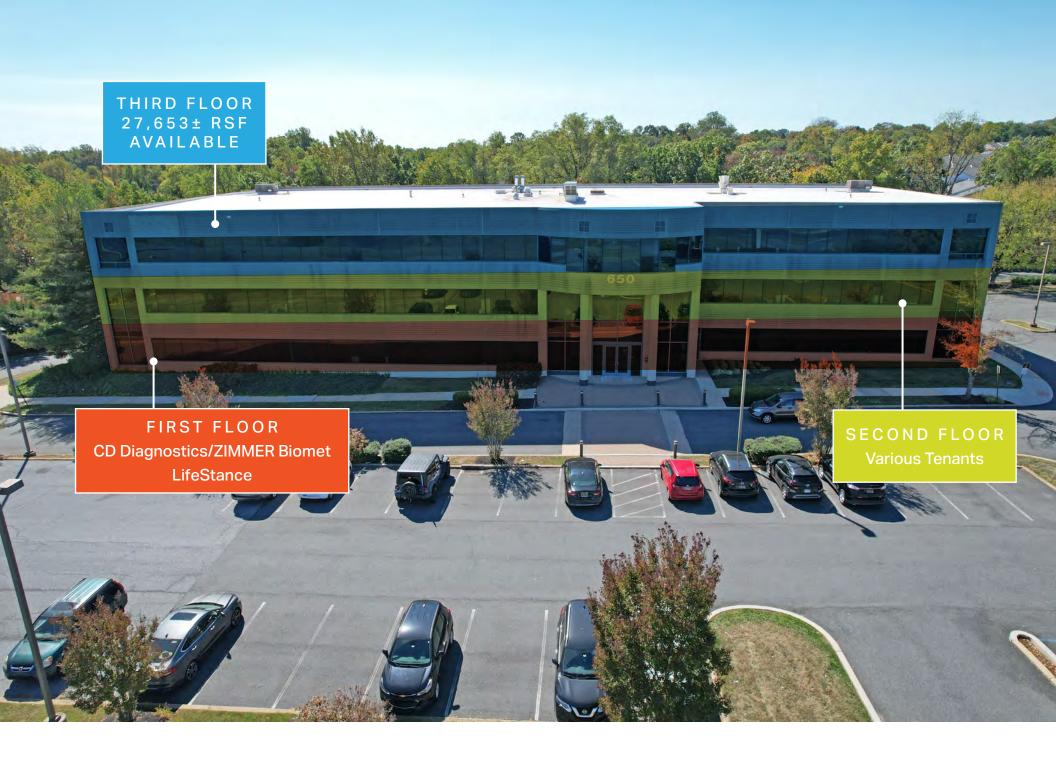

Brandywine Corporate Center offers investors a premier office building with tremendous lease-up and income potential. For the owner/user, the property has the full third floor, 27,653±, available office space and an income stream from multiple tenants.

76,551± SF Total Building Size

Sale Price: \$9,000,000 \$117.91/SF

Lease Income and Premium Unoccupied Suites

Up to 27,653± SF Available Full 3rd Floor

Numerous Nearby Amenities

BRANDYWINE CORPORATE CENTER | P 4