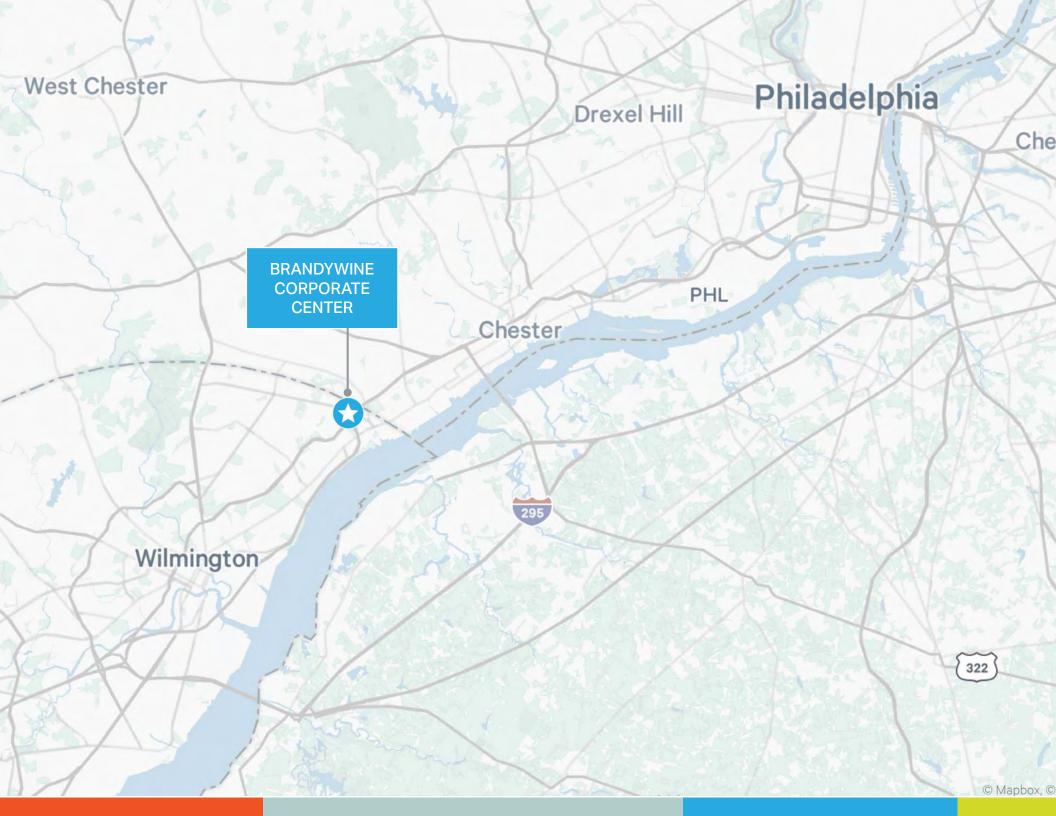

- Class A+ Office Building
- ) Ideal location along I-95 and I-495 with immediate access to I-95  $\,$
- > Adjacent to the Crown Plaza Hotel, restaurants, lodging and shopping
- Served by Dart Bus Route #61
- > Within 10 minutes to the Philadelphia Airport
- > Within 30 minutes to Center City Philadelphia
- > Less than 10 minutes to the City of Wilmington