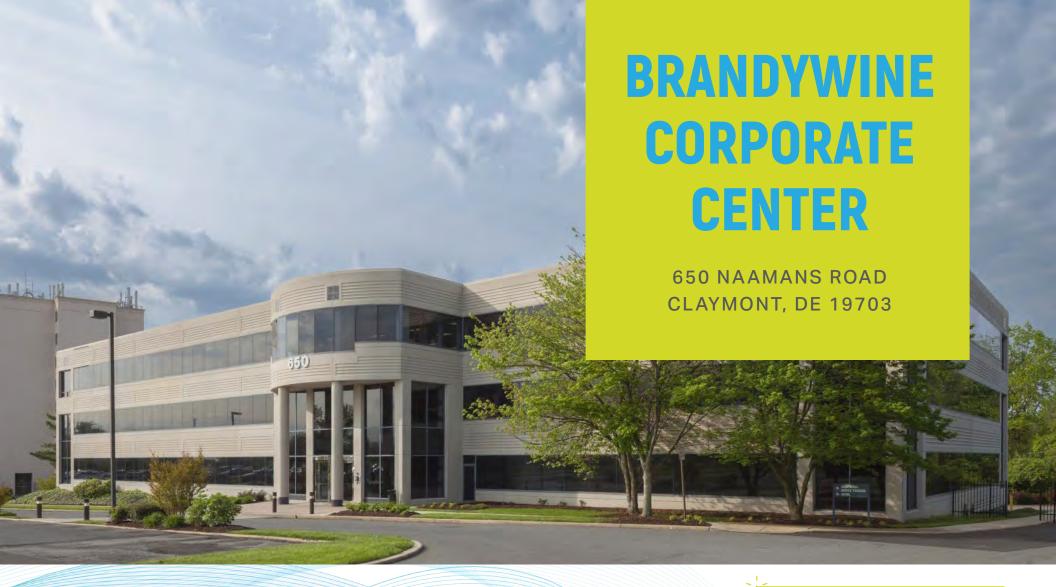

# CLASS A+ OFFICE BUILDING AVAILABLE FOR SALE INVESTOR / USER OPPORTUNITY

Brandywine Corporate Center offers a rare opportunity to combine owner / occupier space with a predictable income stream on a portion of the building from existing tenants. Priced well below replacement cost, the building offers a flexible design and myriad of demising options that will allow the owner to adjust the amount of space dedicated to future income producing tenants or occupied space for owner/user requirements.

Brandywine Corporate Center offers investors a premier office building with tremendous lease-up and income potential. For the owner/user, the property has the full third floor, 27,653±, available office space and an income stream from multiple tenants.