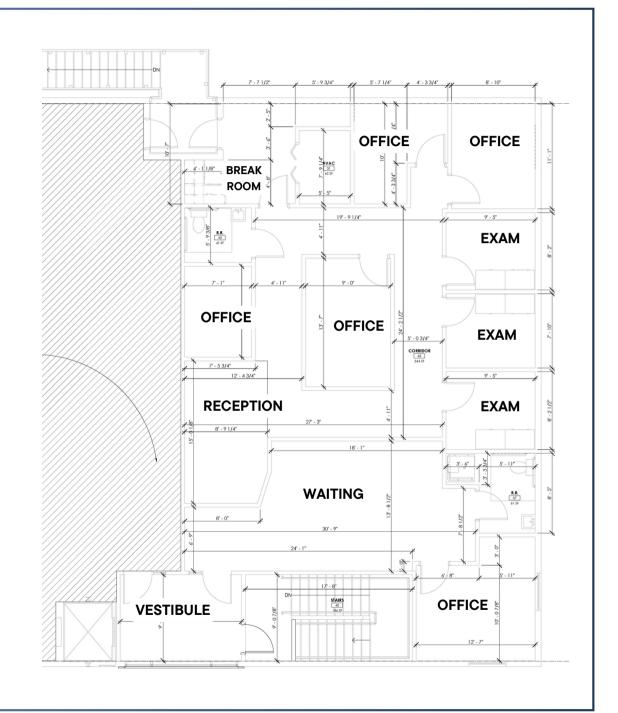

----------------------------------------------------------------------------------------------------------------|
| YEAR BUILT       | 2002                                                                                                                                               |
| AVAILABLE<br>NOW | 1,500 SF First Floor<br>2,220 SF Second Floor                                                                                                      |
| LOCATION         | Strategically positioned minutes from Highway 17 in the vibrant Fleming Island community, featuring a diverse mix of retail and medical practices. |

### **1ST FLOOR**

## TENANT IMPROVEMENT ALLOWANCE AVAILABLE

**\$17/SF NNN** 





1679 EAGLE HARBOR PKWY

### **2ND FLOOR**

# AVAILABLE NOW SUITE C MOVE-IN READY 2,220 SF



## **AREA OVERVIEW**



## INTERIOR PHOTOS











## HOLLADAY PROPERTIES

At Holladay Properties, we redefine excellence in healthcare real estate. As industry leaders, we drive growth, creating valuable opportunities for both you and your communities.

#### HOLLADAYPROPERTIES.COM



PARTNER WITH US
TODAY!
SCAN HERE!

#### **BRIAN WILCOX**

VICE PRESIDENT OF BROKERAGE SERVICES
BWILCOX@HOLLADAYPROPERTIES.COM

321-663-3953

#### **JONAH PUTTBACH**

ASSOCIATE BROKER

JPUTTBACH@HOLLADAYPROPERTIES.COM

904-463-1550