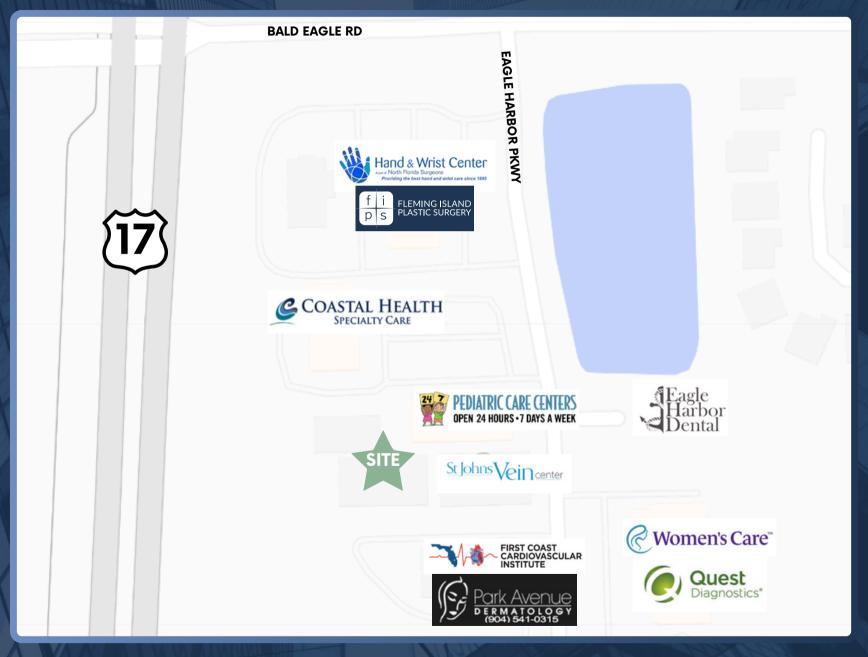

----------------------------------------------------------------------------------------|
| YEAR BUILT       | 2002                                                                                                                                               |
| AVAILABLE<br>NOW | 1,500 SF First Floor<br>2,220 SF Second Floor                                                                                                      |
| LOCATION         | Strategically positioned minutes from Highway 17 in the vibrant Fleming Island community, featuring a diverse mix of retail and medical practices. |

### **1ST FLOOR**

## TENANT IMPROVEMENT ALLOWANCE AVAILABLE

**\$17/SF NNN** 





1679 EAGLE HARBOR PKWY

### **2ND FLOOR**

# AVAILABLE NOW SUITE C MOVE-IN READY 2,220 SF



## **AREA OVERVIEW**



## INTERIOR PHOTOS











## HOLLADAY PROPERTIES

At Holladay Properties, we redefine excellence in healthcare real estate. As industry leaders, we drive growth, creating valuable opportunities for both you and your communities.

#### HOLLADAYPROPERTIES.COM



PARTNER WITH US
TODAY!
SCAN HERE!

#### **BRIAN WILCOX**

VICE PRESIDENT OF BROKERAGE SERVICES
BWILCOX@HOLLADAYPROPERTIES.COM

321-663-3953

#### **JONAH PUTTBACH**

ASSOCIATE BROKER

JPUTTBACH@HOLLADAYPROPERTIES.COM

904-463-1550