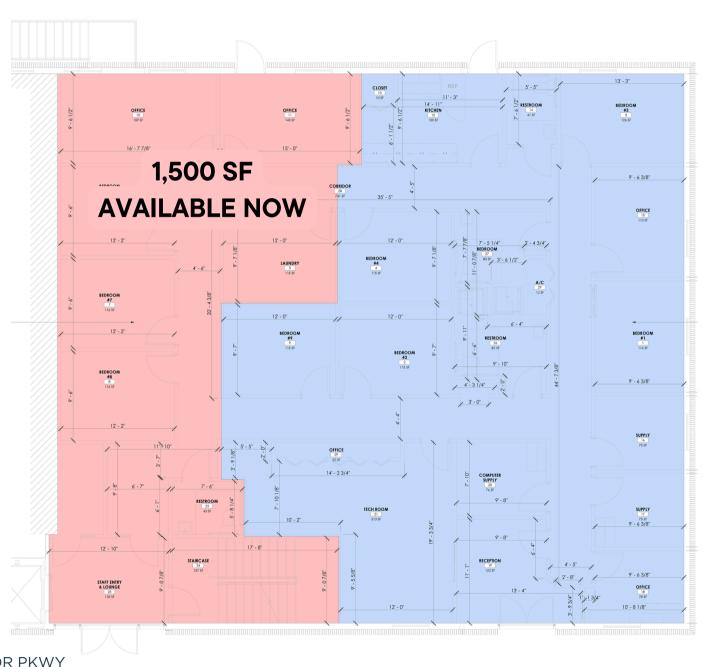

### **1ST FLOOR**

## TENANT IMPROVEMENT ALLOWANCE AVAILABLE

**\$17/SF NNN** 

1679 EAGLE HARBOR PKWY

#### **PROPERTY HIGHLIGHTS**

| BUILDING         | 6 Buildings   Total 46,357 SF                                                                                                                      |
|------------------|----------------------------------------------------------------------------------------------------------------------------------------------------|
| YEAR BUILT       | 2002                                                                                                                                               |
| AVAILABLE<br>NOW | 1,500 SF First Floor<br>2,220 SF Second Floor                                                                                                      |
| LOCATION         | Strategically positioned minutes from Highway 17 in the vibrant Fleming Island community, featuring a diverse mix of retail and medical practices. |