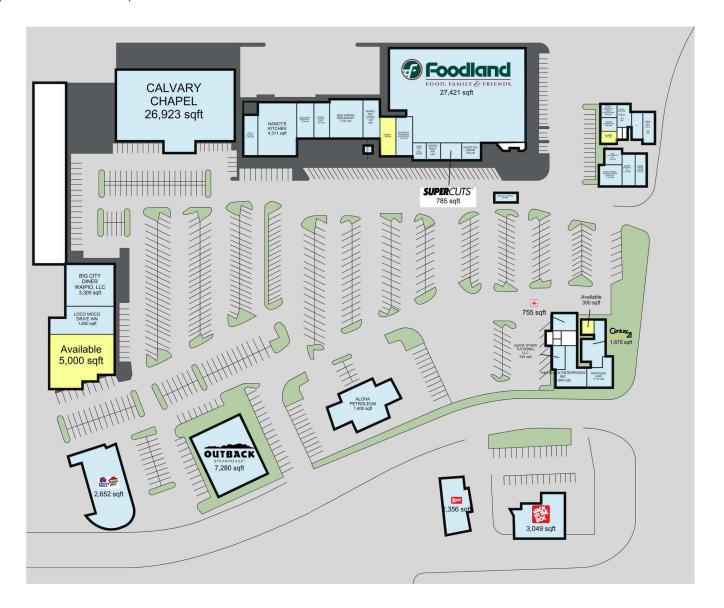

#### **AVAILABLE SPACES**

| SPACE | SF       | SPACE | SF       |
|-------|----------|-------|----------|
| 7     | 1,390 SF | 204   | 390 SF   |
| 104C  | 673 SF   | 301   | 5,000 SF |

All information is subject to change without notice. Dimensions, configurations, and frontages are approximate and any measurements are estimates. No promise is made that the spaces, common areas, amenities, landscaping, or features depicted are or will be built, or if built will be as shown. Landlord makes no representations about specific tenants or where they may operate. Unless Landlord signs a binding lease for a specific space, you do not have a right to lease any space. No content from these pages may be copied, republished, or distributed in any way without Landlord's written consent. Despite Landlord's efforts to provide accurate information, it is not possible to ensure it is always up to date, and Landlord assumes no responsibility for any actions taken in reliance on this information.