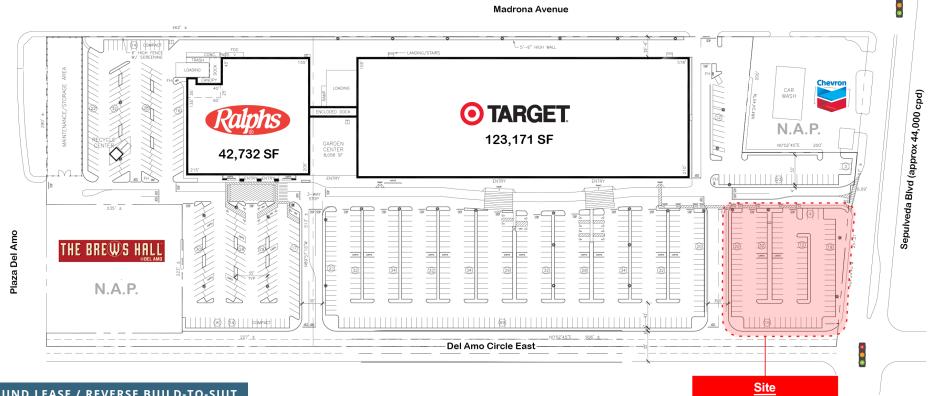

## **PROPERTY HIGHLIGHTS**

- Established high performing shopping center with first class national anchors that offer both daily needs and destination draw
- Dense infill trade area with strong demographics, with average household incomes of over \$150,000 within a one mile radius
- Strategically located at a signalized intersection along one of the trade areas main arterials with multiple convenient points of ingress and egress
- High visibility signage opportunity available along Sepulveda visible to over 44,000 cars per day
- Dedicated parking lot with ample spaces to support a multitude of uses
- Enormous daytime population counts of over 130,000 within a 3 mile radius

Up to 8,000 SF DEVELOPMENT

FOR GROUND LEASE / REVERSE BUILD-TO-SUIT

**Full Service Restaurant Opportunity** 

Up to 8K SF Development