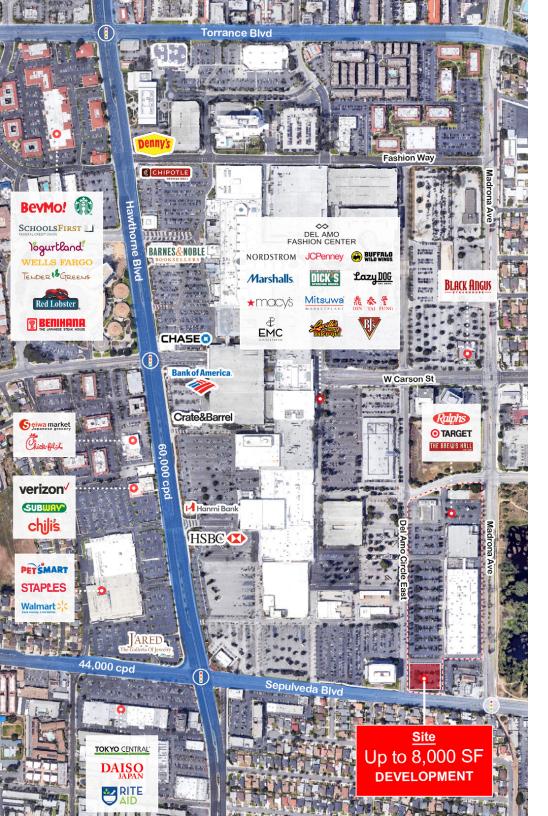

# Full Service Restaurant Opportunity Up to 8K SF Development

**NEC Del Amo Circle & Sepulveda Boulevard** 

## **PROPERTY HIGHLIGHTS**

- Established high performing shopping center with first class national anchors that offer both daily needs and destination draw
- Dense infill trade area with strong demographics, with average household incomes of over \$150,000 within a one mile radius
- Strategically located at a signalized intersection along one of the trade areas main arterials with multiple convenient points of ingress and egress
- High visibility signage opportunity available along Sepulveda visible to over 44,000 cars per day
- Dedicated parking lot with ample spaces to support a multitude of uses
- Enormous daytime population counts of over 130,000 within a 3 mile radius

## **TRAFFIC COUNTS**

Sepulveda Boulevard

approx. 44,000 cars per day

Hawthorne Boulevard

approx. 60,000 cars per day

\*Source: Esri & Costar