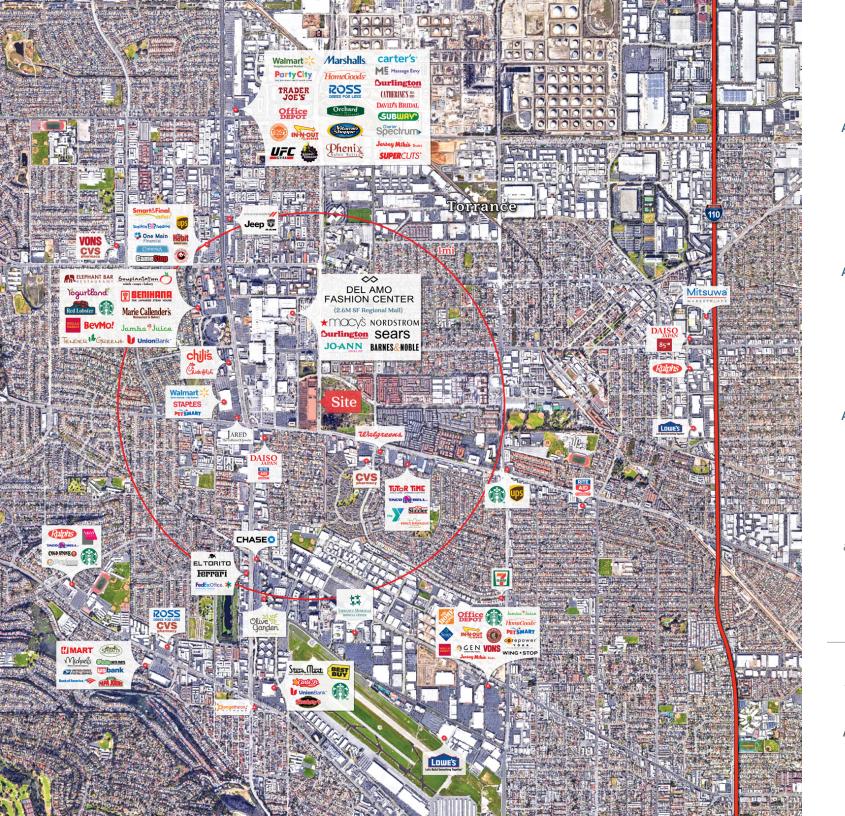

## **PROPERTY HIGHLIGHTS**

- Established high performing shopping center with first class national anchors that offer both daily needs and destination draw
- Dense infill trade area with strong demographics, with average household incomes of over \$150,000 within a one mile radius
- Strategically located at a signalized intersection along one of the trade areas main arterials with multiple convenient points of ingress and egress
- High visibility signage opportunity available along Sepulveda visible to over 44,000 cars per day
- Dedicated parking lot with ample spaces to support a multitude of uses
- Enormous daytime population counts of over 130,000 within a 3 mile radius

## **TRAFFIC COUNTS**

Sepulveda Boulevard

approx. 44,000 cars per day

Hawthorne Boulevard

approx. 60,000 cars per day

\*Source: Esri & Costar