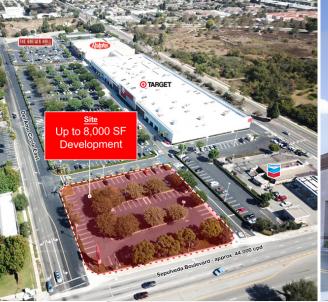

# Full Service Restaurant Opportunity Up to 8K SF Development

**NEC Del Amo Circle & Sepulveda Boulevard** 

Up to 8,000 SF DEVELOPMENT

FOR GROUND LEASE / REVERSE BUILD-TO-SUIT

**Full Service Restaurant Opportunity** 

Up to 8K SF Development

## **TRAFFIC COUNTS**

Sepulveda Boulevard

approx. 44,000 cars per day

Hawthorne Boulevard

approx. 60,000 cars per day

\*Source: Esri & Costar