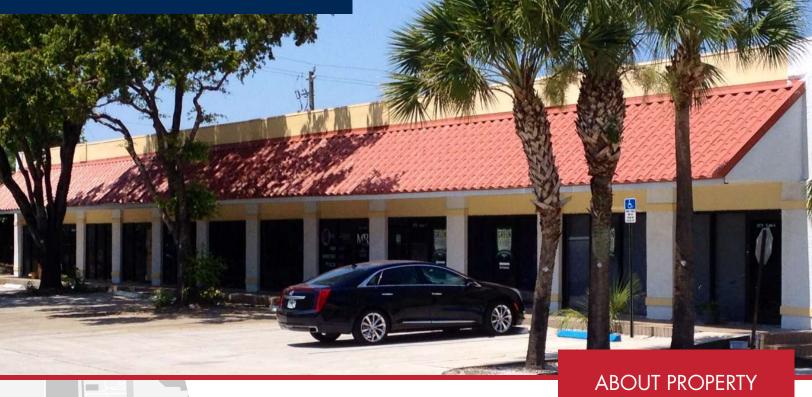

## POMPANO BEACH, FL

- Current Availabilities:
- #2142: 1,280 SF Warehouse
- #2175-3: 1,000 SF Office
- Est. 2025 CAM: \$6.25
- On-Site Management Office
- Conveniently located on Powerline Rd, just south of Copans.

PRICE

\$15.95 - 16.95 / SF / Yr (NNN)

YEAR BUILT

**AVAILABLE SF** 1,000 & 1,280

PARKING

LOCATION

Pompano Beach, FL

For more information: