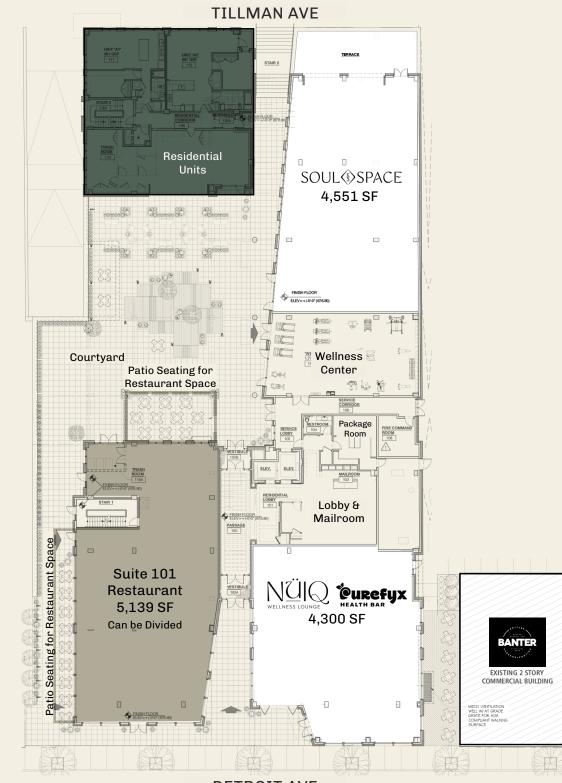

#### **AVAILABLE SPACE**

Suite 101 5,139 SF Restaurant Space (Can be Divided) Premier restaurant space with large window line, frontage on Detroit, and ample patio space

## **SITE PLAN**

DETROIT AVE

round LGBT Center

Cleveland Public Theatre

HAPPY DOG

alOt

ASTORIA