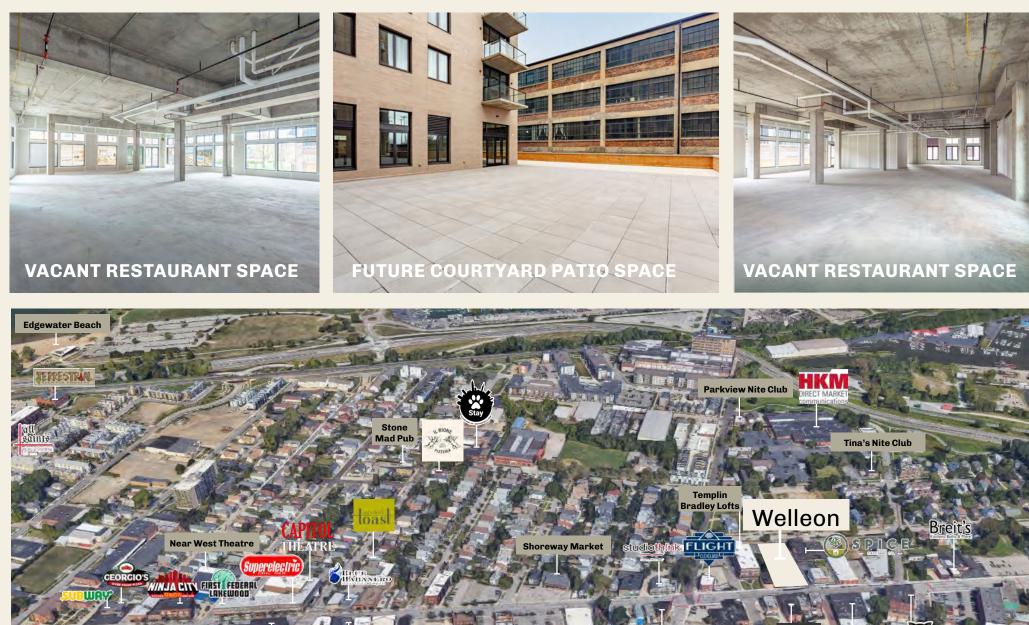

#### **NEARBY NEIGHBORS**

### **PROMINENTLY LOCATED IN GORDON SQUARE**

Steps to Ohio City and 2 miles to Downtown Cleveland