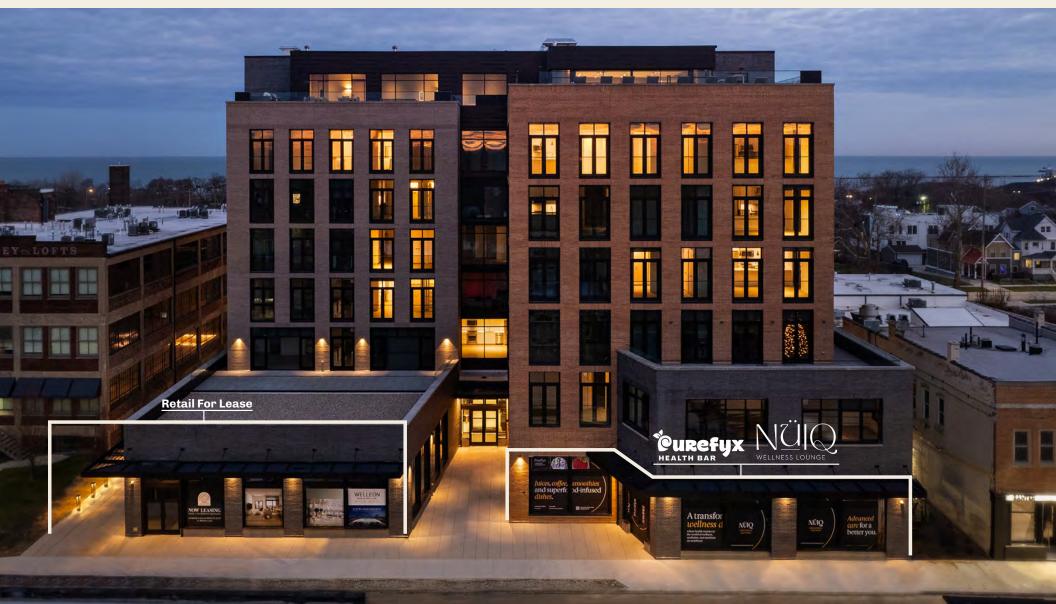

# WELLEON **Cleveland's Newest Mixed-Use Development**

View Property Video 🖄

**Retail for Lease** 5454 Detroit Avenue, Cleveland, Ohio 44102

#### **WELLEON**

Join the first floor of Cleveland's newest mixed-use development, Welleon. Prominently located along Detroit Avenue in the Gordon Square neighborhood on Cleveland's near west side, the project includes 127 upscale market-rate apartments, first-class amenities including a wellness center, private pool, state-of-the-art building systems, and more. The commercial space features massive glass lines, 16' ceilings and access to outdoor seating/amenity space.

#### **AVAILABLE SPACE**

Suite 101 5,139 SF Restaurant Space (Can be Divided) Premier restaurant space with large window line, frontage on Detroit, and ample patio space