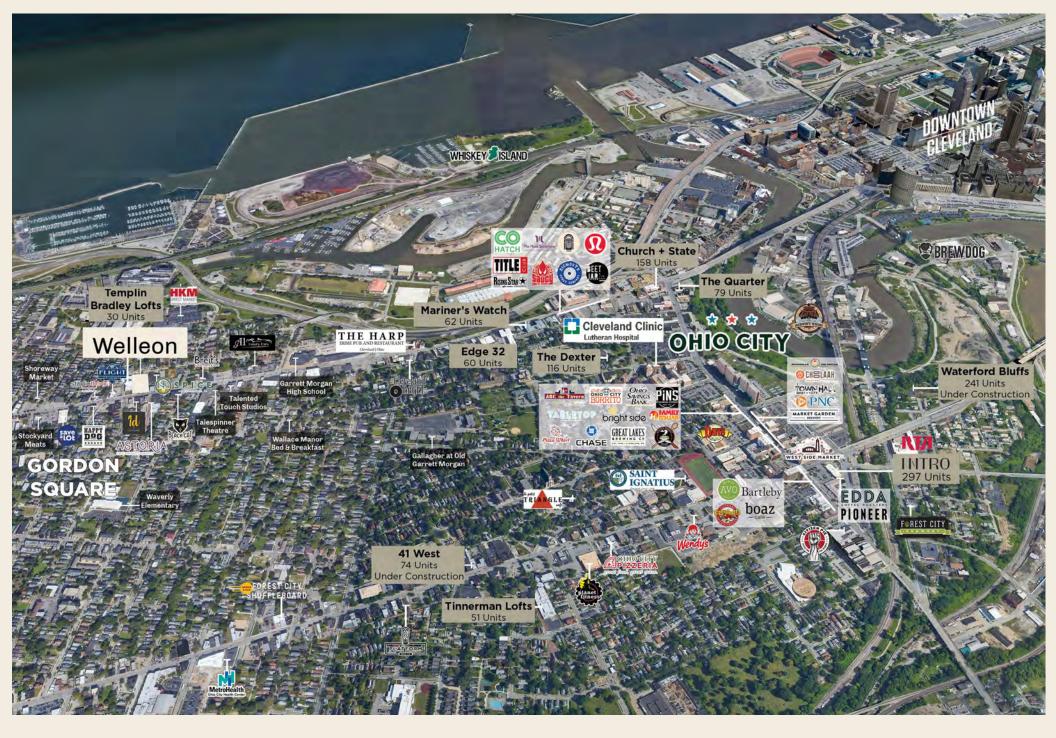

#### **NEARBY NEIGHBORS**

### **PROMINENTLY LOCATED IN GORDON SQUARE**

Steps to Ohio City and 2 miles to Downtown Cleveland