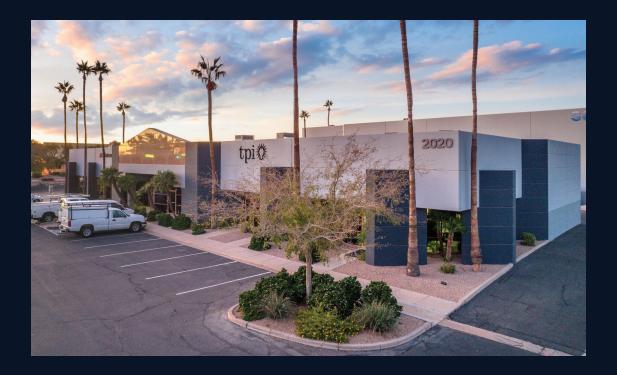

## For Lease

±9,585 SF Available

2020 W. Guadalupe Rd Gilbert, AZ

## ±9,585 SF Available

- ±13,547 SF Building
- 70% Office
- 30% Evaporative Cooled Warehouse
- Grade Level Loading
- 16' Clear Height In Warehouse
- Frontage on Guadalupe Road
- Zoning LI, Town of Gilbert