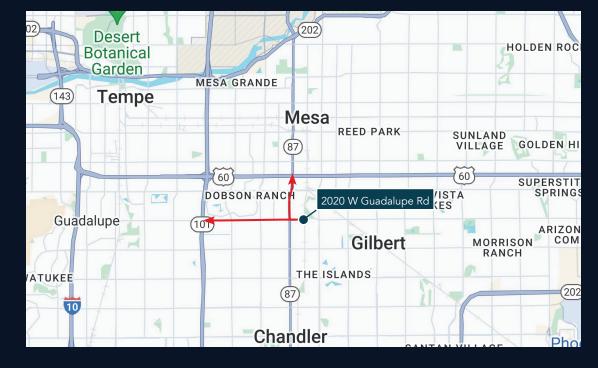

## For Lease

±9,585 SF Available

2020 W. Guadalupe Rd Gilbert, AZ

## ±9,585 SF Available

- ±13,547 SF Building
- 70% Office
- 30% Evaporative Cooled Warehouse
- Grade Level Loading
- 16' Clear Height In Warehouse
- Frontage on Guadalupe Road
- Zoning LI, Town of Gilbert







## Floor Plan



For more information, contact:

**Steve Larsen, SIOR, CCIM** 

Executive Managing Director Steve.Larsen@jll.com +1 602 282 6296 **Jason Moore, CCIM** 

Executive Vice President Jason.Moore@jll.com





Although information has been obtained from sources deemed reliable, neither Owner nor JLL makes any guarantees, warranties or representations, express or implied, as to the completeness or accuracy as to the information contained herein. Any projections, opinions, assumptions or estimates used are for example only. There may be differences between projected and actual results, and those differences may be material. The Property may be withdrawn without notice. Neither Owner nor JLL accepts any liability for any loss or damage suffered by any party resulting from relianc