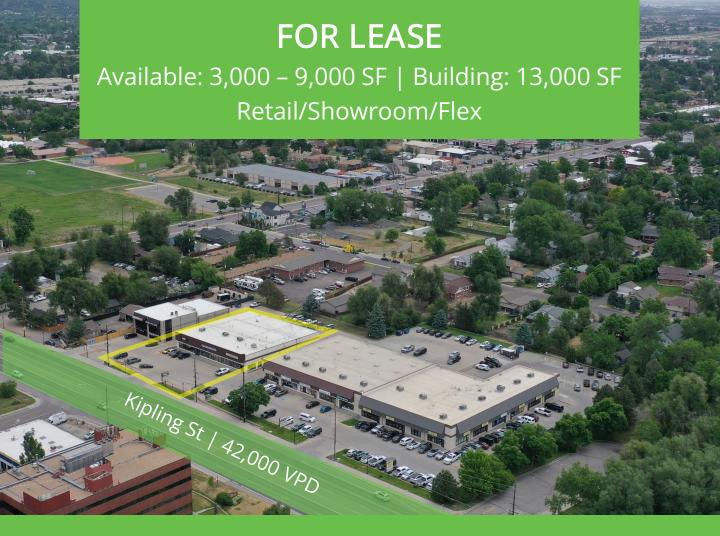

## **4300 KIPLING STREET** WHEAT RIDGE, CO 80033

**Location:** 4300 Kipling Street,

Wheat Ridge, CO 80033

Available Suite SF: 3,000 SF -

9,000 SF

Market

Building Size: 13,000 SF

Lease Rate:

## **4300 KIPLING STREET** WHEAT RIDGE, CO 80033

- High traffic location with 42,000 VPD (CoStar.com)
- High visibility property with signage available on the building and pole sign
- 52 off-street parking spaces available
- Multiple 12' tall drive-in loading doors in back
- Combination of dropped ceiling and open ceiling with 16' clear
- Quick access to I-70