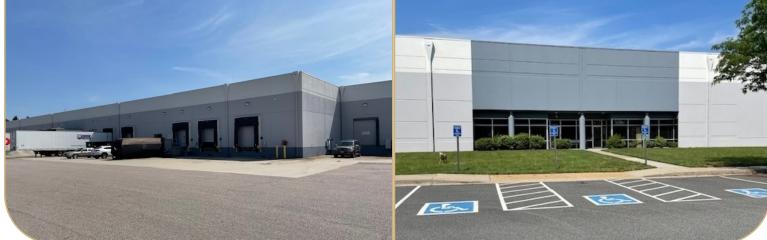

## PROPERTY HIGHLIGHTS

| Available SF | 25,500 SF    |
|--------------|--------------|
| Zoning       | M-1          |
| Lighting     | LED          |
| Loading      | 5 dock doors |

| Sprinklers     | ESFR      |
|----------------|-----------|
| Clear Height   | 24'       |
| Column Spacing | 45' x 40' |
| Building depth | 180 ft    |