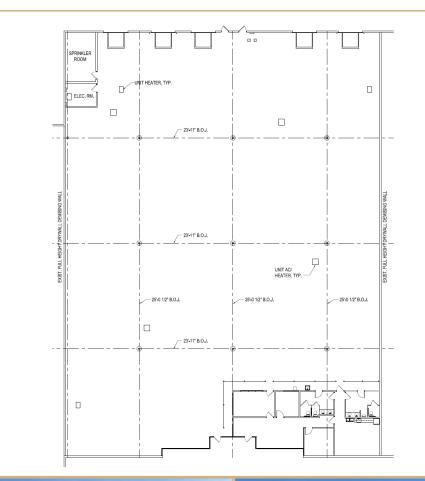

## PROPERTY HIGHLIGHTS

| Available SF | 25,500 SF    |
|--------------|--------------|
| Zoning       | M-1          |
| Lighting     | LED          |
| Loading      | 5 dock doors |

| Sprinklers     | ESFR      |
|----------------|-----------|
| Clear Height   | 24'       |
| Column Spacing | 45' x 40' |
| Building depth | 180 ft    |