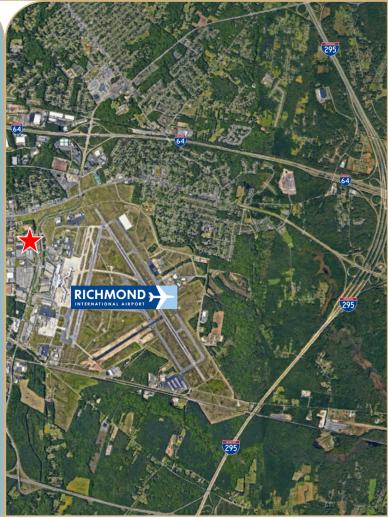

## DRIVE TIMES

| Richmond International Airport: 2 mins / 0.7 miles |                      |  |
|----------------------------------------------------|----------------------|--|
| Interstate 295:                                    | 9 mins / 4.2 miles   |  |
| Interstate 64:                                     | 5 mins / 1.6 miles   |  |
| Interstate 895:                                    | 9 mins / 5.4 miles   |  |
| Richmond Marine Terminal:                          | 20 mins / 13.4 miles |  |
| Port of Virginia                                   | 90 mins / 87.7 miles |  |