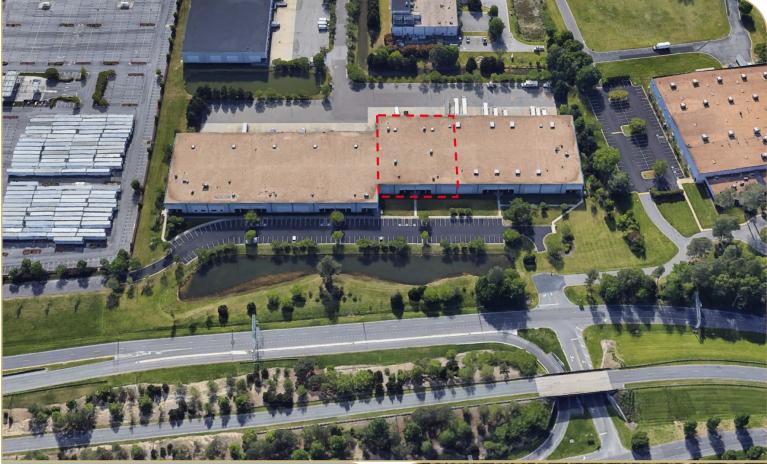

## DRIVE TIMES

| Richmond International Airport: 2 mins / 0.7 miles |                      |  |
|----------------------------------------------------|----------------------|--|
| Interstate 295:                                    | 9 mins / 4.2 miles   |  |
| Interstate 64:                                     | 5 mins / 1.6 miles   |  |
| Interstate 895:                                    | 9 mins / 5.4 miles   |  |
| Richmond Marine Terminal:                          | 20 mins / 13.4 miles |  |
| Port of Virginia                                   | 90 mins / 87.7 miles |  |