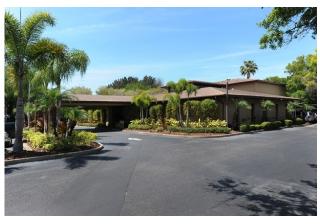

The Ashram of Clearwater, LLC, owns and is currently offering for sale – subject to an existing 10-year lease\*, a 14,810 sq. ft. (useable space) medical office and mental health treatment facility that sits atop

1.165 professionally landscaped acres of prime Florida commercial property at number **#2120 Range Road, Clearwater, FL 33765** – in the heart of the Tampa/St. Petersburg 4 Million person Metro. The Tenant: The Wave International, LLC and its subsidiaries guarantees the lease.

With 2019 annual rent of \$335,594.53 +++ (a TEN YEAR, ABSOLUTE NET = All costs paid by tenant), and an offering price of \$3,295,000, the asset represents a 10 cap +/-.

The building was built in 1982. Property taxes are +/\$28,000 per year +/-; Utilities average about \$1,500/month;
each is paid BY THE TENANT. There are 39 parking spaces
onsite, 15 are covered spaces. The building boasts marble
floors (lobby), an Atrium with a Koi Pond (seen at left), 10
private offices, 4 large Classrooms, 3 common areas, 12
bedrooms, 2 conference rooms, and 2 dining areas, an