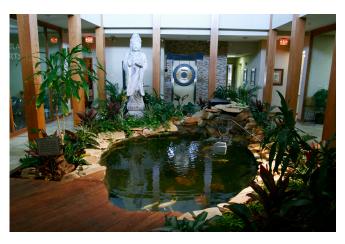

With 2019 annual rent of \$335,594.53 +++ (a TEN YEAR, ABSOLUTE NET = All costs paid by tenant), and an offering price of \$3,295,000, the asset represents a 10 cap +/-.

The building was built in 1982. Property taxes are +/\$28,000 per year +/-; Utilities average about \$1,500/month;
each is paid BY THE TENANT. There are 39 parking spaces
onsite, 15 are covered spaces. The building boasts marble
floors (lobby), an Atrium with a Koi Pond (seen at left), 10
private offices, 4 large Classrooms, 3 common areas, 12
bedrooms, 2 conference rooms, and 2 dining areas, an