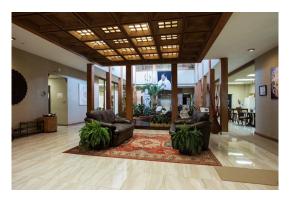

With 2019 annual rent of \$335,594.53 +++ (a TEN YEAR, ABSOLUTE NET = All costs paid by tenant), and an offering price of \$3,295,000, the asset represents a 10 cap +/-.

The building was built in 1982. Property taxes are +/\$28,000 per year +/-; Utilities average about \$1,500/month;
each is paid BY THE TENANT. There are 39 parking spaces
onsite, 15 are covered spaces. The building boasts marble
floors (lobby), an Atrium with a Koi Pond (seen at left), 10
private offices, 4 large Classrooms, 3 common areas, 12
bedrooms, 2 conference rooms, and 2 dining areas, an