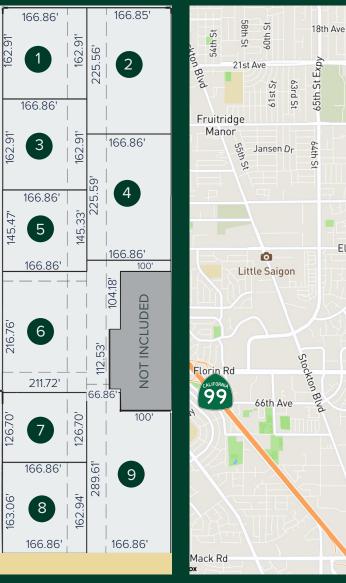

## **Industrial Land**

# Morrison Creek Drive



## For Sale or Lease

### **Property Details**





#### **Contact Us**

| Zac Sweet, SIOR       | Courtney Lee          | Stacy Ladd                       |
|-----------------------|-----------------------|----------------------------------|
| Senior Vice President | Associate             | Senior Asset Manager, Buzz Oates |
| C: 916 717 4768       | C: 916 906 5544       | T: 916 379 3847                  |
| zac.sweet@cbre.com    | courtney.lee@cbre.com | stacyladd@buzzoates.com          |
| Lic. 01352800         | Lic. 02031694         | Lic. 01214064                    |

© 2025 CBRE, Inc. All rights reserved. This information has been obtained from sources believed reliable but has not been verified for accuracy, completeness. CBRE, Inc. makes no guarantee, representation or warranty and accepts no responsibility or liability as to