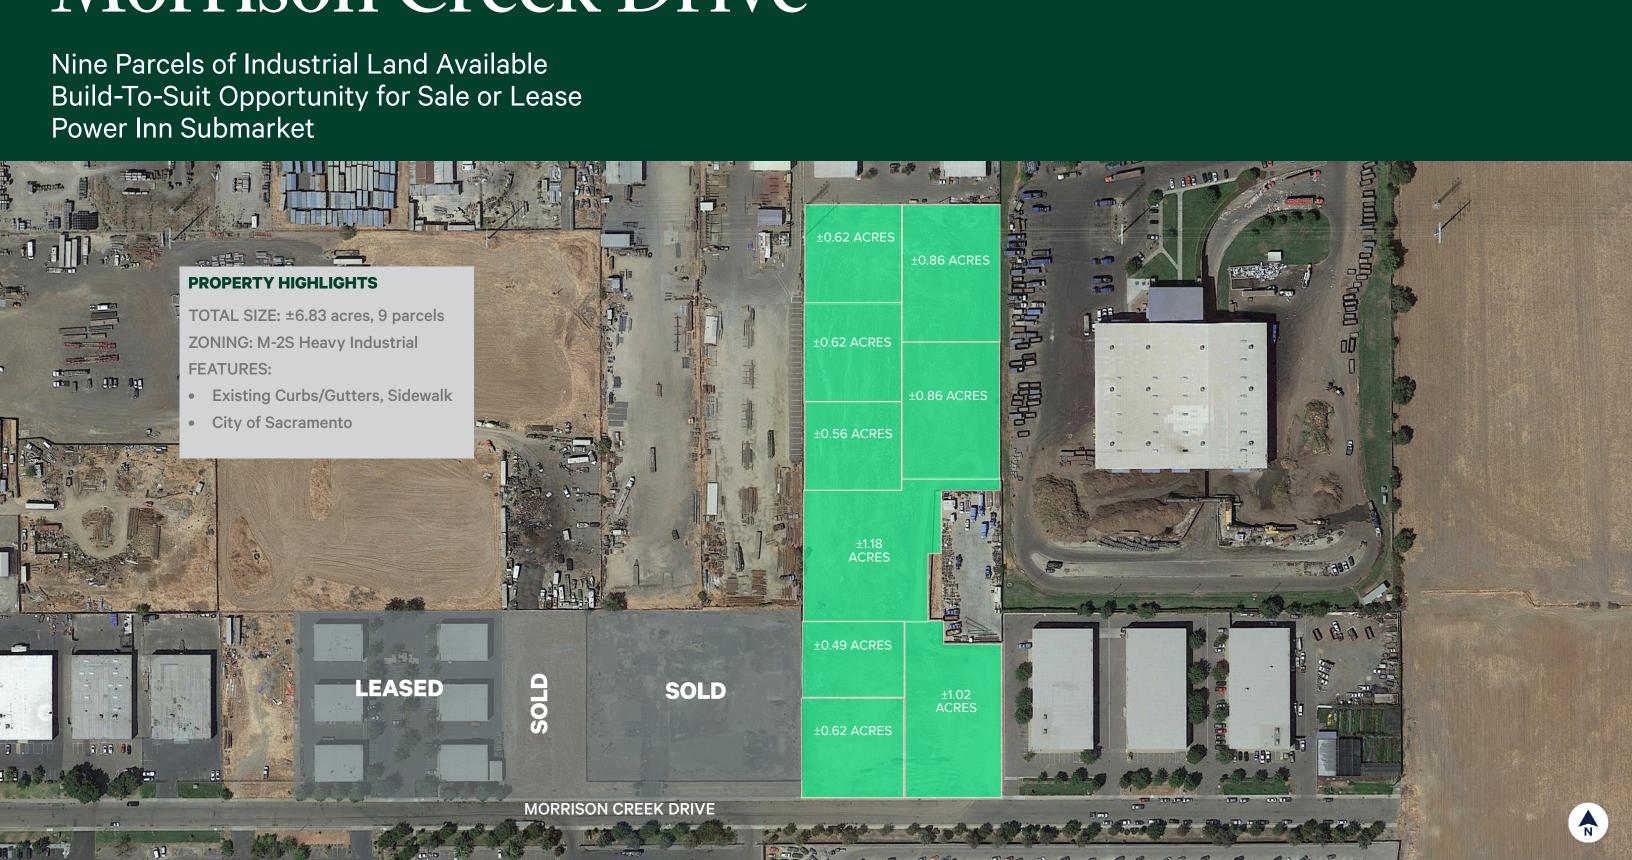

## **Industrial Land**

# Morrison Creek Drive



## For Sale or Lease

### **Property Details**





#### **Contact Us**

| Zac Sweet, SIOR       | Courtney Lee          | Stacy Ladd                       |
|-----------------------|-----------------------|----------------------------------|
| Senior Vice President | Associate             | Senior Asset Manager, Buzz Oates |
| C: 916 717 4768       | C: 916 906 5544       | T: 916 379 3847                  |
| zac.sweet@cbre.com    | courtney.lee@cbre.com | stacyladd@buzzoates.com          |
| Lic. 01352800         | Lic. 02031694         | Lic. 01214064                    |

© 2025 CBRE, Inc. All rights reserved. This information has been obtained from sources believed reliable but has not been verified for accuracy, completeness. CBRE, Inc. makes no guarantee, representation or warran