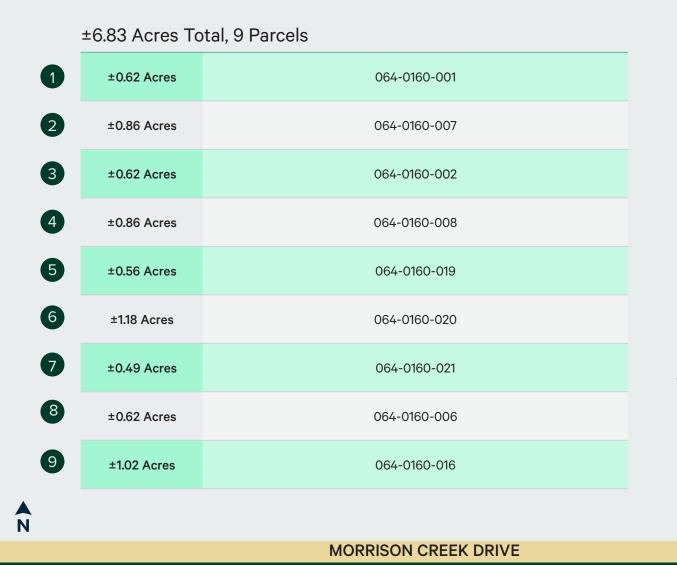

## **Industrial Land**

# Morrison Creek Drive



## For Sale or Lease

### **Property Details**





#### **Contact Us**

| Zac Sweet, SIOR       | Courtney Lee          | Stacy Ladd                       |
|-----------------------|-----------------------|----------------------------------|
| Senior Vice President | Associate             | Senior Asset Manager, Buzz Oates |
| C: 916 717 4768       | C: 916 906 5544       | T: 916 379 3847                  |
| zac.sweet@cbre.com    | courtney.lee@cbre.com | stacyladd@buzzoates.com          |
| Lic. 01352800         | Lic. 02031694         | Lic. 01214064                    |

© 2025 CBRE, Inc. All rights reserved. This information has been obtained from sources believed reliable but has not been verified for accuracy, completeness. CBRE, Inc. makes no guarantee, representation or warranty and accepts no responsibility or liability as t