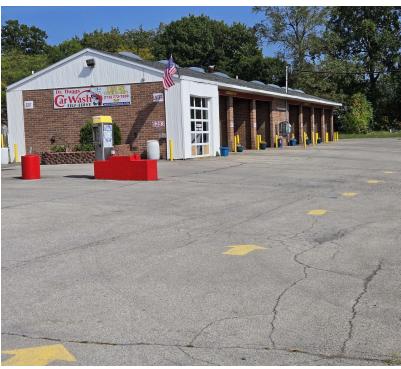

Zoning: Commercial

Price / SF: \$130.71

PROPERTY OVERVIEW

Self serve car wash facility with 6 vacuum stalls and 8 Wash Stalls. Ideal for a carwash, investment, redevelopment site, auto service drive thru facility. Also available and adjacent is former automatic tunnel wash at 20 Hanwell Place that allows full access on Hanwell and Transit Rd. Asking price for Tunnel Wash \$179,900

#### PROPERTY HIGHLIGHTS

• Operating coin operated car wash

• 6 Vacuum Stalls

Lot size: 125' x 329'

• 0.95+/- Acres

• Excellent Location

Income Property

Traffic Count on Transit Rd from Walden Ave to Genesee St is 23,813 +/cars