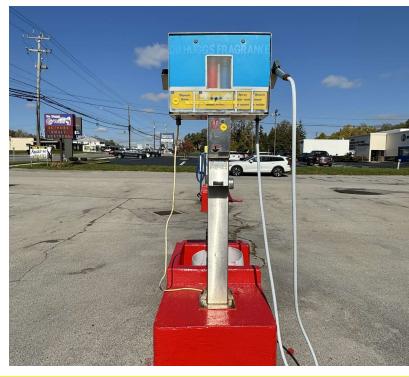

6283 Transit Rd, Depew, NY 14043

**OFFERING SUMMARY** 

Sale Price:

\$549,000 Self serve car

**Φ**549,000

Lot Size: 0.95 Acres

Year Built: 1969

Building Size: 4,200 SF

Zoning: Commercial

Price / SF: \$130.71

PROPERTY OVERVIEW

Self serve car wash facility with 6 vacuum stalls and 8 Wash Stalls. Ideal for a carwash, investment, redevelopment site, auto service drive thru facility. Also available and adjacent is former automatic tunnel wash at 20 Hanwell Place that allows full access on Hanwell and Transit Rd. Asking price for Tunnel Wash \$179,900

#### PROPERTY HIGHLIGHTS

• Operating coin operated car wash

• 6 Vacuum Stalls

Lot size: 125' x 329'

• 0.95+/- Acres

• Excellent Location

Income Property

Traffic Count on Transit Rd from Walden Ave to Genesee St is 23,813 +/cars