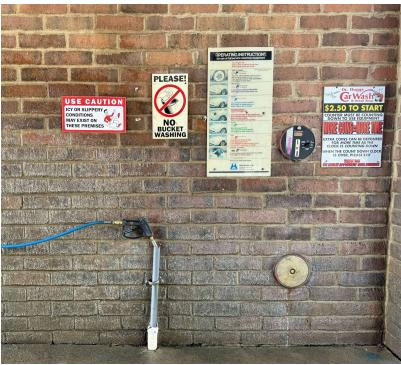

Zoning: Commercial

Price / SF: \$130.71

PROPERTY OVERVIEW

Self serve car wash facility with 6 vacuum stalls and 8 Wash Stalls. Ideal for a carwash, investment, redevelopment site, auto service drive thru facility. Also available and adjacent is former automatic tunnel wash at 20 Hanwell Place that allows full access on Hanwell and Transit Rd. Asking price for Tunnel Wash \$179,900

#### PROPERTY HIGHLIGHTS

• Operating coin operated car wash

• 6 Vacuum Stalls

Lot size: 125' x 329'

• 0.95+/- Acres

• Excellent Location

Income Property

Traffic Count on Transit Rd from Walden Ave to Genesee St is 23,813 +/cars