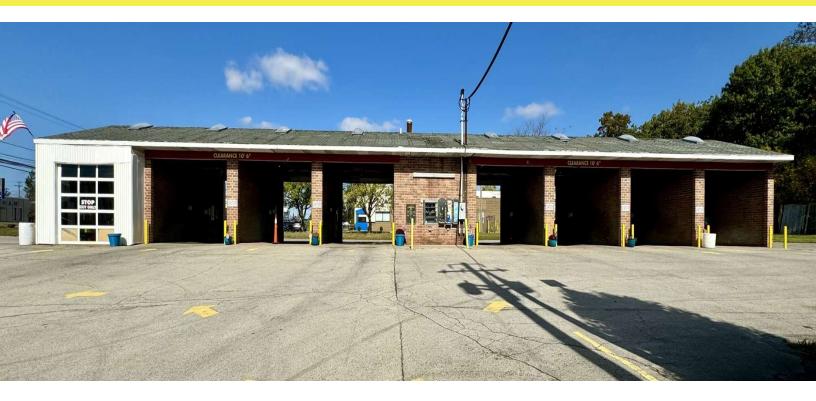

6283 Transit Rd, Depew, NY 14043

**OFFERING SUMMARY** 

Sale Price:

\$549,000 Self serve car

**Φ**549,000

Lot Size: 0.95 Acres

Year Built: 1969

Building Size: 4,200 SF

Zoning: Commercial

Price / SF: \$130.71

PROPERTY OVERVIEW

Self serve car wash facility with 6 vacuum stalls and 8 Wash Stalls. Ideal for a carwash, investment, redevelopment site, auto service drive thru facility. Also available and adjacent is former automatic tunnel wash at 20 Hanwell Place that allows full access on Hanwell and Transit Rd. Asking price for Tunnel Wash \$179,900

#### PROPERTY HIGHLIGHTS

• Operating coin operated car wash

• 6 Vacuum Stalls

Lot size: 125' x 329'

• 0.95+/- Acres

• Excellent Location

Income Property

Traffic Count on Transit Rd from Walden Ave to Genesee St is 23,813 +/cars