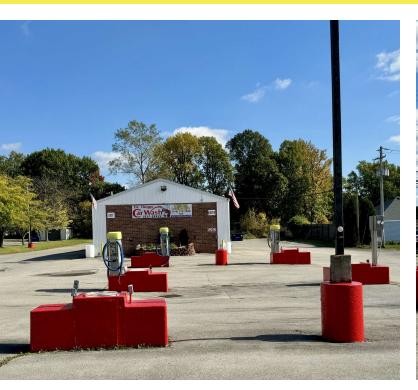

Zoning: Commercial

Price / SF: \$130.71

PROPERTY OVERVIEW

Self serve car wash facility with 6 vacuum stalls and 8 Wash Stalls. Ideal for a carwash, investment, redevelopment site, auto service drive thru facility. Also available and adjacent is former automatic tunnel wash at 20 Hanwell Place that allows full access on Hanwell and Transit Rd. Asking price for Tunnel Wash \$179,900

#### PROPERTY HIGHLIGHTS

• Operating coin operated car wash

• 6 Vacuum Stalls

Lot size: 125' x 329'

• 0.95+/- Acres

• Excellent Location

Income Property

Traffic Count on Transit Rd from Walden Ave to Genesee St is 23,813 +/cars