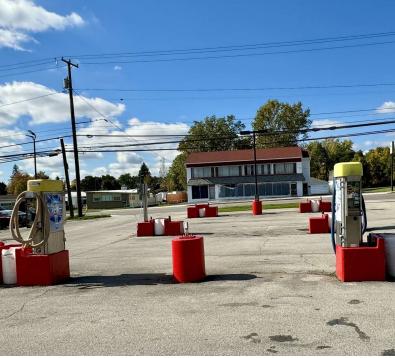

Zoning: Commercial

Price / SF: \$130.71

PROPERTY OVERVIEW

Self serve car wash facility with 6 vacuum stalls and 8 Wash Stalls. Ideal for a carwash, investment, redevelopment site, auto service drive thru facility. Also available and adjacent is former automatic tunnel wash at 20 Hanwell Place that allows full access on Hanwell and Transit Rd. Asking price for Tunnel Wash \$179,900

#### PROPERTY HIGHLIGHTS

• Operating coin operated car wash

• 6 Vacuum Stalls

Lot size: 125' x 329'

• 0.95+/- Acres

• Excellent Location

Income Property

Traffic Count on Transit Rd from Walden Ave to Genesee St is 23,813 +/cars