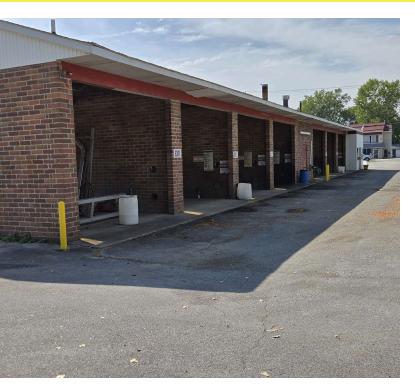

Zoning: Commercial

Price / SF: \$130.71

PROPERTY OVERVIEW

Self serve car wash facility with 6 vacuum stalls and 8 Wash Stalls. Ideal for a carwash, investment, redevelopment site, auto service drive thru facility. Also available and adjacent is former automatic tunnel wash at 20 Hanwell Place that allows full access on Hanwell and Transit Rd. Asking price for Tunnel Wash \$179,900

#### PROPERTY HIGHLIGHTS

• Operating coin operated car wash

• 6 Vacuum Stalls

Lot size: 125' x 329'

• 0.95+/- Acres

• Excellent Location

Income Property

Traffic Count on Transit Rd from Walden Ave to Genesee St is 23,813 +/cars