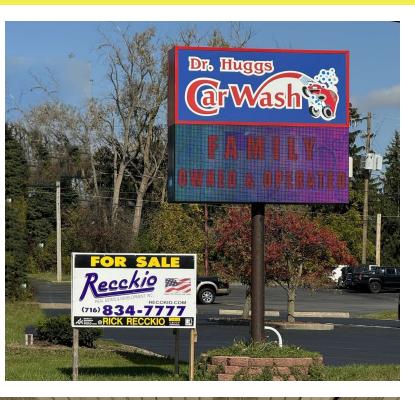

6283 Transit Rd, Depew, NY 14043

**OFFERING SUMMARY** 

Sale Price:

\$549,000 Self serve car

**Φ**549,000

Lot Size: 0.95 Acres

Year Built: 1969

Building Size: 4,200 SF

Zoning: Commercial

Price / SF: \$130.71

PROPERTY OVERVIEW

Self serve car wash facility with 6 vacuum stalls and 8 Wash Stalls. Ideal for a carwash, investment, redevelopment site, auto service drive thru facility. Also available and adjacent is former automatic tunnel wash at 20 Hanwell Place that allows full access on Hanwell and Transit Rd. Asking price for Tunnel Wash \$179,900