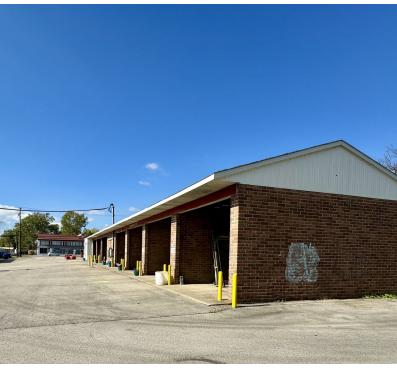

Zoning: Commercial

Price / SF: \$130.71

PROPERTY OVERVIEW

Self serve car wash facility with 6 vacuum stalls and 8 Wash Stalls. Ideal for a carwash, investment, redevelopment site, auto service drive thru facility. Also available and adjacent is former automatic tunnel wash at 20 Hanwell Place that allows full access on Hanwell and Transit Rd. Asking price for Tunnel Wash \$179,900

#### PROPERTY HIGHLIGHTS

• Operating coin operated car wash

• 6 Vacuum Stalls

Lot size: 125' x 329'

• 0.95+/- Acres

• Excellent Location

Income Property

Traffic Count on Transit Rd from Walden Ave to Genesee St is 23,813 +/cars