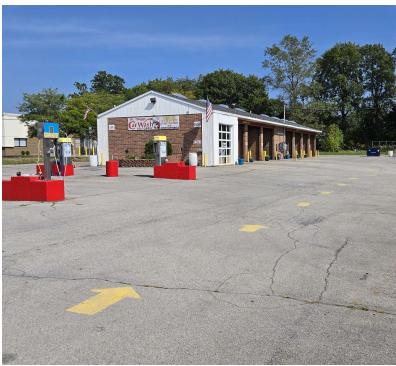

6283 Transit Rd, Depew, NY 14043

**OFFERING SUMMARY** 

Sale Price:

\$549,000 Self serve car

**Φ**549,000

Lot Size: 0.95 Acres

Year Built: 1969

Building Size: 4,200 SF

Zoning: Commercial

Price / SF: \$130.71

PROPERTY OVERVIEW

Self serve car wash facility with 6 vacuum stalls and 8 Wash Stalls. Ideal for a carwash, investment, redevelopment site, auto service drive thru facility. Also available and adjacent is former automatic tunnel wash at 20 Hanwell Place that allows full access on Hanwell and Transit Rd. Asking price for Tunnel Wash \$179,900

#### PROPERTY HIGHLIGHTS

• Operating coin operated car wash

• 6 Vacuum Stalls

Lot size: 125' x 329'

• 0.95+/- Acres

• Excellent Location

Income Property

Traffic Count on Transit Rd from Walden Ave to Genesee St is 23,813 +/cars