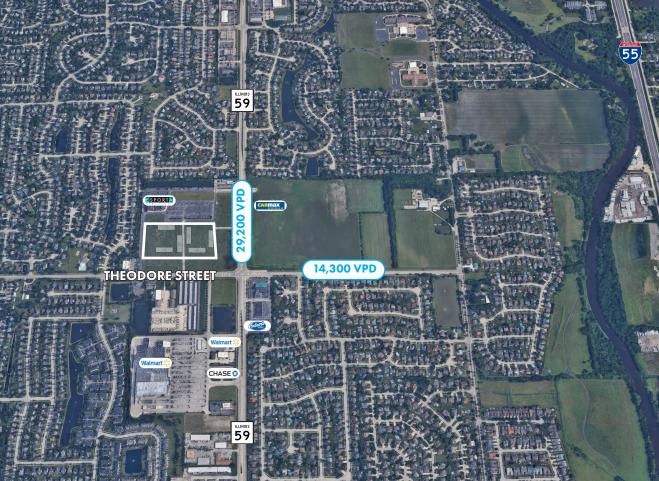

## **SITE DETAILS**

- 9 Acre Multi-Family Development Site
- 30 units per acre density
- 270 units in total
- Located in Plainfield High School District 202
- Traffic Counts:
  - » Route 59 = 29,200 VPD
  - » Theodore Street = 14,300 VPD
- Infill Redevelopment
- Heavy Retail Corridor
- Site is adjacent to Esporta Premium Fitness