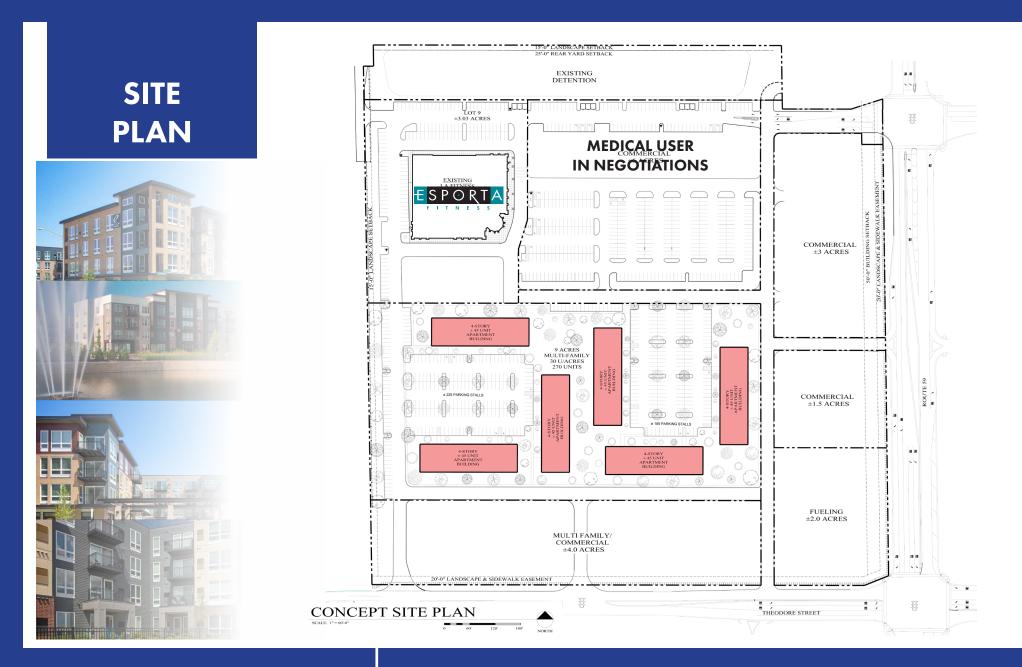

## **SITE DETAILS**

- 9 Acre Multi-Family Development Site
- 30 units per acre density
- 270 units in total
- Located in Plainfield High School District 202
- Traffic Counts:
  - » Route 59 = 29,200 VPD
  - » Theodore Street = 14,300 VPD
- Infill Redevelopment
- Heavy Retail Corridor
- Site is adjacent to Esporta Premium Fitness