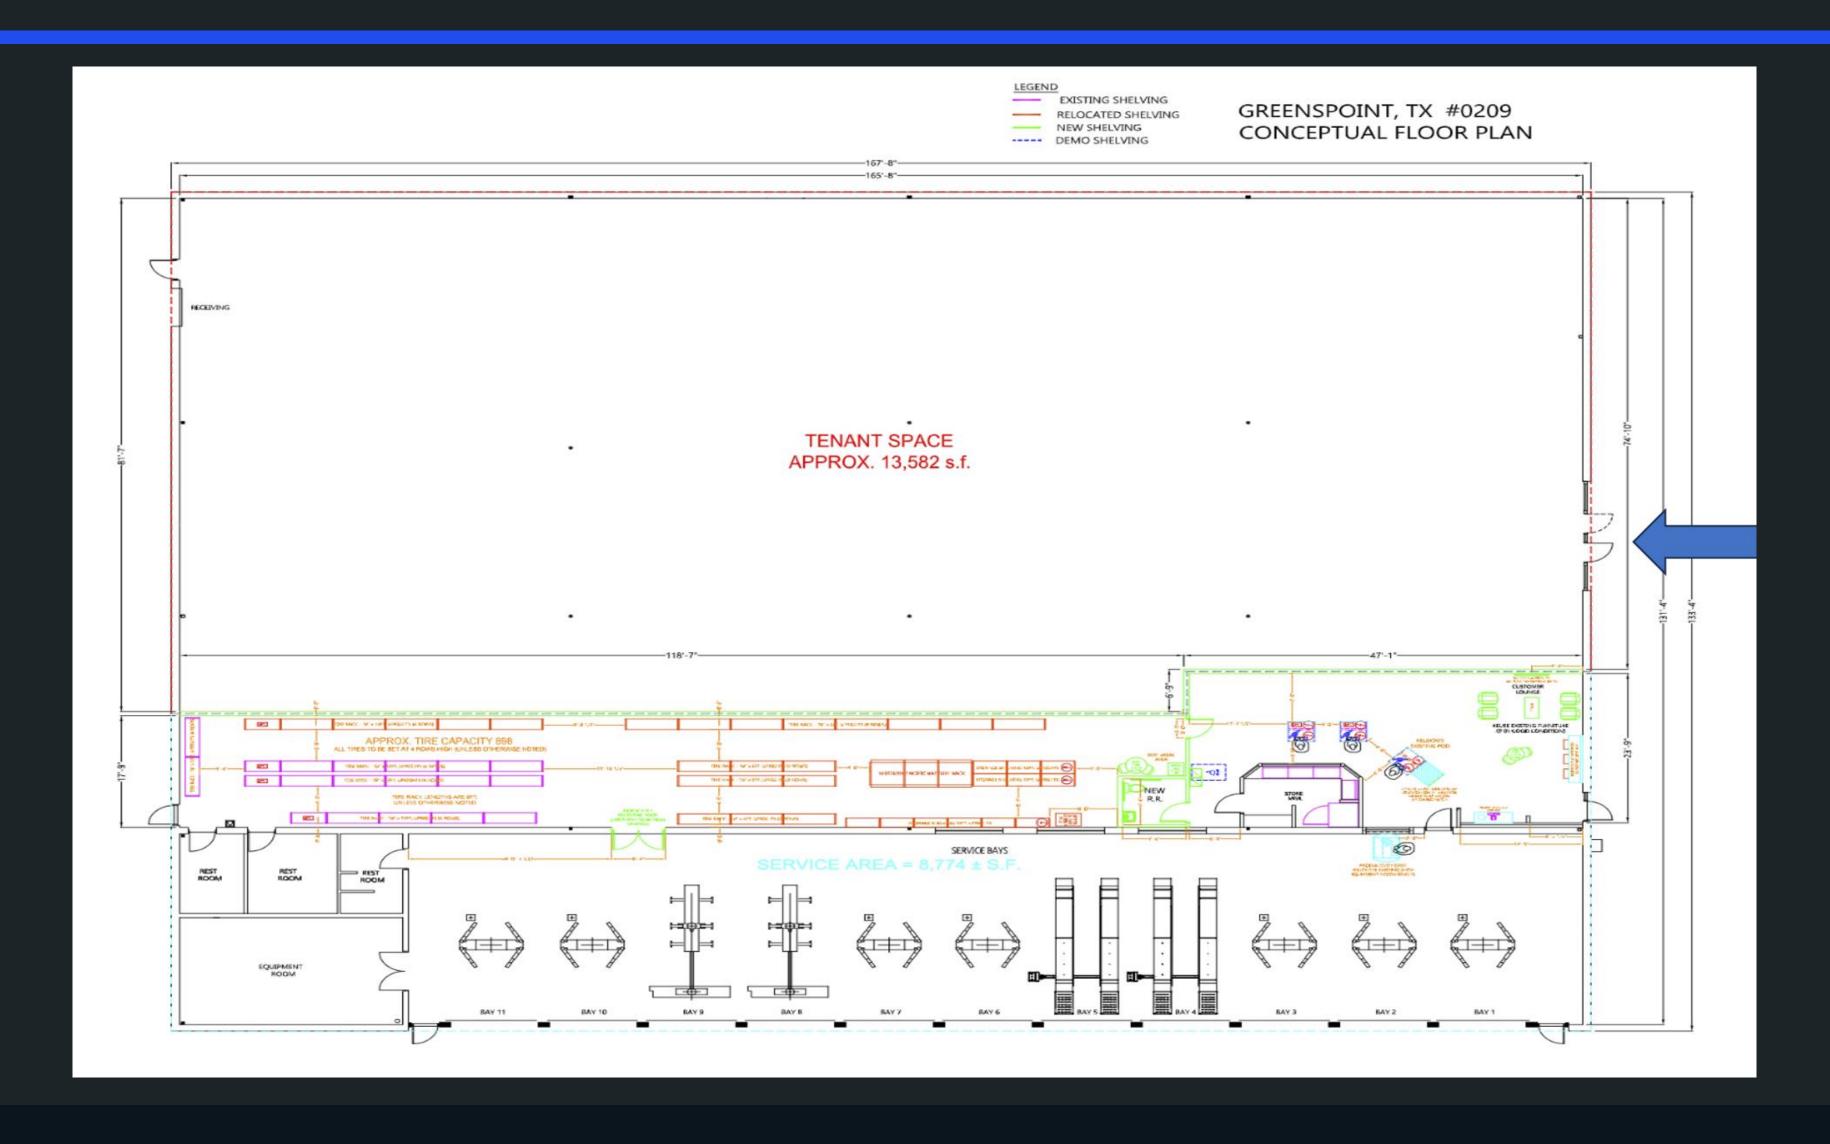

# 13,582 SF Storefront Retail Space

10275 North Freeway Houston, TX 77037

| Address           | 10275 North Freeway                                                                       |
|-------------------|-------------------------------------------------------------------------------------------|
| Available SF      | 13,582                                                                                    |
| Occupied SF       | 8,774                                                                                     |
| Total Building SF | 22,356                                                                                    |
| Year Built        | 1993                                                                                      |
| Possession        | Immediate                                                                                 |
| Signage           | Building & Pylon Signage Available                                                        |
| Asking Rate       | Contact Broker                                                                            |
| Building Height   |                                                                                           |
| Comments          | <ul> <li>Dedicated Main Entrance</li> <li>Sprinklered</li> <li>HVAC throughout</li> </ul> |