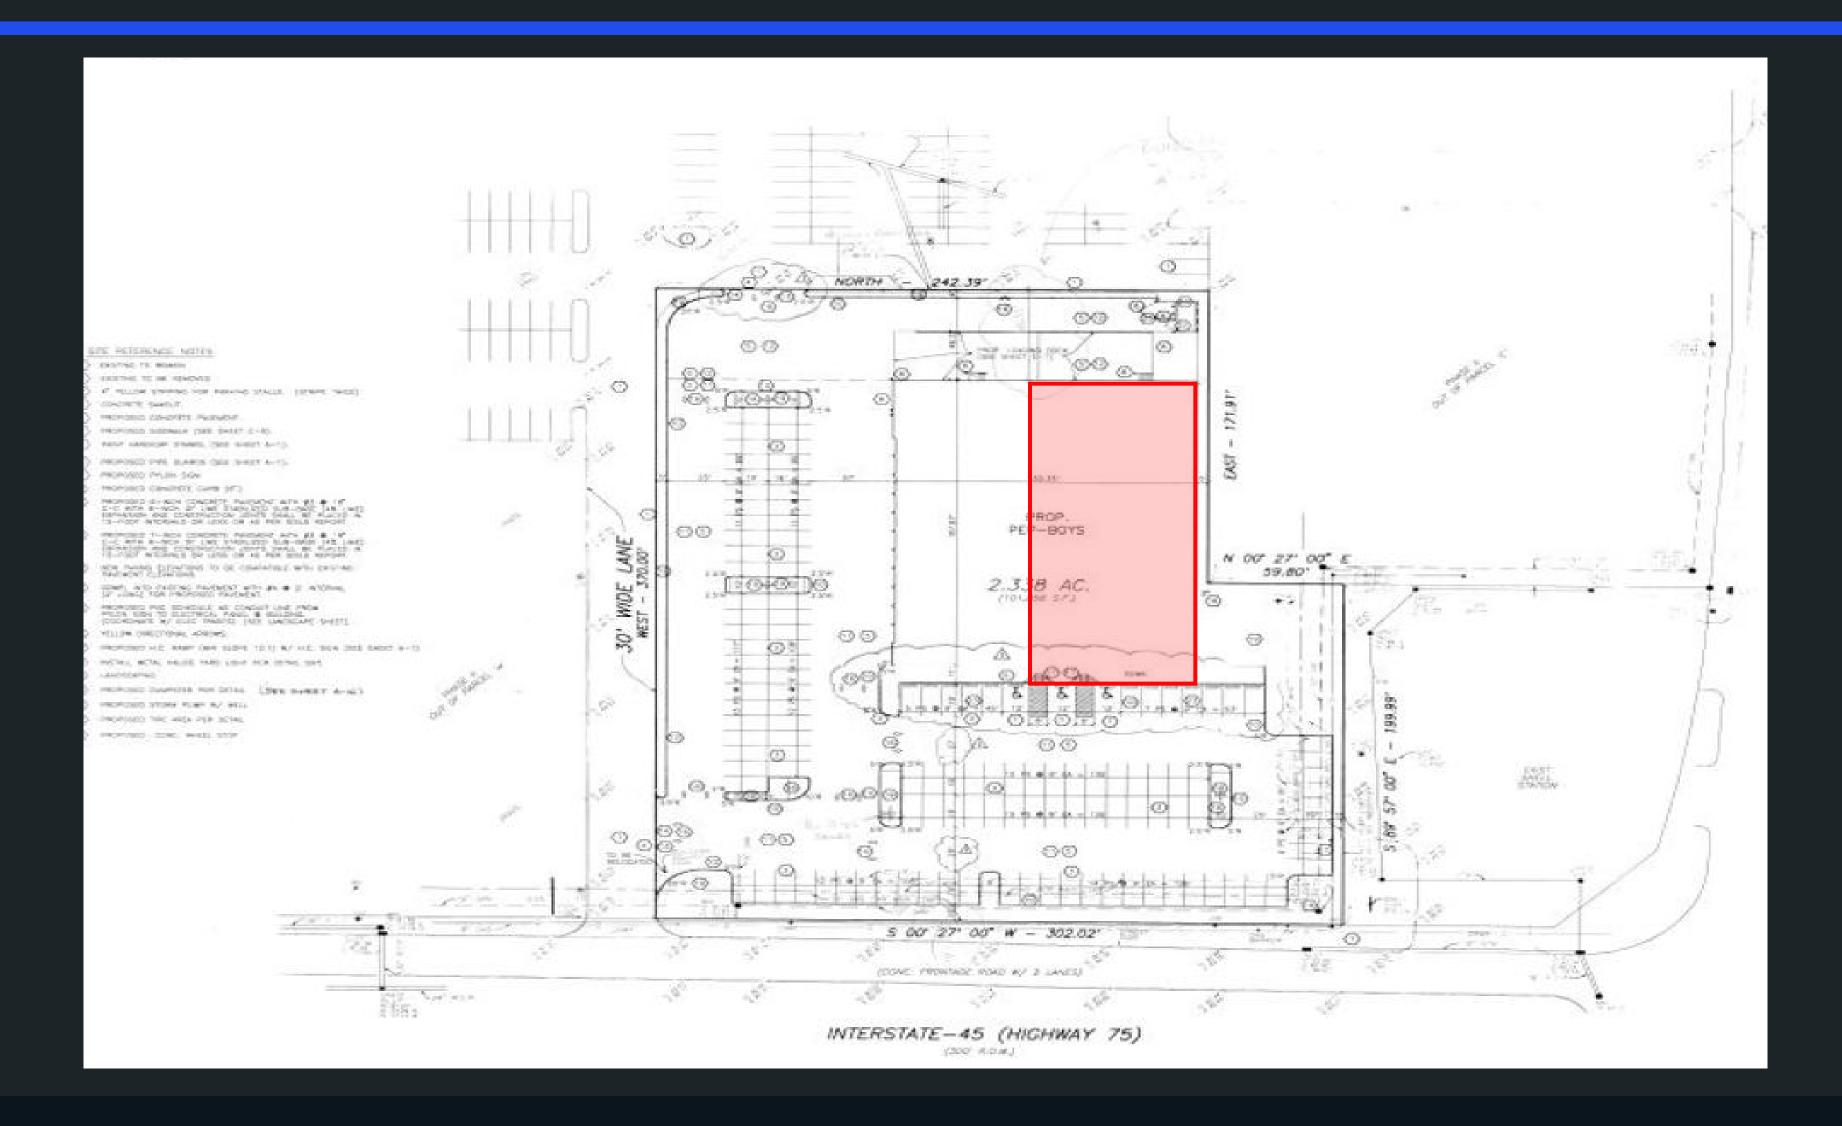

# 13,582 SF Storefront Retail Space

10275 North Freeway Houston, TX 77037

| Address           | 10275 North Freeway                                                                       |
|-------------------|-------------------------------------------------------------------------------------------|
| Available SF      | 13,582                                                                                    |
| Occupied SF       | 8,774                                                                                     |
| Total Building SF | 22,356                                                                                    |
| Year Built        | 1993                                                                                      |
| Possession        | Immediate                                                                                 |
| Signage           | Building & Pylon Signage Available                                                        |
| Asking Rate       | Contact Broker                                                                            |
| Building Height   |                                                                                           |
| Comments          | <ul> <li>Dedicated Main Entrance</li> <li>Sprinklered</li> <li>HVAC throughout</li> </ul> |