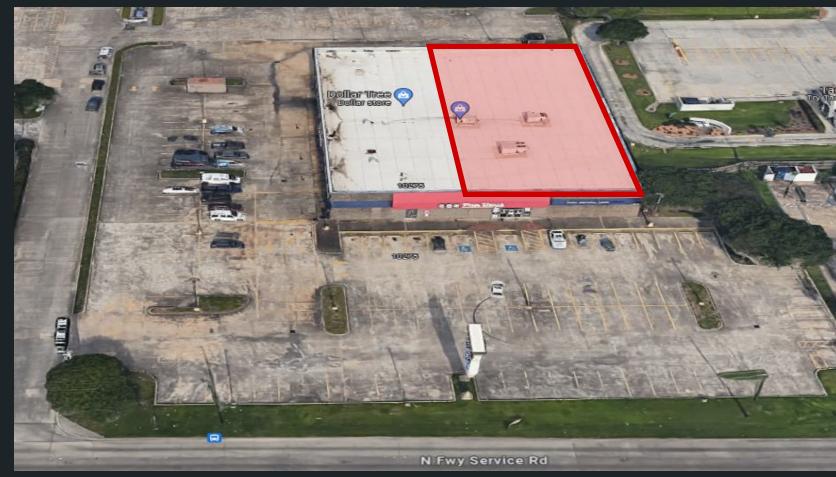

# 13,582 SF Storefront Retail Space

10275 North Freeway Houston, TX 77037

| Address           | 10275 North Freeway                                                                       |
|-------------------|-------------------------------------------------------------------------------------------|
| Available SF      | 13,582                                                                                    |
| Occupied SF       | 8,774                                                                                     |
| Total Building SF | 22,356                                                                                    |
| Year Built        | 1993                                                                                      |
| Possession        | Immediate                                                                                 |
| Signage           | Building & Pylon Signage Available                                                        |
| Asking Rate       | Contact Broker                                                                            |
| Building Height   |                                                                                           |
| Comments          | <ul> <li>Dedicated Main Entrance</li> <li>Sprinklered</li> <li>HVAC throughout</li> </ul> |