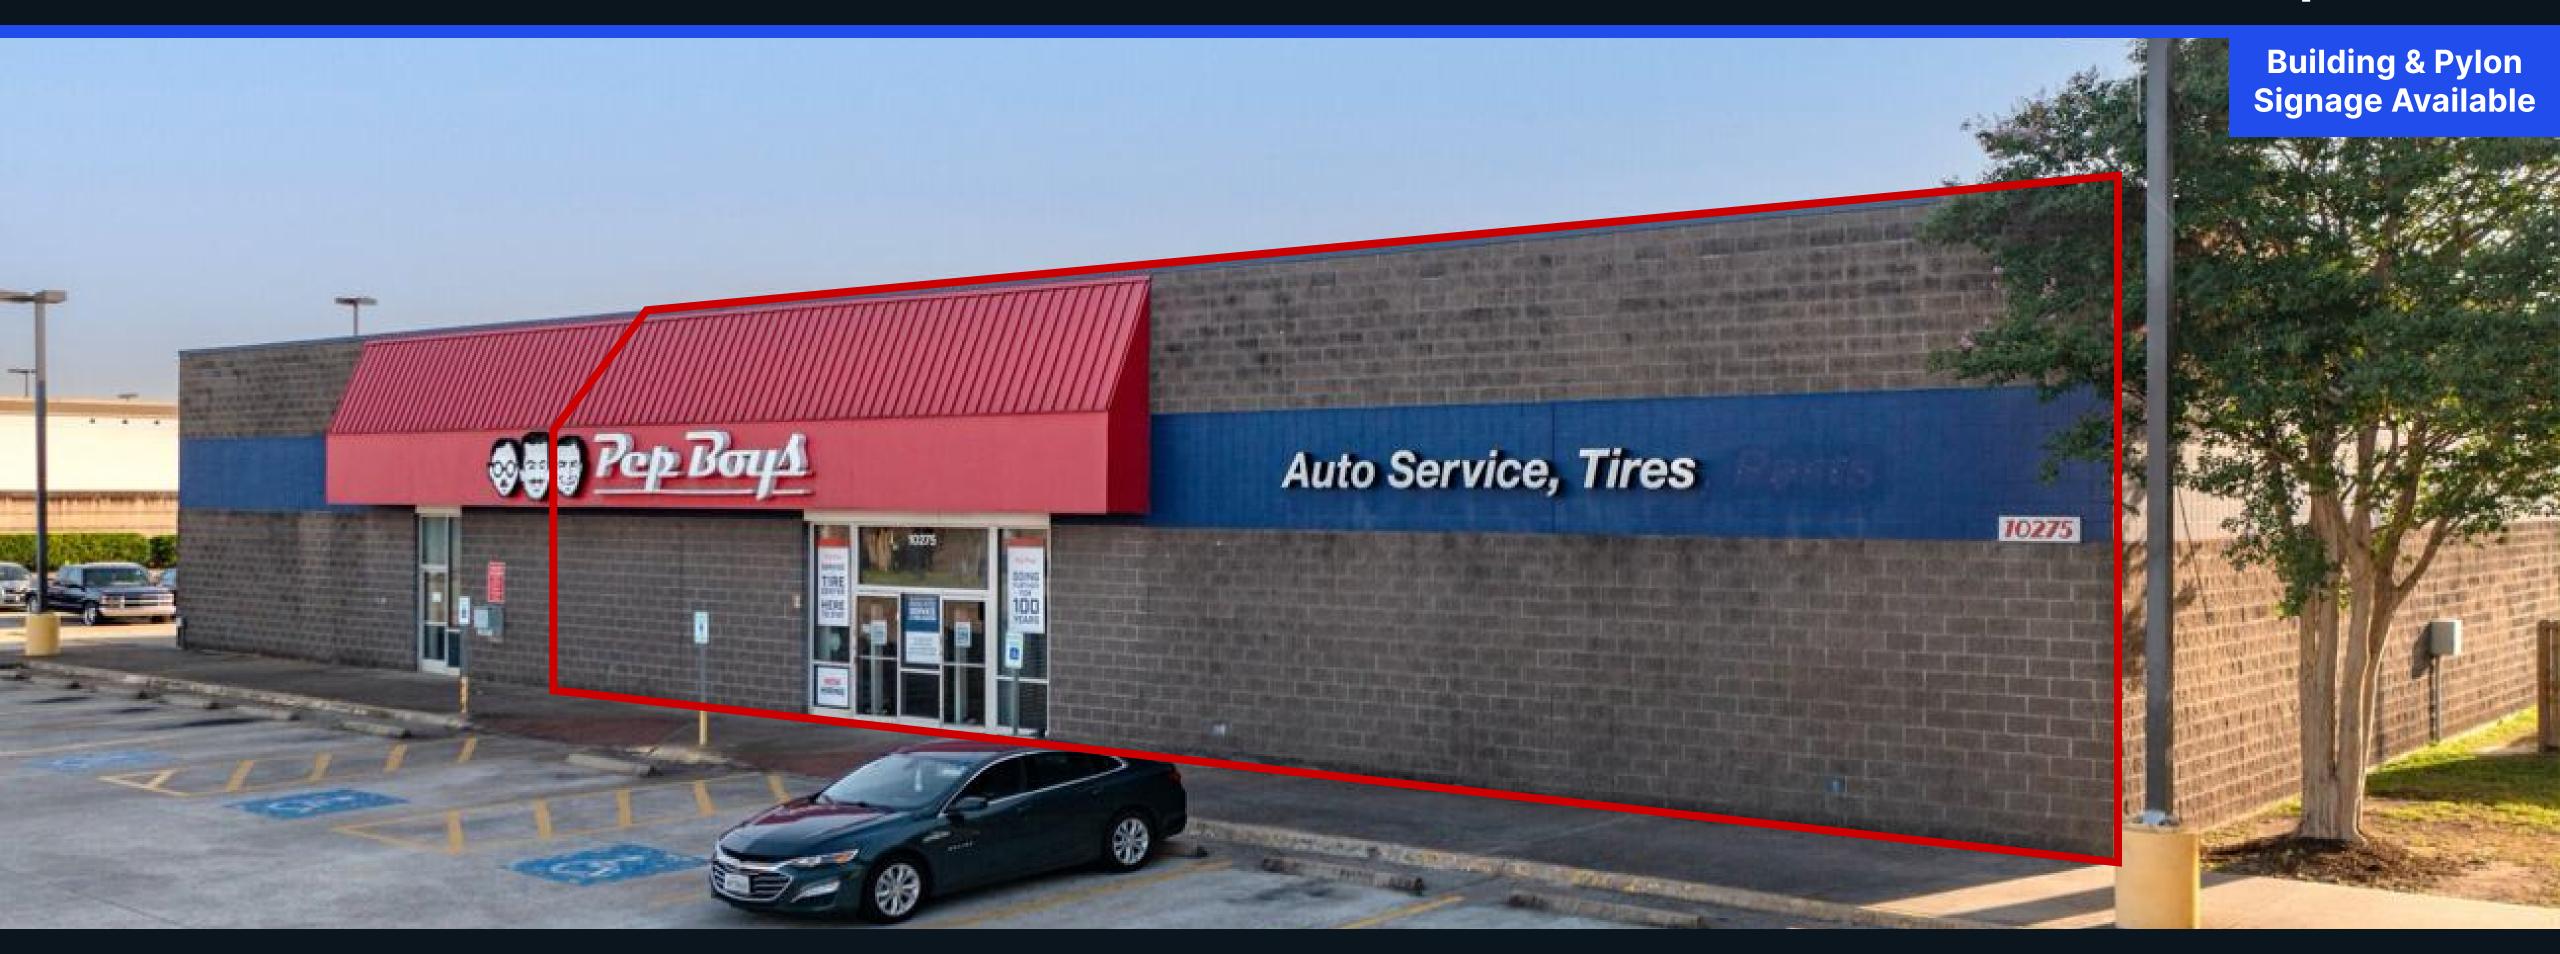

# Building & Pylon Signage Renderings

\*Signage renderings shown is for illustrative purposes only and placement is negotiable. Tenant is responsible for installation and related costs.