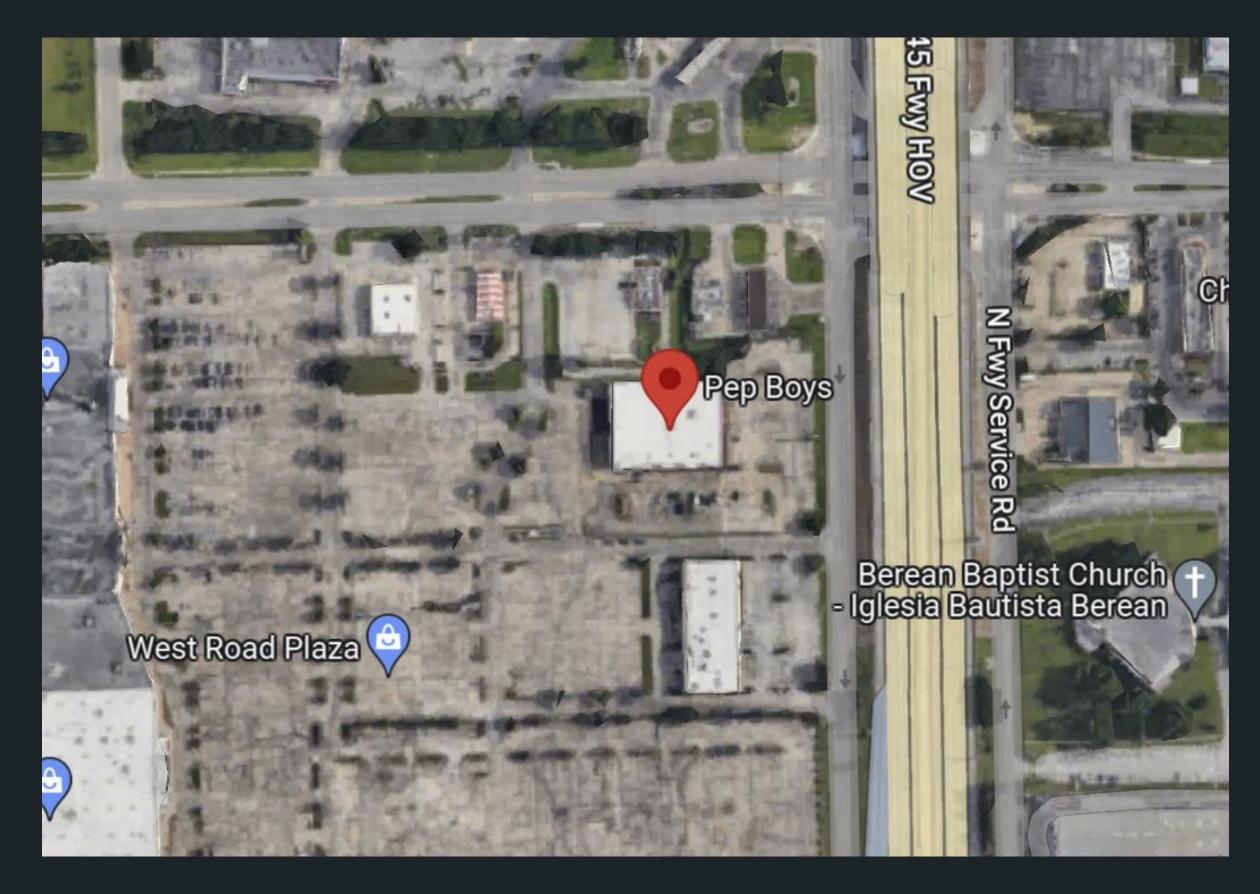

# 13,582 SF Storefront Retail Space

10275 North Freeway Houston, TX 77037

| Address           | 10275 North Freeway                                                                       |
|-------------------|-------------------------------------------------------------------------------------------|
| Available SF      | 13,582                                                                                    |
| Occupied SF       | 8,774                                                                                     |
| Total Building SF | 22,356                                                                                    |
| Year Built        | 1993                                                                                      |
| Possession        | Immediate                                                                                 |
| Signage           | Building & Pylon Signage Available                                                        |
| Asking Rate       | Contact Broker                                                                            |
| Building Height   |                                                                                           |
| Comments          | <ul> <li>Dedicated Main Entrance</li> <li>Sprinklered</li> <li>HVAC throughout</li> </ul> |