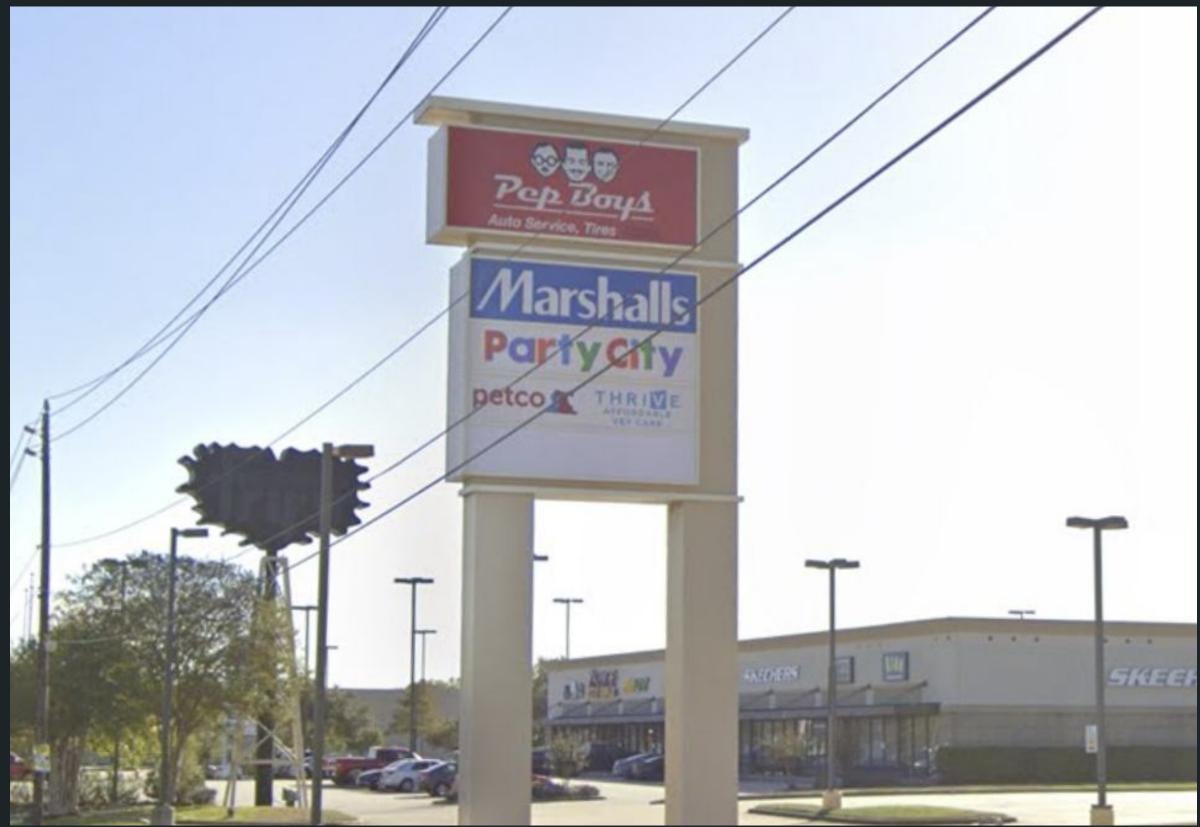

# 13,582 SF Storefront Retail Space

10275 North Freeway Houston, TX 77037

| Address           | 10275 North Freeway                                                                       |
|-------------------|-------------------------------------------------------------------------------------------|
| Available SF      | 13,582                                                                                    |
| Occupied SF       | 8,774                                                                                     |
| Total Building SF | 22,356                                                                                    |
| Year Built        | 1993                                                                                      |
| Possession        | Immediate                                                                                 |
| Signage           | Building & Pylon Signage Available                                                        |
| Asking Rate       | Contact Broker                                                                            |
| Building Height   |                                                                                           |
| Comments          | <ul> <li>Dedicated Main Entrance</li> <li>Sprinklered</li> <li>HVAC throughout</li> </ul> |

# Building & Pylon Signage Renderings

\*Signage renderings shown is for illustrative purposes only and placement is negotiable. Tenant is responsible for installation and related costs.