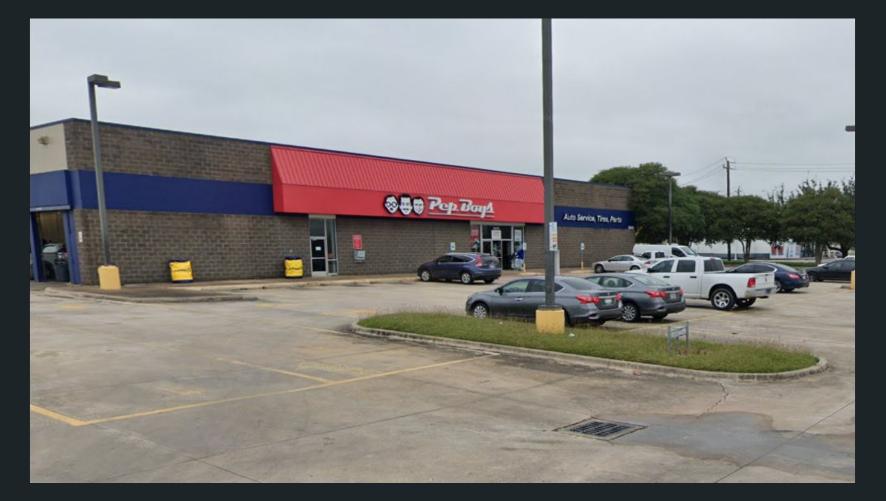

# 13,582 SF Storefront Retail Space

10275 North Freeway Houston, TX 77037

| Address           | 10275 North Freeway                                                                       |
|-------------------|-------------------------------------------------------------------------------------------|
| Available SF      | 13,582                                                                                    |
| Occupied SF       | 8,774                                                                                     |
| Total Building SF | 22,356                                                                                    |
| Year Built        | 1993                                                                                      |
| Possession        | Immediate                                                                                 |
| Signage           | Building & Pylon Signage Available                                                        |
| Asking Rate       | Contact Broker                                                                            |
| Building Height   |                                                                                           |
| Comments          | <ul> <li>Dedicated Main Entrance</li> <li>Sprinklered</li> <li>HVAC throughout</li> </ul> |