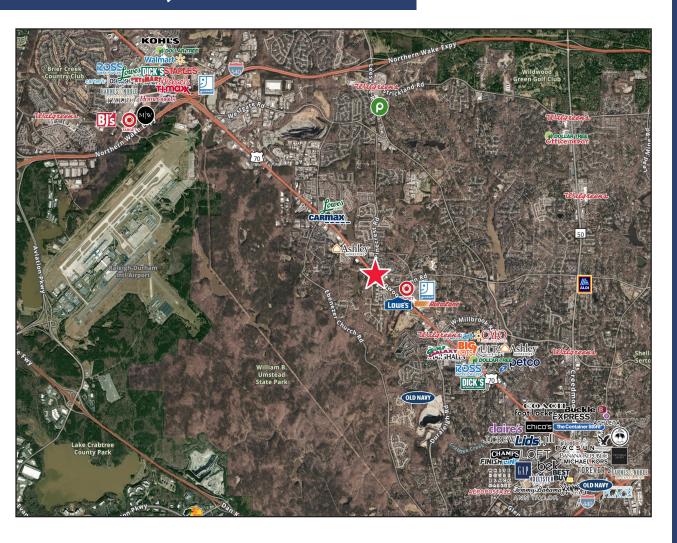

#### **AMENITIES**

- Angus Barn
- Lonerider
- McDonald's
- TJ Maxx
- Target
- Applebee's
- BJ's

- Walmart
- Kohl's
- Dollar Tree
- Lynnwood Grille& Brewing
- Brier Creek
- RDU Airport

#### **Additional Nearby Amenities**