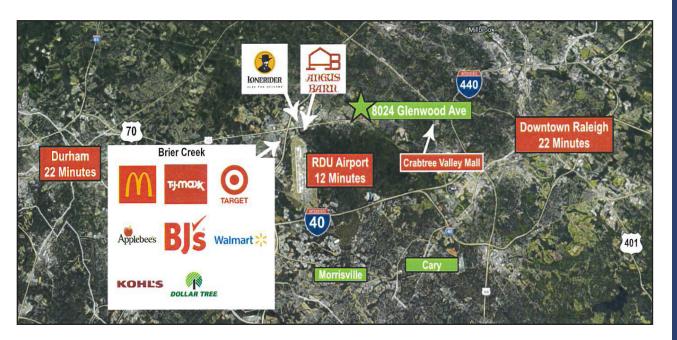

#### **AMENITIES**

- Angus Barn
- Lonerider
- McDonald's
- TJ Maxx
- Target
- Applebee's
- BJ's

- Walmart
- Kohl's
- Dollar Tree
- Lynnwood Grille& Brewing
- Brier Creek
- RDU Airport

#### **Additional Nearby Amenities**