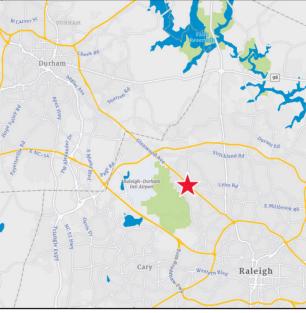

### **PROPERTY HIGHLIGHTS**

Minutes from RDU, I-540, and Brier Creek
Up to 20,000 SF Available for Owner/User
Served by a Traffic Light
Updated Finishes in Common Areas
Ability to Recruit from Cary, Durham, and Raleigh
4/1000 Parking Ratio