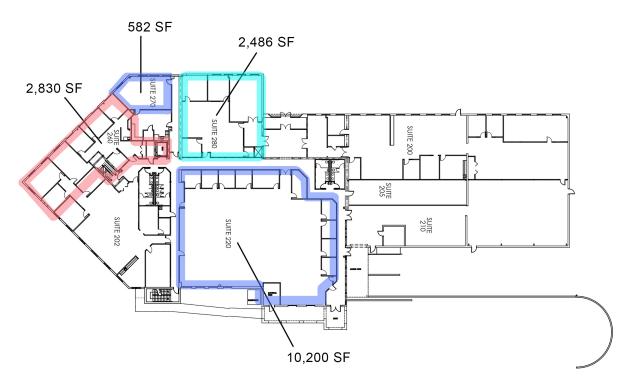

## FOR SALE OR LEASE \$10MM OR \$ 22PSF

© THIS DRAWING IS A COPYRIGHT OF IS design, p.a. 2021.

| Second Floor | Second F