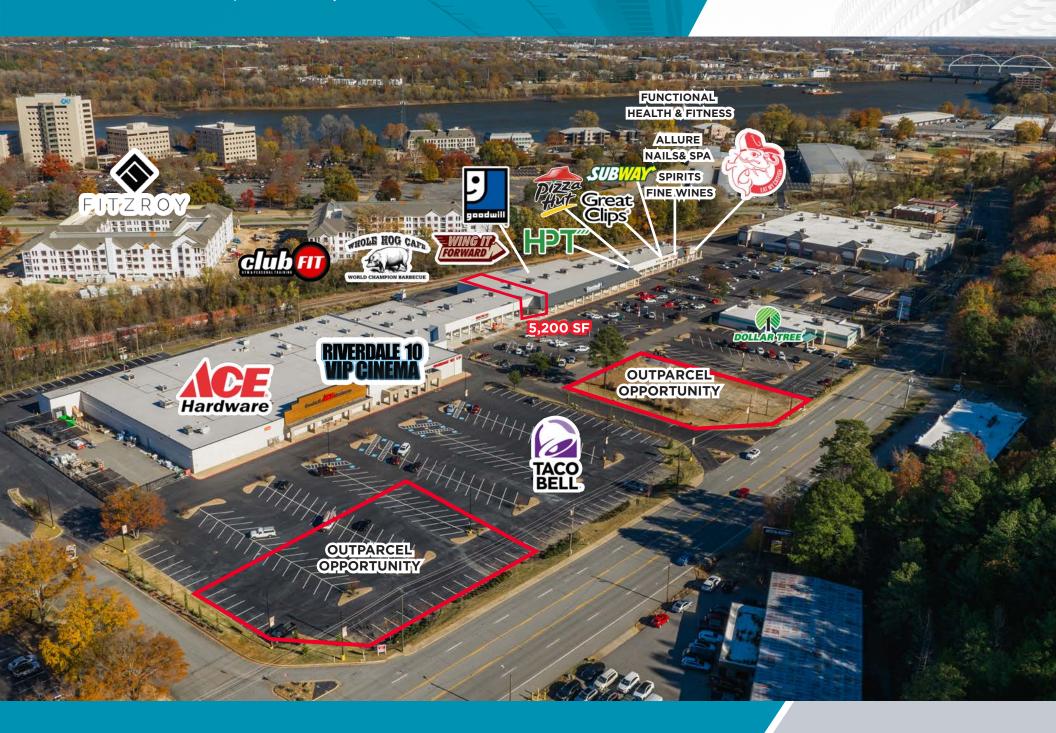

# **OUTPARCEL OPPORTUNITIES**

2500-2610 CANTRELL ROAD | LITTLE ROCK, AR

The Riverdale Shopping Center is located in the heart of the Riverdale district - a unique, scenic, fast-growing district offering many restuarants, fitness clubs, single and multi-family living, plus a variety of businesses and services. This is the largest retail center within a 5 mile radius with similar retail tenancy.

| Shopping Center Size: | 215,625 SF                                                       |
|-----------------------|------------------------------------------------------------------|
| Space Available:      | 5,200 SF                                                         |
| Acreage:              | 17.60 acres                                                      |
| Parking:              | 505 parking spots                                                |
| Major Tenants:        | Ace Hardware, Riverdale 10 Cinema,<br>Dollar Tree, and Whole Hog |
| Year Built:           | 1983-1984                                                        |
| Lease Rate:           | Negotiable                                                       |