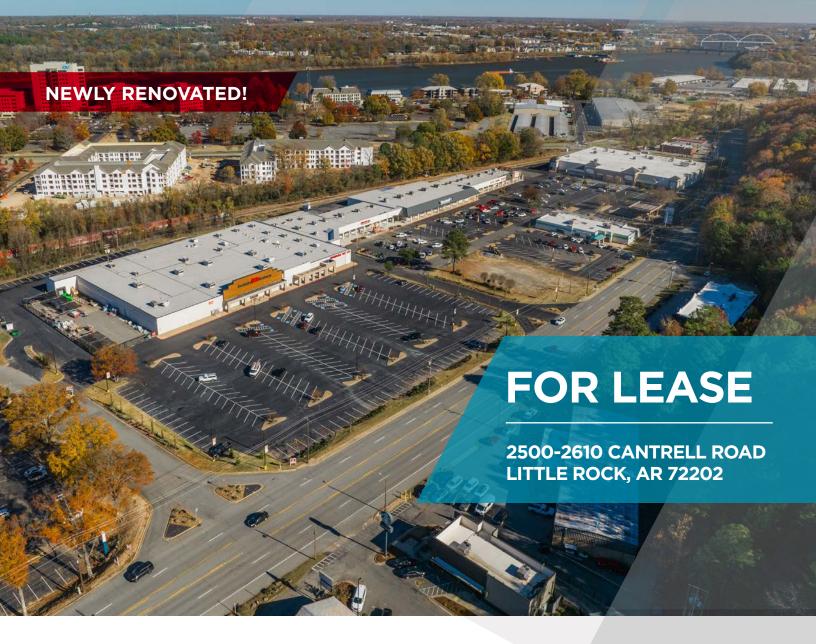

## **RIVERDALE SHOPPING CENTER**

2500-2610 CANTRELL ROAD | LITTLE ROCK, AR

#### RIVERDALE SHOPPING CENTER

2500-2610 CANTRELL ROAD | LITTLE ROCK, AR

### **Property Features**

As of June 2022, the Riverdale Shopping Center is under new ownership and is newly renovated. These improvements include a new roof, updated building facade, fresh paint, and updated pylon signage. The parking lot has been updated with new landscaping, lighting, overlay, and striping to the parking spots.