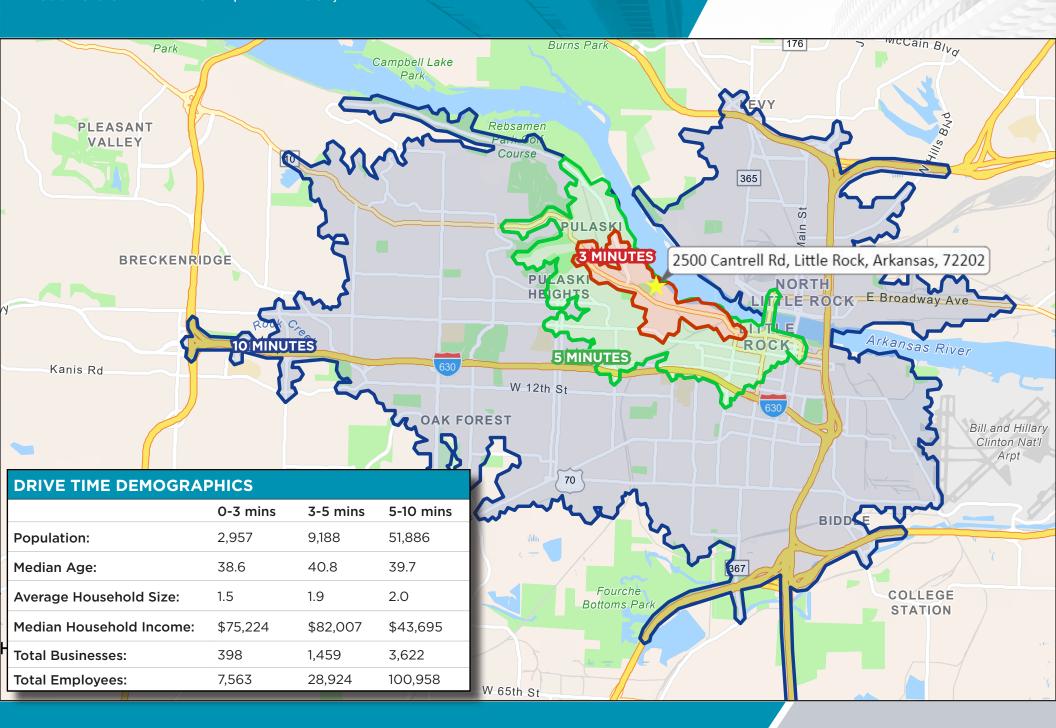

|
| Parking:              | 505 parking spots                                                |
| Major Tenants:        | Ace Hardware, Riverdale 10 Cinema,<br>Dollar Tree, and Whole Hog |
| Year Built:           | 1983-1984                                                        |
| Lease Rate:           | Negotiable                                                       |



6.599

\$55,831

Median Age

442

7,913

Median Household

Total Businesses

Total Employees

68,949

Average

Household Size



Median Age

\$41,047 Median Household

5.224

121.061 Total Employees

3 MILE RADIUS ESRI BUSINESS ANALYST

1 MILE RADIUS ESRI BUSINESS ANALYST

<sup>\*</sup>information deemed reliable but not guaranteed

### **DRIVETIME MAP**

2500-2610 CANTRELL ROAD | LITTLE ROCK, AR