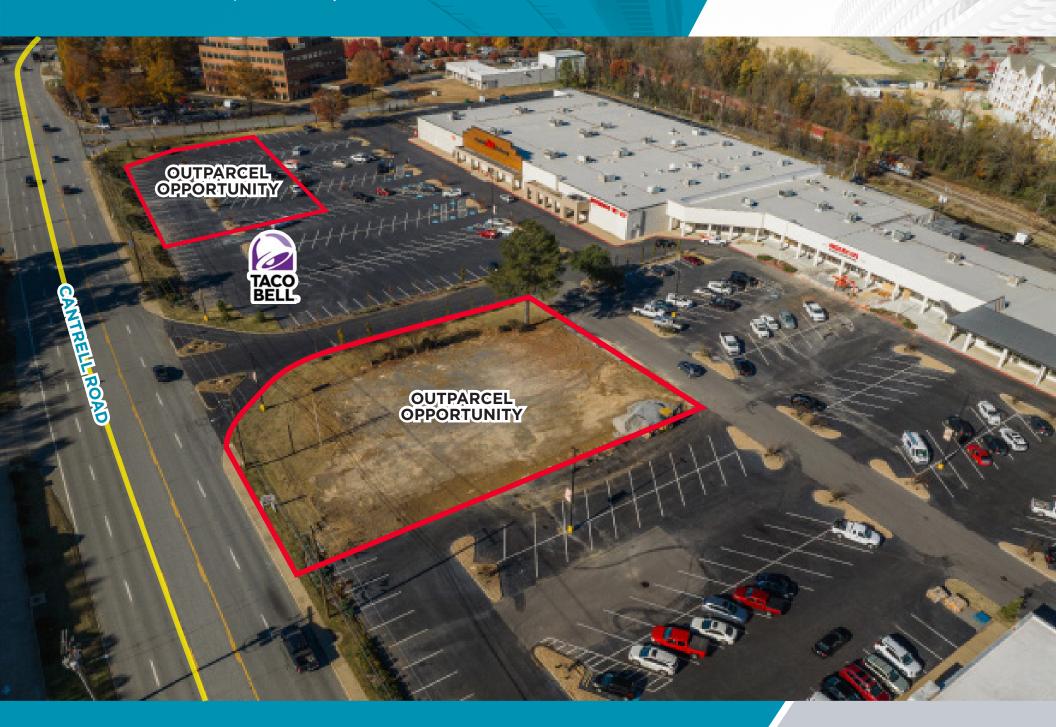

# RIVERDALE SHOPPING CENTER

5,200 SF±

FOR MORE INFORMATION PLEASE CONTACT:

JASON PARKER, SIOR

501 680 0321

jparker@sagepartners.com

**ROSE KLINE** 

817 965 1225

rkline@sagepartners.com

501 716 5511 sagepartners.com

## **RIVERDALE SHOPPING CENTER**

2500-2610 CANTRELL ROAD | LITTLE ROCK, AR





# **OUTPARCEL OPPORTUNITIES**

2500-2610 CANTRELL ROAD | LITTLE ROCK, AR





# ADDITIONAL PHOTOS 2500-2610 CANTRELL ROAD | LITTLE ROCK, AR









#### RIVERDALE SHOPPING CENTER

2500-2610 CANTRELL ROAD | LITTLE ROCK, AR



### **Property Features**

As of June 2022, the Riverdale Shopping Center is under new ownership and is newly renovated. These improvements include a new roof, updated building facade, fresh paint, and updated pylon signage. The parking lot has been updated with new landscaping, lighting, overlay, and striping to the parking spots.

The Riverdale Shopping Center is located in the heart of the Riverdale district - a unique, scenic, fast-growing district offering many restuarants, fitness clubs, single and multi-family living, plus a variety of businesses and services. This is the largest retail center within a 5 mile radius with similar retail