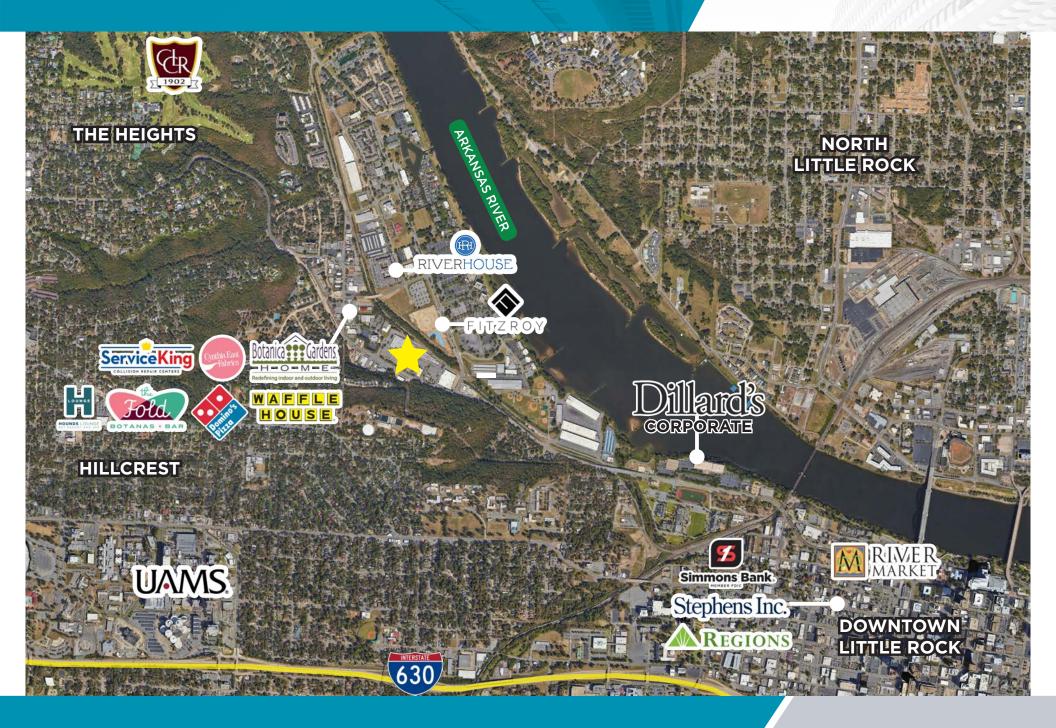

|
| Parking:              | 505 parking spots                                                |
| Major Tenants:        | Ace Hardware, Riverdale 10 Cinema,<br>Dollar Tree, and Whole Hog |
| Year Built:           | 1983-1984                                                        |
| Lease Rate:           | Negotiable                                                       |



6.599

\$55,831

Median Age

442

7,913

Median Household

Total Businesses

Total Employees

68,949

Average

Household Size



Median Age

\$41,047 Median Household

5.224

121.061 Total Employees

3 MILE RADIUS ESRI BUSINESS ANALYST

1 MILE RADIUS ESRI BUSINESS ANALYST

<sup>\*</sup>information deemed reliable but not guaranteed

### **DRIVETIME MAP**

2500-2610 CANTRELL ROAD | LITTLE ROCK, AR