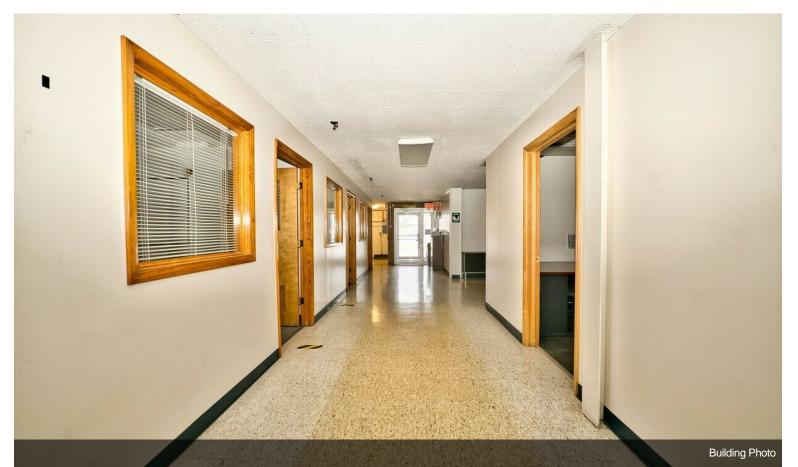

## 651 S Martin Luther King Jr Ave, Waukegan, IL 60085

\$1,999,000

Discover an exceptional opportunity with this sprawling 86,000 square foot warehouse situated in the picturesque North Suburb of Waukegan. This versatile space features 14' high ceilings, 3 loading docks, 1 drive-in door, and ample on-site parking for over 240 vehicles, making it ideal for distributio, manufacturing, or storage operations. The property is fully equipped, with multiple offices that are filled with natural light thanks to the large windows. The building is climatecontrolled with heting and a sprinkler system, providing endless possibilities for customization to suit your business needs. Conveniently located near Route 137 and just blocks from the shores of Lake Michigan, this warehouse offers a seamless accessibility for your logistics and transportation requirements. Don't miss this exceptional oppurtunity to elevate your operations

• Flexible workspace with stunning office areas and meeting rooms that are filled with ample natural light. For more information visit: https://www.loopnet.com/Listing/651-S-Martin-Luther-King-Jr-Ave-Waukegan-IL/33828778/