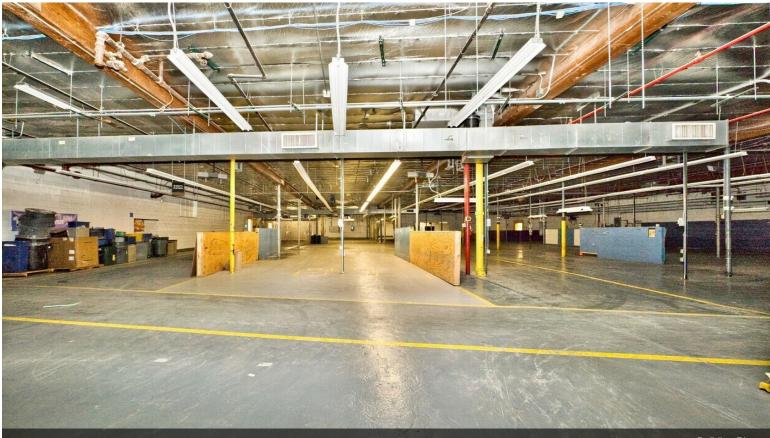

## 651 S Martin Luther King Jr Ave, Waukegan, IL 60085

\$1,999,000

Discover an exceptional opportunity with this sprawling 86,000 square foot warehouse situated in the picturesque North Suburb of Waukegan. This versatile space features 14' high ceilings, 3 loading docks, 1 drive-in door, and ample on-site parking for over 240 vehicles, making it ideal for distributio, manufacturing, or storage operations. The property is fully equipped, with multiple offices that are filled with natural light thanks to the large windows. The building is climatecontrolled with heting and a sprinkler system, providing endless possibilities for customization to suit your business needs. Conveniently located near Route 137 and just blocks from the shores of Lake Michigan, this warehouse offers a seamless accessibility for your logistics and transportation requirements. Don't miss this exceptional oppurtunity to elevate your operations

## **Property Photos**