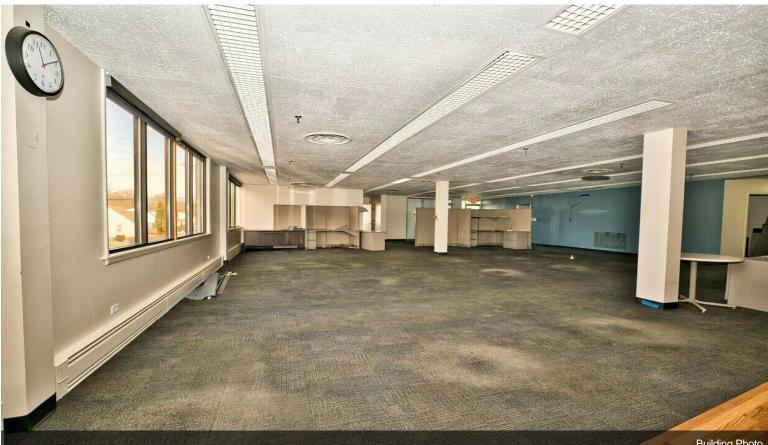

ultiple offices that are filled with natural light thanks to the large windows. The building is climatecontrolled with heting and a sprinkler system, providing endless possibilities for customization to suit your business needs. Conveniently located near Route 137 and just blocks from the shores of Lake Michigan, this warehouse offers a seamless accessibility for your logistics and transportation requirements. Don't miss this exceptional oppurtunity to elevate your operations

• Flexible workspace with stunning office areas and meeting rooms that are filled with ample natural light. For more information visit: https://www.loopnet.com/Listing/651-S-Martin-Luther-King-Jr-Ave-Waukegan-IL/33828778/







Additional Contacts: Larisa Zahdan, (312) 678-7200, Salma@myrealtychicago.com













**Building Photo** 

## **Property Photos**





















## **Property Photos**