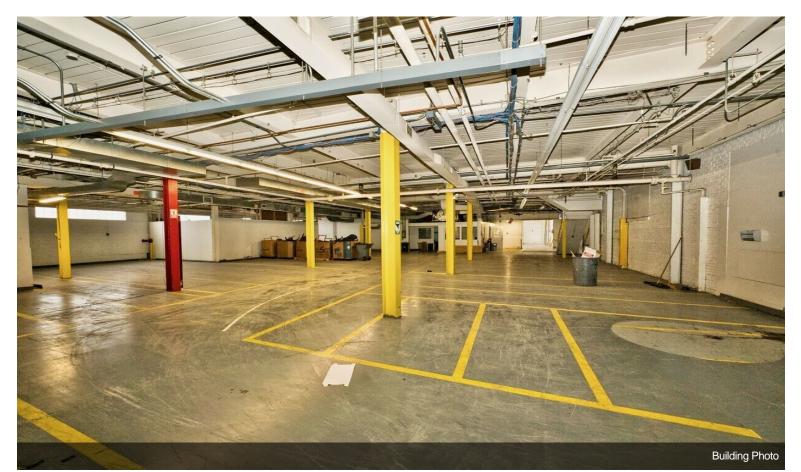

## 651 S Martin Luther King Jr Ave, Waukegan, IL 60085

\$1,999,000

Discover an exceptional opportunity with this sprawling 86,000 square foot warehouse situated in the picturesque North Suburb of Waukegan. This versatile space features 14' high ceilings, 3 loading docks, 1 drive-in door, and ample on-site parking for over 240 vehicles, making it ideal for distributio, manufacturing, or storage operations. The property is fully equipped, with multiple offices that are filled with natural light thanks to the large windows. The building is climatecontrolled with heting and a sprinkler system, providing endless possibilities for customization to suit your business needs. Conveniently located near Route 137 and just blocks from the shores of Lake Michigan, this warehouse offers a seamless accessibility for your logistics and transportation requirements. Don't miss this exceptional oppurtunity to elevate your operations

## **Property Photos**