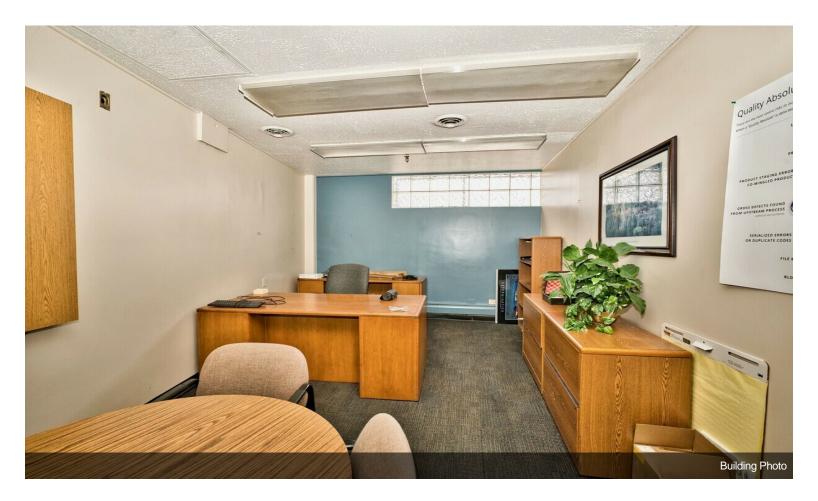

## 651 S Martin Luther King Jr Ave, Waukegan, IL 60085

\$1,999,000

Discover an exceptional opportunity with this sprawling 86,000 square foot warehouse situated in the picturesque North Suburb of Waukegan. This versatile space features 14' high ceilings, 3 loading docks, 1 drive-in door, and ample on-site parking for over 240 vehicles, making it ideal for distributio, manufacturing, or storage operations. The property is fully equipped, with multiple offices that are filled with natural light thanks to the large windows. The building is climatecontrolled with heting and a sprinkler system, providing endless possibilities for customization to suit your business needs. Conveniently located near Route 137 and just blocks from the shores of Lake Michigan, this warehouse offers a seamless accessibility for your logistics and transportation requirements. Don't miss this exceptional oppurtunity to elevate your operations

• Flexible workspace with stunning office areas and meeting rooms that are filled with ample natural light. For more information visit: https://www.loopnet.com/Listing/651-S-Martin-Luther-King-Jr-Ave-Waukegan-IL/33828778/