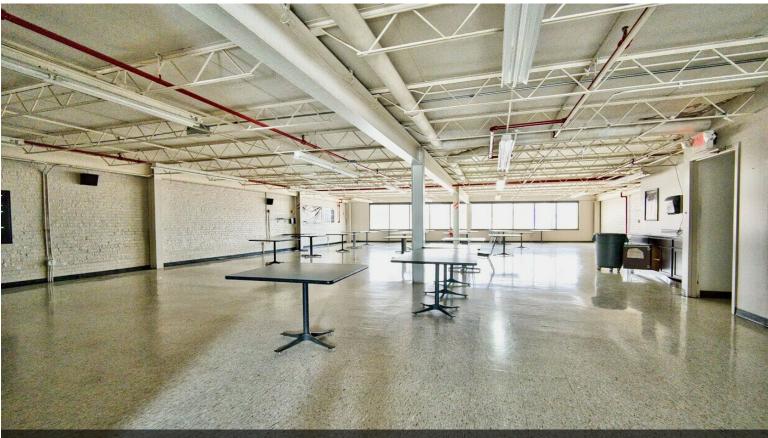

## 651 S Martin Luther King Jr Ave, Waukegan, IL 60085

\$1,999,000

Discover an exceptional opportunity with this sprawling 86,000 square foot warehouse situated in the picturesque North Suburb of Waukegan. This versatile space features 14' high ceilings, 3 loading docks, 1 drive-in door, and ample on-site parking for over 240 vehicles, making it ideal for distributio, manufacturing, or storage operations. The property is fully equipped, with multiple offices that are filled with natural light thanks to the large windows. The building is climatecontrolled with heting and a sprinkler system, providing endless possibilities for customization to suit your business needs. Conveniently located near Route 137 and just blocks from the shores of Lake Michigan, this warehouse offers a seamless accessibility for your logistics and transportation requirements. Don't miss this exceptional oppurtunity to elevate your operations

• Flexible workspace with stunning office areas and meeting rooms that are filled with ample natural light. For more information visit: https://www.loopnet.com/Listing/651-S-Martin-Luther-King-Jr-Ave-Waukegan-IL/33828778/