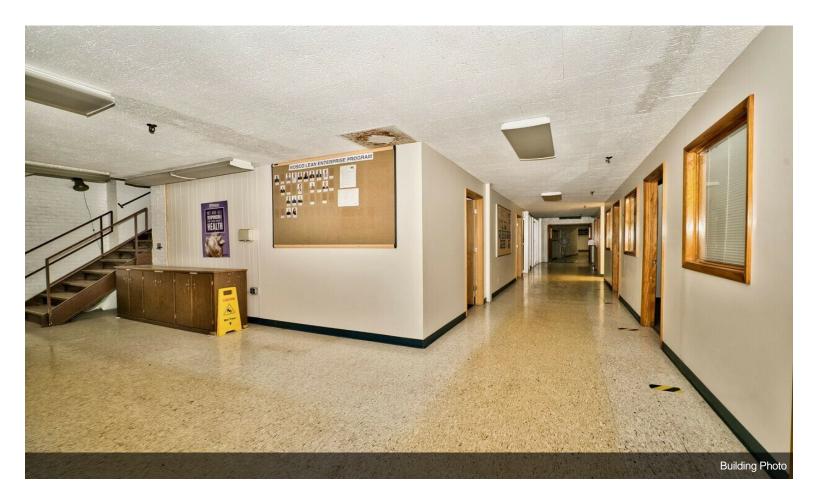

## 651 S Martin Luther King Jr Ave, Waukegan, IL 60085

\$1,999,000

Discover an exceptional opportunity with this sprawling 86,000 square foot warehouse situated in the picturesque North Suburb of Waukegan. This versatile space features 14' high ceilings, 3 loading docks, 1 drive-in door, and ample on-site parking for over 240 vehicles, making it ideal for distributio, manufacturing, or storage operations. The property is fully equipped, with multiple offices that are filled with natural light thanks to the large windows. The building is climatecontrolled with heting and a sprinkler system, providing endless possibilities for customization to suit your business needs. Conveniently located near Route 137 and just blocks from the shores of Lake Michigan, this warehouse offers a seamless accessibility for your logistics and transportation requirements. Don't miss this exceptional oppurtunity to elevate your operations

## **Property Photos**