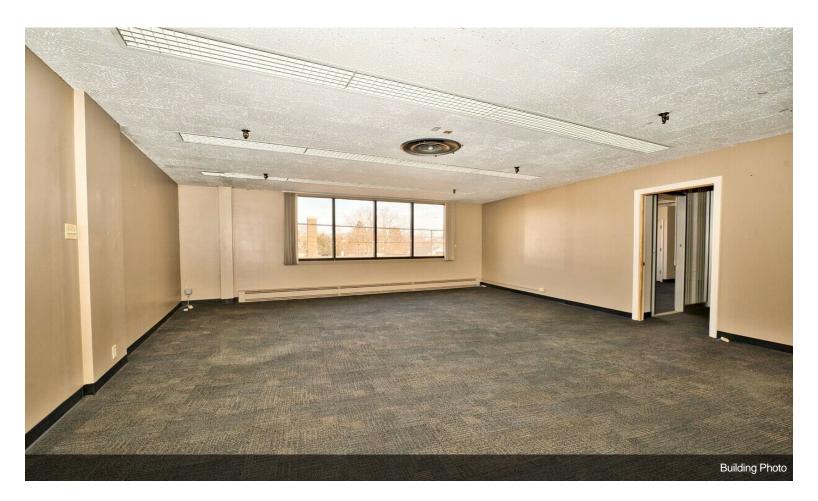

multiple offices that are filled with natural light thanks to the large windows. The building is climatecontrolled with heting and a sprinkler system, providing endless possibilities for customization to suit your business needs. Conveniently located near Route 137 and just blocks from the shores of Lake Michigan, this warehouse offers a seamless accessibility for your logistics and transportation requirements. Don't miss this exceptional oppurtunity to elevate your operations

• Flexible workspace with stunning office areas and meeting rooms that are filled with ample natural light. For more information visit: https://www.loopnet.com/Listing/651-S-Martin-Luther-King-Jr-Ave-Waukegan-IL/33828778/







Additional Contacts: Larisa Zahdan, (312) 678-7200, Salma@myrealtychicago.com













**Building Photo** 

## **Property Photos**





















## **Property Photos**