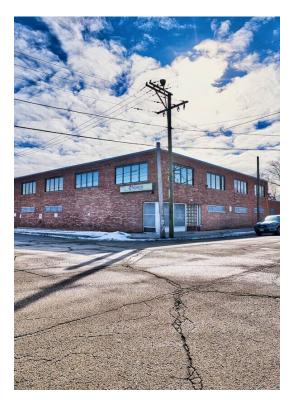

## 651 S Martin Luther King Jr Ave, Waukegan, IL 60085

\$1,999,000

Discover an exceptional opportunity with this sprawling 86,000 square foot warehouse situated in the picturesque North Suburb of Waukegan. This versatile space features 14' high ceilings, 3 loading docks, 1 drive-in door, and ample on-site parking for over 240 vehicles, making it ideal for distributio, manufacturing, or storage operations. The property is fully equipped, with multiple offices that are filled with natural light thanks to the large windows. The building is climatecontrolled with heting and a sprinkler system, providing endless possibilities for customization to suit your business needs. Conveniently located near Route 137 and just blocks from the shores of Lake Michigan, this warehouse offers a seamless accessibility for your logistics and transportation requirements. Don't miss this exceptional oppurtunity to elevate your operations

Additional Contacts: Larisa Zahdan, (312) 678-7200, Salma@myrealtychicago.com

**Building Photo** 