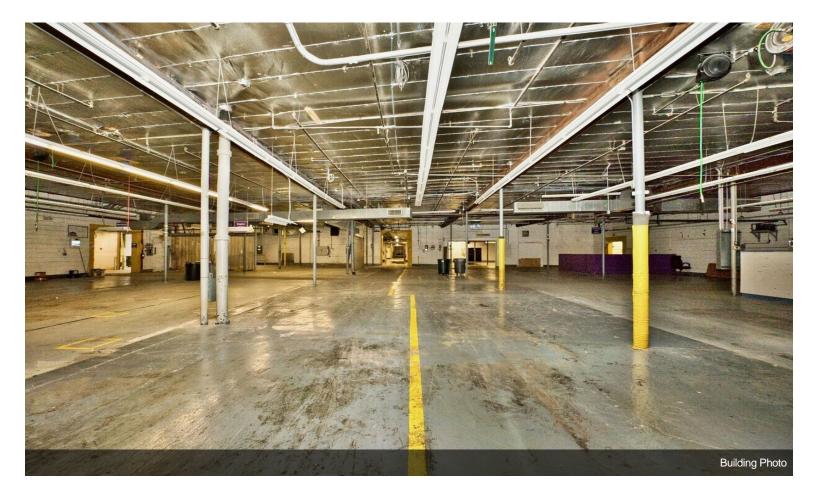

## 651 S Martin Luther King Jr Ave, Waukegan, IL 60085

\$1,999,000

Discover an exceptional opportunity with this sprawling 86,000 square foot warehouse situated in the picturesque North Suburb of Waukegan. This versatile space features 14' high ceilings, 3 loading docks, 1 drive-in door, and ample on-site parking for over 240 vehicles, making it ideal for distributio, manufacturing, or storage operations. The property is fully equipped, with multiple offices that are filled with natural light thanks to the large windows. The building is climatecontrolled with heting and a sprinkler system, providing endless possibilities for customization to suit your business needs. Conveniently located near Route 137 and just blocks from the shores of Lake Michigan, this warehouse offers a seamless accessibility for your logistics and transportation requirements. Don't miss this exceptional oppurtunity to elevate your operations

## **Property Photos**