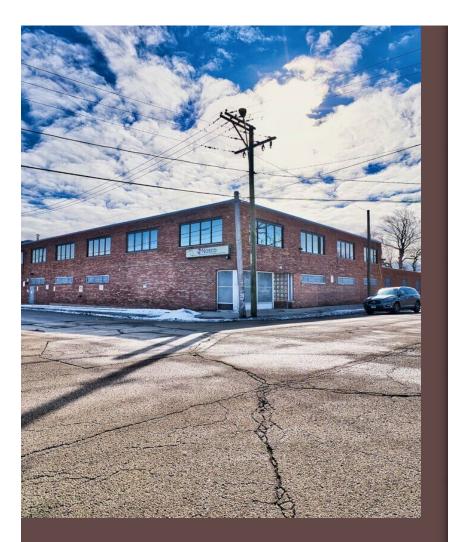

## 651 S Martin Luther King Jr Ave, Waukegan, IL 60085

Waseem Hashlamoun My Realty, Inc. R.C.I. 4617 N Kedzie Ave,Chicago, IL 60625 myrealtychicago@gmail.com (312) 678-7200



| Price:                            | \$1 000 000            |
|-----------------------------------|------------------------|
| Filce.                            | \$1,999,000            |
| Lease Rate:                       | \$7 SF/Y (MG)          |
| Property Type:                    | Industrial             |
| Property Subtype:                 | Warehouse              |
| Building Zoning:                  | B2                     |
| Power:                            | 480 Volts, 3 & 4 phase |
| Lot Size:                         | 2.08 AC                |
| Gross Building Area:              | 100,000 SF             |
| Rentable Building Area:           | 89, 581 SF             |
| Taxes:                            | \$42,044 (2022)        |
| Year Built:                       | 1956