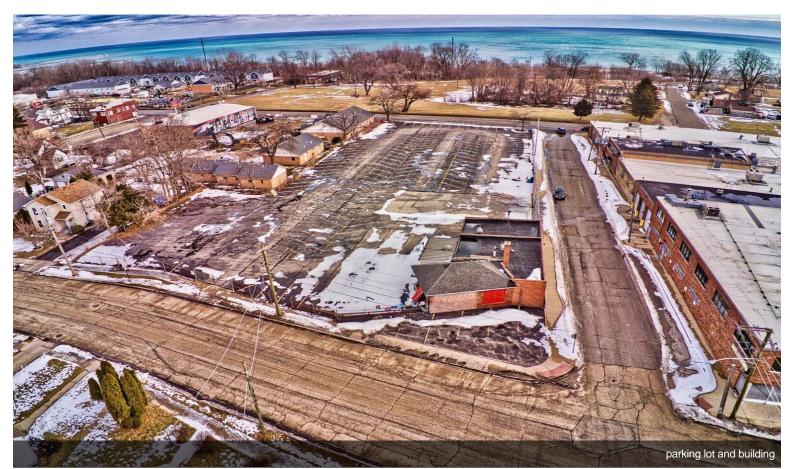

## 651 S Martin Luther King Jr Ave, Waukegan, IL 60085

\$1,999,000

Discover an exceptional opportunity with this sprawling 86,000 square foot warehouse situated in the picturesque North Suburb of Waukegan. This versatile space features 14' high ceilings, 3 loading docks, 1 drive-in door, and ample on-site parking for over 240 vehicles, making it ideal for distributio, manufacturing, or storage operations. The property is fully equipped, with multiple offices that are filled with natural light thanks to the large windows. The building is climatecontrolled with heting and a sprinkler system, providing endless possibilities for customization to suit your business needs. Conveniently located near Route 137 and just blocks from the shores of Lake Michigan, this warehouse offers a seamless accessibility for your logistics and transportation requirements. Don't miss this exceptional oppurtunity to elevate your operations

## **Property Photos**