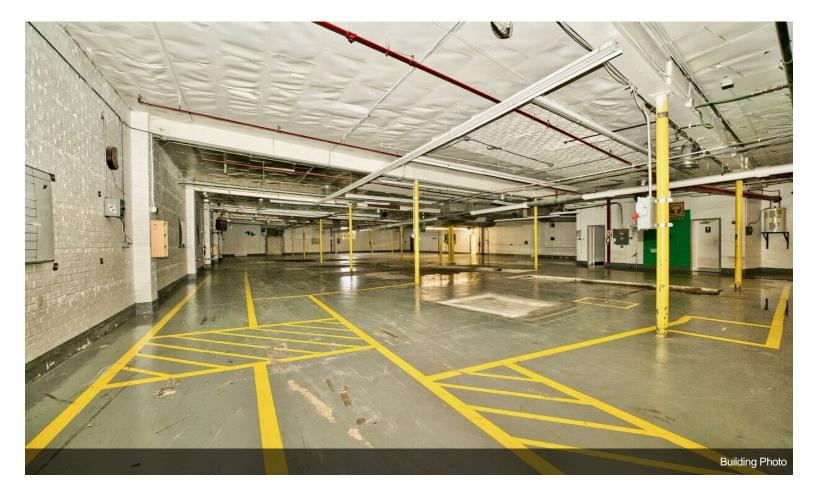

## 651 S Martin Luther King Jr Ave, Waukegan, IL 60085

\$1,999,000

Discover an exceptional opportunity with this sprawling 86,000 square foot warehouse situated in the picturesque North Suburb of Waukegan. This versatile space features 14' high ceilings, 3 loading docks, 1 drive-in door, and ample on-site parking for over 240 vehicles, making it ideal for distributio, manufacturing, or storage operations. The property is fully equipped, with multiple offices that are filled with natural light thanks to the large windows. The building is climatecontrolled with heting and a sprinkler system, providing endless possibilities for customization to suit your business needs. Conveniently located near Route 137 and just blocks from the shores of Lake Michigan, this warehouse offers a seamless accessibility for your logistics and transportation requirements. Don't miss this exceptional oppurtunity to elevate your operations

## **Property Photos**