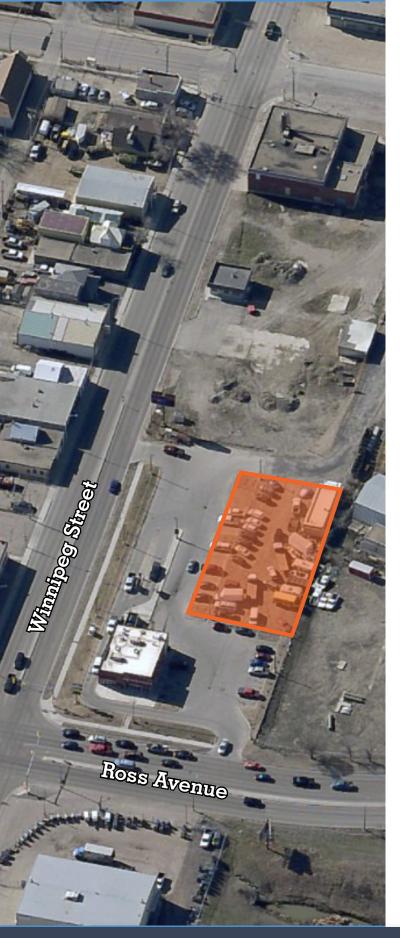

## New Build in Ross Industiral Park

Come join the high traffic corner of Winnipeg St and Ross Ave between Tim Hortons and Discount Gas, with a traffic count of 37,800 vehicles per day. Building to be 6,000 SF with three (3) 2,000 SF bays available.

Building Size: Up to 6,000 sf

Bay (3) Sizes: 2,000 sf

Traffic Count: 37,800 vehicles per day

Zoning: IL - Light Industrial

Surface Parcel: 166069558

For further information

Linely Schaefer
Managing Director, Broker
306 559 9009
linely.schaefer@avisonyoung.com