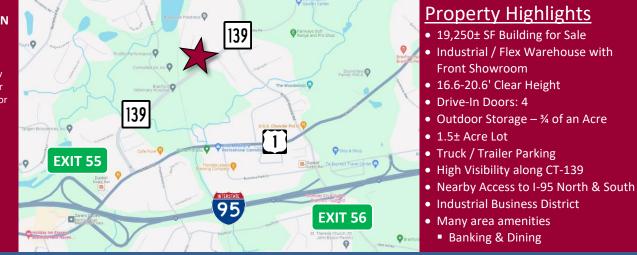

DIRECTIONS Route 1 Boston Post Road to Route 139 / North Branford Road

COMMERCIAL Ranked in Top 50

Commercial Firms in U.S.

Property Highlights

• 19,250± SF Building for Sale • Industrial / Flex Warehouse with Front Showroom • 16.6-20.6' Clear Height

• Outdoor Storage – ¾ of an

Industrial Business District

 Truck / Trailer Parking • High Visibility along CT-139 • Nearby Access to I-95 North & South

Many area amenities

Banking

Dining

• Drive-In Doors: 4

Acre • 1.5± Acre Lot