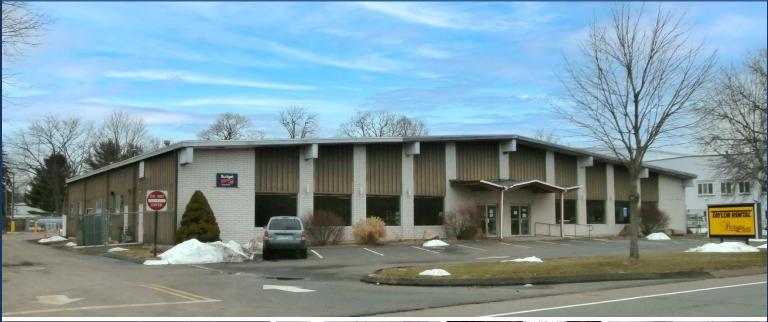

# FOR SALE | 19,250± SF INDUSTRIAL FLEX / WAREHOUSE on 1.5± ACRES OUTDOOR STORAGE, TRUCK/TRAILER PARKING, 16.6-20.6' CLEAR HEIGHT

160 North Branford Rd, Branford, CT 06405 SALE PRICE: \$1,999,999

Ranked in Top 50 Commercial Firms in U.S.

## FOR SALE | 19,250± SF INDUSTRIAL FLEX / WAREHOUSE on 1.5± ACRES OUTDOOR STORAGE, TRUCK/TRAILER PARKING, 16.6-20.6' CLEAR HEIGHT

160 North Branford Rd, Branford, CT 06405

#### TAXES

ASSESSMENT \$549,700 MILL RATE 30.48 TAXES \$16,754.86

COMMENTS O,R&L Commercial is pleased to offer a 19,250± SF Industrial/Flex Warehouse Building for Sale located on 1.5± Acres with outdoor storage on CT-139 in Branford, CT. The building consists of Industrial Warehouse space with 16.6-20.6' ceiling heights, 4 drive-in doors and a front showroom with offices and A/C. The warehouse space is heated by gas Modine heaters. 2/3's of the roof is new in 2023. The property offers room for truck/trailer parking, has great visibility along CT-139 and nearby access to I-95 North/South.