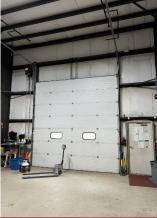

#### **BUILDING INFORMATION**

| GROSS BLDG AREA  | 19,250± SF                            |
|------------------|---------------------------------------|
| AVAILABLE AREA   | 19,250± SF                            |
| SPACE BREAKDOWN  | Industrial Warehouse with             |
|                  | Showroom; Outdoor Storage             |
| NUMBER OF FLOORS | 1                                     |
| CLEAR HEIGHT     | 16.6-20.6' to rafters                 |
| DRIVE-IN DOORS   | 4                                     |
| CONSTRUCTION     | Masonry & Steel                       |
| ROOF TYPE        | 14,000± SF – 2/3's New Roof in 2023   |
|                  | Remaining roof in very good condition |
| YEAR BUILT       | 1973                                  |
|                  |                                       |

#### TAXES

ASSESSMENT \$549,700 MILL RATE 30.48 TAXES \$16,754.86

COMMENTS O,R&L Commercial is pleased to offer a 19,250± SF Industrial/Flex Warehouse Building for Sale located on 1.5± Acres with outdoor storage on CT-139 in Branford, CT. The building consists of Industrial Warehouse space with 16.6-20.6' ceiling heights, 4 drive-in doors and a front showroom with offices and A/C. The warehouse space is heated by gas Modine heaters. 2/3's of the roof is new in 2023. The property offers room for truck/trailer parking, has great visibility along CT-139 and nearby access to I-95 North/South.