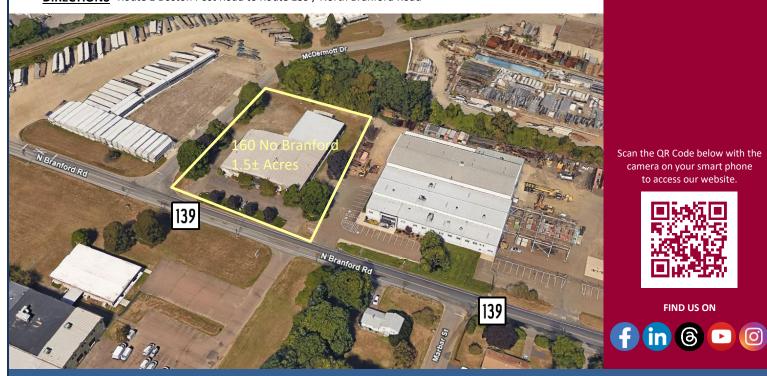

DIRECTIONS Route 1 Boston Post Road to Route 139 / North Branford Road

COMMERCIAL Ranked in Top 50

Commercial Firms in U.S.

Property Highlights

• 19,250± SF Building for Sale • Industrial / Flex Warehouse with Front Showroom • 16.6-20.6' Clear Height

> Scan the QR Code below with the camera on your smart phone to access our website.

FIND US ON