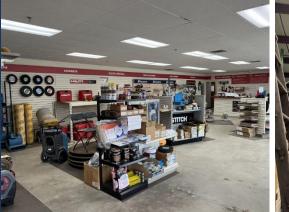

#### TAXES

ASSESSMENT \$549,700 MILL RATE 30.48 TAXES \$16,754.86

COMMENTS O,R&L Commercial is pleased to offer a 19,250± SF Industrial/Flex Warehouse Building for Sale located on 1.5± Acres with outdoor storage on CT-139 in Branford, CT. The building consists of Industrial Warehouse space with 16.6-20.6' ceiling heights, 4 drive-in doors and a front showroom with offices and A/C. The warehouse space is heated by gas Modine heaters. 2/3's of the roof is new in 2023. The property offers room for truck/trailer parking, has great visibility along CT-139 and nearby access to I-95 North/South.