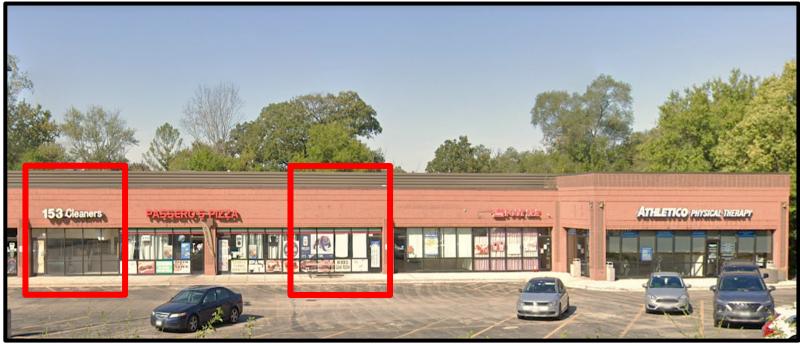

## Retail/Office/Medical Space for Lease

5328 Main Street Lisle, IL 60532

Brokerage · Development · Investment · Consulting

Available Space: Suite 112 - 1,200 SF

Suite 116 - 1,200 SF

There is an abundance of parking within the center.

House.

Retailers in the shopping center include Athletico Physical Therapy, Allstate, LA Tan, Brumley Veterinary, World Champs Sports Cards,

Passero's Pizza, and Family Foot and Spa.

Neighboring retailers include Jewel Osco, Aldi, Walgreens, Starbucks, BMO Harris Bank, McDonalds, Dunkin Donuts, and many more.