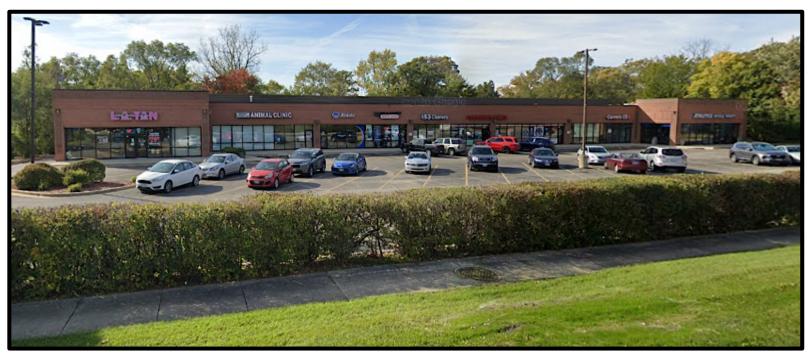

## Retail/Office/Medical Space for Lease

5328 Main Street Lisle, IL 60532

Brokerage · Development · Investment · Consulting

Available Space: Suite 112 - 1,200 SF

Suite 116 - 1,200 SF

There is an abundance of parking within the center.

House.

Retailers in the shopping center include Athletico Physical Therapy, Allstate, LA Tan, Brumley Veterinary, World Champs Sports Cards,

Passero's Pizza, and Family Foot and Spa.

Neighboring retailers include Jewel Osco, Aldi, Walgreens, Starbucks, BMO Harris Bank, McDonalds, Dunkin Donuts, and many more.