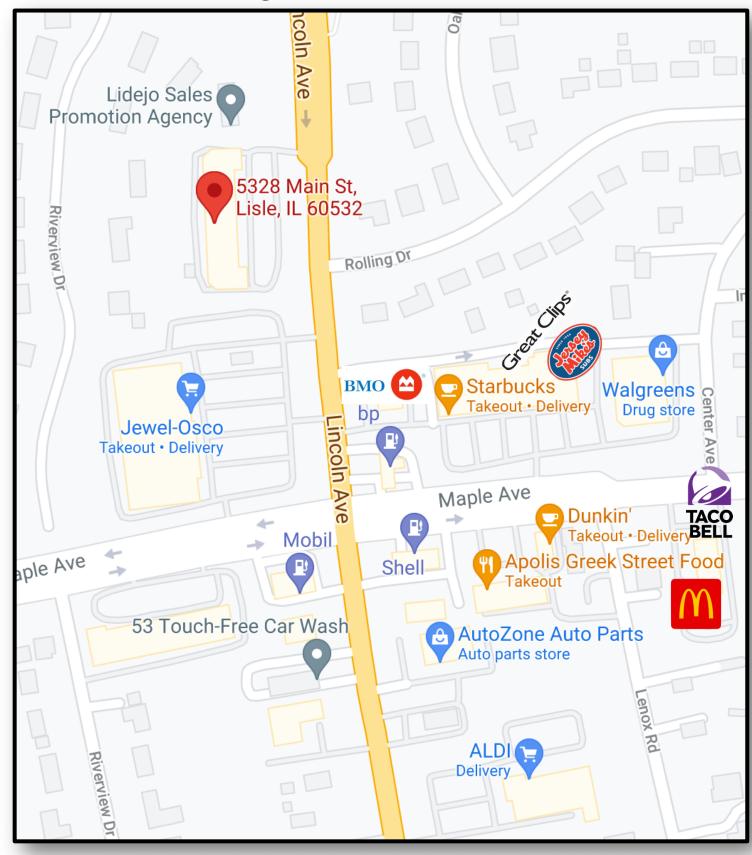

## **Neighborhood Retailers**

House.

Retailers in the shopping center include Athletico Physical Therapy, Allstate, LA Tan, Brumley Veterinary, World Champs Sports Cards,

Passero's Pizza, and Family Foot and Spa.

Neighboring retailers include Jewel Osco, Aldi, Walgreens, Starbucks, BMO Harris Bank, McDonalds, Dunkin Donuts, and many more.