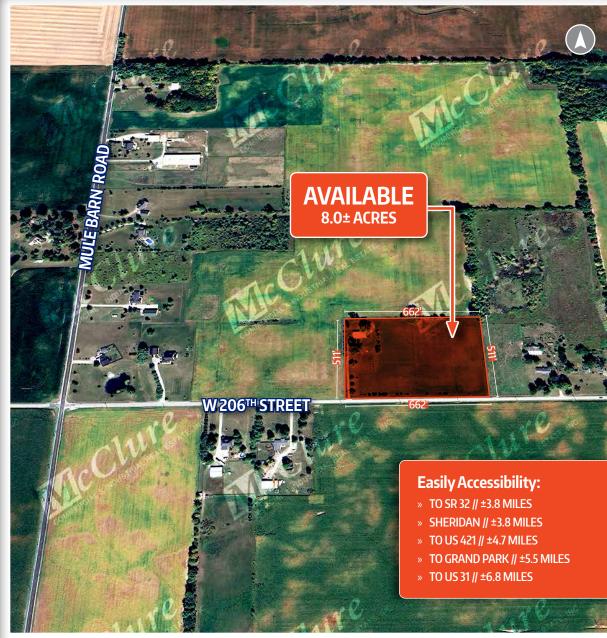

## **AVAILABLE** | 8.0± ACRES

**RESIDENTIAL COUNTRY ESTATES OPPORTUNITY** 

## NEQ OF W 206TH STREET & MULE BARN ROAD | HAMILTON COUNTY

3360 W 206th Street // Sheridan, IN 46069 (HAMILTON COUNTY) SHERIDAN W 236<sup>™</sup> STREET W 226TH STREET W 206<sup>™</sup> STREET **AVAILABLE** 8.0± ACRES 193RD STREET 191ST STREET LESS THAN 6 MILES TO US 31 INTERCHANGE AT SR 38

## **AVAILABLE | 8.0 ± ACRES | HAMILTON COUNTY**

3360 W 206th Street // Sheridan, IN 46069 (HAMILTON COUNTY)

- AVAILABLE: 8.0± Acres (tillable) at the NEQ of Mule Barn Road and W 206th Street
- Zoned Agricultural
- Excellent investment opportunity less than 6 miles west of US 31 in Hamilton County; north of Carmel and Westfield.
- Rural agriculture tract and potential building site
- Convenient location near US 31, Sheridan, Westfield, Grand Park, Carmel, Noblesville, Kokomo and surrounding areas
- Build your home on a secluded country estate lot or have room for horses or livestock.
- May consider dividing site into parcels
- Tax Parcel. 08-05-17-00-00-017.000, Acreage 8.00 Section 17, Township 19, Range 3 in Washington Township of Hamilton County, State of IN.