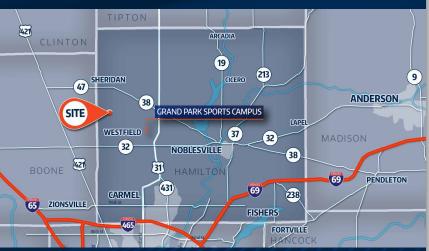

## **AVAILABLE | 8.0 ± ACRES | HAMILTON COUNTY**

3360 W 206th Street // Sheridan, IN 46069 (HAMILTON COUNTY)

- AVAILABLE: 8.0± Acres (tillable) at the NEQ of Mule Barn Road and W 206th Street
- Zoned Agricultural
- Excellent investment opportunity less than 6 miles west of US 31 in Hamilton County; north of Carmel and Westfield.
- Rural agriculture tract and potential building site
- Convenient location near US 31, Sheridan, Westfield, Grand Park, Carmel, Noblesville, Kokomo and surrounding areas
- Build your home on a secluded country estate lot or have room for horses or livestock.
- May consider dividing site into parcels
- Tax Parcel. 08-05-17-00-00-017.000, Acreage 8.00 Section 17, Township 19, Range 3 in Washington Township of Hamilton County, State of IN.