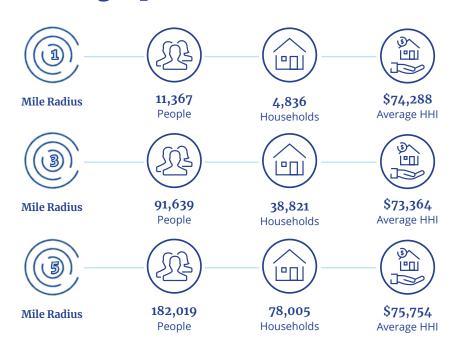

### Demographics

Only One Space Remains!

1,890<sub>SF</sub>

Colliers Cincinnati 425 Walnut Street Suite 1200 Cincinnati, Ohio 45209 Main: +1 513 721 4200

colliers.com/cincinnati