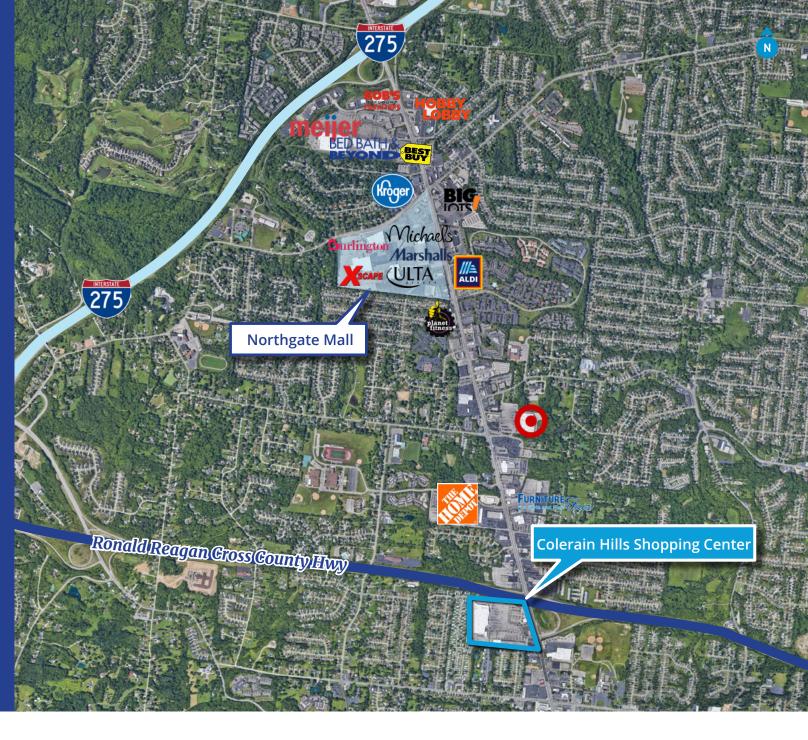

## **Property Highlights**

- Only one space remains!
- · Walmart & Staples anchored shopping center in regional trade area
- Access to Ronald Reagan Cross County Hwy
- Monument Signage Available
- 2 points of access off Colerain Avenue
- 1 point of access with traffic light
- Traffic Counts:
  - 33,832 VPD off Colerain Avenue
  - · 30,797 VPD off Ronald Reagan Hwy
- Outstanding population density over 90,000 people within 3 miles