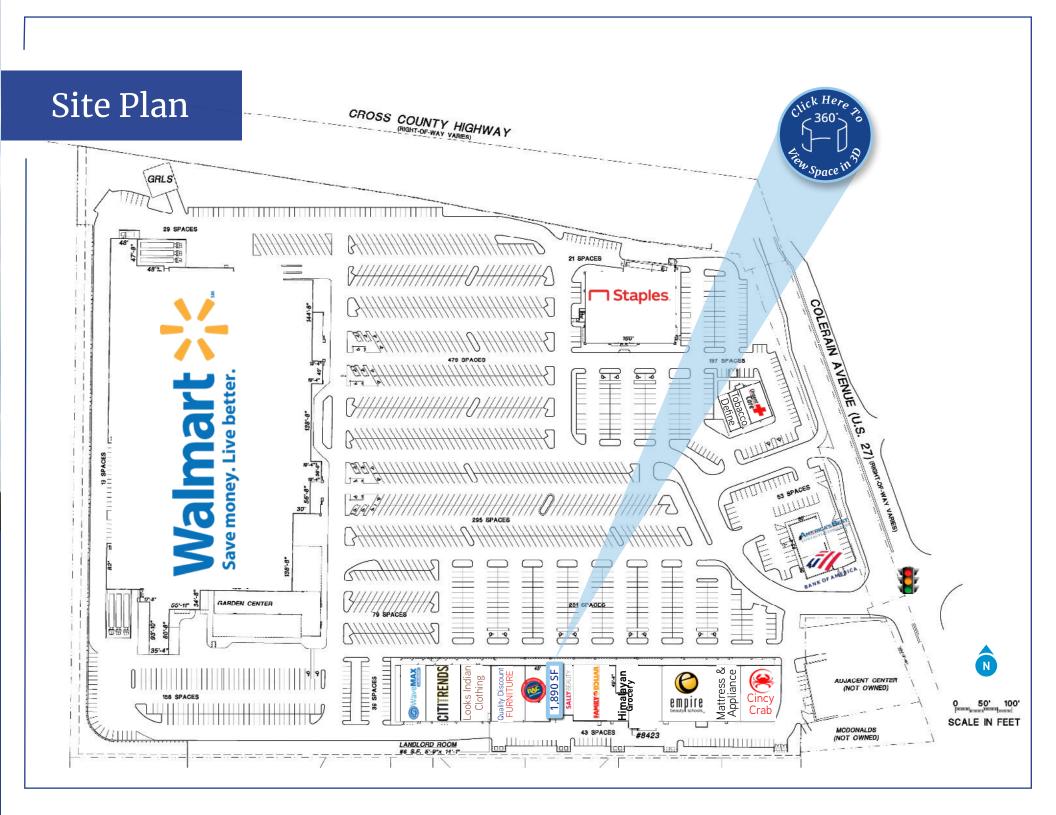

## **Property Highlights**

- Only one space remains!
- · Walmart & Staples anchored shopping center in regional trade area
- Access to Ronald Reagan Cross County Hwy
- Monument Signage Available
- 2 points of access off Colerain Avenue
- 1 point of access with traffic light
- Traffic Counts:
  - 33,832 VPD off Colerain Avenue
  - · 30,797 VPD off Ronald Reagan Hwy
- Outstanding population density over 90,000 people within 3 miles

### Demographics

Only One Space Remains!

1,890<sub>SF</sub>

Colliers Cincinnati 425 Walnut Street Suite 1200 Cincinnati, Ohio 45209 Main: +1 513 721 4200

colliers.com/cincinnati