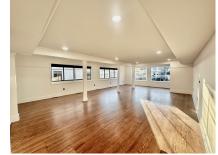

1,000 +/- RSF X \$3 ELECTRIC = \$250 MONTH

**NEXT TO GREENWICH AVE., LIGHT AND BRIGHT SPACE** 

LARGE OPEN FLOOR PLAN, PRIVATE FRONT ENTRANCE

RENOVATED WOOD FLOOR, NEW LIGHTING, FRESH PAINT

READY FOR YOU TO MOVE IN, PRIVATE BATHROOM