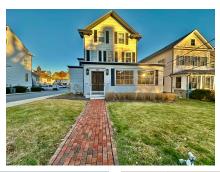

## 123 MASON STREET, GREENWICH, CT REATIL OR OFFICE NEXT TO GREENWICH

**ADDRESS: 123 MASON STREET** 

SIZE: 1,000 +/- RSF RENT: \$70 +/- RSF

INFO: 1ST FL RETAIL OR OFFICE

1,000 +/- RSF X \$70 RSF + \$10 RSF NET EXPENSES = \$6,666.66 MONTH

1,000 +/- RSF X \$3 ELECTRIC = \$250 MONTH

**NEXT TO GREENWICH AVE., LIGHT AND BRIGHT SPACE** 

LARGE OPEN FLOOR PLAN, PRIVATE FRONT ENTRANCE

RENOVATED WOOD FLOOR, NEW LIGHTING, FRESH PAINT

READY FOR YOU TO MOVE IN, PRIVATE BATHROOM