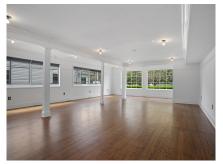

1,000 +/- RSF X \$3 ELECTRIC = \$250 MONTH

**NEXT TO GREENWICH AVE., LIGHT AND BRIGHT SPACE** 

LARGE OPEN FLOOR PLAN, PRIVATE FRONT ENTRANCE

RENOVATED WOOD FLOOR, NEW LIGHTING, FRESH PAINT

READY FOR YOU TO MOVE IN, PRIVATE BATHROOM