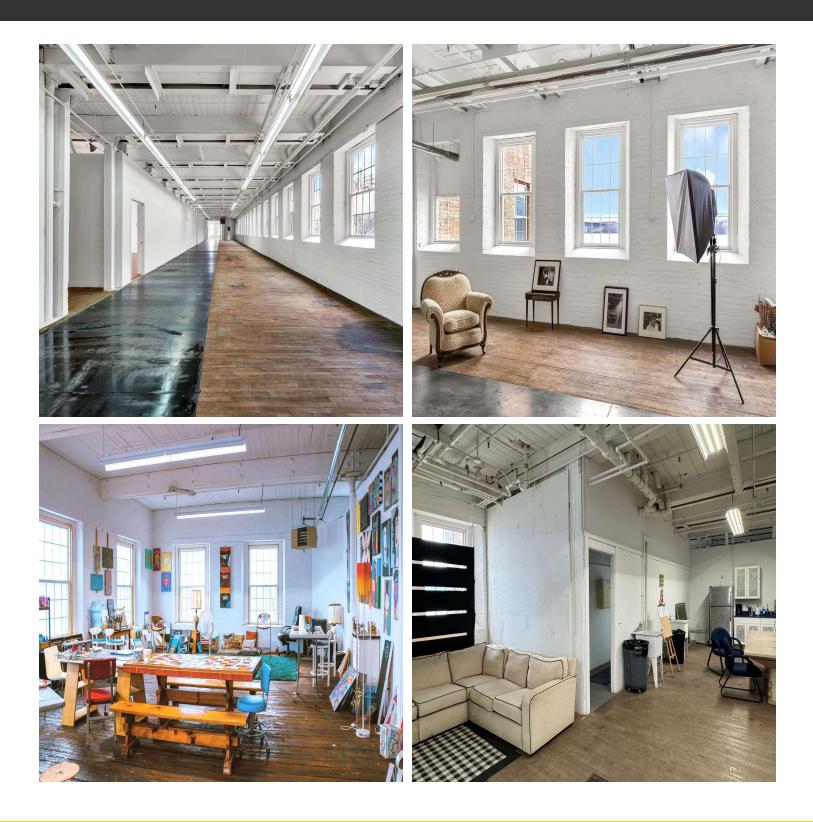

## **ARTIST\* STUDIO\* FILM & PRODUCTION SPACE**

| ADDRESS:         | 302 N Water Street      |  |  |
|------------------|-------------------------|--|--|
|                  | Newburgh, NY 12550      |  |  |
| NEAREST ROUTES:  | Newburgh-Beacon Bridge  |  |  |
|                  | (8 Minutes / 3.2 Miles) |  |  |
|                  | Interstate 84, Exit 39  |  |  |
|                  | (7 Minutes / 2.4 Miles) |  |  |
|                  | Interstate 87, Exit 17  |  |  |
|                  | (10 Minutes / 5 Miles)  |  |  |
| BUILDING SIZE:   | Building #1: 107,530 SF |  |  |
|                  | Building #2: 1,825 SF   |  |  |
|                  | Building #3: 27,300 SF  |  |  |
|                  | Building #4: 2,641 SF   |  |  |
|                  | Total: 138,267 SF       |  |  |
| SPACE AVAILABLE: | 500 SF - 5,000 SF       |  |  |
| LOT SIZE:        | 9.98 Acres              |  |  |
| LEASE PRICE:     | Available Upon Request  |  |  |