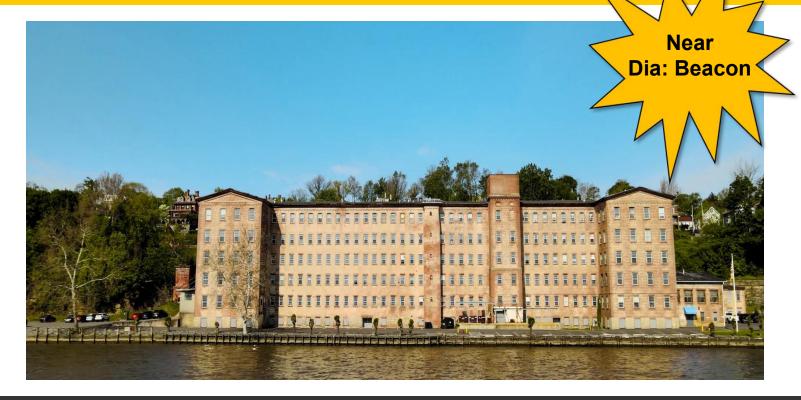

# REGAL BAG; NEWBURGH, NY HUDSON VALLEY RIVERFRONT VIEWS

## **ARTIST\* STUDIO\* FILM & PRODUCTION SPACE**

| ADDRESS:         | 302 N Water Street      |  |  |
|------------------|-------------------------|--|--|
|                  | Newburgh, NY 12550      |  |  |
| NEAREST ROUTES:  | Newburgh-Beacon Bridge  |  |  |
|                  | (8 Minutes / 3.2 Miles) |  |  |
|                  | Interstate 84, Exit 39  |  |  |
|                  | (7 Minutes / 2.4 Miles) |  |  |
|                  | Interstate 87, Exit 17  |  |  |
|                  | (10 Minutes / 5 Miles)  |  |  |
| BUILDING SIZE:   | Building #1: 107,530 SF |  |  |
|                  | Building #2: 1,825 SF   |  |  |
|                  | Building #3: 27,300 SF  |  |  |
|                  | Building #4: 2,641 SF   |  |  |
|                  | Total: 138,267 SF       |  |  |
| SPACE AVAILABLE: | 500 SF - 5,000 SF       |  |  |
| LOT SIZE:        | 9.98 Acres              |  |  |
| LEASE PRICE:     | Available Upon Request  |  |  |

#### LOCATION OVERVIEW

Newburgh, NY, and its waterfront attract visitors with stunning Hudson River views, a vibrant dining scene, and recreational activities like boating and scenic walks. The area blends historical charm, highlighted by landmarks like Washington's Headquarters, with a thriving arts and cultural scene. Recent revitalization efforts have enhanced its appeal, adding new businesses, events, and community spaces. Conveniently located near major highways, Stewart International Airport, and the Newburgh-Beacon Ferry, the waterfront serves as a hub for both locals and tourists seeking natural beauty, history, and modern vibrancy in the Hudson Valley.