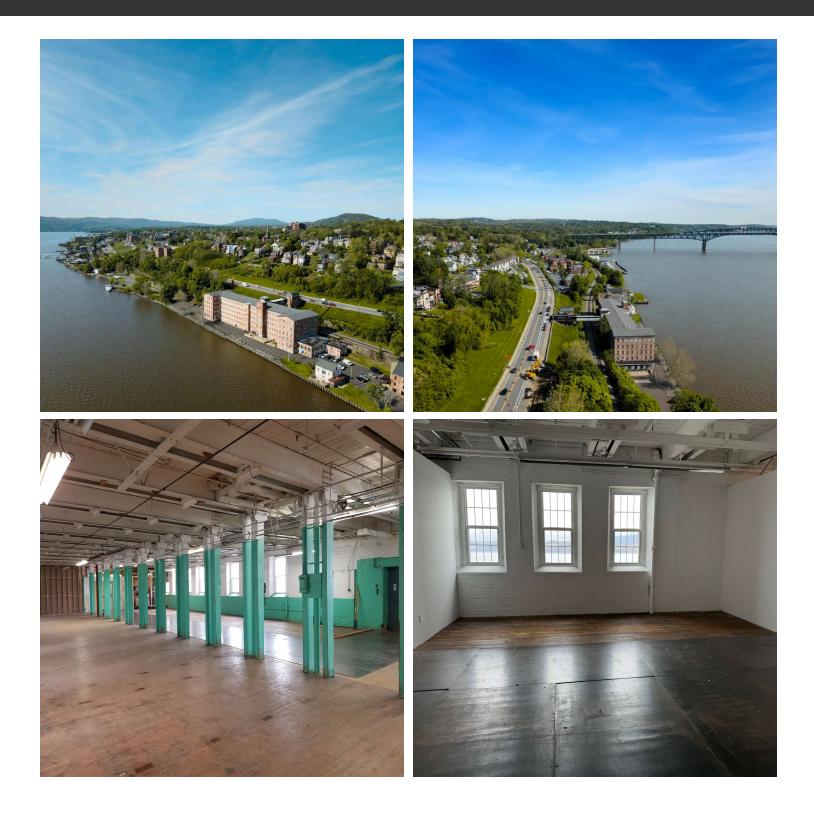

## **ARTIST\* STUDIO\* FILM & PRODUCTION SPACE**

| ADDRESS:         | 302 N Water Street      |  |  |
|------------------|-------------------------|--|--|
|                  | Newburgh, NY 12550      |  |  |
| NEAREST ROUTES:  | Newburgh-Beacon Bridge  |  |  |
|                  | (8 Minutes / 3.2 Miles) |  |  |
|                  | Interstate 84, Exit 39  |  |  |
|                  | (7 Minutes / 2.4 Miles) |  |  |
|                  | Interstate 87, Exit 17  |  |  |
|                  | (10 Minutes / 5 Miles)  |  |  |
| BUILDING SIZE:   | Building #1: 107,530 SF |  |  |
|                  | Building #2: 1,825 SF   |  |  |
|                  | Building #3: 27,300 SF  |  |  |
|                  | Building #4: 2,641 SF   |  |  |
|                  | Total: 138,267 SF       |  |  |
| SPACE AVAILABLE: | 500 SF - 5,000 SF       |  |  |
| LOT SIZE:        | 9.98 Acres              |  |  |
| LEASE PRICE:     | Available Upon Request  |  |  |

#### LOCATION OVERVIEW

Newburgh, NY, and its waterfront attract visitors with stunning Hudson River views, a vibrant dining scene, and recreational activities like boating and scenic walks. The area blends historical charm, highlighted by landmarks like Washington's Headquarters, with a thriving arts and cultural scene. Recent revitalization efforts have enhanced its appeal, adding new businesses, events, and community spaces. Conveniently located near major highways, Stewart International Airport, and the Newburgh-Beacon Ferry, the waterfront serves as a hub for both locals and tourists seeking natural beauty, history, and modern vibrancy in the Hudson Valley.