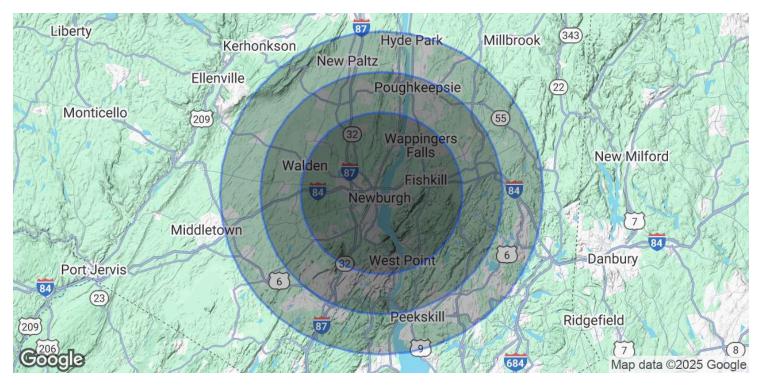

#### CR PROPERTIES DEMOGRAPHICS & STATISTICS POPULATION, HOUSEHOLD & INCOME

## INTERSTATE 84 & 87, NYS ROUTE 17K, NYS ROUTE 300, FUTURE 186

| POPULATION                              | 10 MILES                  | 15 MILES                   | 20 MILES            |
|-----------------------------------------|---------------------------|----------------------------|---------------------|
| Total Population                        | 216,542                   | 461,010                    | 752,203             |
| Average Age                             | 41                        | 39                         | 41                  |
| Average Age (Male)                      | 40                        | 39                         | 40                  |
| Average Age (Female)                    | 42                        | 40                         | 41                  |
|                                         |                           |                            |                     |
|                                         |                           |                            |                     |
| HOUSEHOLDS & INCOME                     | 10 MILES                  | 15 MILES                   | 20 MILES            |
| Total Households                        | <b>10 MILES</b><br>80,093 | <b>15 MILES</b><br>160,947 | 20 MILES<br>265,467 |
|                                         |                           |                            |                     |
| Total Households                        | 80,093                    | 160,947                    | 265,467             |
| Total Households<br># of Persons per HH | 80,093<br>2.7             | 160,947<br>2.9             | 265,467<br>2.8      |