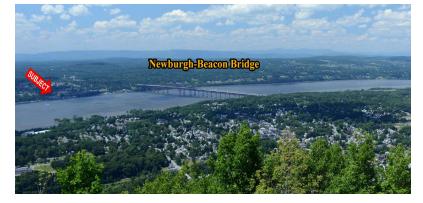

## **ARTIST\* STUDIO\* FILM & PRODUCTION SPACE**

| ADDRESS:         | 302 N Water Street      |  |  |
|------------------|-------------------------|--|--|
|                  | Newburgh, NY 12550      |  |  |
| NEAREST ROUTES:  | Newburgh-Beacon Bridge  |  |  |
|                  | (8 Minutes / 3.2 Miles) |  |  |
|                  | Interstate 84, Exit 39  |  |  |
|                  | (7 Minutes / 2.4 Miles) |  |  |
|                  | Interstate 87, Exit 17  |  |  |
|                  | (10 Minutes / 5 Miles)  |  |  |
| BUILDING SIZE:   | Building #1: 107,530 SF |  |  |
|                  | Building #2: 1,825 SF   |  |  |
|                  | Building #3: 27,300 SF  |  |  |
|                  | Building #4: 2,641 SF   |  |  |
|                  | Total: 138,267 SF       |  |  |
| SPACE AVAILABLE: | 500 SF - 5,000 SF       |  |  |
| LOT SIZE:        | 9.98 Acres              |  |  |
| LEASE PRICE:     | Available Upon Request  |  |  |

Beacon Metro North (Hudson Line) - (12 Minutes / 5.5 Miles) Beacon Train to Grand Central & Amtrak to Penn Station - (70 Minutes)

CR Properties Group, LLC 295 Main Street Poughkeepsie, NY 12601 www.crproperties.com

### BEACON METRO NORTH - GRAND CENTRAL & AMTRAK TO PENN STATION

CR Properties Group, LLC 295 Main Street Poughkeepsie, NY 12601 www.crproperties.com

For more information: