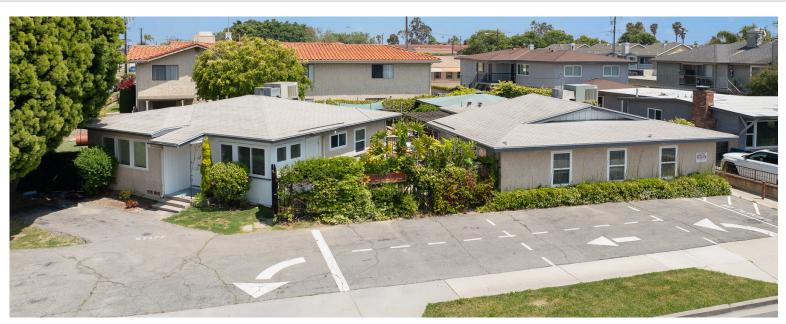

## **FOR LEASE - MONTESSORI SCHOOL** 4001 HOWARD AVE, LOS ALAMITOS, CA 90720

Contact agent for Lease Terms.

Drive by only, do not disturb the tenants or clients. Can tour with an appointment after hours or on weekends.

## FOR LEASE - MONTESSORI SCHOOL

4001 HOWARD AVE, LOS ALAMITOS, CA 90720

Discover an exceptional opportunity to establish your own Montessori school or daycare in the charming residential neighborhood of Los Alamitos. This 1,900 square foot property, which has nurtured young minds since the 1970s, is now available for a new owner. Licensed for 48 students, toddlers and preschoolers, it sits on a generous 10,000 square foot lot and features two well-maintained buildings. The outdoor area includes a playground, shaded pavilion, and sandbox, providing ample space for children's activities. Nestled in a safe, welcoming environment, this property offers turnkey potential for entrepreneurs with an existing licensed capacity and room for future expansion. The current business will be relocating, leaving a prime location for you to create a thriving Montessori school or daycare. Don't miss this rare chance to continue the legacy of quality early childhood education in Los Alamitos. Contact us today to learn more and schedule a tour.