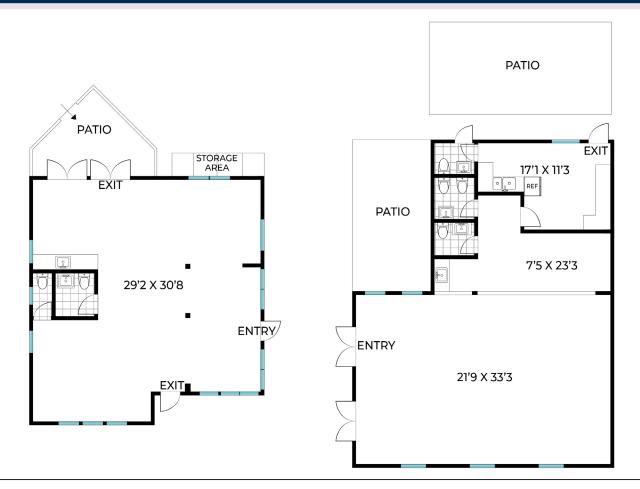

## FOR LEASE - MONTESSORI SCHOOL

4001 HOWARD AVE, LOS ALAMITOS, CA 90720

Discover an exceptional opportunity to establish your own Montessori school or daycare in the charming residential neighborhood of Los Alamitos. This 1,900 square foot property, which has nurtured young minds since the 1970s, is now available for a new owner. Licensed for 48 students, toddlers and preschoolers, it sits on a generous 10,000 square foot lot and features two well-maintained buildings. The outdoor area includes a playground, shaded pavilion, and sandbox, providing ample space for children's activities. Nestled in a safe, welcoming environment, this property offers turnkey potential for entrepreneurs with an existing licensed capacity and room for future expansion. The current business will be relocating, leaving a prime location for you to create a thriving Montessori school or daycare. Don't miss this rare chance to continue the legacy of quality early childhood education in Los Alamitos. Contact us today to learn more and schedule a tour.