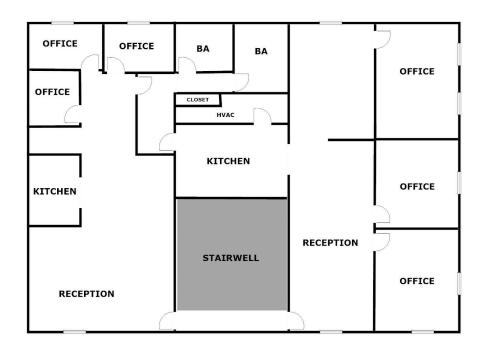

#### PROPERTY OVERVIEW

Exceptional second-floor office condos with elevator access now available for sale! Currently configured as a spacious 2,042 SF combined unit, these condos offer a highly functional layout featuring 2 reception areas, 2 bathrooms, 2 kitchenettes, and 6 private offices. Flexible purchase options are available: buy the units together or individually to suit your business needs. Seller will consider owner financing.

### **CONDOS**

| Address  | Size     | Sale Price |
|----------|----------|------------|
| Unit 301 | 1,036 SF | \$205,000  |
| Unit 302 | 1,006 SF | \$200,000  |