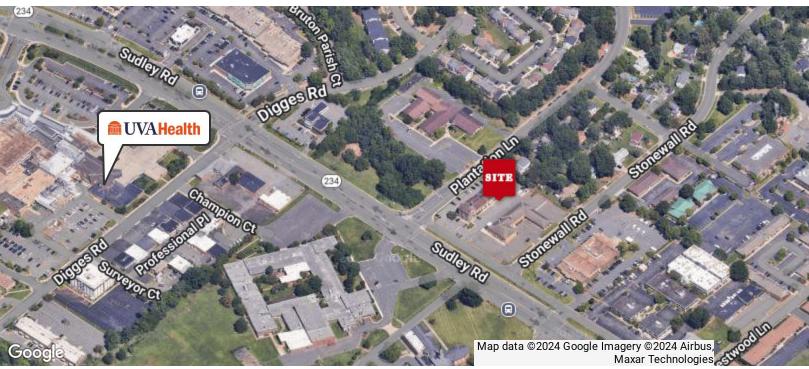

#### LOCATION OVERVIEW

Excellent location less than 0.5 mile from UVA Health Prince William Medical Center. Only 1.5 miles to Old Town Manassas. Just off Rt. 234/Sudley Rd. with easy access to Rt. 28 & I-66.

### LOCATION MAP

PRESENTED BY:

RYAN ARCHIBALD

ryan@weber-rector.com

Offering is subject to errors, omissions, prior sale, change in price, or withdrawal without notice.