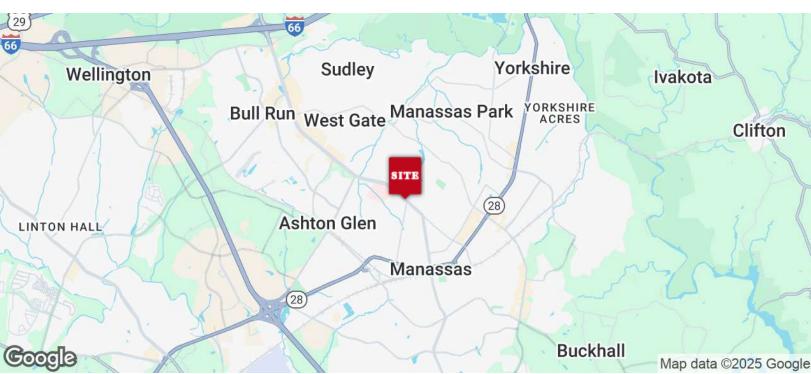

#### LOCATION OVERVIEW

Excellent location less than 0.5 mile from UVA Health Prince William Medical Center. Only 1.5 miles to Old Town Manassas. Just off Rt. 234/Sudley Rd. with easy access to Rt. 28 & I-66.

### LOCATION MAP

PRESENTED BY:

RYAN ARCHIBALD

ryan@weber-rector.com

Offering is subject to errors, omissions, prior sale, change in price, or withdrawal without notice.