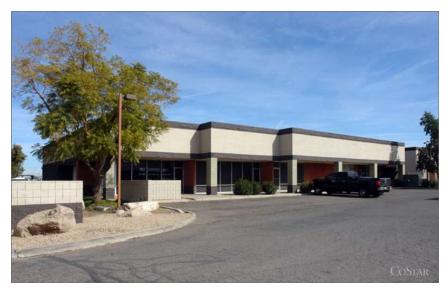

## 7617-7627 N. 67TH AVENUE

Glendale, AZ 85301

### **PROPERTY HIGHLIGHTS**

- On 67th Ave Just South of Northern
- M-1, Light Industrial Zoning
- Private Fenced Yards to Some Suites
- ±12-13' Clear Height
- Grade Level Loading
- Gated Parking
- ±10'x10' Overhead Doors