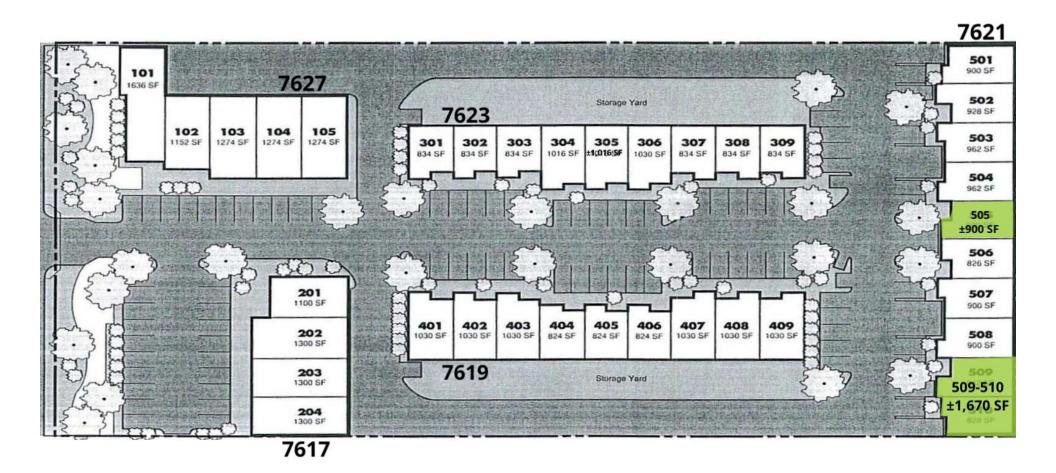

# 7617-7627 N. 67TH AVENUE

Glendale, AZ 85301

Site Plan

#### **AVAILABILITY**

7621 N. 67th Ave - Suite 505 - ±900 SF (Available 2/1/25)

- Reception, Restroom, Grade Level Door, Balanced Evap Cooled Warehouse

7621 N. 67th Ave - Suite 509-510 - ±1,670 SF

- (2) Reception Areas, Bal Evap Cooled Warehouse and (1) Restroom