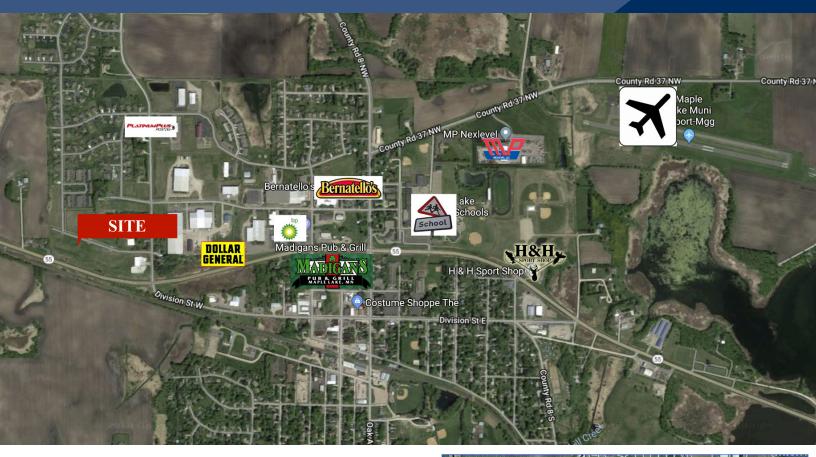

## **PROPERTY INFORMATION**

\* Sales Price \$2.00/psf

Reduced to <u>\$1.65/PSF</u> (Divisible)

- \* 4.0 Acres of Commercial Land
- \* Wright County
- \* PID 110-067-000010
- \* 2024 Taxes TBD
- \* Zoned: B2 Highway Business
- \* Great Commercial Parcel
- \* City Utilities
- \* Businesses in the Area Include: Madigan's Pub, BP Amoco, Irish Coffeehouse, Subway, Ace Hardware, M&M Express Lube, Bernatello's Pizza, Subway and more.

## **TRAFFIC COUNTS - 2023**

\* Highway 55 - 10,200 VPD \* C.R. 8 - 3,900 VPD \* Division Street - 3,350 VPD Contact: WAYNE ELAM (763) 229-4982 WElam@crs-mn.com

3 Highway 55 West, Buffalo, MN 55313-4320 | 763-682-2400 | info@crs-mn.com