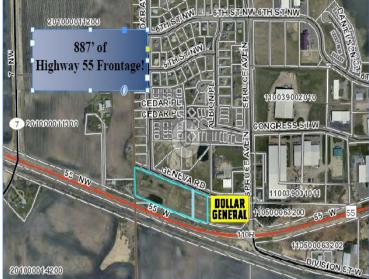

## **PROPERTY INFORMATION**

\* Sales Price \$2.00/psf

Reduced to <u>\$1.65/PSF</u> (Divisible)

- \* 4.0 Acres of Commercial Land
- \* Wright County
- \* PID 110-067-000010
- \* 2024 Taxes TBD
- \* Zoned: B2 Highway Business
- \* Great Commercial Parcel
- \* City Utilities
- \* Businesses in the Area Include: Madigan's Pub, BP Amoco, Irish Coffeehouse, Subway, Ace Hardware, M&M Express Lube, Bernatello's Pizza, Subway and more.

## **TRAFFIC COUNTS - 2023**

\* Highway 55 - 10,200 VPD \* C.R. 8 - 3,900 VPD \* Division Street - 3,350 VPD Contact: WAYNE ELAM (763) 229-4982 WElam@crs-mn.com

3 Highway 55 West, Buffalo, MN 55313-4320 | 763-682-2400 | info@crs-mn.com