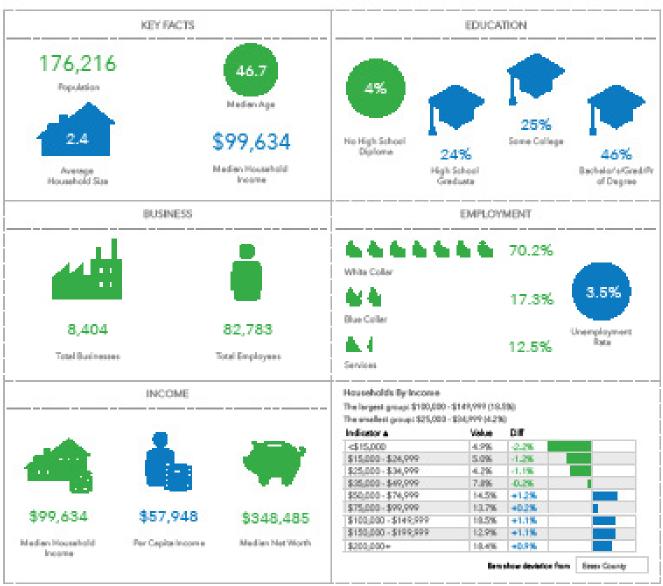

91 MACY STREET/ROUTE 110, AMESBURY, MA 01913

91 Macy Street, Amesbury, Massachusetts, 01913 Ring of 10 miles

This infographic contains data provided by Earl, Earl Outs Ada, The strage of the data is 2022, 2007.