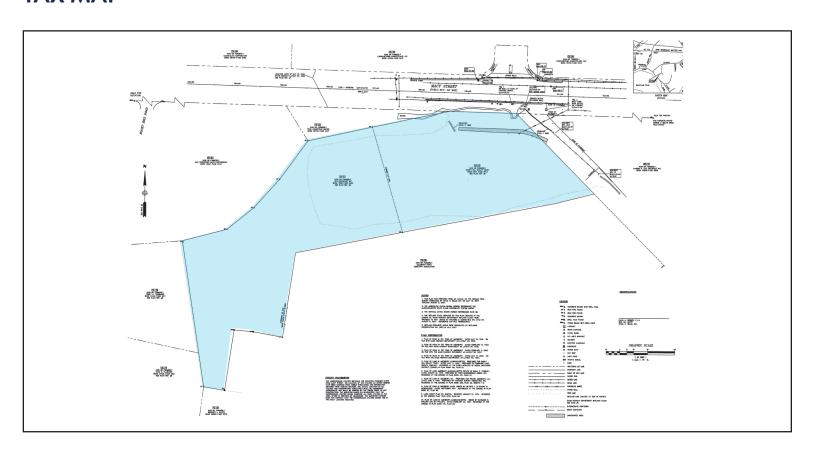

#### PROPERTY SPECIFICATIONS

**TOTAL LAND AREA:** 4.52 ± acres

**ASSESSOR'S REFERENCE**: Map 79, Lot 57

**UTILITIES:** Natural gas, city water, city sewer

**SALE PRICE**: \$699,000

#### TAX MAP

91 MACY STREET/ROUTE 110, AMESBURY, MA 01913