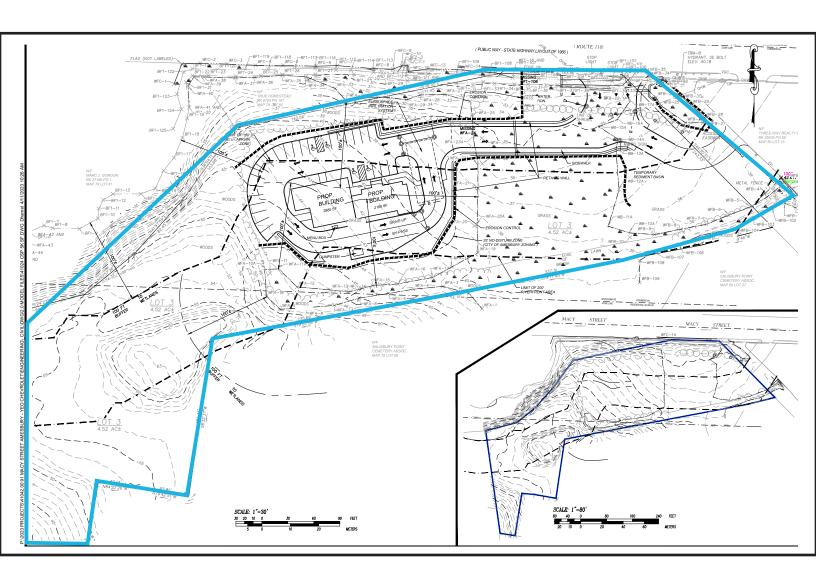

Traffic counts of 32,468± vehicles per day, ensure a steady stream of customers and patrons.

Conceptual plans show that up to 5,065± SF of retail/commercial space with a drive-through could potentially be accommodated on this site, but there are other footprints and configurations that are also possible.

#### ZONING INFORMATION

Commercial/R-20/multi-family by special permit, mixed-use XI.J

Conceptual plans show up to 5,065± SF with drive-thru

## **CONCEPTUAL SITE PLAN**

The conceptual plans provided are for illustrative purposes only, and are not to scale. The boundary lines depicted are approximate and should be viewed with this in mind. These plans should be used as a guide only and are not suitable for legal, engineering, or surveying purposes. The information contained in these plans may not be accurate, complete, or up-to-date, and should not be relied upon without further consultation with relevant experts.