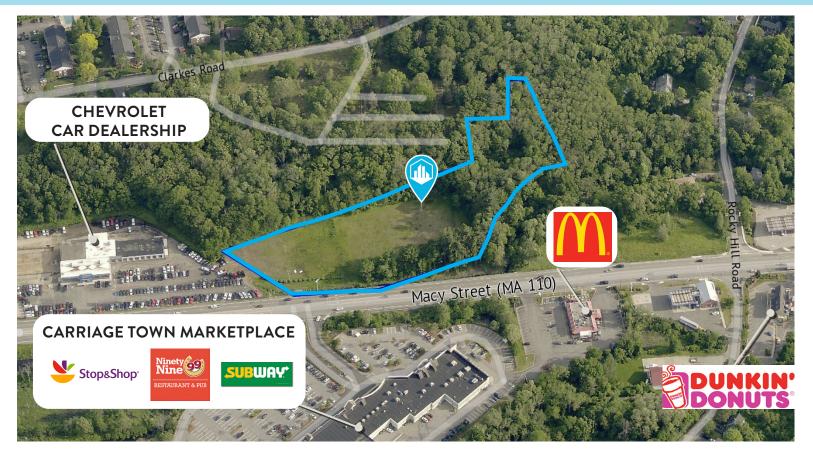

#### PROPERTY OVERVIEW

The Boulos Company is pleased to present the opportunity to acquire 4.52± acres of prime retail/commercial land located in a highly sought-after area with frontage on Route 110. This location is less than 1/2 mile from I-95 and I-495, and directly across from the busy Carriage Town Marketplace.

Traffic counts of 32,468± vehicles per day, ensure a steady stream of customers and patrons.

Conceptual plans show that up to 5,065± SF of retail/commercial space with a drive-through could potentially be accommodated on this site, but there are other footprints and configurations that are also possible.

## PROPERTY HIGHLIGHTS

- 4.52± acres prime retail/commercial land
- Prime location with frontage on Route 110
- Potential for signalized intersection
- Traffic counts of 32,468± vehicles per day
- Multi-family special permit/mixed-use

- Directly across from Carriage Town Marketplace
- Less than 1/2 mile from I-95 and I-495
- Recent wetland delineation
- Conceptuals for up to 5,065± SF with drive-thru

91 MACY STREET/ROUTE 110, AMESBURY, MA 01913