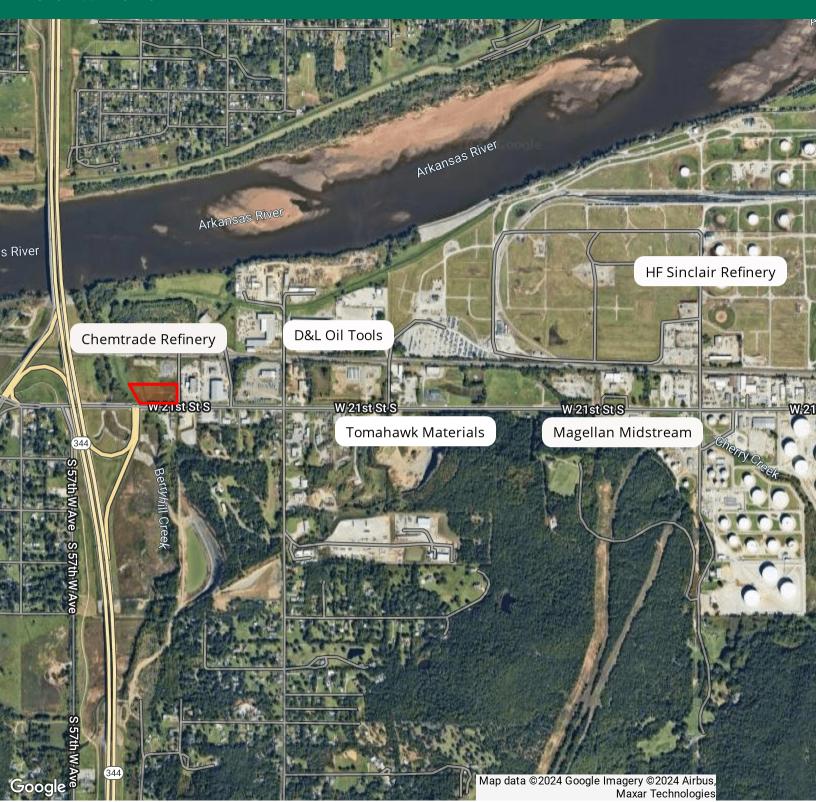

#### PROPERTY HIGHLIGHTS

Discover a prime industrial property for sale: 4+ acres strategically located at the intersection of Gilcrease Expressway (344) and W 21st Street S. This property offers easy access to both northbound and southbound on-ramps and is zoned Heavy Industrial, making it ideal for various industrial uses. Situated less than 2 miles from the HF Sinclair Refinery in a highly traveled industrial corridor, it boasts excellent road frontage on two sides, ensuring great visibility and access. The site is equipped with power, water, and storm water access, with a sanitary sewer line approximately 1400' to the east at the intersection of W 21st and S 49th W Ave. Additionally, it is out of the flood plain. The owner will handle the lot split prior to closing, making this property ready for immediate development. Don't miss out on this exceptional opportunity!