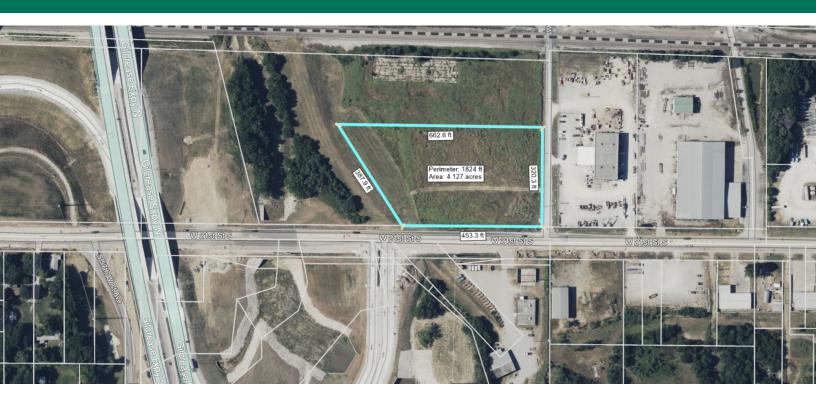

#### PROPERTY HIGHLIGHTS

Discover a prime industrial property for sale: 4+ acres strategically located at the intersection of Gilcrease Expressway (344) and W 21st Street S. This property offers easy access to both northbound and southbound on-ramps and is zoned Heavy Industrial, making it ideal for various industrial uses. Situated less than 2 miles from the HF Sinclair Refinery in a highly traveled industrial corridor, it boasts excellent road frontage on two sides, ensuring great visibility and access. The site is equipped with power, water, and storm water access, with a sanitary sewer line approximately 1400' to the east at the intersection of W 21st and S 49th W Ave. Additionally, it is out of the flood plain. The owner will handle the lot split prior to closing, making this property ready for immediate development. Don't miss out on this exceptional opportunity!

#### **OFFERING SUMMARY**

| Sale Price:  | \$1,000,000                |  |  |
|--------------|----------------------------|--|--|
| Lot Size:    | 174,240 SF                 |  |  |
| Acres        | 4 + - AC                   |  |  |
| Zoning:      | Industrial (IM & IH)       |  |  |
| Utilities:   | Power, Water, Storm Water  |  |  |
| DEMOGRAPHICS | 0.3 MILES 0.5 MILES 1 MILE |  |  |