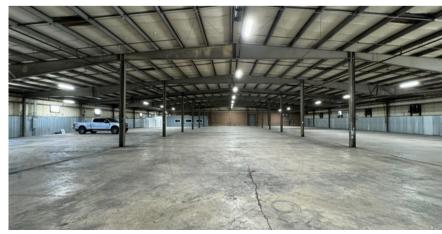

## 915 Curtis St-Monroe, NC 28112

- Newly renovated office with 4 private offices and 2 restrooms
- 16'-20' warehouse ceiling height, 16' drive in door
- Dock platform with 2 loading docks and 12' door
- New LED lighting throughout
- Ideal for warehouse, distribution and/or light manufacturing uses.