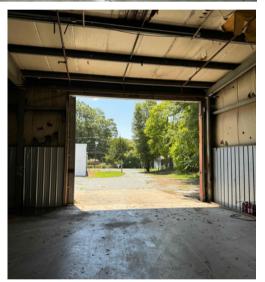

## 915 Curtis St-Monroe, NC 28112

- Newly renovated office with 4 private offices and 2 restrooms
- 16'-20' warehouse ceiling height, 16' drive in door
- Dock platform with 2 loading docks and 12' door
- New LED lighting throughout
- Ideal for warehouse, distribution and/or light manufacturing uses.