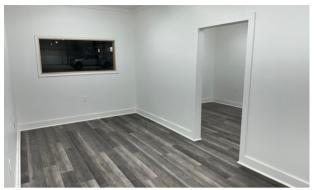

## 915 Curtis St-Monroe, NC 28112

- Newly renovated office with 4 private offices and 2 restrooms
- 16'-20' warehouse ceiling height, 16' drive in door
- Dock platform with 2 loading docks and 12' door
- New LED lighting throughout
- Ideal for warehouse, distribution and/or light manufacturing uses.