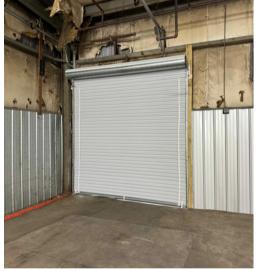

## 915 Curtis St-Monroe, NC 28112

- Newly renovated office with 4 private offices and 2 restrooms
- 16'-20' warehouse ceiling height, 16' drive in door
- Dock platform with 2 loading docks and 12' door
- New LED lighting throughout
- Ideal for warehouse, distribution and/or light manufacturing uses.