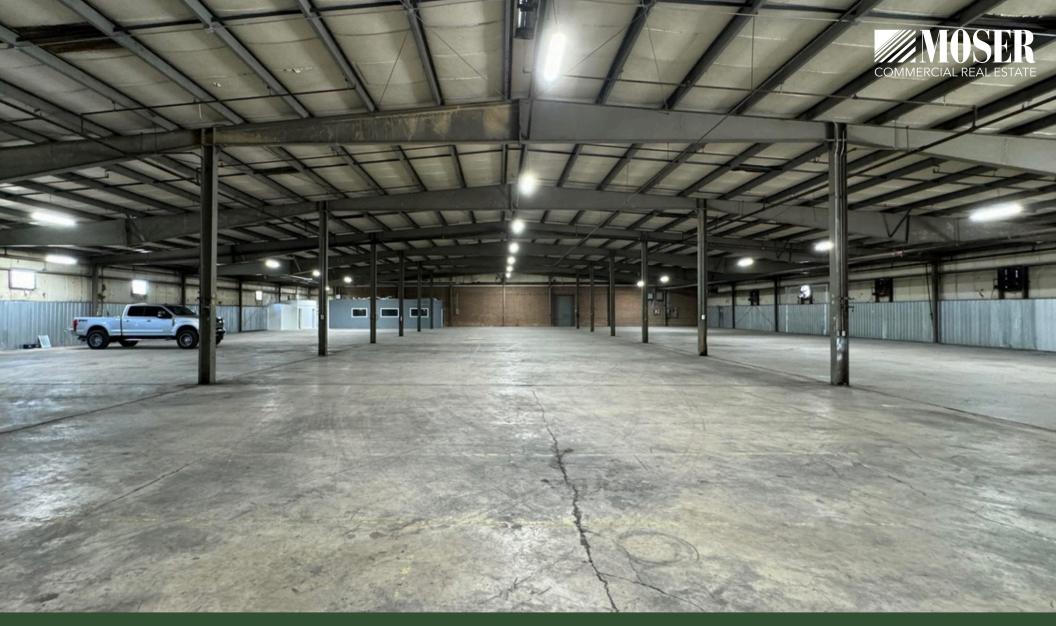

## 915 Curtis St-Monroe, NC 28112

- Newly renovated office with 4 private offices and 2 restrooms
- 16'-20' warehouse ceiling height, 16' drive in door
- Dock platform with 2 loading docks and 12' door
- New LED lighting throughout
- Ideal for warehouse, distribution and/or light manufacturing uses.

# ±30,000 SF | Available For Lease