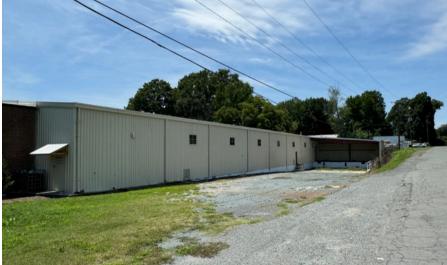

## 915 Curtis St-Monroe, NC 28112

- Newly renovated office with 4 private offices and 2 restrooms
- 16'-20' warehouse ceiling height, 16' drive in door
- Dock platform with 2 loading docks and 12' door
- New LED lighting throughout
- Ideal for warehouse, distribution and/or light manufacturing uses.

**Property Details** 

Address 915 Curtis St Monroe, NC 28112

**Parcel ID** 09192045

Space Available +/- 30,000 SF

**County** Union County

Asking Price-\$6.75/sf + Utilities