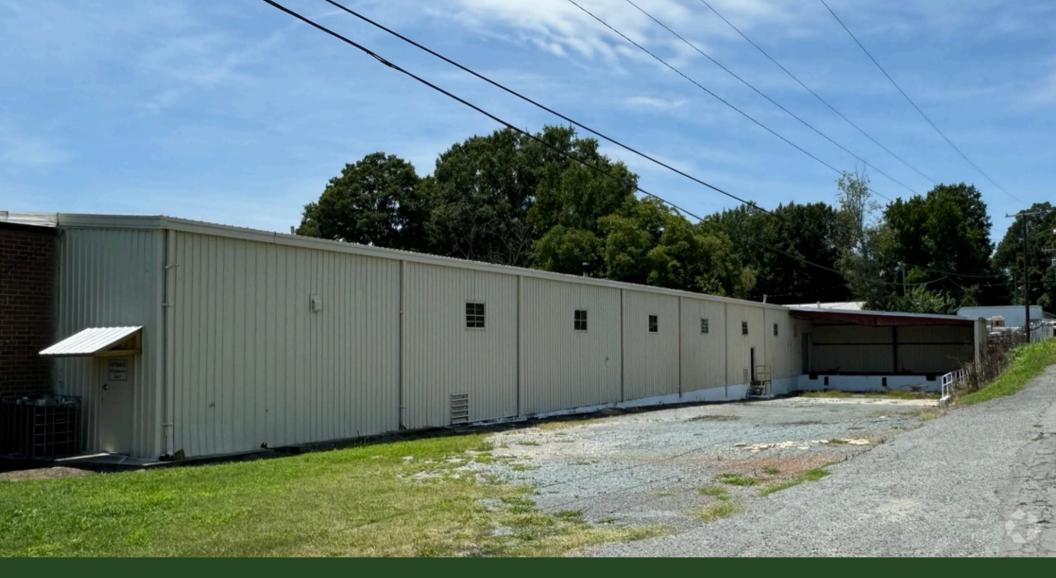

FOR LEASE

±30,000 SF

Office/Warehouse

915 Curtis St, Monroe, NC 28112

## 915 Curtis St-Monroe, NC 28112

- Newly renovated office with 4 private offices and 2 restrooms
- 16'-20' warehouse ceiling height, 16' drive in door
- Dock platform with 2 loading docks and 12' door
- New LED lighting throughout
- Ideal for warehouse, distribution and/or light manufacturing uses.