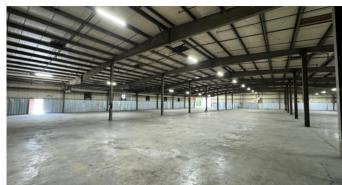

## 915 Curtis St-Monroe, NC 28112

- Newly renovated office with 4 private offices and 2 restrooms
- 16'-20' warehouse ceiling height, 16' drive in door
- Dock platform with 2 loading docks and 12' door
- New LED lighting throughout
- Ideal for warehouse, distribution and/or light manufacturing uses.