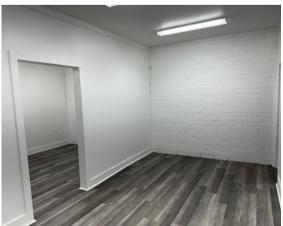

## 915 Curtis St-Monroe, NC 28112

- Newly renovated office with 4 private offices and 2 restrooms
- 16'-20' warehouse ceiling height, 16' drive in door
- Dock platform with 2 loading docks and 12' door
- New LED lighting throughout
- Ideal for warehouse, distribution and/or light manufacturing uses.