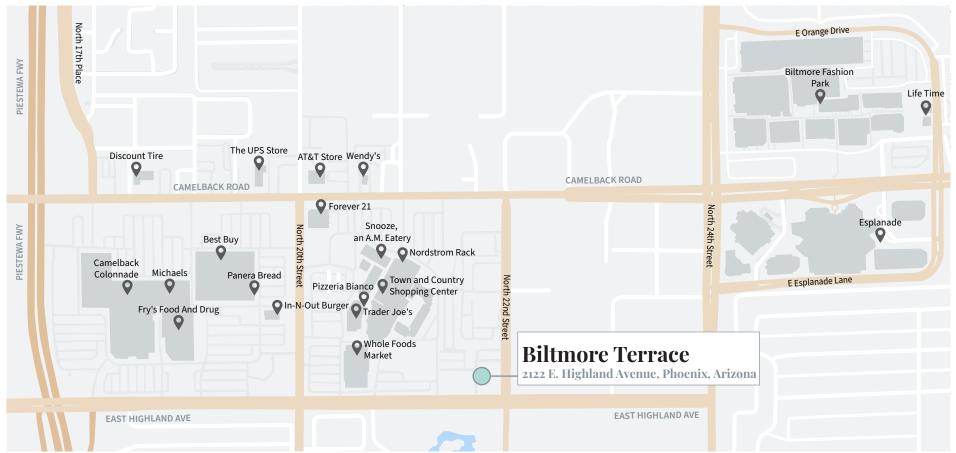

# **Biltmore Terrace** 2122 E. Highland Avenue, Phoenix, AZ 85016

### About the property

Located just east of the SR-51 freeway off Highland Avenue and 22nd Street

Near countless amenities within Town & Country Shopping Center, Camelback Colonnade, The Esplanade and Biltmore Fashion Park