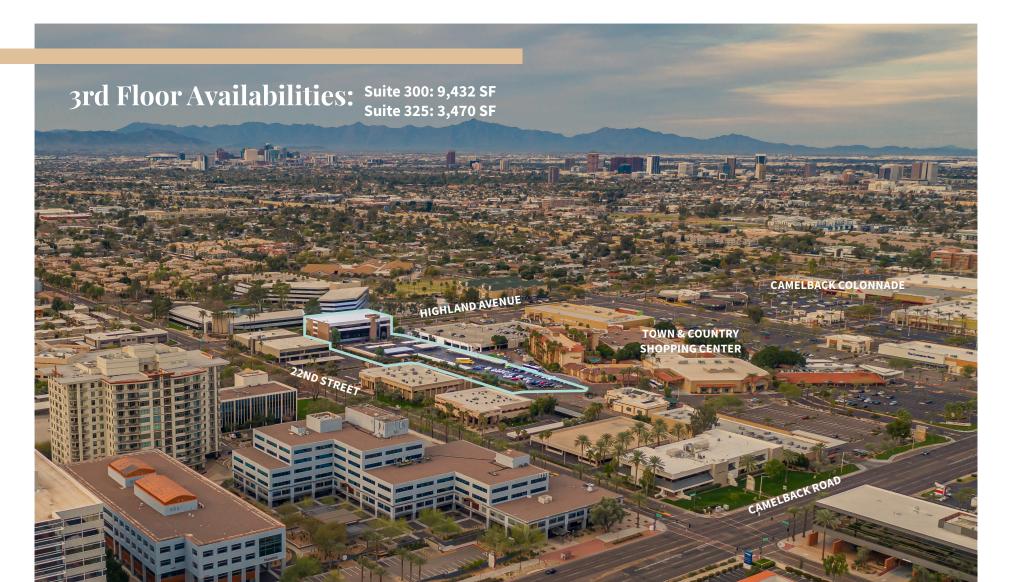

### About the property

Located just east of the SR-51 freeway off Highland Avenue and 22nd Street

Near countless amenities within Town & Country Shopping Center, Camelback Colonnade, The Esplanade and Biltmore Fashion Park

An unmatched location at an exceptional value

Best parking ratio in the Camelback Corridor at 7/1,000

Monument signage available fronting **Highland Avenue** 

Newly renovated common area & recent modern upgrades

#### **3rd Floor**

Suite 300: 9,432 SF

Suite 325: 3,470 SF Current Medical build out Current Administrative build out

#### Location