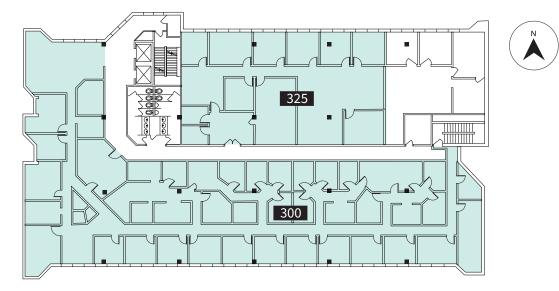

#### **Availabilities:**

#### **3rd Floor**

Suite 300: 9,432 SF

Suite 325: 3,470 SF Current Medical build out Current Administrative build out