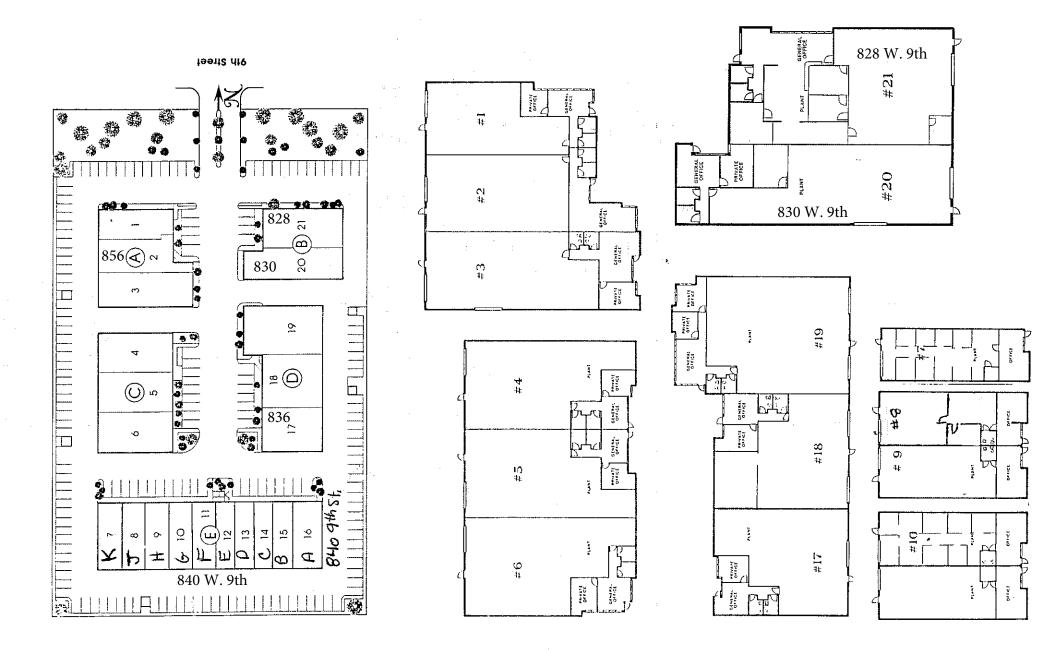

## SCHEU UPLAND BUSINESS PARK OFFICE AND INDUSTRIAL SPACE FOR LEASE 1,380 – 4,351 square feet

## 828-860 W. 9th St., Upland, CA