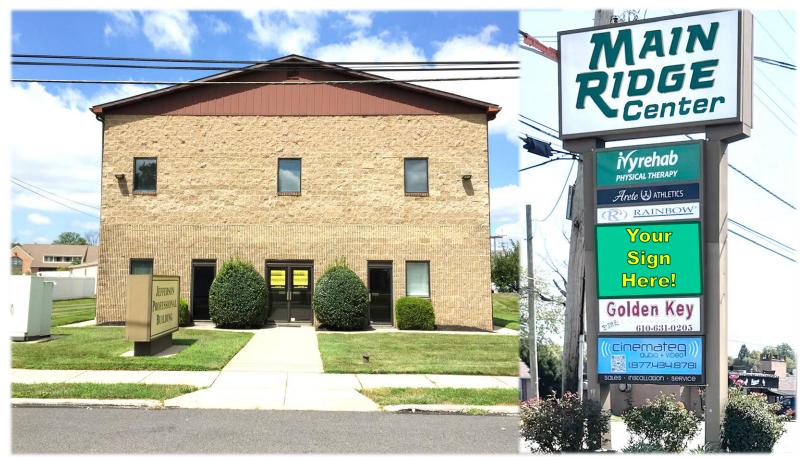

## Jefferson Professional Building 9 Lawn Avenue

West Norriton Twp., Jeffersonville, PA 19403

## 5,000 square feet of Brand New Renovated Space \$14.00 per sq. ft. / \$5,833.00 per month plus Utilities and Janitorial

## Second Floor Private Elevator Served Commercial / Professional / Medical Space

NO CAM! (Common Area Maintenance Fees) Large open area, 3 private offices, separate men's and women's bathrooms & breakroom Access to the space by the elevator that opens directly into the office suite or walking up the stairs Can be subdivided into two +/- 2,500 s/f offices Plenty of off-street parking Brand new heating ventilating and central air conditioning system