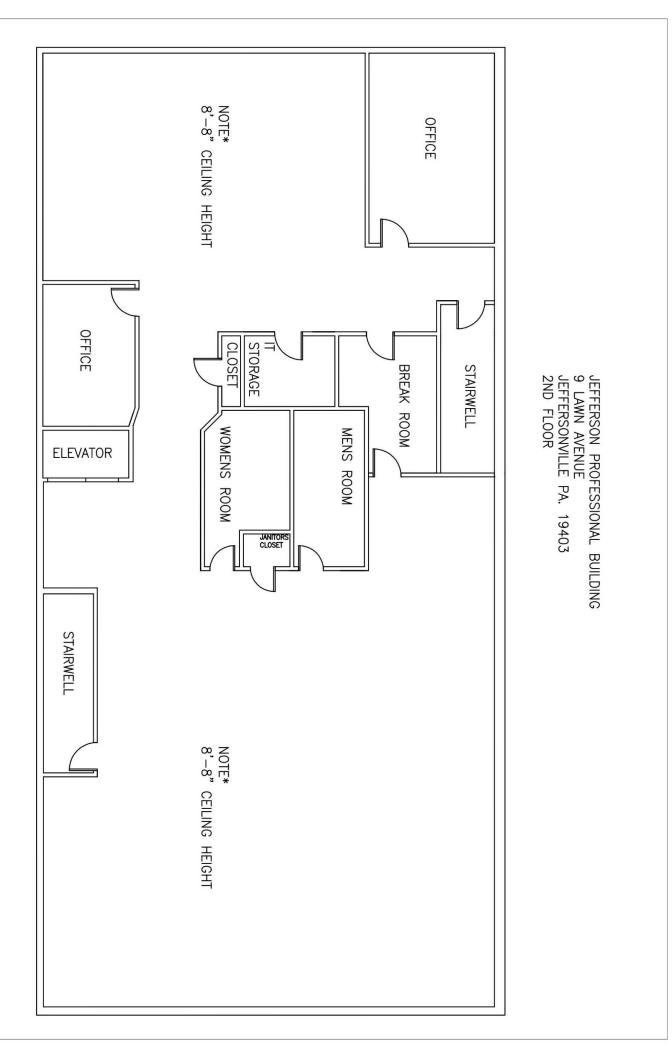

## Second Floor Private Elevator Served Commercial / Professional / Medical Space

NO CAM! (Common Area Maintenance Fees) Large open area, 3 private offices, separate men's and women's bathrooms & breakroom Access to the space by the elevator that opens directly into the office suite or walking up the stairs Can be subdivided into two +/- 2,500 s/f offices Plenty of off-street parking Brand new heating ventilating and central air conditioning system