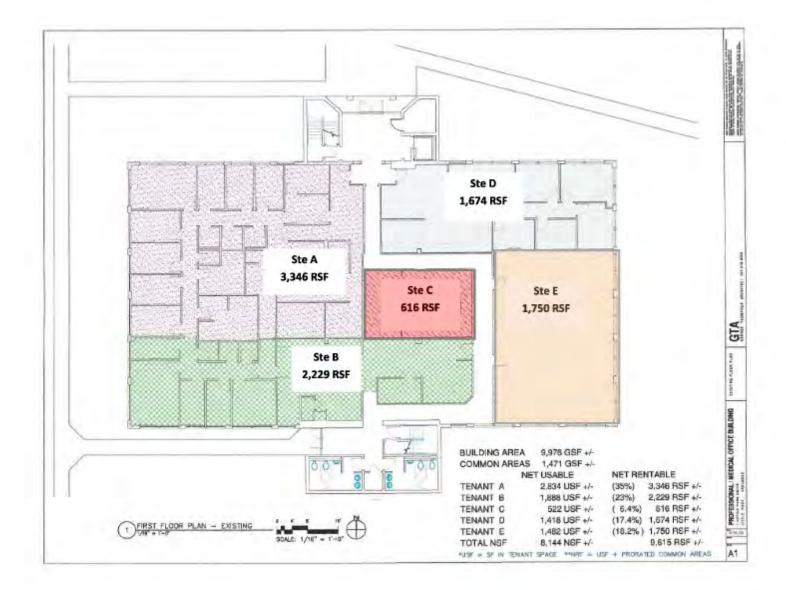

### **Floor Plans**

Entire first floor is available for lease. Approximately 9,615 SF +/-.

Information is deemed reliable but is not guaranteed. Agency Disclosure: RPM Group is the agent for the owner of the property described herein.