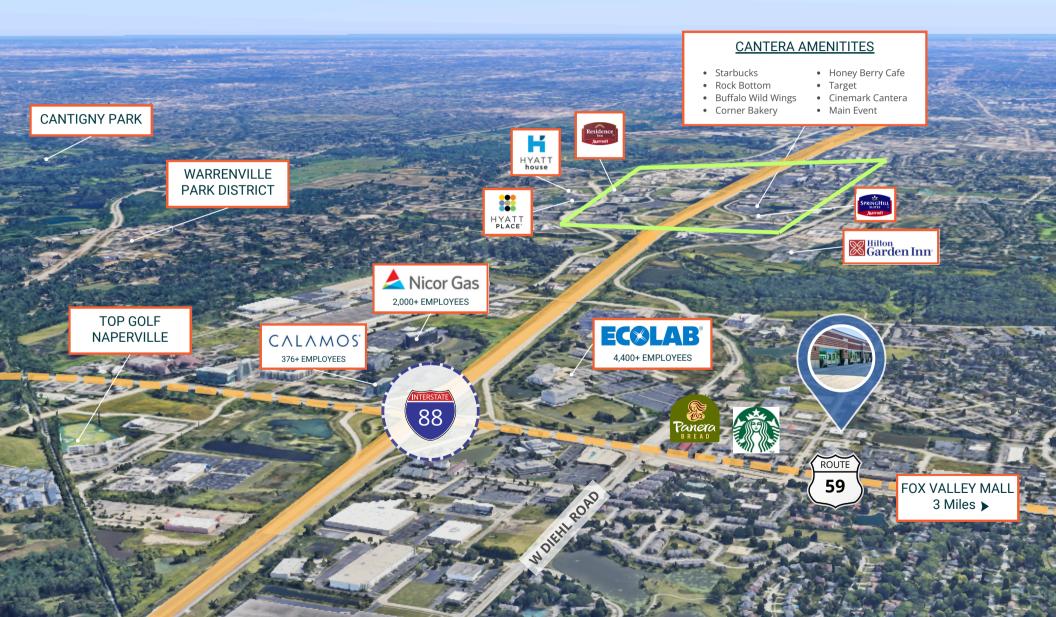

---------------|------------------------------|
| NEW<br>CONSTRUCTION | EXCELLENT<br>LOCATION          | 1/2 MILE TO<br>INTERSTATE 88 |
| RENTABLE SF:        | 4,400                          |                              |
| FLOORS              | 1                              |                              |
| YEAR BUILT          | 2020                           |                              |
| LOT SIZE:           | 0.55 acres                     |                              |
| PROPERTY TYPE:      | Medical/Office/Retail          |                              |
| ZONING:             | Industrial District (I)        |                              |
| PARKING:            | 25 surface spaces   5.68:1,000 |                              |

### LOCATION MAP

DOWNTOWN NAPERVILLE 4 Miles



# FLOOR PLAN



# RENTAL RATE /SF

| LEASE TYPE:         | Triple Net (NNN) |
|---------------------|------------------|
| BASE RATE:          | \$27.00          |
| REAL ESTATE TAXES:  | \$2.38*          |
| OPERATING EXPENSES: | \$1.88*          |
| GROSS RATE:         | \$31.26**        |

\*Not fully assessed. \*\*Tenant pays electric, gas, water/sewer, and janitorial.

# CONTACT

Nick Weis, ccim/cips Managing Broker

nweis@suburbanrealestate.com 630-487-2120



Information contained herein is subject to verification, modification and withdrawal without notice.