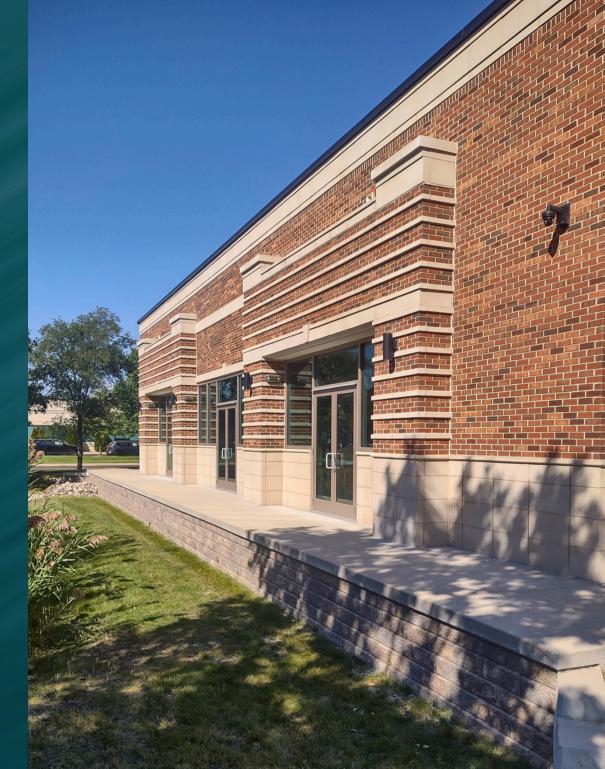

### PROPERTY HIGHLIGHTS

1932 McDowell is a newly built property offering premium raw space for lease, ready to be tailored to your specific needs. Located in a thriving area with nearly 12,000 people within one mile, this space is ideal for medical, dental, chiropractic, therapy, or general office use.

Take advantage of this prime opportunity to establish your presence in a modern, versatile property situated in a high-density community, ensuring strong potential for growth and success.

|                     | 2                              | 88                           |
|---------------------|--------------------------------|------------------------------|
| NEW<br>CONSTRUCTION | EXCELLENT<br>LOCATION          | 1/2 MILE TO<br>INTERSTATE 88 |
| RENTABLE SF:        | 4,400                          |                              |
| FLOORS              | 1                              |                              |
| YEAR BUILT          | 2020                           |                              |
| LOT SIZE:           | 0.55 acres                     |                              |
| PROPERTY TYPE:      | Medical/Office/Retail          |                              |
| ZONING:             | Industrial District (I)        |                              |
| PARKING:            | 25 surface spaces   5.68:1,000 |                              |