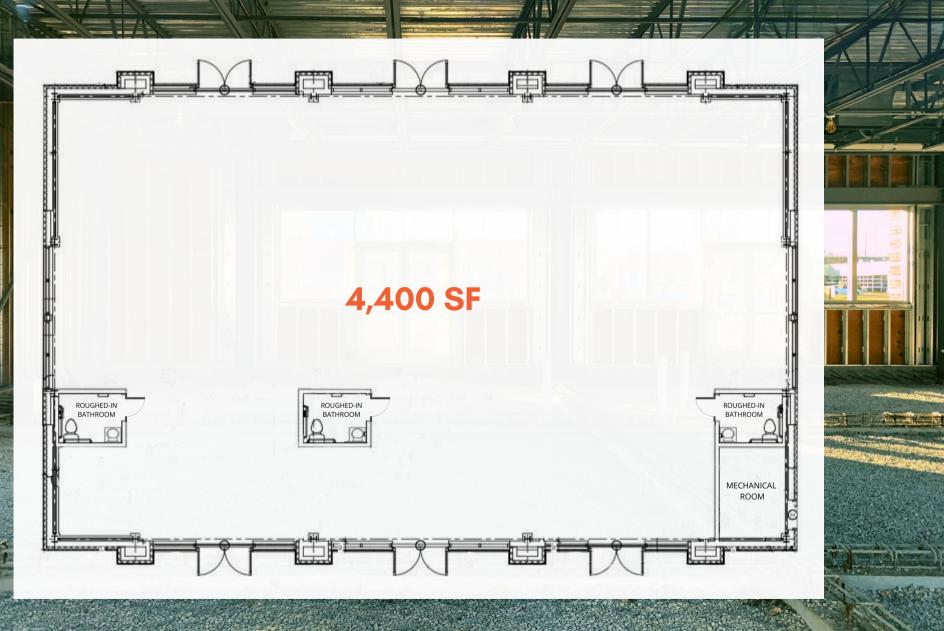

------------------------------|
| NEW<br>CONSTRUCTION | EXCELLENT<br>LOCATION          | 1/2 MILE TO<br>INTERSTATE 88 |
| RENTABLE SF:        | 4,400                          |                              |
| FLOORS              | 1                              |                              |
| YEAR BUILT          | 2020                           |                              |
| LOT SIZE:           | 0.55 acres                     |                              |
| PROPERTY TYPE:      | Medical/Office/Retail          |                              |
| ZONING:             | Industrial District (I)        |                              |
| PARKING:            | 25 surface spaces   5.68:1,000 |                              |

### LOCATION MAP

DOWNTOWN NAPERVILLE 4 Miles



# FLOOR PLAN



# RENTAL RATE /SF

| LEASE TYPE:         | Triple Net (NNN) |
|---------------------|------------------|
| BASE RATE:          | \$27.00          |
| REAL ESTATE TAXES:  | \$2.38*          |
| OPERATING EXPENSES: | \$1.88*          |
| GROSS RATE:         | \$31.26**        |

\*Not fully assessed. \*\*Tenant pays electric, gas, water/sewer, and janitorial.

# CONTACT

Nick Weis, ccim/cips Managing Broker

nweis@suburbanrealestate.com 630-487-2120



Information contained herein is subject to verification, modification and withdrawal without notice.