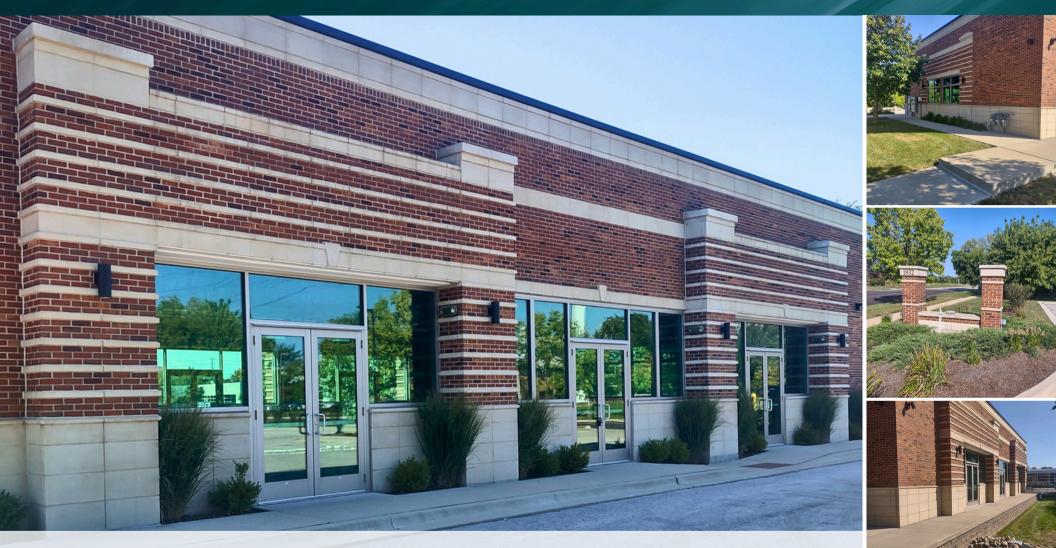

#### 4,400 SF | NEW CONSTRUCTION

MEDICAL/OFFICE/RETAIL SPACE 1932 McDowell Road, Naperville, IL 60563

### PROPERTY HIGHLIGHTS

1932 McDowell is a newly built property offering premium raw space for lease, ready to be tailored to your specific needs. Located in a thriving area with nearly 12,000 people within one mile, this space is ideal for medical, dental, chiropractic, therapy, or general office use.

Take advantage of this prime opportunity to establish your presence in a modern, versatile property situated in a high-density community, ensuring strong potential for growth and success.

|                     | 2                              | 88                           |
|---------------------|--------------------------------|------------------------------|
| NEW<br>CONSTRUCTION | EXCELLENT<br>LOCATION          | 1/2 MILE TO<br>INTERSTATE 88 |
| RENTABLE SF:        | 4,400                          |                              |
| FLOORS              | 1                              |                              |
| YEAR BUILT          | 2020                           |                              |
| LOT SIZE:           | 0.55 acres                     |                              |
| PROPERTY TYPE:      | Medical/Office/Retail          |                              |
| ZONING:             | Industrial District (I)        |                              |
| PARKING:            | 25 surface spaces   5.68:1,000 |                              |