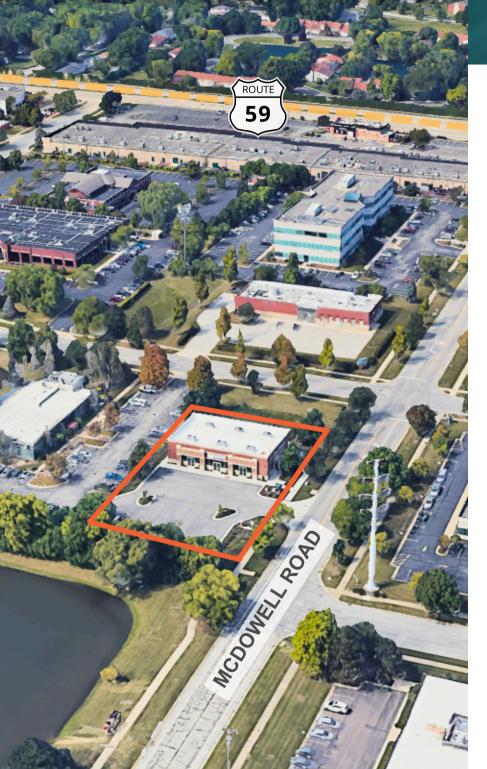

#### 4,400 SF | NEW CONSTRUCTION

MEDICAL/OFFICE/RETAIL SPACE 1932 McDowell Road, Naperville, IL 60563





### PROPERTY HIGHLIGHTS

1932 McDowell is a newly built property offering premium raw space for lease, ready to be tailored to your specific needs. Located in a thriving area with nearly 12,000 people within one mile, this space is ideal for medical, dental, chiropractic, therapy, or general office use.

Take advantage of this prime opportunity to establish your presence in a modern, versatile property situated in a high-density community, ensuring strong potential for growth and success.

|                     | 2                              | 88                           |
|---------------------|--------------------------------|------------------------------|
| NEW<br>CONSTRUCTION | EXCELLENT<br>LOCATION          | 1/2 MILE TO<br>INTERSTATE 88 |
| RENTABLE SF:        | 4,400