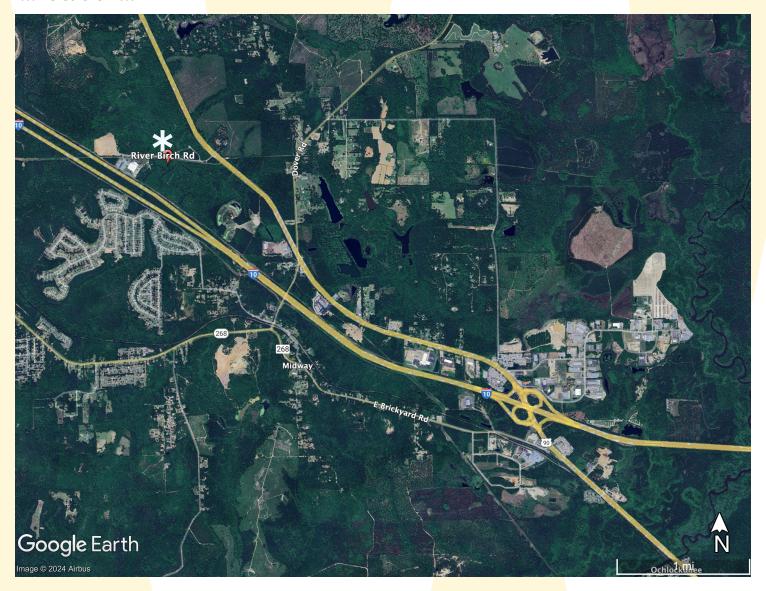

rcel also available making 38.74 contiguous acres available
- >> 3 miles to I-10 (exit 192) via Highway 90
  15 miles from downtown Tallahassee and State Capitol
  13 miles to Tallahassee International Airport

### Asking Price: \$464,750 (\$55,000 per acre)



### For more information contact:

### **Johanna W Money**

PO Box 2068 Tallahassee, FL 32316 // p 850.545.1674 // f 850.224.1790 // johanna@williamsgroupcre.com

All information contained in this document is deemed reliable but not guaranteed. All properties are subject to prior sale, change or withdrawal notice. The Williams Group believes all information to be correct but assumes no legal responsibility for accuracy.

850.545.1674 www.WilliamsGroupCRE.com

# THE WILLIAMS GROUP commercial real estate services

### :::Location:::



## For more information contact:

Johanna W Money

PO Box 2068 Tallahassee, FL 32316 // p 850.545.1674 // f 850.224.1790 // johanna@williamsgroupcre.com

All information contained in this document is deemed reliable but not guaranteed. All properties are subject to prior sale, change or withdrawal notice. The Williams Group believes all information to be correct but assumes no legal responsibility for accuracy.

850.545.1674 www.WilliamsGroupCRE.com