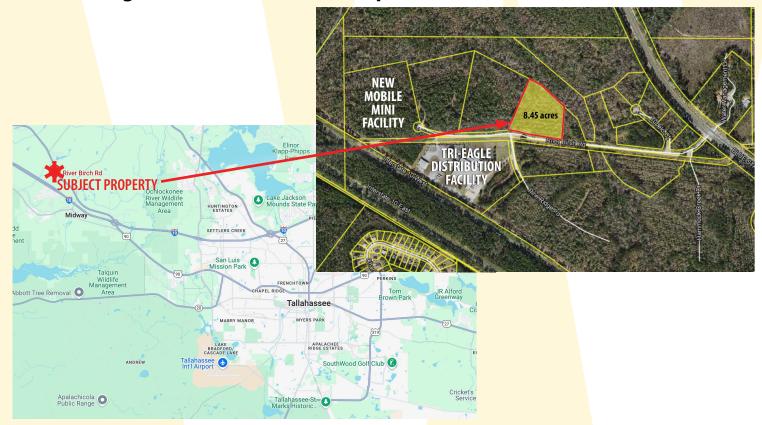

### Hammock Creek Commercial Park, River Birch Road, Midway, FL

- >> Parcel ID: 4-06-1N-2W-1536-00000-0200
- >> Zoning: Commercial
- >> No wetlands, no flood zones, adjacent to Tri-Eagle Sales Distribution Center and a newly constructed Mobile Mini Storage Unit Facility
- >> 30.29 acres adjacent to this parcel also available making 38.74 contiguous acres available
- >> 3 miles to I-10 (exit 192) via Highway 90
  15 miles from downtown Tallahassee and State Capitol
  13 miles to Tallahassee International Airport

### :::Location:::