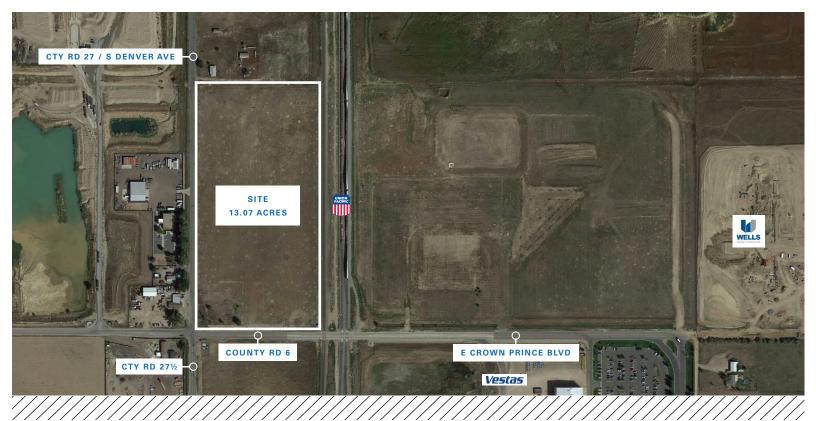

# **Industrial Land For Sale**

COUNTY RD 6 BRIGHTON, CO 80603

### Parcel:

13.07 Acres

#### **Property Highlights**

- Located in an Urban Renewal area,
  Enterprise Zone and Foreign Trade Zone
- All utilities are in Crown Prince Blvd
- Zoned, Entitled, and shovel ready
- Utility: United Power
- Largest Employers: Vestas, United Power,
  Wells Concrete, Platte Valley Medical Center
  and ProSource Machinery