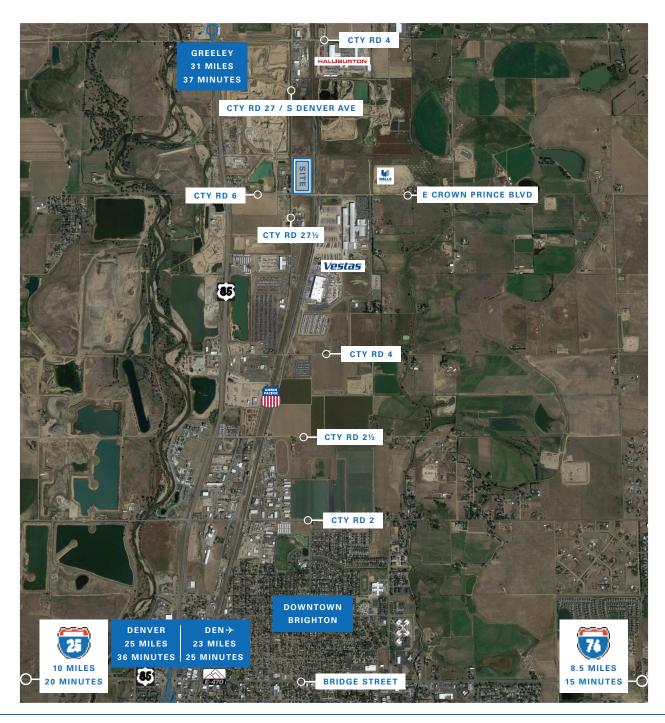

## COUNTY RD 6 & E CROWN PRINCE BLVD, BRIGHTON, CO 80603

For information, please contact: