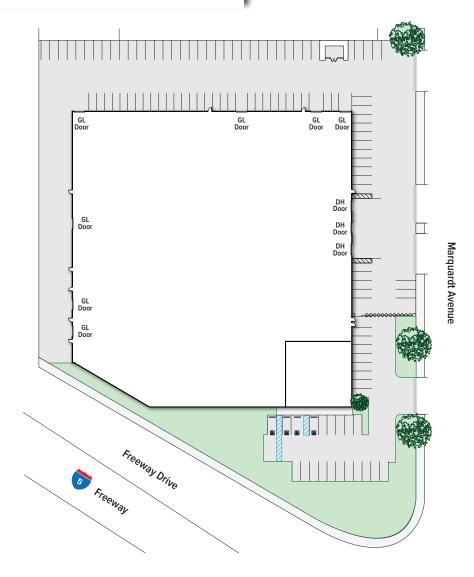

## **PROPERTY SITE PLAN**

\*NOT TO SCALE/ NOT EXACT

#### **HIGHLIGHTS**

- ±77,713 SF Industrial Building
- ±4,000 SF Office Space
- 16' 18' Clear Height
- 3 Dock High Positions
- 6 Ground-Level Doors
- 800 Amps, 277/480 Volts (Expandable to 2,000)
- .30/5,000 GPM Fire Sprinklers
- · Large Secured Yard
- Freeway Frontage and 5 Freeway Access
- Extra Parking
- Distributed Power + Airlines