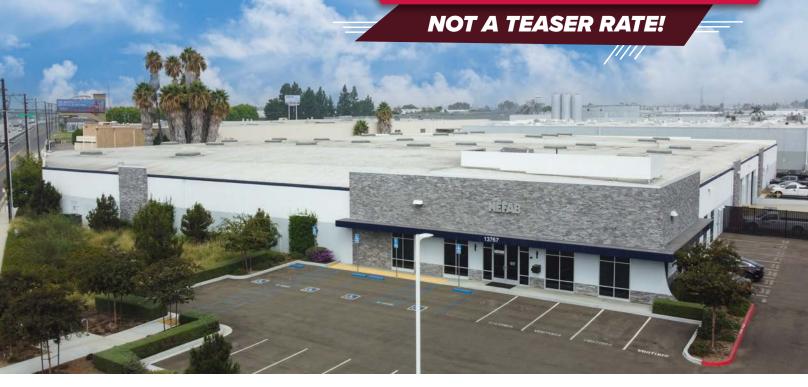

### INDUSTRIAL PROPERTY FOR SUBLEASE

## City of Santa Fe Springs

13767 FREEWAY DR. SANTA FE SPRINGS, CA 90670

±77,713 SF

**JUST REDUCED TO \$0.95 GROSS** 

## NEWLY REFURBISHED BUILDING (2021) NEW OFFICES / NEW MOTION SENSOR LED LIGHTING

#### **HIGHLIGHTS**

- ±77,713 SF Industrial Building
- ±4,000 SF Office Space
- 16' 18' Clear Height
- 3 Dock High Positions
- 6 Ground-Level Doors
- 800 Amps, 277/480 Volts (Expandable to 2,000)
- .30/5,000 GPM Fire Sprinklers
- · Large Secured Yard
- Freeway Frontage and 5 Freeway Access
- Extra Parking
- Distributed Power + Airlines