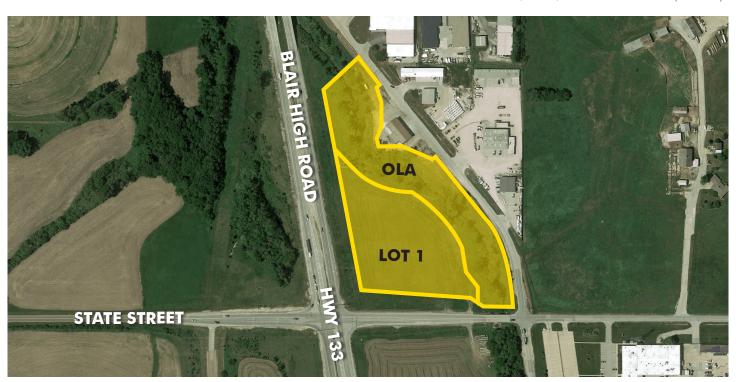

## **FOR SALE**

**SALE PRICE** 

LOT 1

+ Bonus Lot OLA:

**TAXES** 

\$985,000

4.35 AC; 189,486 SF

4.8 AC with creek

### **PROPERTY FEATURES**

- + Traffic Count: 17,650 vehicles per day
- + Great lot with highway frontage
- + NE corner of Blair High Road & State Street
- + Full signalization at State Street
- + Zoning: GI
- + Highway 133 Expressway, one mile to I-680
- + Utilities: Gas, water, sewer at or in close proximity