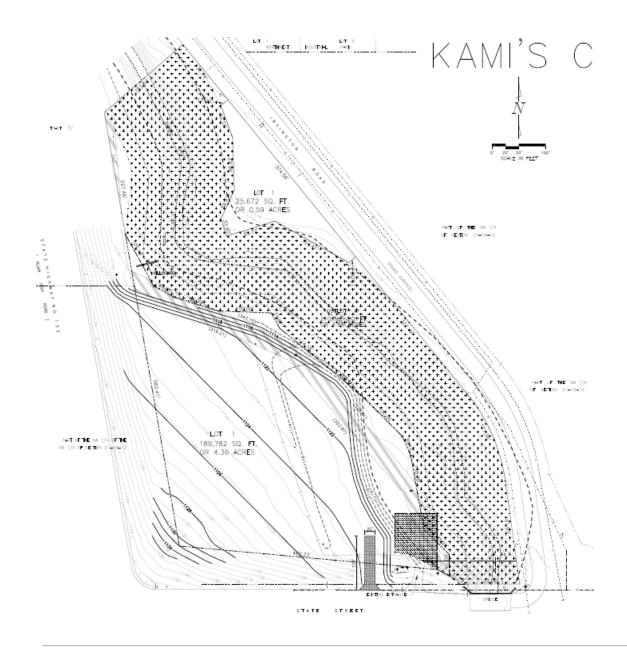

** 



## **FOR SALE**

**SALE PRICE** 

LOT 1

+ Bonus Lot OLA:

**TAXES** 

\$985,000

4.35 AC; 189,486 SF

4.8 AC with creek

\$1,790



### **PROPERTY FEATURES**

- + Traffic Count: 17,650 vehicles per day
- + Great lot with highway frontage
- + NE corner of Blair High Road & State Street
- + Full signalization at State Street
- + Zoning: GI
- + Highway 133 Expressway, one mile to I-680
- + Utilities: Gas, water, sewer at or in close proximity





# CONTACT US

### **DAVID H. MAENNER**

**Executive Vice President** +1 402 697 5862 dmaenner@cbre-mega.com

#### **GRAHAM NABITY**

Associate +1 402 697 5814 gnabity@cbre-mega.com

### CBRE | MEGA

11213 Davenport St, Ste 300 Omaha, NE 68154 +1 402 334 8877



# FOR SALE | 4.35 - 9.15 ACRES INDUSTRIAL LAND



## **SITE TOPOGRAPHY SURVEY**





# CONTACT

### **DAVID H. MAENNER**

Executive Vice President +1 402 697 5862 dmaenner@cbre-mega.com

### **GRAHAM NABITY**

Associate +1 402 697 5814 gnabity@cbre-mega.com

### CBRE | MEGA

11213 Davenport St, Ste 300 Omaha, NE 68154 +1 402 334 8877

# FOR SALE | 4.35 - 9.15 ACRES INDUSTRIAL LAND



# **SITE LEGAL PLAT**





# CONTACT

### **DAVID H. MAENNER**

Executive Vice President +1 402 697 5862 dmaenner@cbre-mega.com

### **GRAHAM NABITY**

Associate +1 402 697 5814 gnabity@cbre-mega.com

### CBRE | MEGA

11213 Davenport St, Ste 300 Omaha, NE 68154 +1 402 334 8877





# **LOCATION AERIAL**





# CONTACT

### **DAVID H. MAENNER**

Executive Vice President +1 402 697 5862 dmaenner@cbre-mega.com

#### **GRAHAM NABITY**

Associate +1 402 697 5814 gnabity@cbre-mega.com

### **CBR