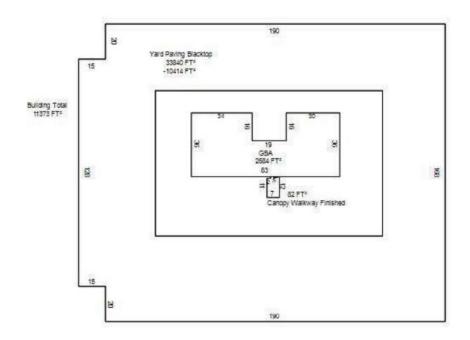

### **County Assessor Site Plan**

Lot 190' x 180' Fronting NE 63<sup>rd</sup> Street. Three floors measuring approximately:

1<sup>st</sup> Floor 2,584 SF 2<sup>nd</sup> Floor 4,123 SF 3<sup>rd</sup> Floor 4,556 SF