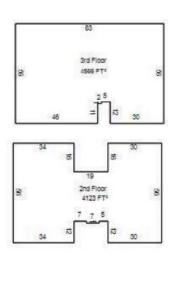

### **County Assessor Site Plan**

Lot 190' x 180' Fronting NE 63<sup>rd</sup> Street. Three floors measuring approximately:

1<sup>st</sup> Floor 2,584 SF 2<sup>nd</sup> Floor 4,123 SF 3<sup>rd</sup> Floor 4,556 SF