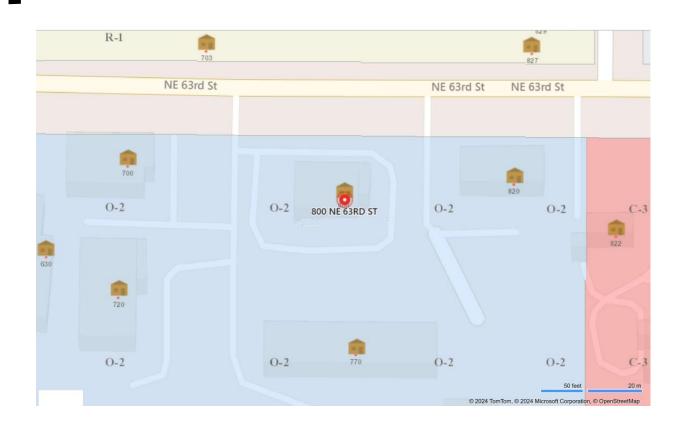

# 800 NE 63<sup>rd</sup> Zoning Map Zoned: O-2

Randy **Vaillancourt**Managing Broker
405-210-6772 (mobile randy@avenuecre.com