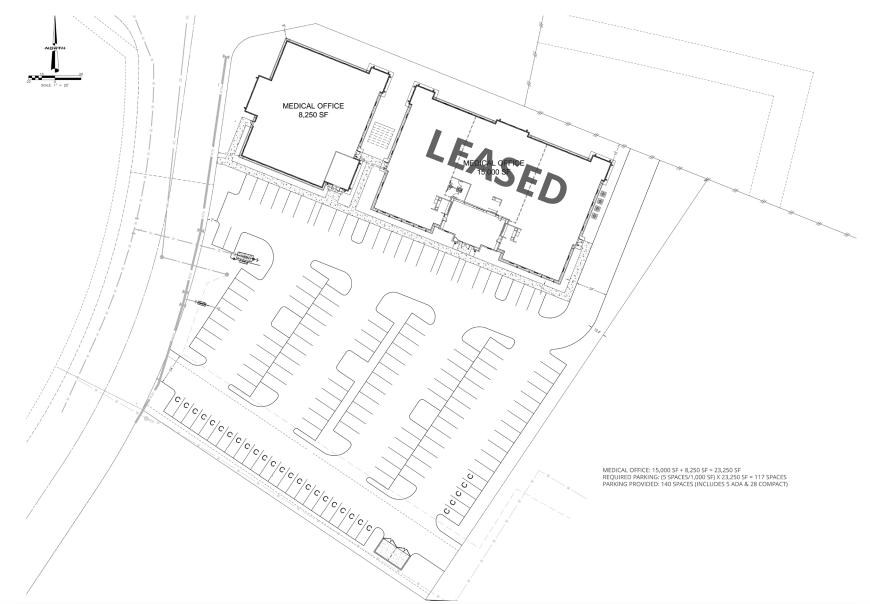

### SITE PLAN: 8,250 SF MEDICAL OFFICE

FranklinStreet

NICK POLO | Senior Associate 813.682.6194 | Nick.Polo@FranklinSt.com

## 8,250 SF Available Q2/2025

- New medical office building for lease
- Parking ratio: 5.0/1,000 SF
- Located next to Dorothy York Innovation Academy (PK-8 public school) in the Waterset community
- The Waterset community has been carefully planned to create an authentic town atmosphere. With over 2,375 acres entitled for almost <sup>+</sup>/- 6,500 single-family and multifamily units. The community will also have a county park, a cafe, pools, kids splash pad, workout facilities, a trail system, sports courts, and several playgrounds.