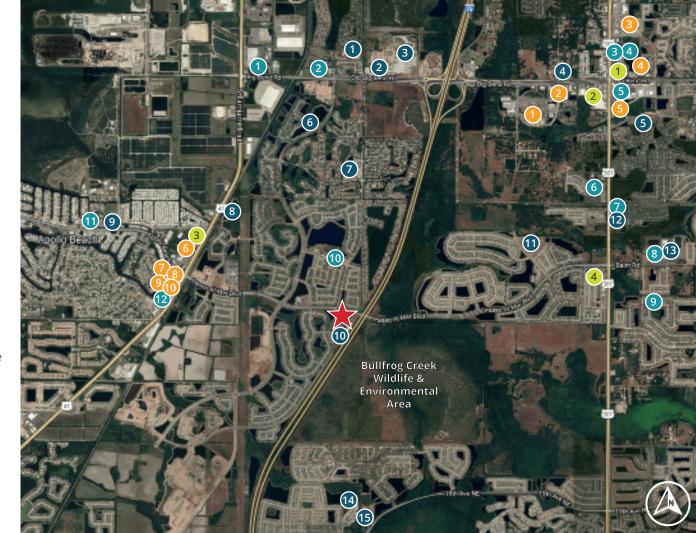

### **AREA OVERVIEW**

#### **MEDICAL**

- 1. St Joseph's Hospital
- BayCare Urgent Center
  South Hillsborough VA
- Clinic 4. Morlani Medical Center
- Monani Medical Center
  Tampa General
- Hospital

#### SCHOOL

- 1. Corr Elementary School
- 2. Eisenhower Middle School
- 3. East Bay High School
- 4. East Bay Christian School
- 5. Livington Academy Riverview
- 6. Shouthshore Montessori School
- 7. Indez Doby Elementary School
- 8. Waterset Charter School

#### DAYCARE

- 1. Childcare of Brandon
- 2. Kids 'R' Kids Learning Academy of Southshore
- 3. Discovery Point Summerfield
- 4. Lots of Giggles
- 5. Little Giants Learning Academy
- 6. O2B Kids South Creek
- 7. Prodigy Early Learning at Creekside

#### RETAIL

- 1. Summerfield Crossings
- 2. Sam's Club, Walmart, and more
- 3. Paradise Shoppes of Apollo Beach
- 4. Belmont Shopping Center

- TGMG Apollo Beach
  EON Medical Center
- 8. TGH Urgent Care
- 9. Apollo Beach Family
- 9. Apolio Beach Fami Medical Center
- 10. Express Care Tampa
- Apollo Beach Elementary School
   Dorthy C. York
- Innovation Academy 11. Belmont Elementary
- School 12. Creekside Charter Academy
- 13. Shields Middle School
- 14. Cypress Creek
- Elementary School
- 15. Summer High School
- 8. Discovery World Academy
- 9. Little Pennies Daycare 10. Kids 'R' Kids Learning
- Academy of Waterset 11. A Readiness Learning
- Academy 12. A Creative World School - Apollo Beach