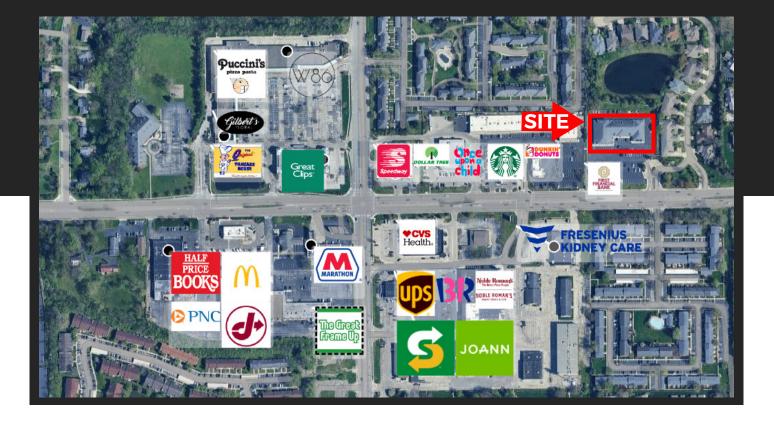

## **CRICKET TREE PLAZA**

1.500 SF AVAILABLE

- Great location for retail or office use.
- Located on strong retail corridor
- Well established market with dense population
- Close proximity to St. Vincent Hospital

TRAFFIC COUNTS W 86th Street - 31,833 Ditch Road - 14,968