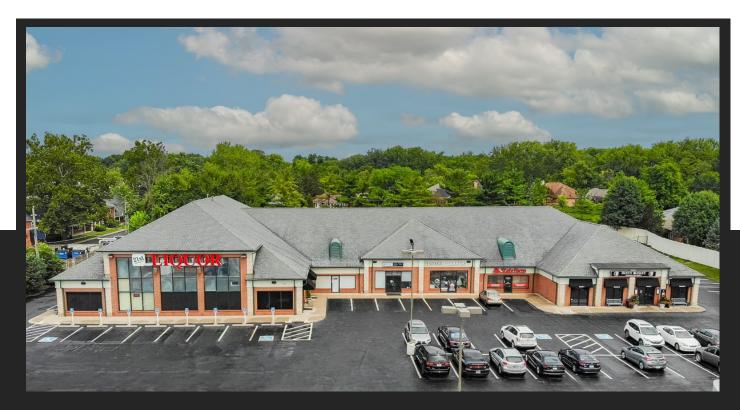

## FOR LEASE

1138 W. 86th St, Indianapolis, IN 46260

## **CRICKET TREE PLAZA**

1.500 SF AVAILABLE

- Great location for retail or office use.
- Located on strong retail corridor
- Well established market with dense population
- Close proximity to St. Vincent Hospital