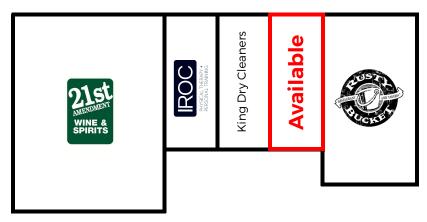

## FOR LEASE

1138 W. 86th St, Indianapolis, IN 46260

## **CRICKET TREE PLAZA**

1.500 SF AVAILABLE

- Great location for retail or office use.
- Located on strong retail corridor
- Well established market with dense population
- Close proximity to St. Vincent Hospital

TRAFFIC COUNTS W 86th Street - 31,833 Ditch Road - 14,968



## **MARKET DEMOGRAPHICS**

| Radius | Population | Income   | Households | Daytime Population |
|--------|------------|----------|------------|--------------------|
| 1 Mile | 11,074     | \$73,442 | 5,046      | 7,975              |
| 3 Mile | 68,712     | \$73,094 | 31,164     | 79,707             |
| 5 Mile | 172,476    | \$87,448 | 76,913     | 240,860            |

## **SITE PLAN**