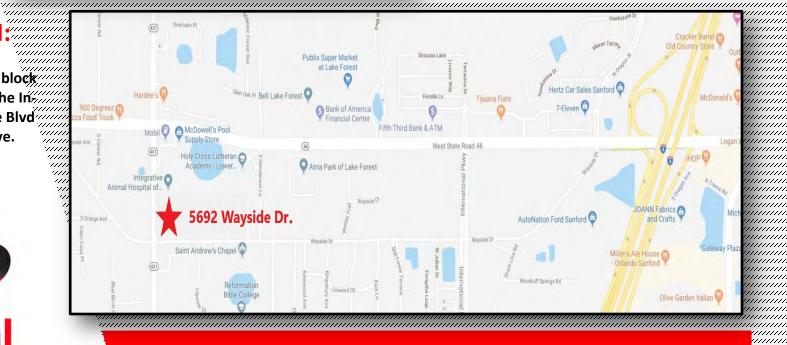

## 2,500 SF or 5,000 SF

5692 Wayside Drive Sanford, FL 32771

1111

Prime Location: One block off SR-46 and less than One mile from I-4. Tenants can design and build own space, delivered 120 days from Lease Signing. Next to the New Wekiva Parkway which will connect 429 and 417, with convenient acess.

ann.

111111

· / / / / / / /

um.

m

1111

1111

1 mile from I-4. One block off West SR-46. At the Infrance ·//// tersection of Orange Blvd mm and Wayside Drive. ·//// 11111