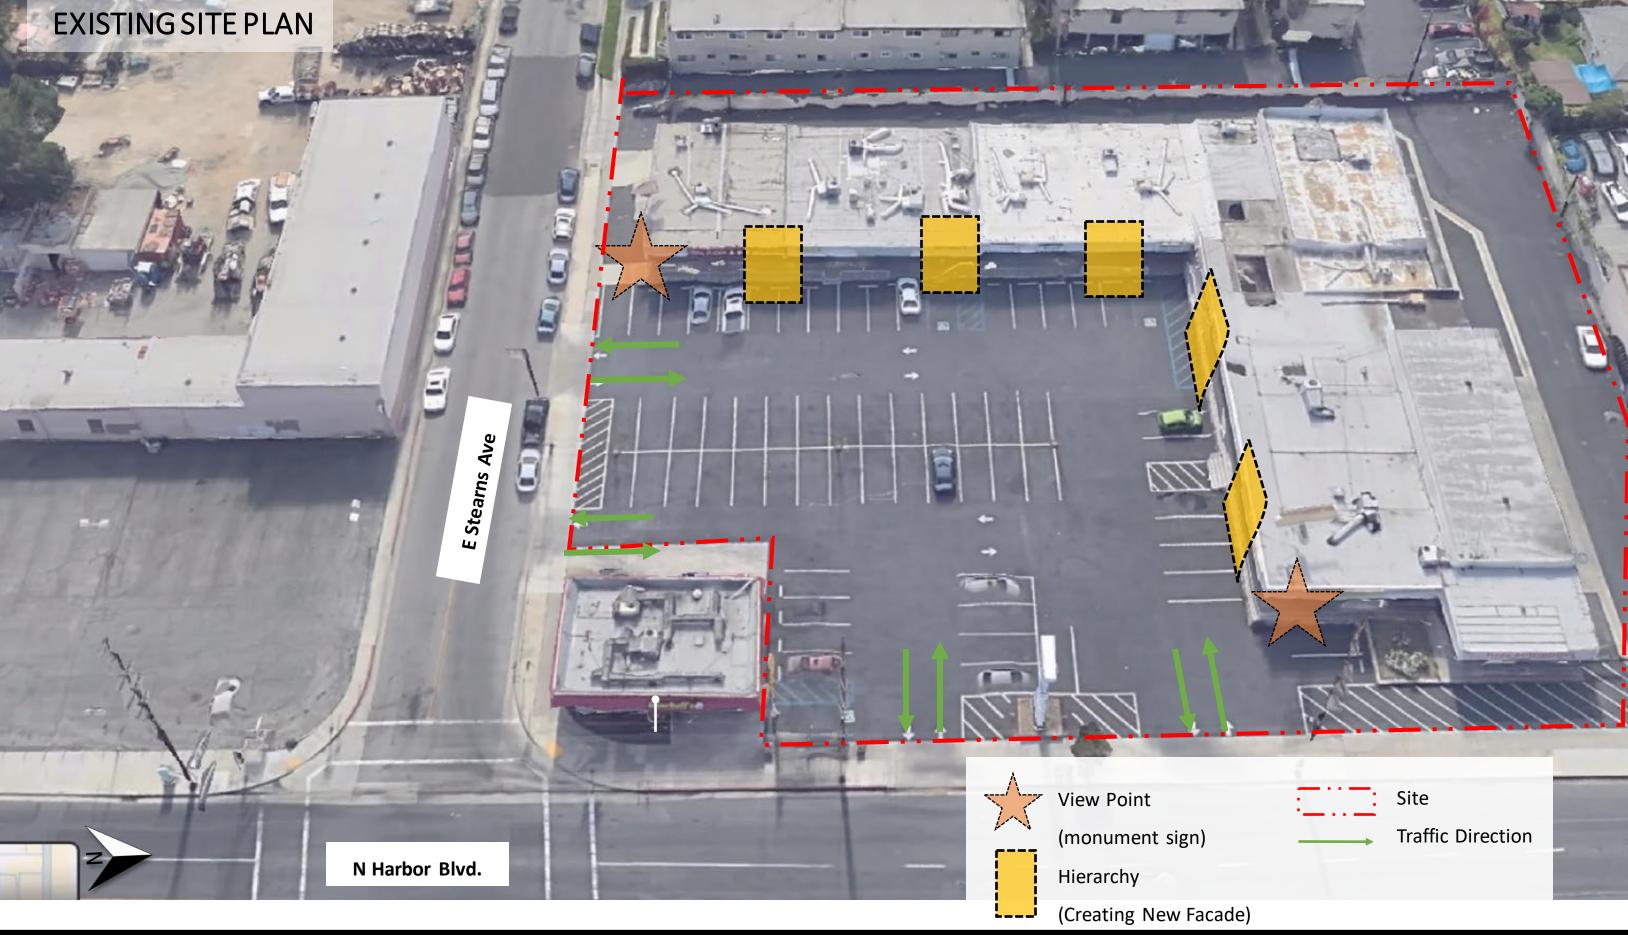

## **EXISTING PHOTOS**











#### DESIGN CONCEPT- OPTION 01: Nature-Patterned Influence

We're revitalizing the plaza facade with metal louvers with wood color, modern signage, and a refreshed parapet wall featuring a contemporary concrete cement finish. This blend of natural and urban elements creates an inviting atmosphere, enhancing the plaza's appeal.













### SOUTH ELEVATION







































# SOUTH CORNER ANCHOR STORE DESIGN OPTION 02 CURBSIDE PICKUP

























#### **OUTDOOR MONUMENT SIGN CONCEPT**

A modern monument sign is a sleek and minimalist outdoor signage solution featuring a prominent vertical element and clean, linear design. It combines modern materials and effective lighting for a sophisticated and contemporary look