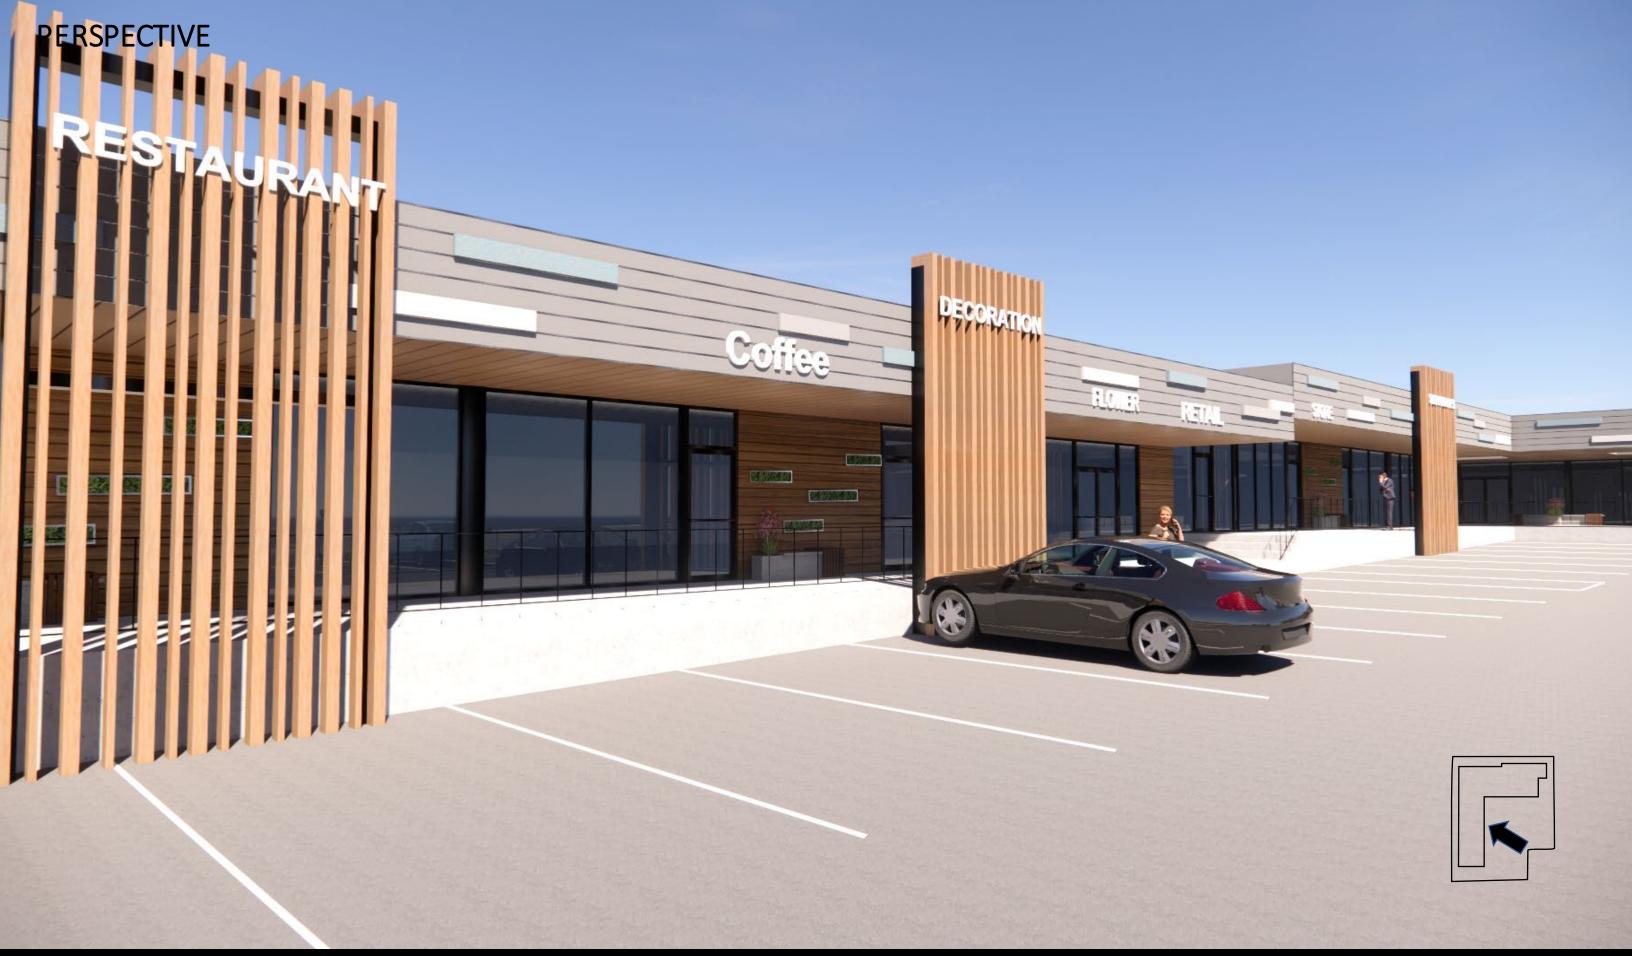

#### DESIGN CONCEPT- OPTION 01: Nature-Patterned Influence

We're revitalizing the plaza facade with metal louvers with wood color, modern signage, and a refreshed parapet wall featuring a contemporary concrete cement finish. This blend of natural and urban elements creates an inviting atmosphere, enhancing the plaza's appeal.

### SOUTH ELEVATION