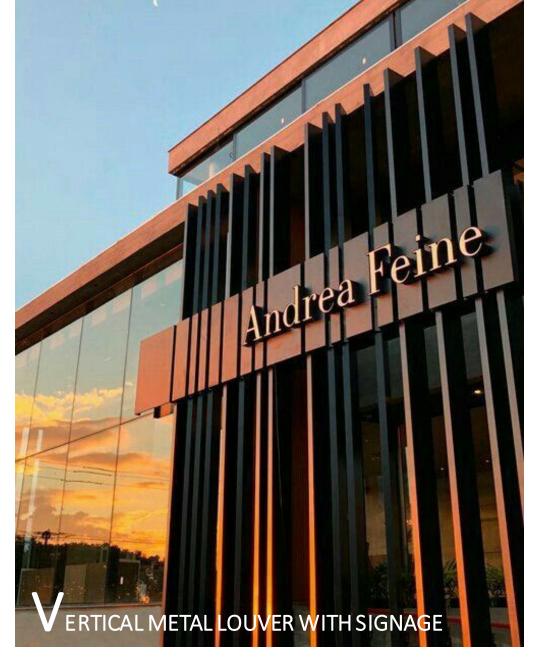

#### DESIGN CONCEPT- OPTION 01: Nature-Patterned Influence

We're revitalizing the plaza facade with metal louvers with wood color, modern signage, and a refreshed parapet wall featuring a contemporary concrete cement finish. This blend of natural and urban elements creates an inviting atmosphere, enhancing the plaza's appeal.