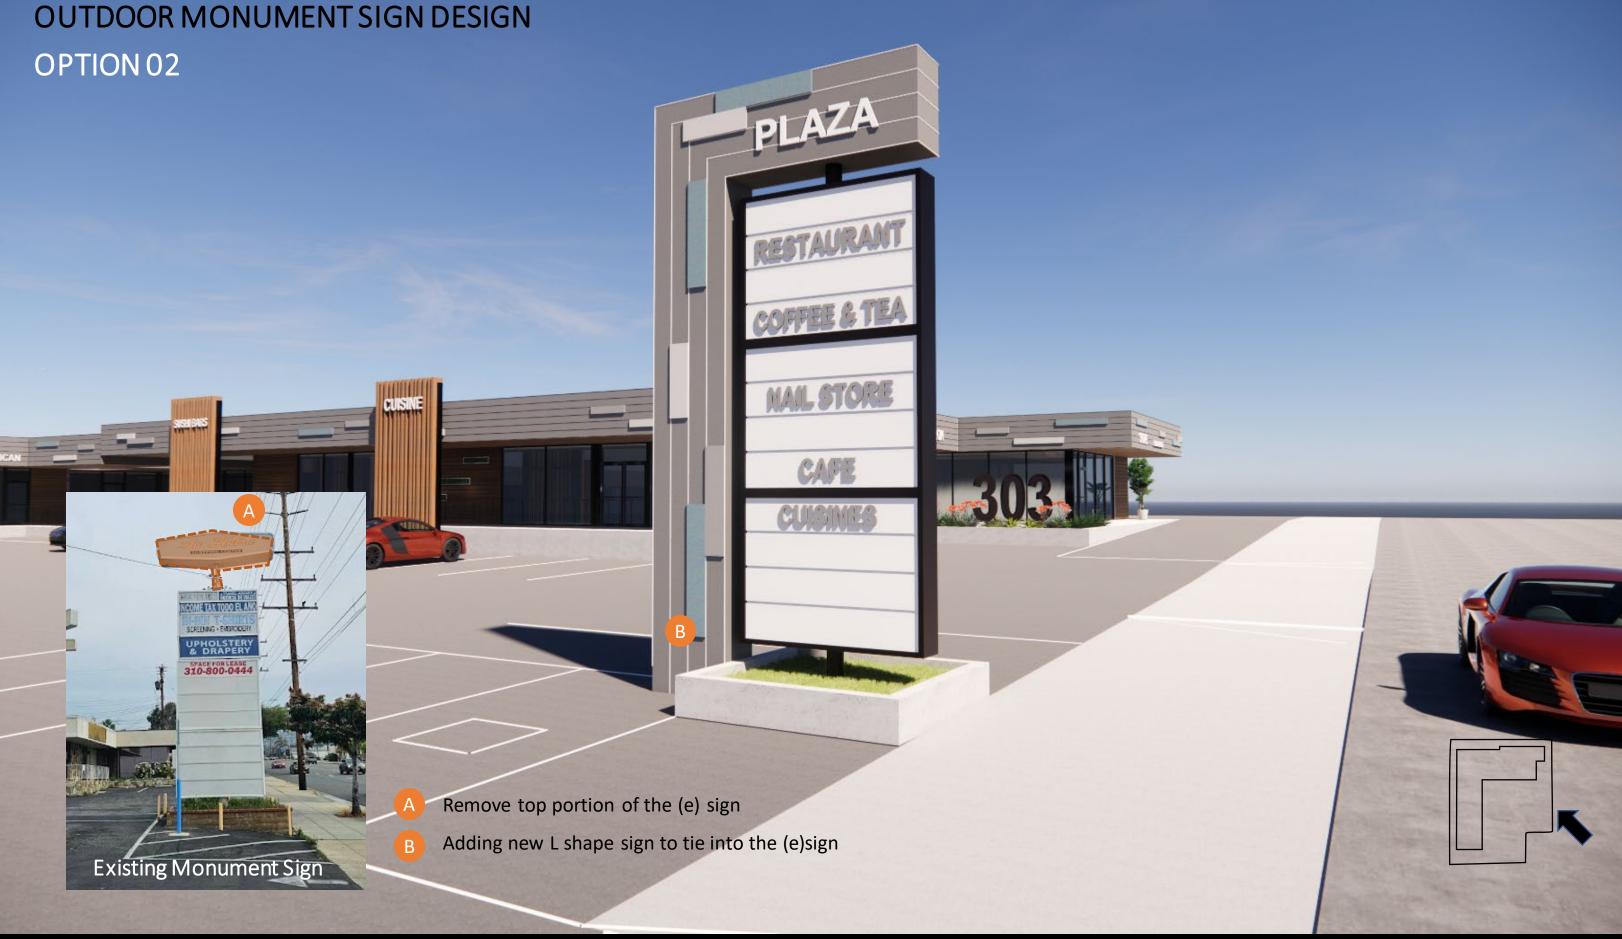

#### **OUTDOOR MONUMENT SIGN CONCEPT**

A modern monument sign is a sleek and minimalist outdoor signage solution featuring a prominent vertical element and clean, linear design. It combines modern materials and effective lighting for a sophisticated and contemporary look