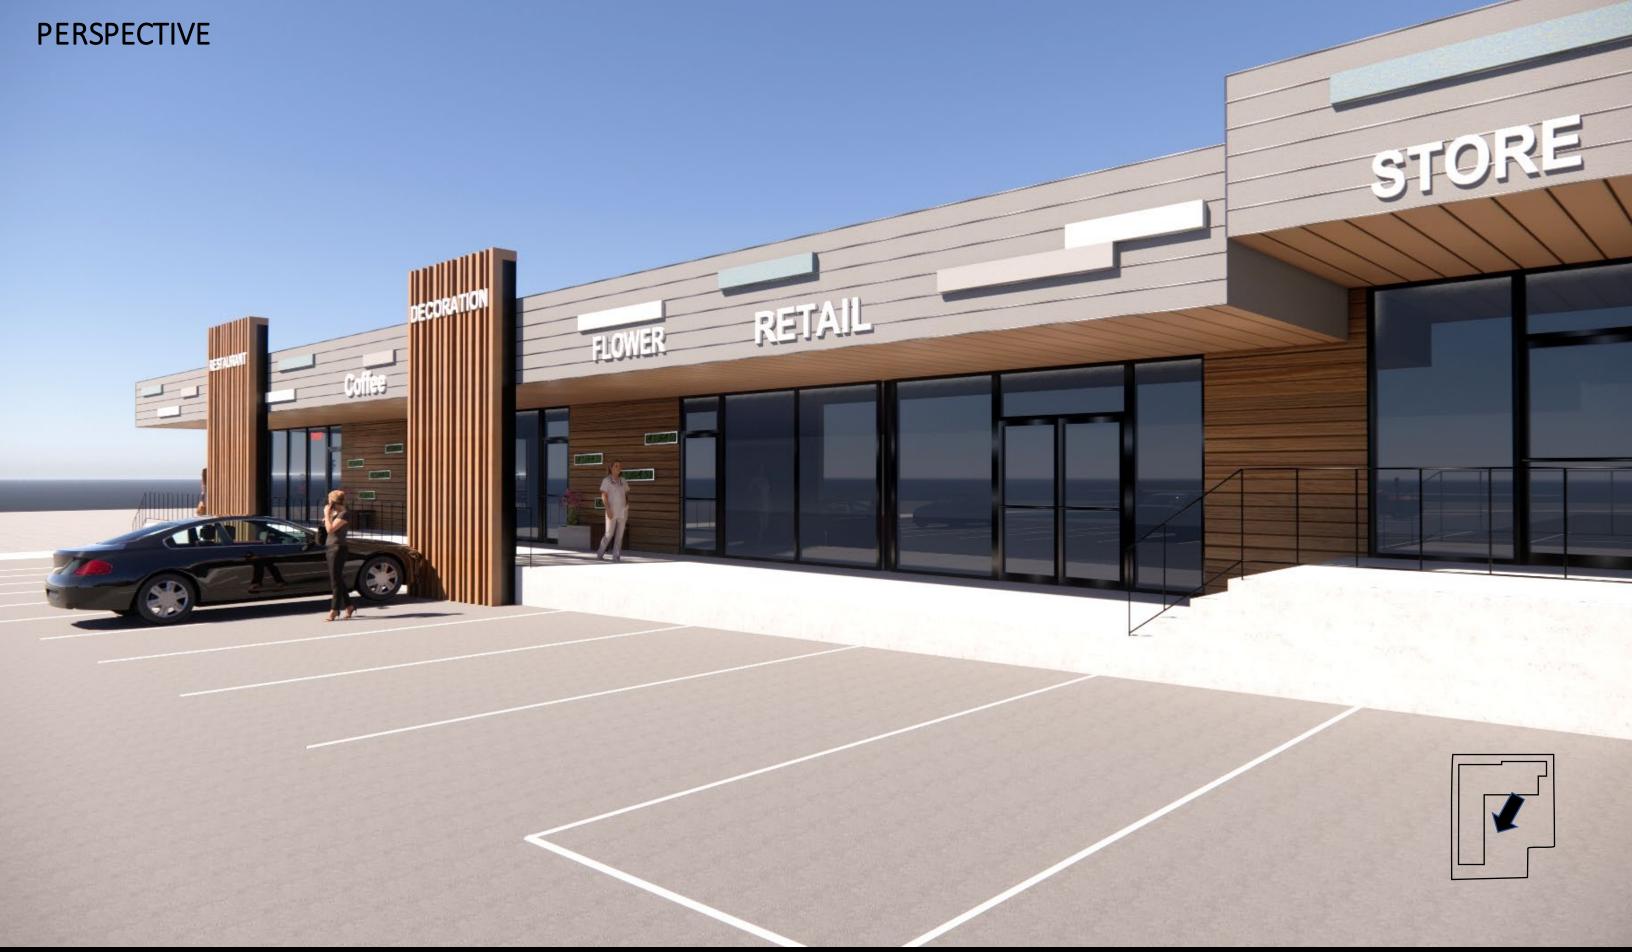

#### DESIGN CONCEPT- OPTION 01: Nature-Patterned Influence

We're revitalizing the plaza facade with metal louvers with wood color, modern signage, and a refreshed parapet wall featuring a contemporary concrete cement finish. This blend of natural and urban elements creates an inviting atmosphere, enhancing the plaza's appeal.

### SOUTH ELEVATION