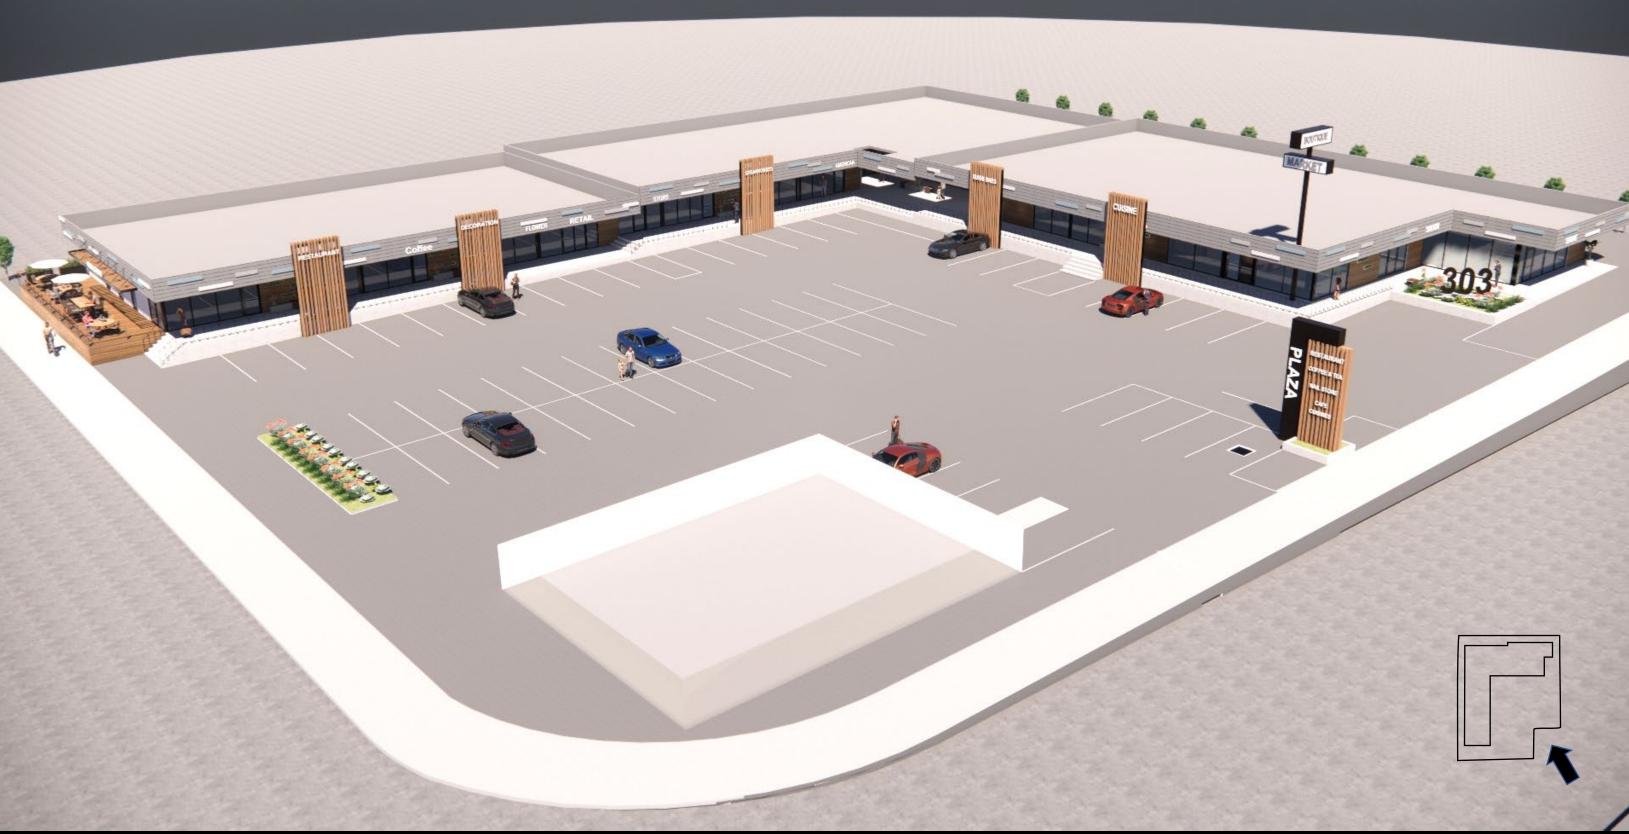

#### DESIGN CONCEPT- OPTION 01: Nature-Patterned Influence

We're revitalizing the plaza facade with metal louvers with wood color, modern signage, and a refreshed parapet wall featuring a contemporary concrete cement finish. This blend of natural and urban elements creates an inviting atmosphere, enhancing the plaza's appeal.

#### **OUTDOOR MONUMENT SIGN CONCEPT**

A modern monument sign is a sleek and minimalist outdoor signage solution featuring a prominent vertical element and clean, linear design. It combines modern materials and effective lighting for a sophisticated and contemporary look