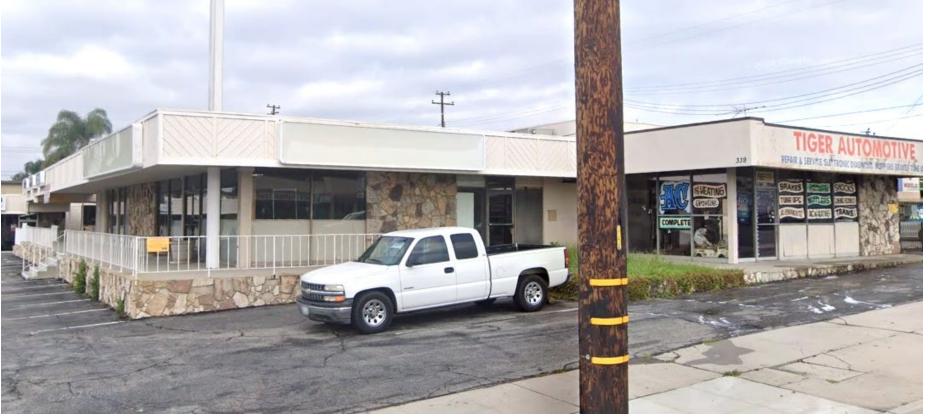

## **EXISTING PHOTOS**











#### DESIGN CONCEPT- OPTION 01: Nature-Patterned Influence

We're revitalizing the plaza facade with metal louvers with wood color, modern signage, and a refreshed parapet wall featuring a contemporary concrete cement finish. This blend of natural and urban elements creates an inviting atmosphere, enhancing the plaza's appeal.













### SOUTH ELEVATION







































# SOUTH CORNER ANCHOR STORE DESIGN OPTION 02 CURBSIDE PICKUP

























#### **OUTDOOR MONUMENT SIGN CONCEPT**

A modern monument sign is a sleek and minimalist outdoor signage solution featuring a prominent vertical element and clean, linear design. It combines modern materials and effective lighting for a sophisticated and contemporary look