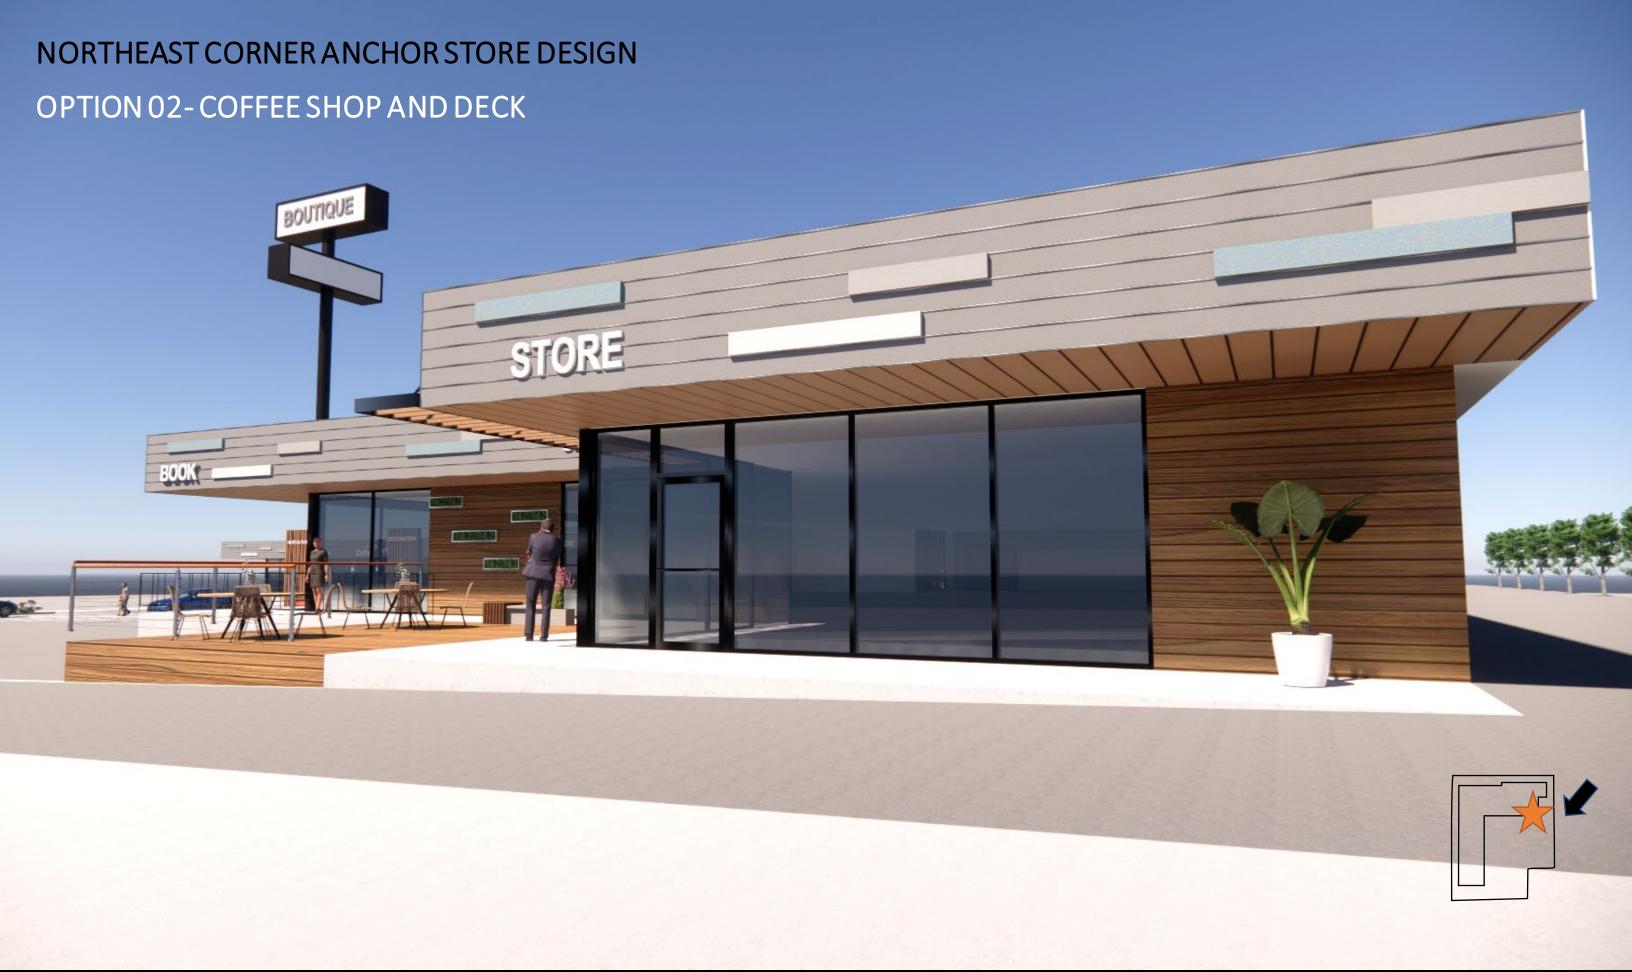

## **EXISTING PHOTOS**











#### DESIGN CONCEPT- OPTION 01: Nature-Patterned Influence

We're revitalizing the plaza facade with metal louvers with wood color, modern signage, and a refreshed parapet wall featuring a contemporary concrete cement finish. This blend of natural and urban elements creates an inviting atmosphere, enhancing the plaza's appeal.













### SOUTH ELEVATION







































# SOUTH CORNER ANCHOR STORE DESIGN OPTION 02 CURBSIDE PICKUP

























#### **OUTDOOR MONUMENT SIGN CONCEPT**

A modern monument sign is a sleek and minimalist outdoor signage solution featuring a prominent vertical element and clean, linear design. It combines modern materials and effective lighting for a sophisticated and contemporary look