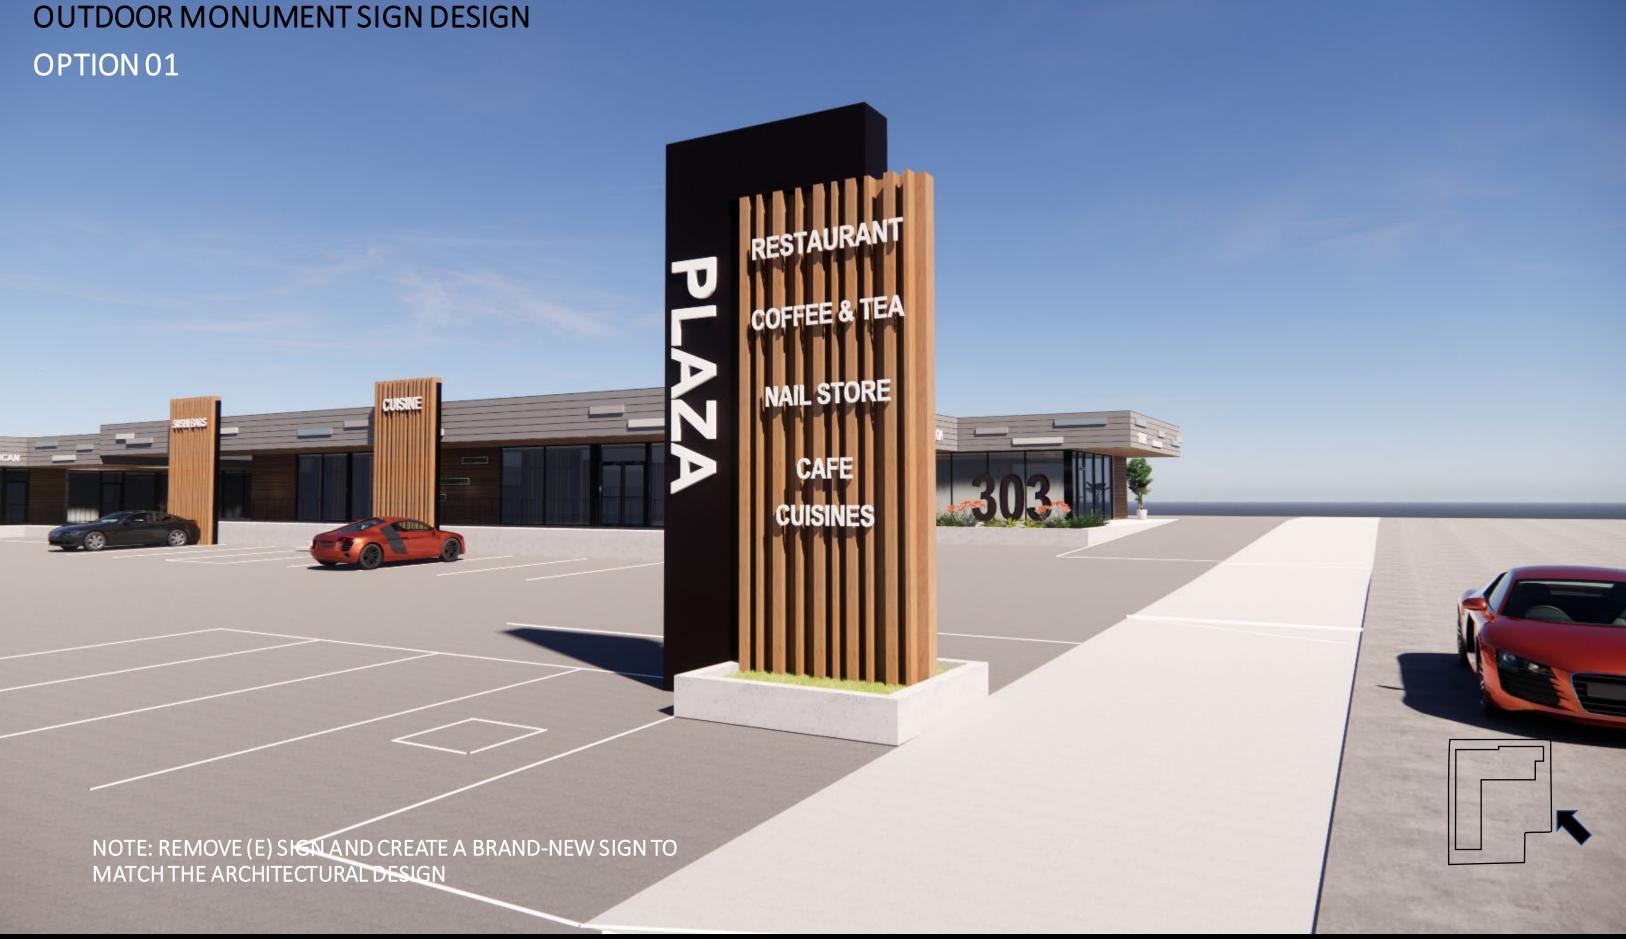

#### **OUTDOOR MONUMENT SIGN CONCEPT**

A modern monument sign is a sleek and minimalist outdoor signage solution featuring a prominent vertical element and clean, linear design. It combines modern materials and effective lighting for a sophisticated and contemporary look