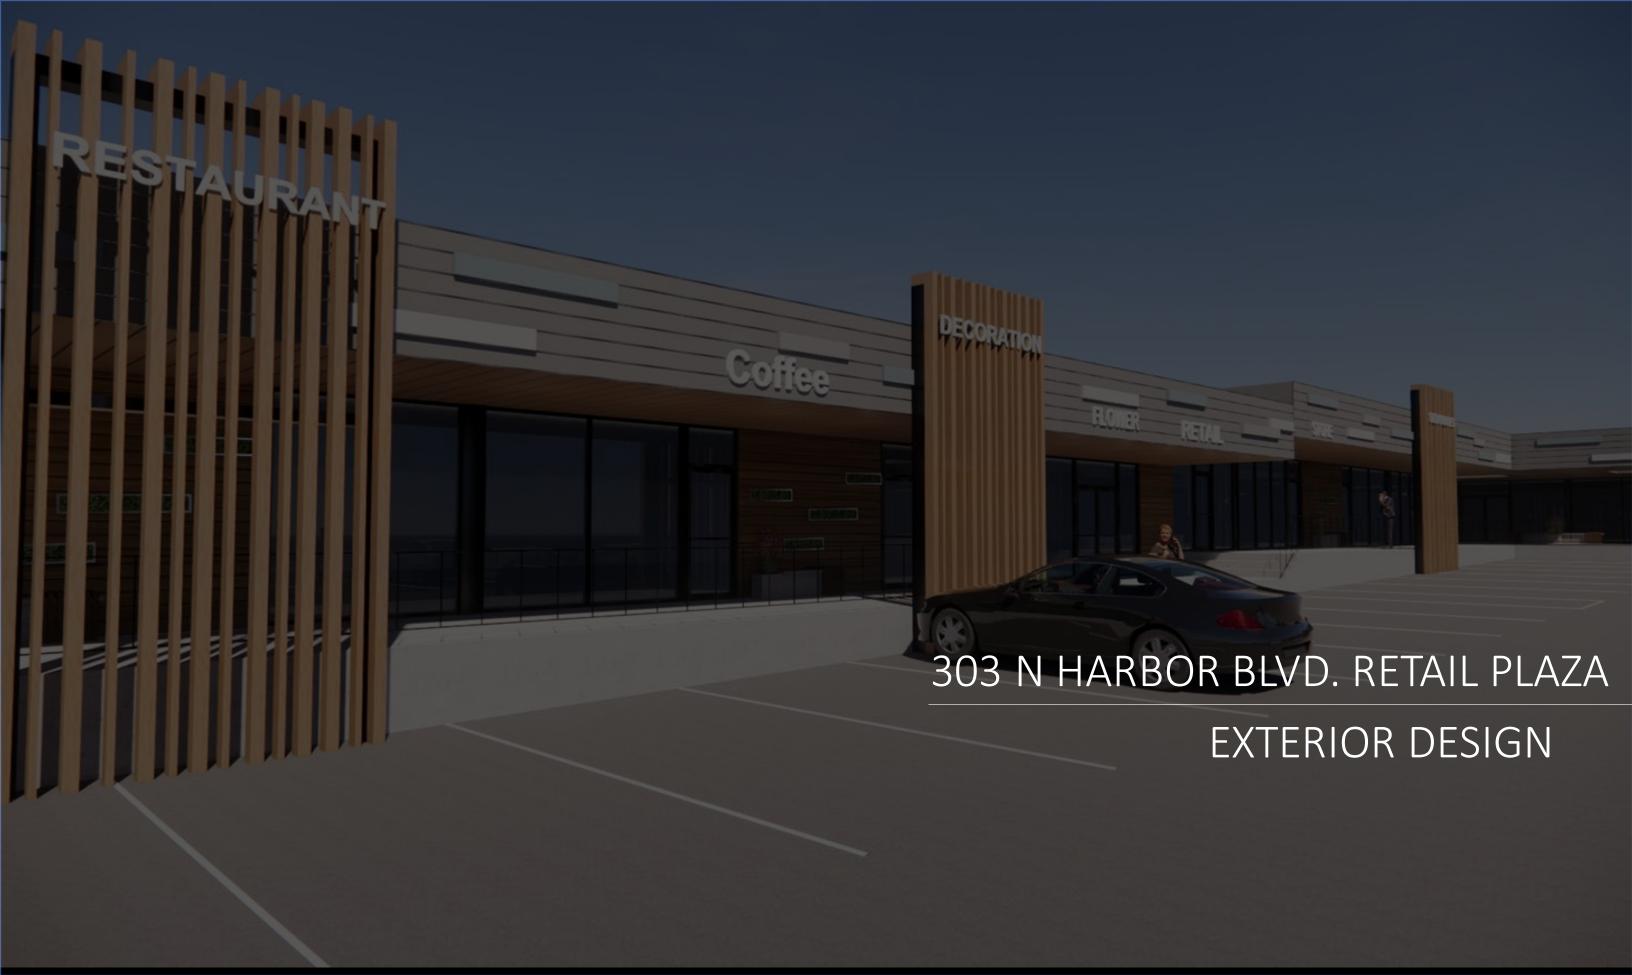

#### DESIGN CONCEPT- OPTION 01: Nature-Patterned Influence

We're revitalizing the plaza facade with metal louvers with wood color, modern signage, and a refreshed parapet wall featuring a contemporary concrete cement finish. This blend of natural and urban elements creates an inviting atmosphere, enhancing the plaza's appeal.