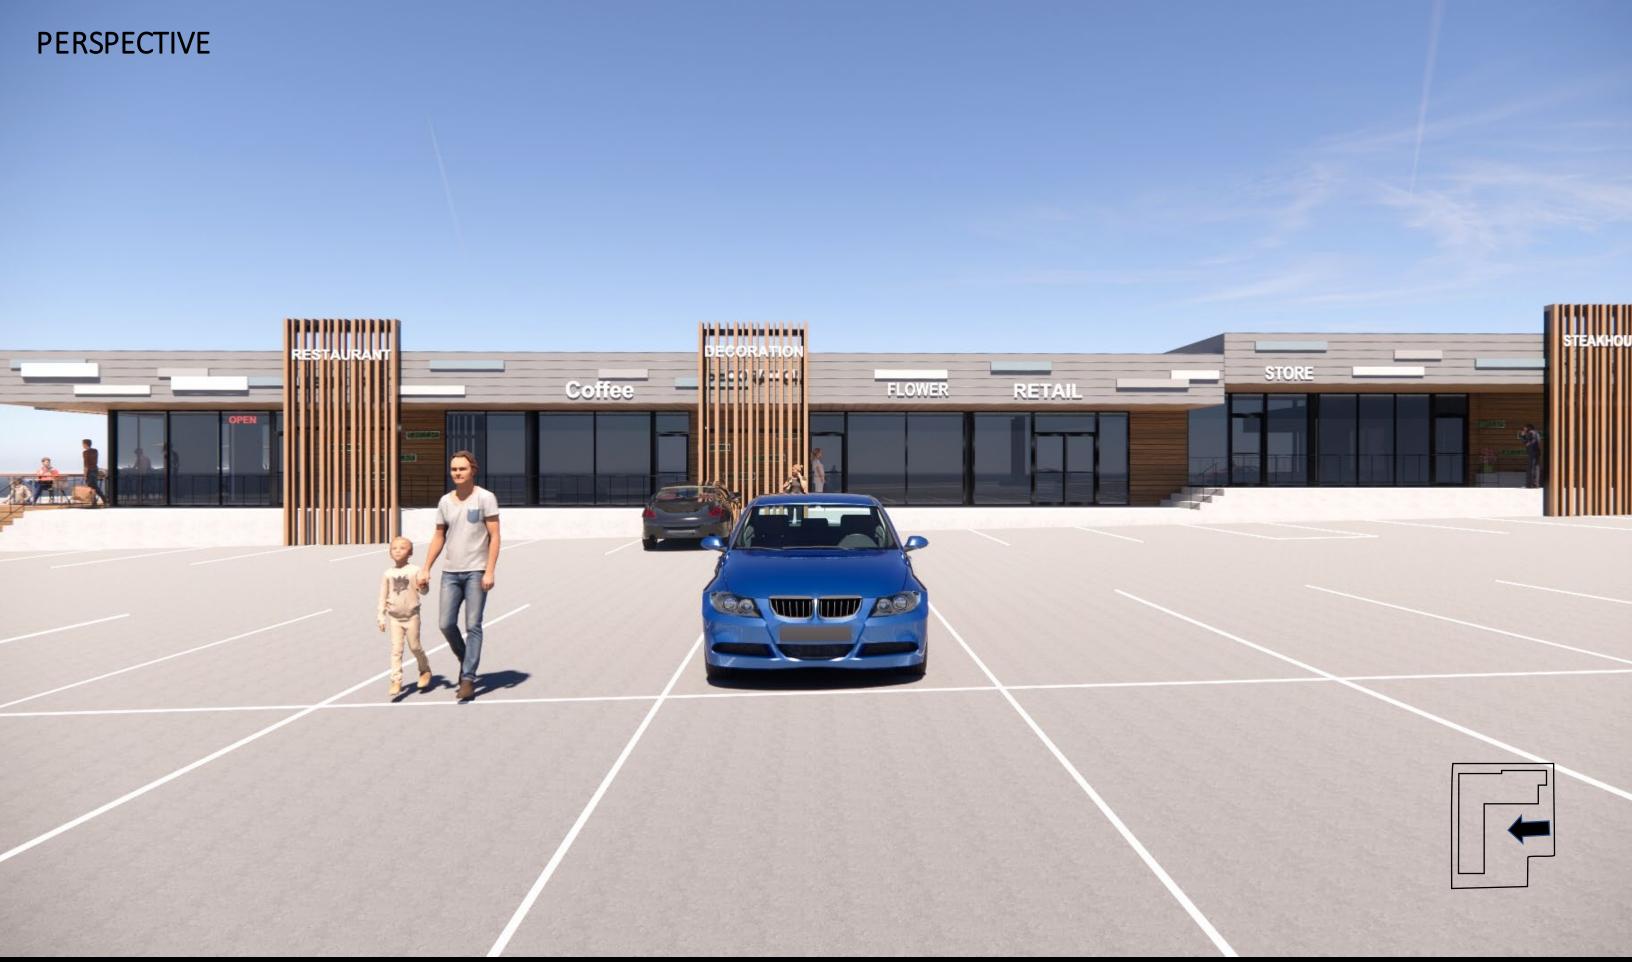

#### DESIGN CONCEPT- OPTION 01: Nature-Patterned Influence

We're revitalizing the plaza facade with metal louvers with wood color, modern signage, and a refreshed parapet wall featuring a contemporary concrete cement finish. This blend of natural and urban elements creates an inviting atmosphere, enhancing the plaza's appeal.