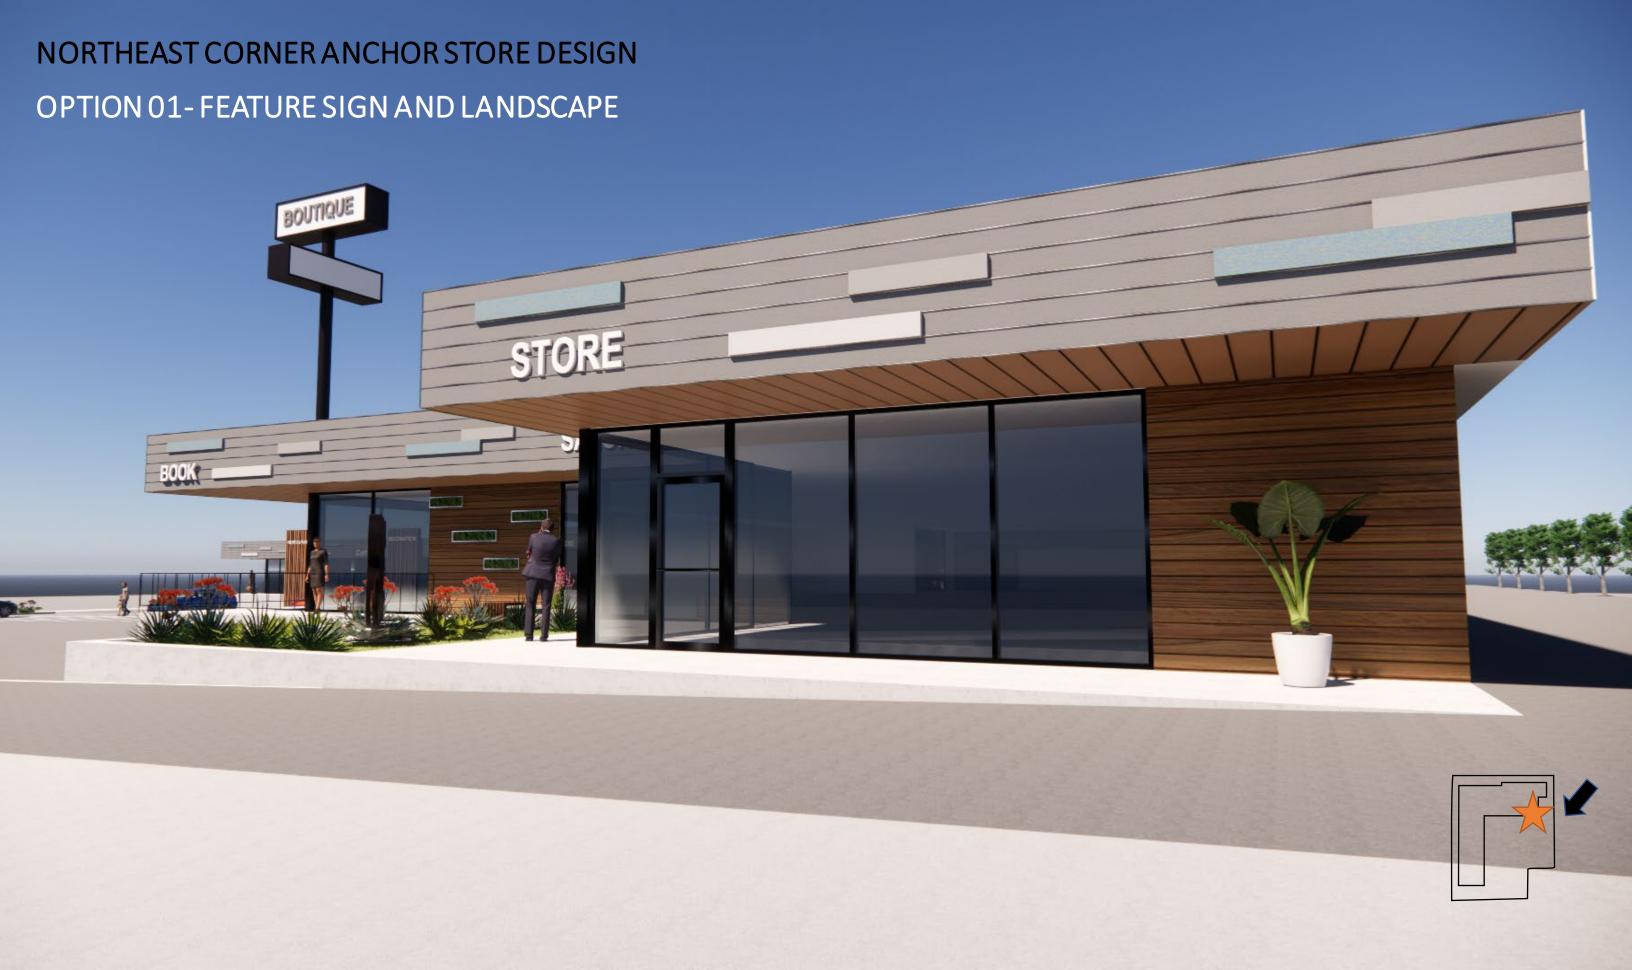

#### DESIGN CONCEPT- OPTION 01: Nature-Patterned Influence

We're revitalizing the plaza facade with metal louvers with wood color, modern signage, and a refreshed parapet wall featuring a contemporary concrete cement finish. This blend of natural and urban elements creates an inviting atmosphere, enhancing the plaza's appeal.