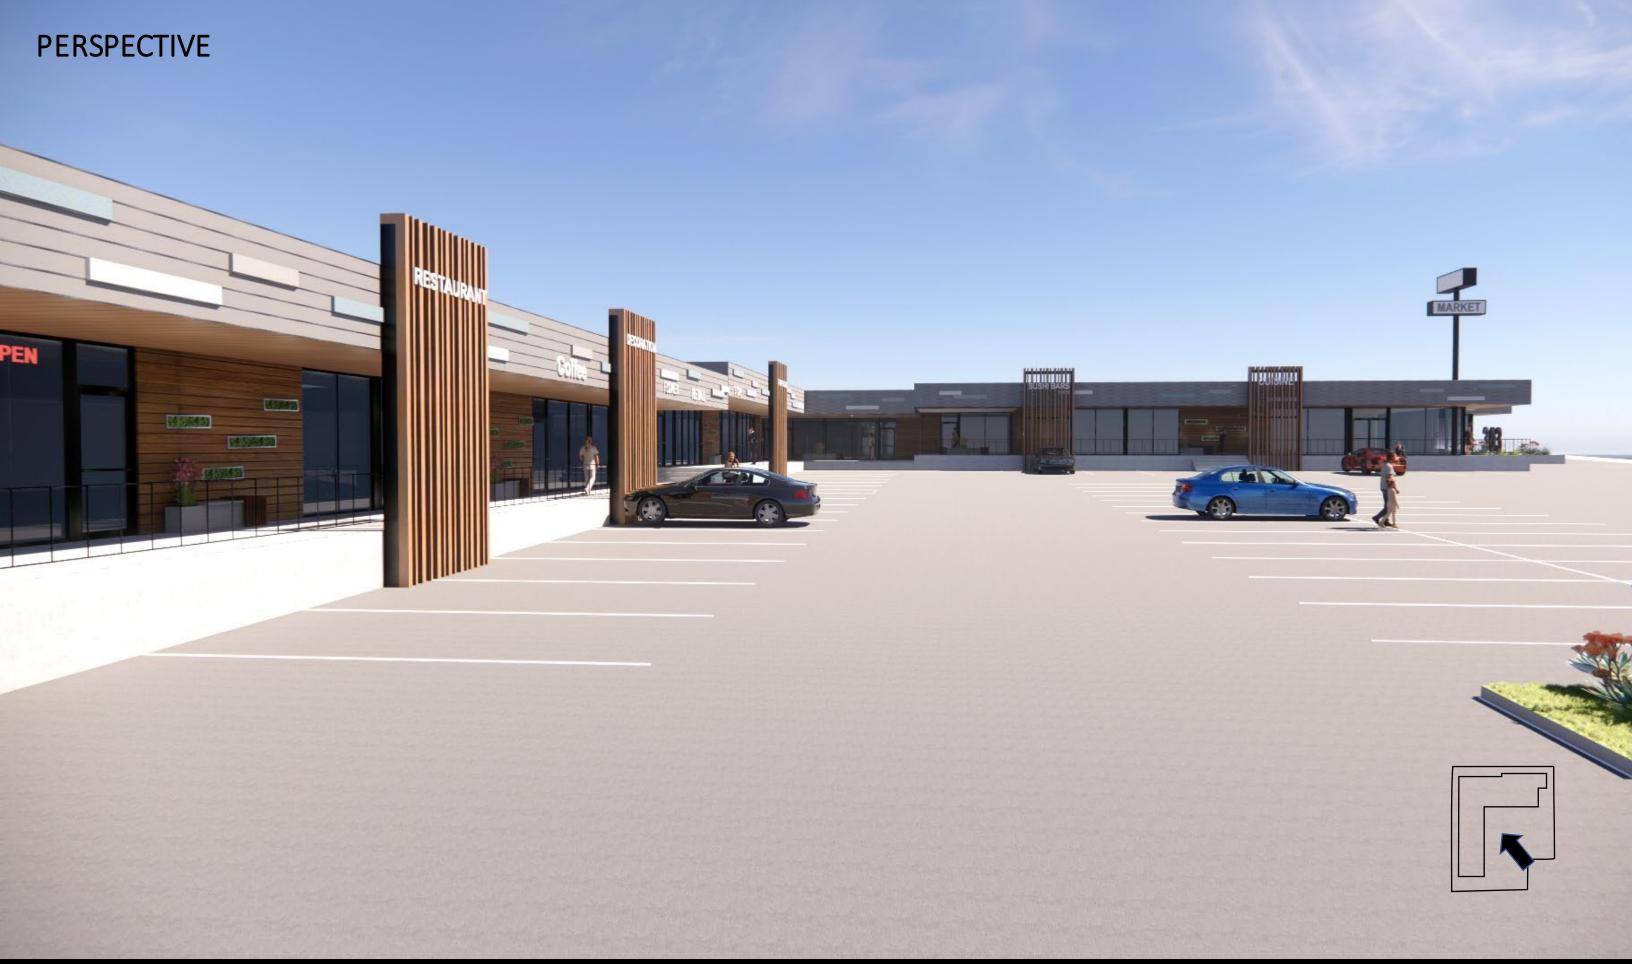

#### DESIGN CONCEPT- OPTION 01: Nature-Patterned Influence

We're revitalizing the plaza facade with metal louvers with wood color, modern signage, and a refreshed parapet wall featuring a contemporary concrete cement finish. This blend of natural and urban elements creates an inviting atmosphere, enhancing the plaza's appeal.