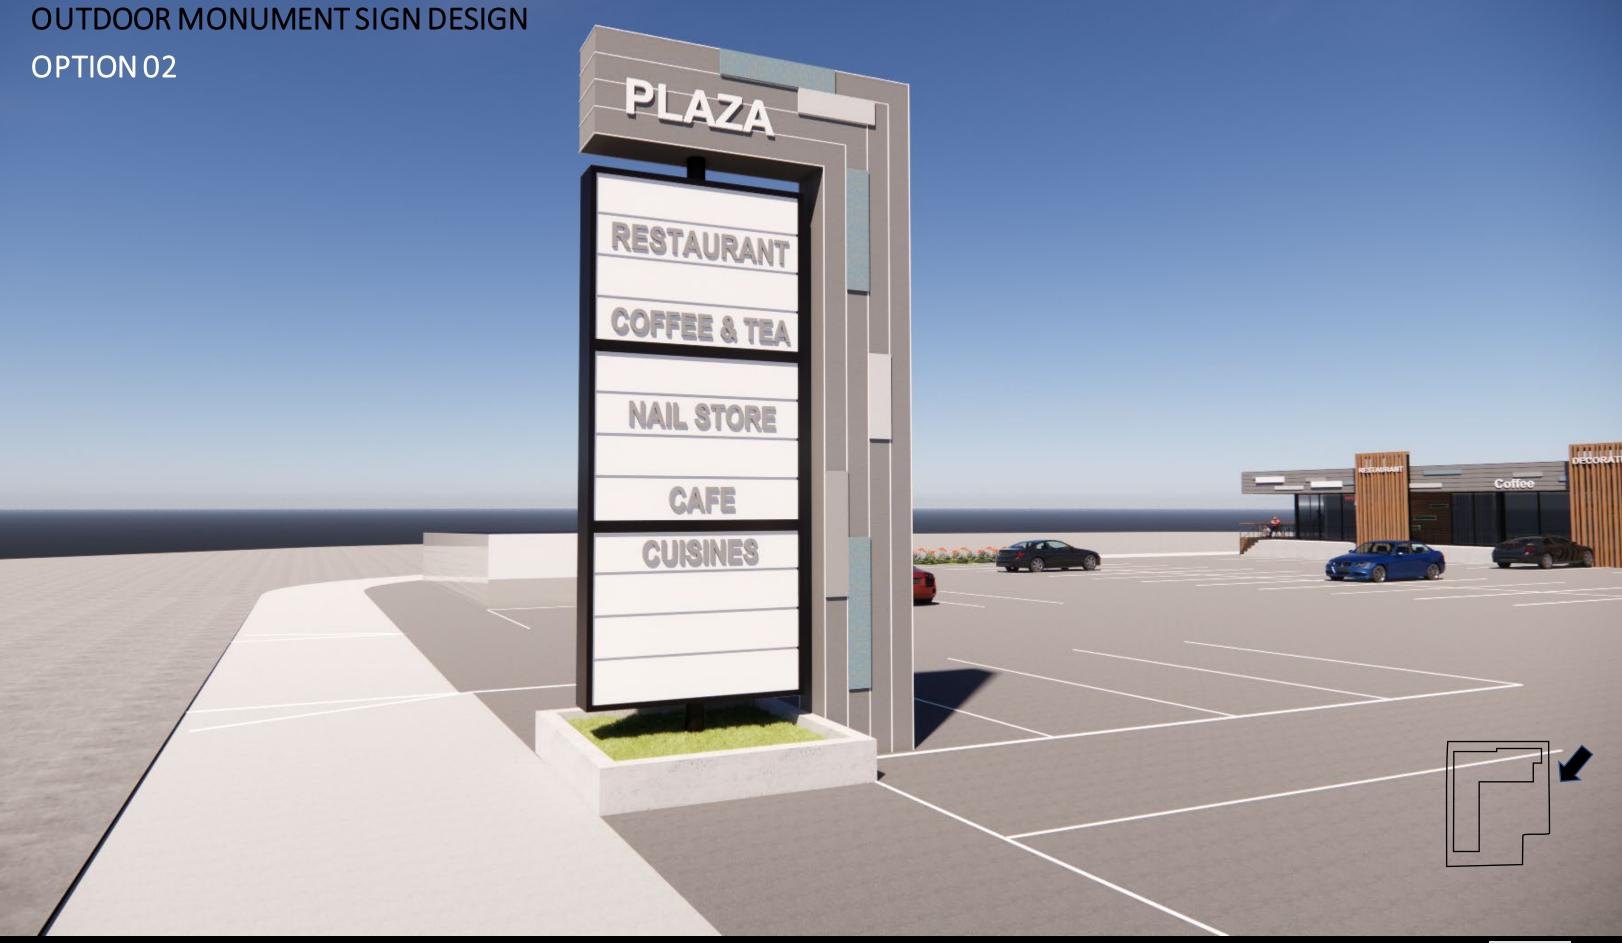

#### **OUTDOOR MONUMENT SIGN CONCEPT**

A modern monument sign is a sleek and minimalist outdoor signage solution featuring a prominent vertical element and clean, linear design. It combines modern materials and effective lighting for a sophisticated and contemporary look