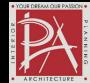

#### DESIGN CONCEPT- OPTION 01: Nature-Patterned Influence

We're revitalizing the plaza facade with metal louvers with wood color, modern signage, and a refreshed parapet wall featuring a contemporary concrete cement finish. This blend of natural and urban elements creates an inviting atmosphere, enhancing the plaza's appeal.