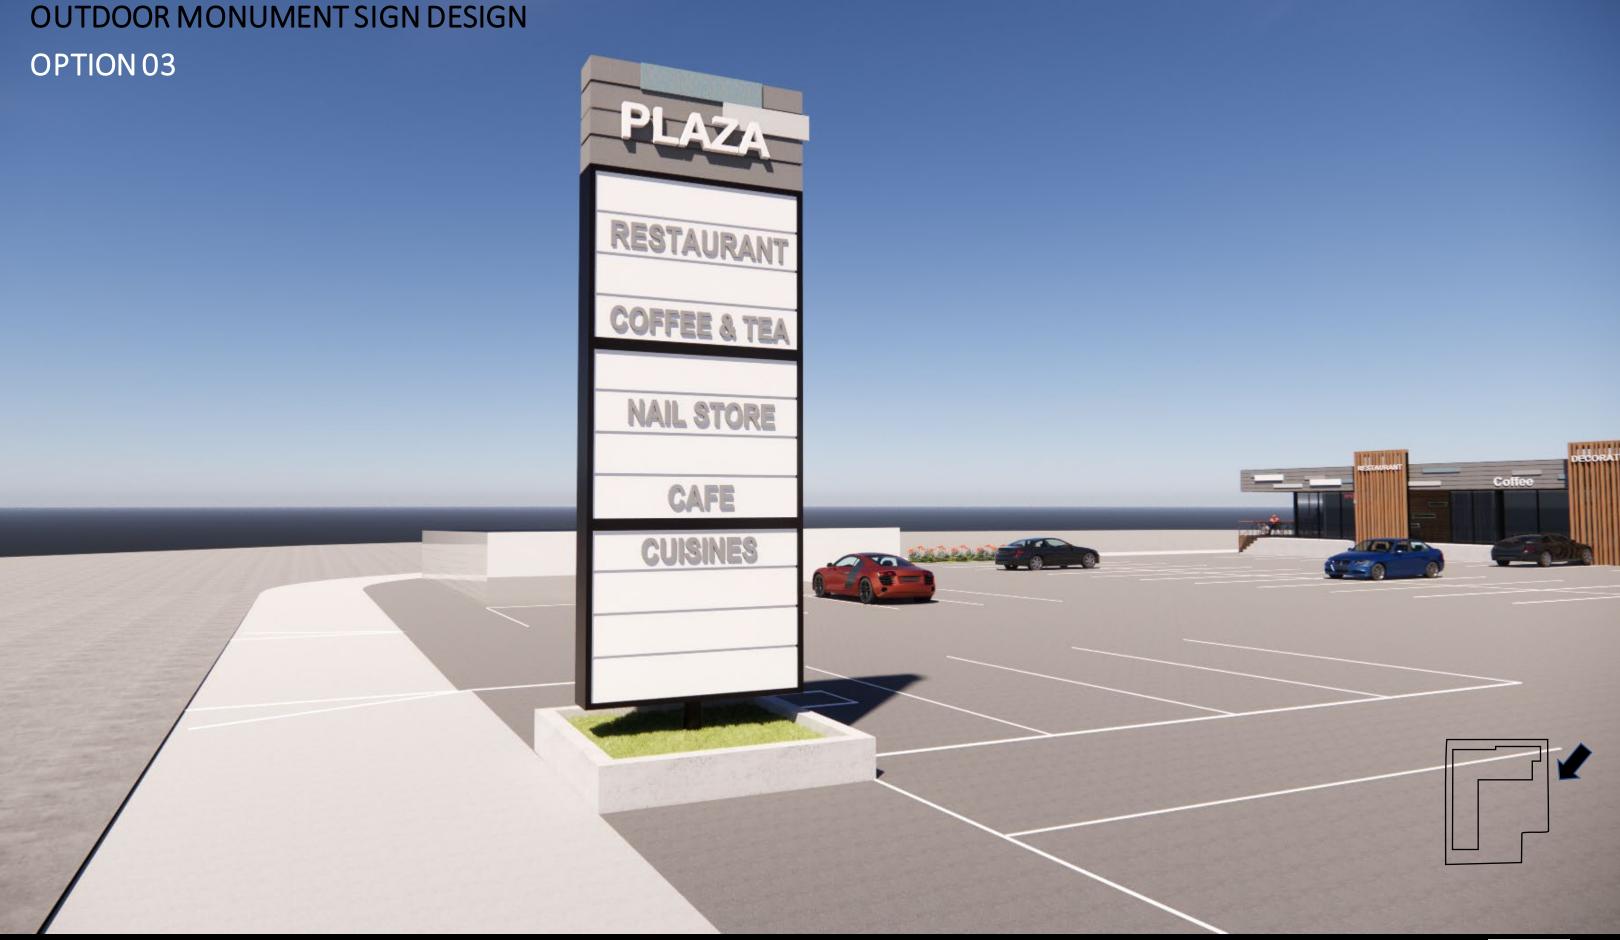

#### **OUTDOOR MONUMENT SIGN CONCEPT**

A modern monument sign is a sleek and minimalist outdoor signage solution featuring a prominent vertical element and clean, linear design. It combines modern materials and effective lighting for a sophisticated and contemporary look