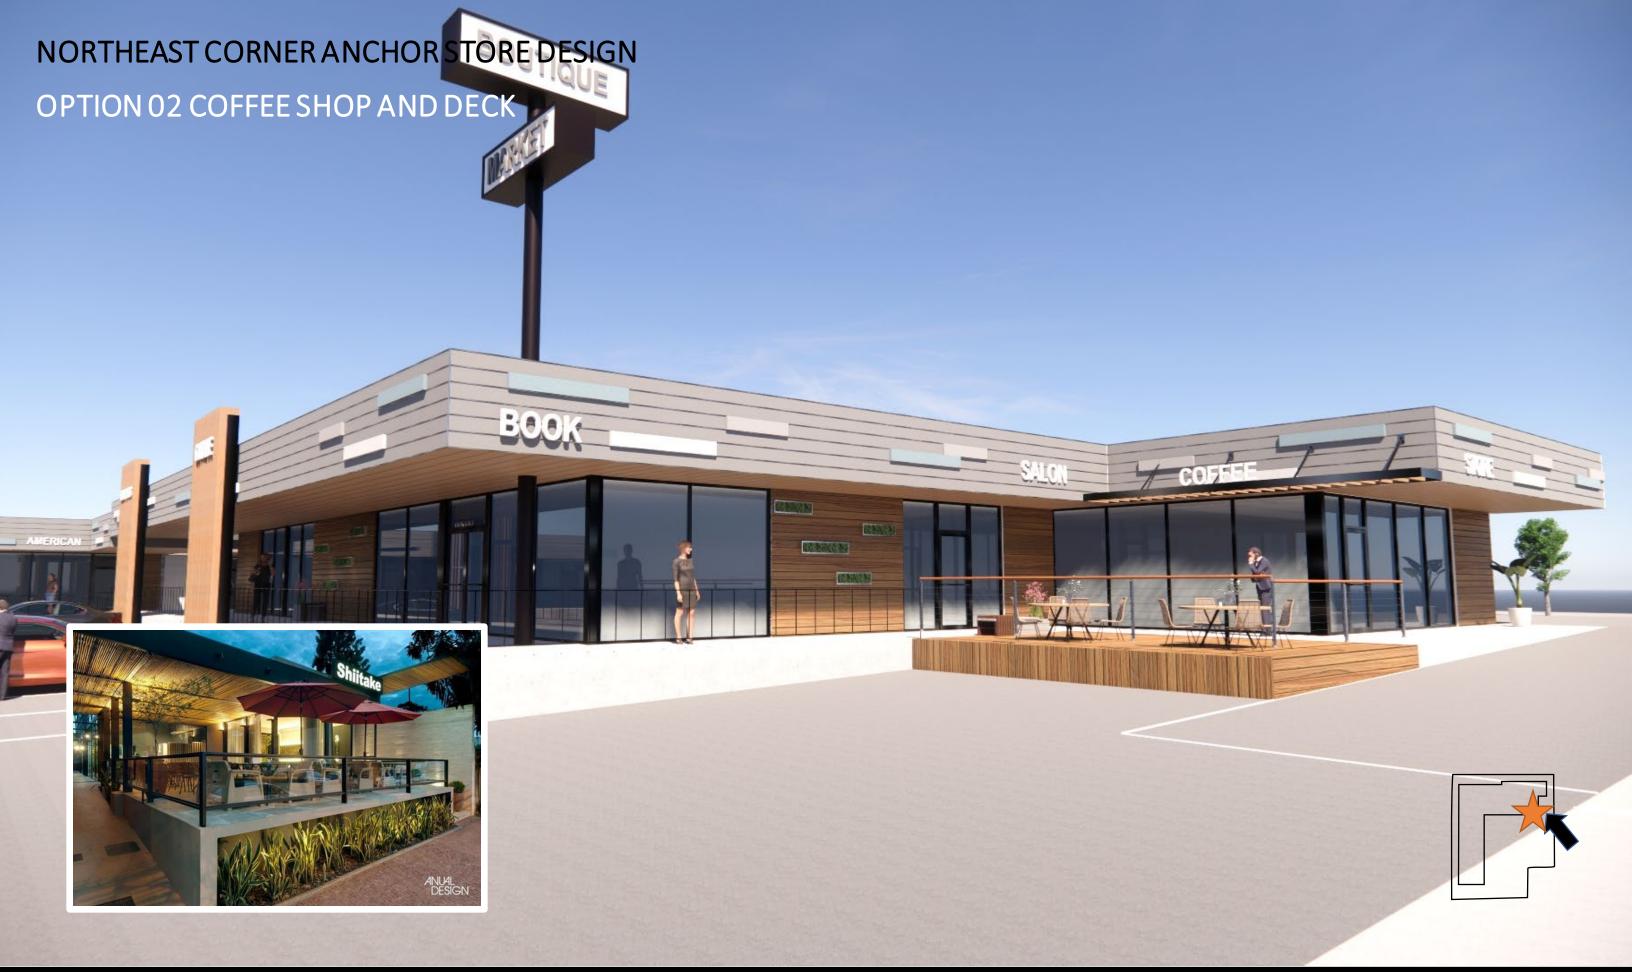

## **EXISTING PHOTOS**











#### DESIGN CONCEPT- OPTION 01: Nature-Patterned Influence

We're revitalizing the plaza facade with metal louvers with wood color, modern signage, and a refreshed parapet wall featuring a contemporary concrete cement finish. This blend of natural and urban elements creates an inviting atmosphere, enhancing the plaza's appeal.













### SOUTH ELEVATION







































# SOUTH CORNER ANCHOR STORE DESIGN OPTION 02 CURBSIDE PICKUP

























#### **OUTDOOR MONUMENT SIGN CONCEPT**

A modern monument sign is a sleek and minimalist outdoor signage solution featuring a prominent vertical element and clean, linear design. It combines modern materials and effective lighting for a sophisticated and contemporary look