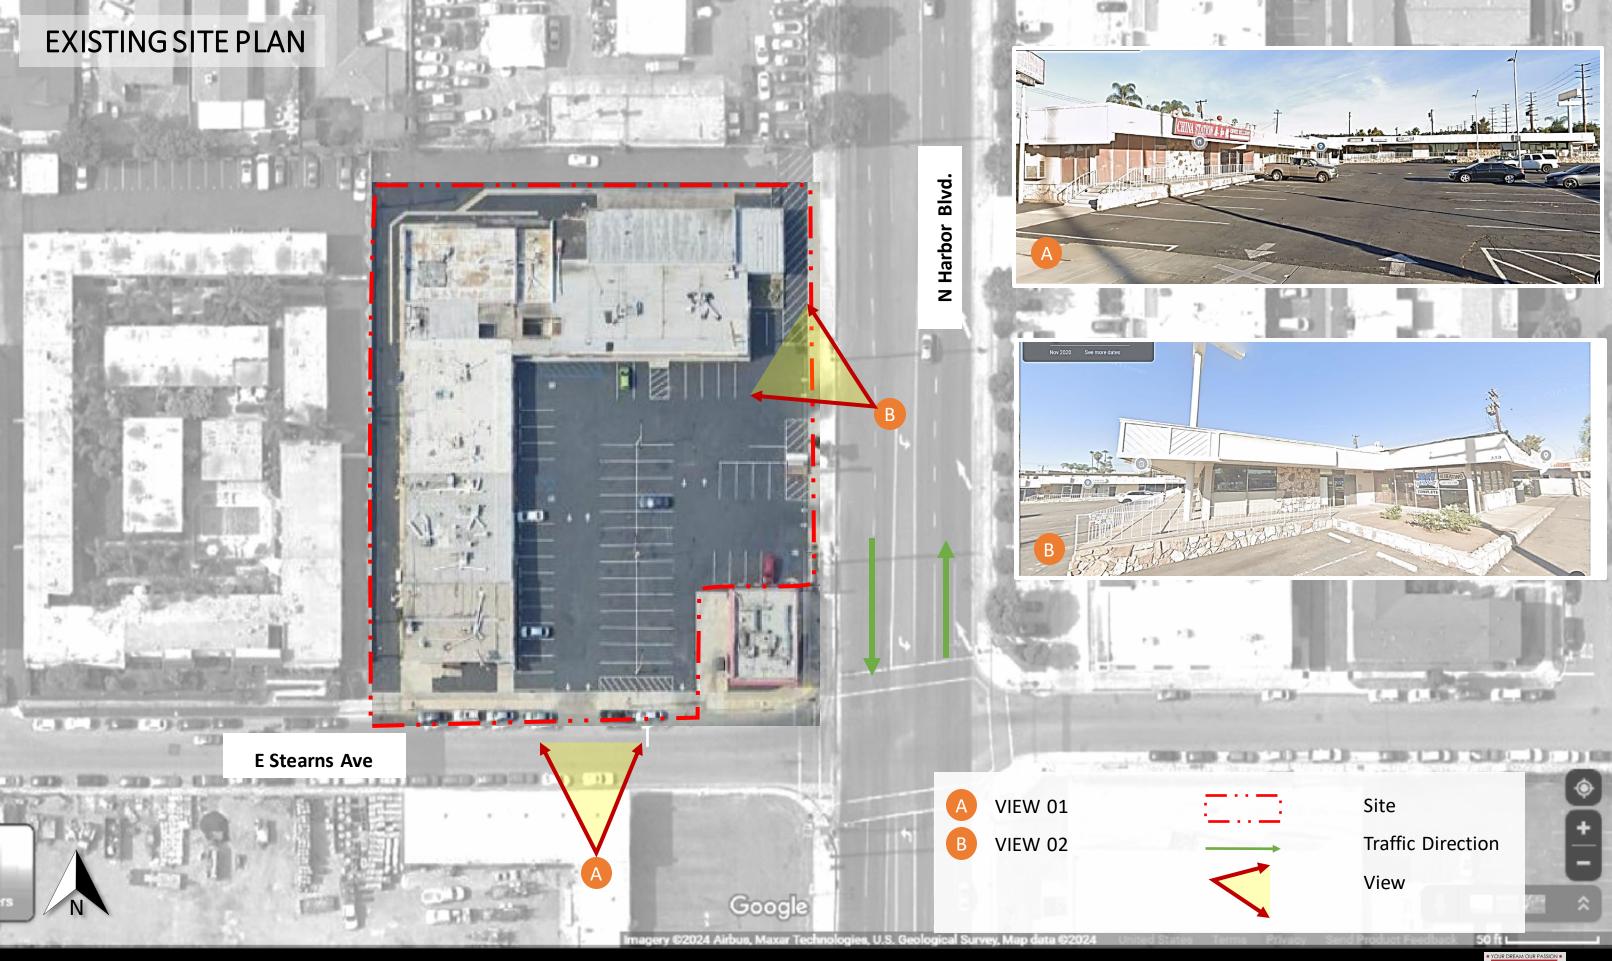

## **EXISTING PHOTOS**











#### DESIGN CONCEPT- OPTION 01: Nature-Patterned Influence

We're revitalizing the plaza facade with metal louvers with wood color, modern signage, and a refreshed parapet wall featuring a contemporary concrete cement finish. This blend of natural and urban elements creates an inviting atmosphere, enhancing the plaza's appeal.













### SOUTH ELEVATION







































# SOUTH CORNER ANCHOR STORE DESIGN OPTION 02 CURBSIDE PICKUP

























#### **OUTDOOR MONUMENT SIGN CONCEPT**

A modern monument sign is a sleek and minimalist outdoor signage solution featuring a prominent vertical element and clean, linear design. It combines modern materials and effective lighting for a sophisticated and contemporary look