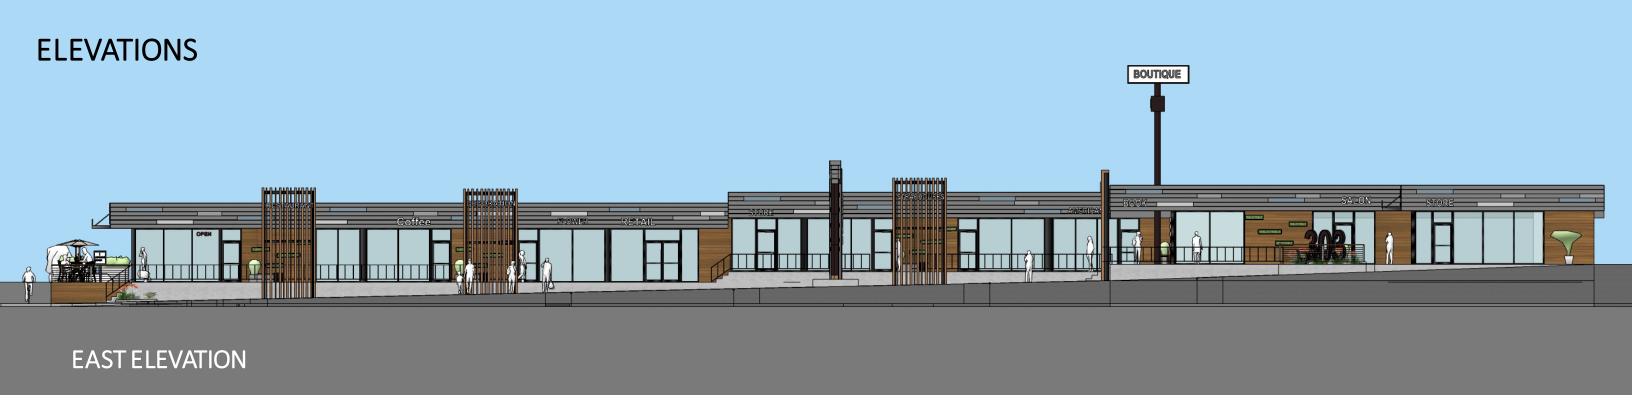

#### DESIGN CONCEPT- OPTION 01: Nature-Patterned Influence

We're revitalizing the plaza facade with metal louvers with wood color, modern signage, and a refreshed parapet wall featuring a contemporary concrete cement finish. This blend of natural and urban elements creates an inviting atmosphere, enhancing the plaza's appeal.

### SOUTH ELEVATION