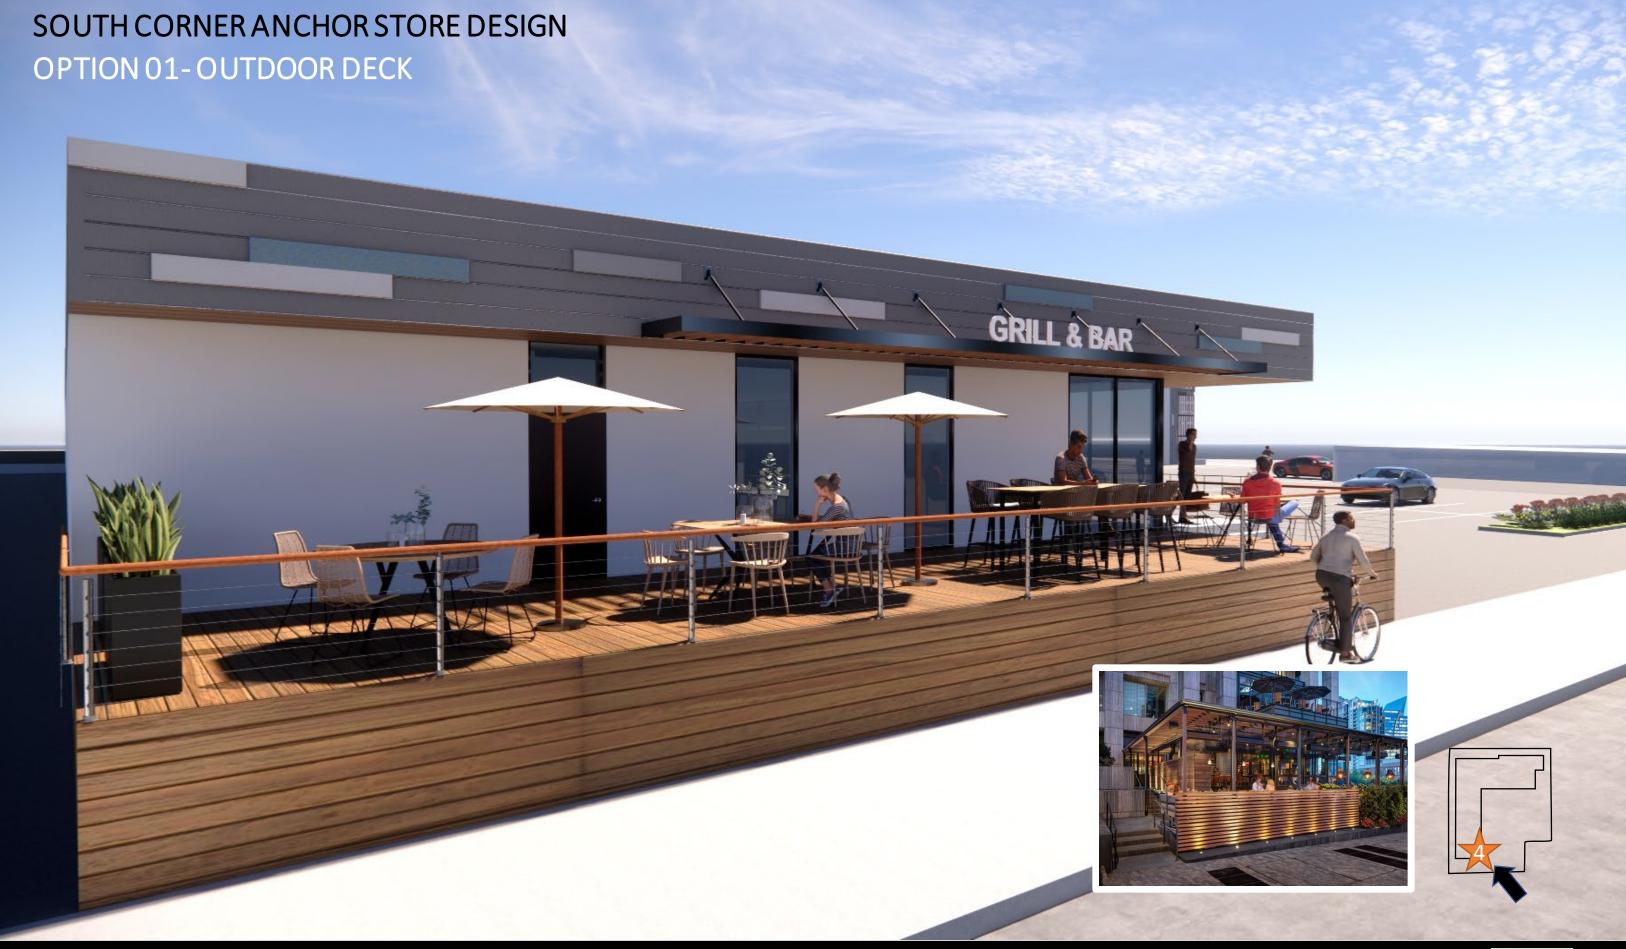

## **EXISTING PHOTOS**











#### DESIGN CONCEPT- OPTION 01: Nature-Patterned Influence

We're revitalizing the plaza facade with metal louvers with wood color, modern signage, and a refreshed parapet wall featuring a contemporary concrete cement finish. This blend of natural and urban elements creates an inviting atmosphere, enhancing the plaza's appeal.













### SOUTH ELEVATION







































# SOUTH CORNER ANCHOR STORE DESIGN OPTION 02 CURBSIDE PICKUP

























#### **OUTDOOR MONUMENT SIGN CONCEPT**

A modern monument sign is a sleek and minimalist outdoor signage solution featuring a prominent vertical element and clean, linear design. It combines modern materials and effective lighting for a sophisticated and contemporary look