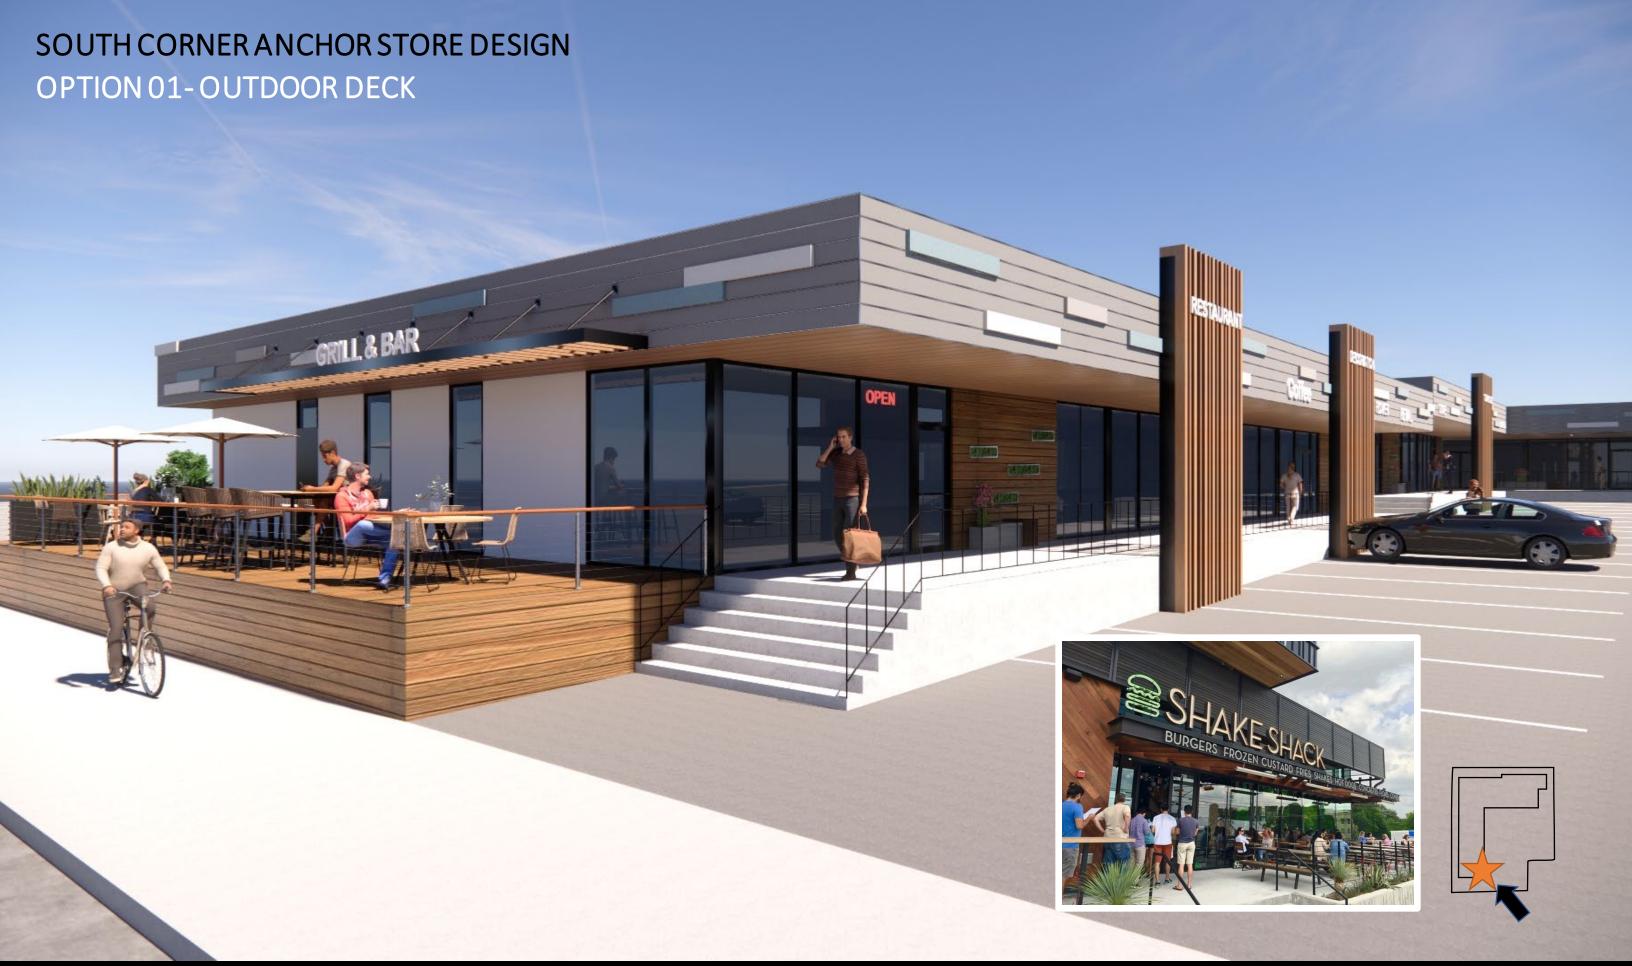

#### DESIGN CONCEPT- OPTION 01: Nature-Patterned Influence

We're revitalizing the plaza facade with metal louvers with wood color, modern signage, and a refreshed parapet wall featuring a contemporary concrete cement finish. This blend of natural and urban elements creates an inviting atmosphere, enhancing the plaza's appeal.