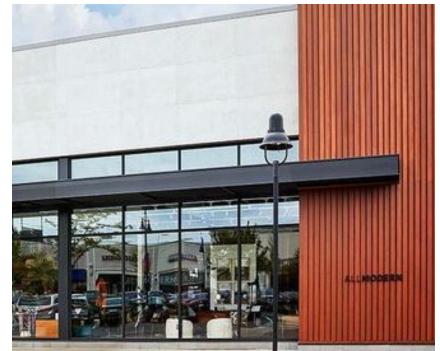

#### DESIGN CONCEPT- OPTION 01: Nature-Patterned Influence

We're revitalizing the plaza facade with metal louvers with wood color, modern signage, and a refreshed parapet wall featuring a contemporary concrete cement finish. This blend of natural and urban elements creates an inviting atmosphere, enhancing the plaza's appeal.