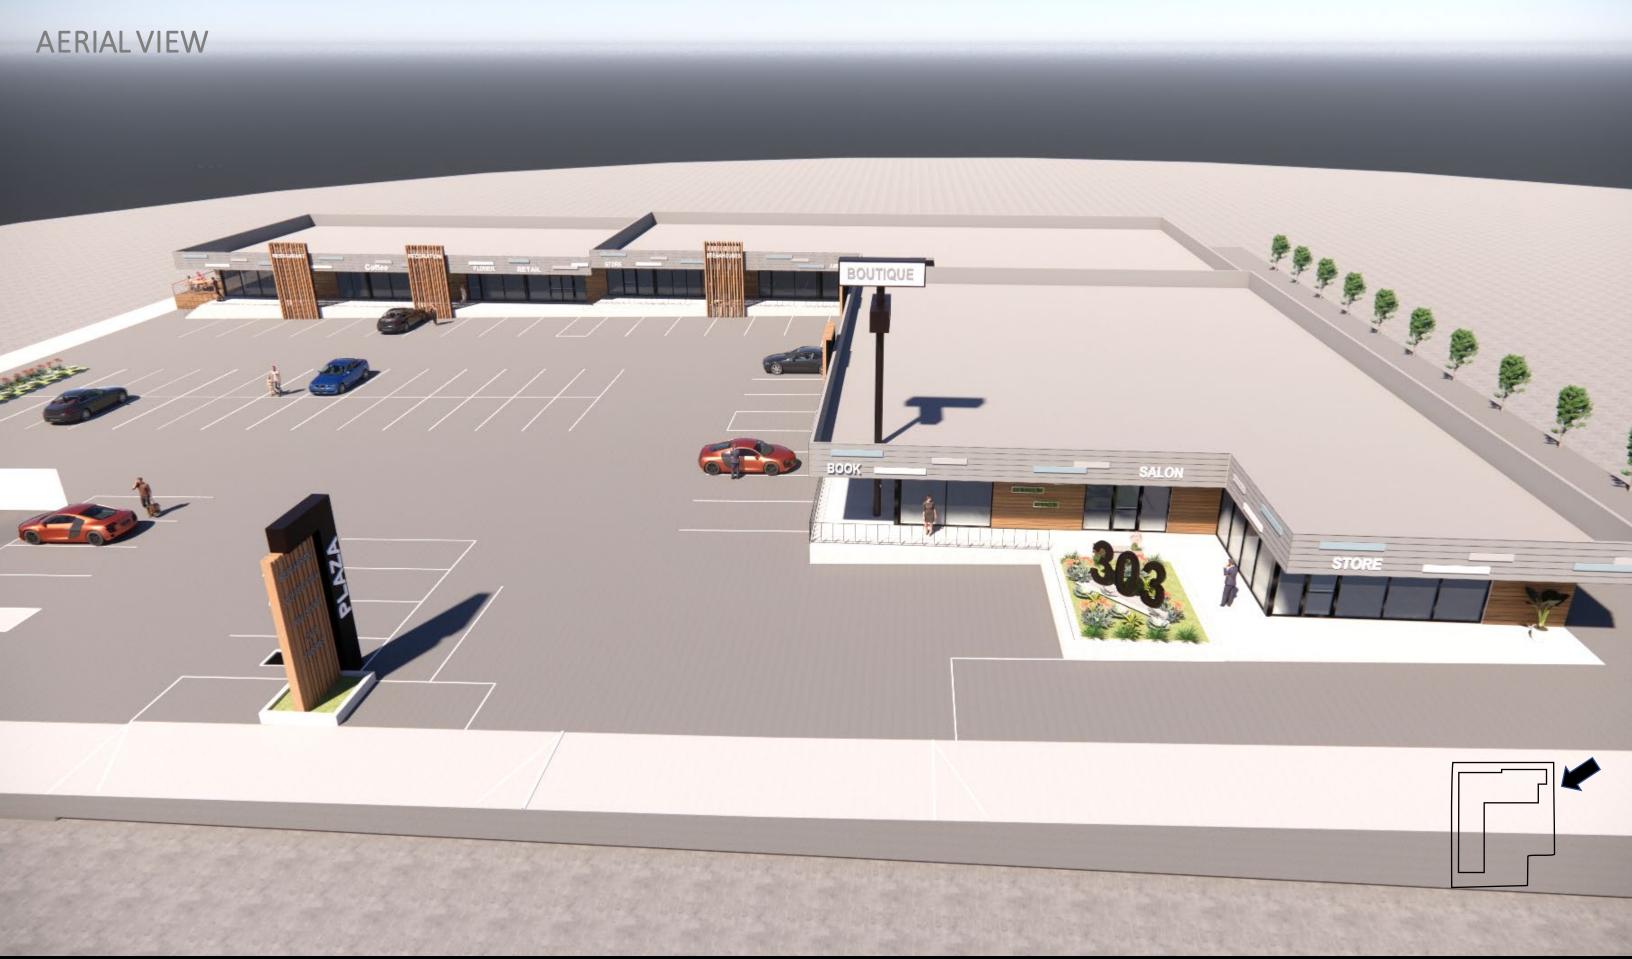

#### DESIGN CONCEPT- OPTION 01: Nature-Patterned Influence

We're revitalizing the plaza facade with metal louvers with wood color, modern signage, and a refreshed parapet wall featuring a contemporary concrete cement finish. This blend of natural and urban elements creates an inviting atmosphere, enhancing the plaza's appeal.