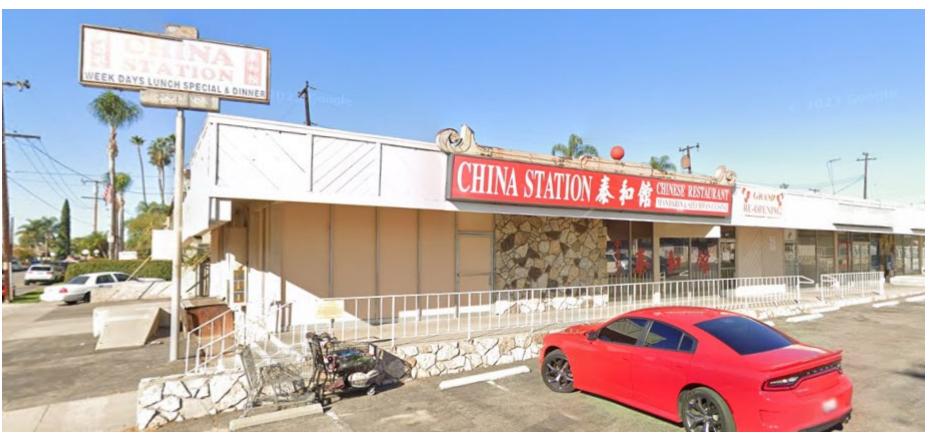

## **EXISTING PHOTOS**











#### DESIGN CONCEPT- OPTION 01: Nature-Patterned Influence

We're revitalizing the plaza facade with metal louvers with wood color, modern signage, and a refreshed parapet wall featuring a contemporary concrete cement finish. This blend of natural and urban elements creates an inviting atmosphere, enhancing the plaza's appeal.













### SOUTH ELEVATION







































# SOUTH CORNER ANCHOR STORE DESIGN OPTION 02 CURBSIDE PICKUP

























#### **OUTDOOR MONUMENT SIGN CONCEPT**

A modern monument sign is a sleek and minimalist outdoor signage solution featuring a prominent vertical element and clean, linear design. It combines modern materials and effective lighting for a sophisticated and contemporary look