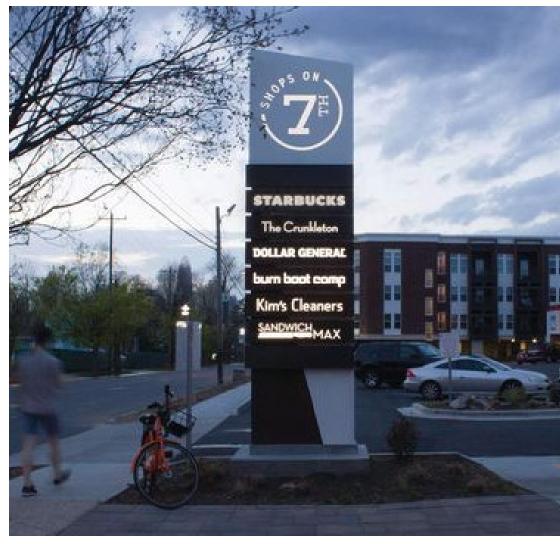

## **EXISTING PHOTOS**











#### DESIGN CONCEPT- OPTION 01: Nature-Patterned Influence

We're revitalizing the plaza facade with metal louvers with wood color, modern signage, and a refreshed parapet wall featuring a contemporary concrete cement finish. This blend of natural and urban elements creates an inviting atmosphere, enhancing the plaza's appeal.













### SOUTH ELEVATION







































# SOUTH CORNER ANCHOR STORE DESIGN OPTION 02 CURBSIDE PICKUP

























#### **OUTDOOR MONUMENT SIGN CONCEPT**

A modern monument sign is a sleek and minimalist outdoor signage solution featuring a prominent vertical element and clean, linear design. It combines modern materials and effective lighting for a sophisticated and contemporary look