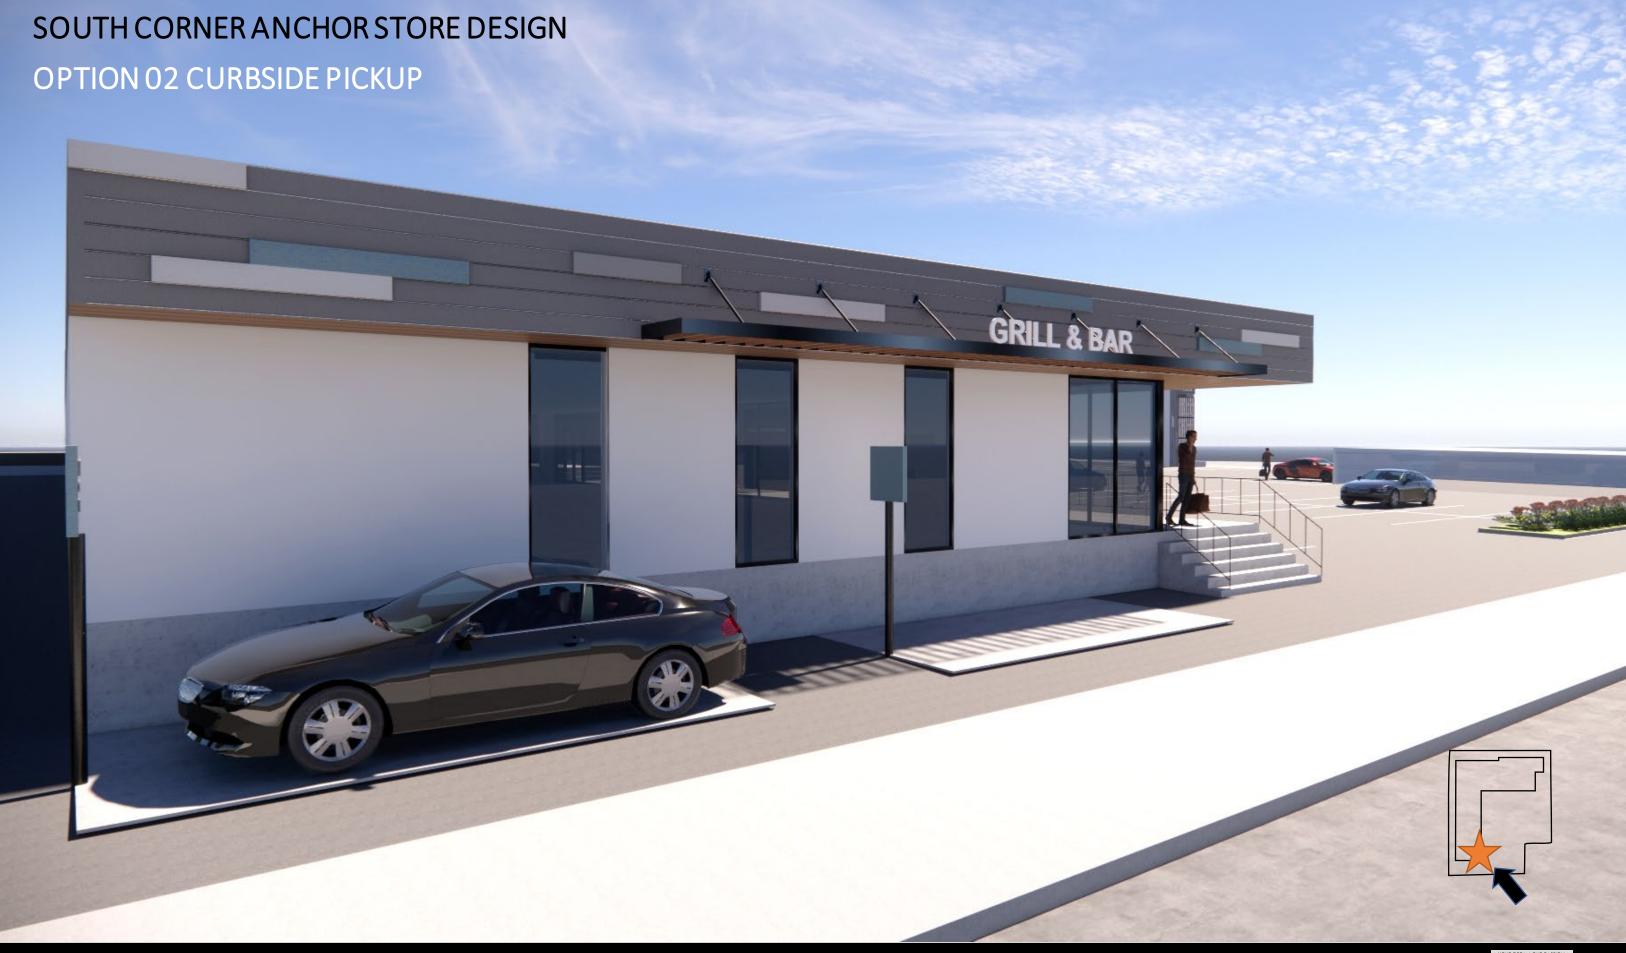

## **EXISTING PHOTOS**











#### DESIGN CONCEPT- OPTION 01: Nature-Patterned Influence

We're revitalizing the plaza facade with metal louvers with wood color, modern signage, and a refreshed parapet wall featuring a contemporary concrete cement finish. This blend of natural and urban elements creates an inviting atmosphere, enhancing the plaza's appeal.













### SOUTH ELEVATION







































# SOUTH CORNER ANCHOR STORE DESIGN OPTION 02 CURBSIDE PICKUP

























#### **OUTDOOR MONUMENT SIGN CONCEPT**

A modern monument sign is a sleek and minimalist outdoor signage solution featuring a prominent vertical element and clean, linear design. It combines modern materials and effective lighting for a sophisticated and contemporary look