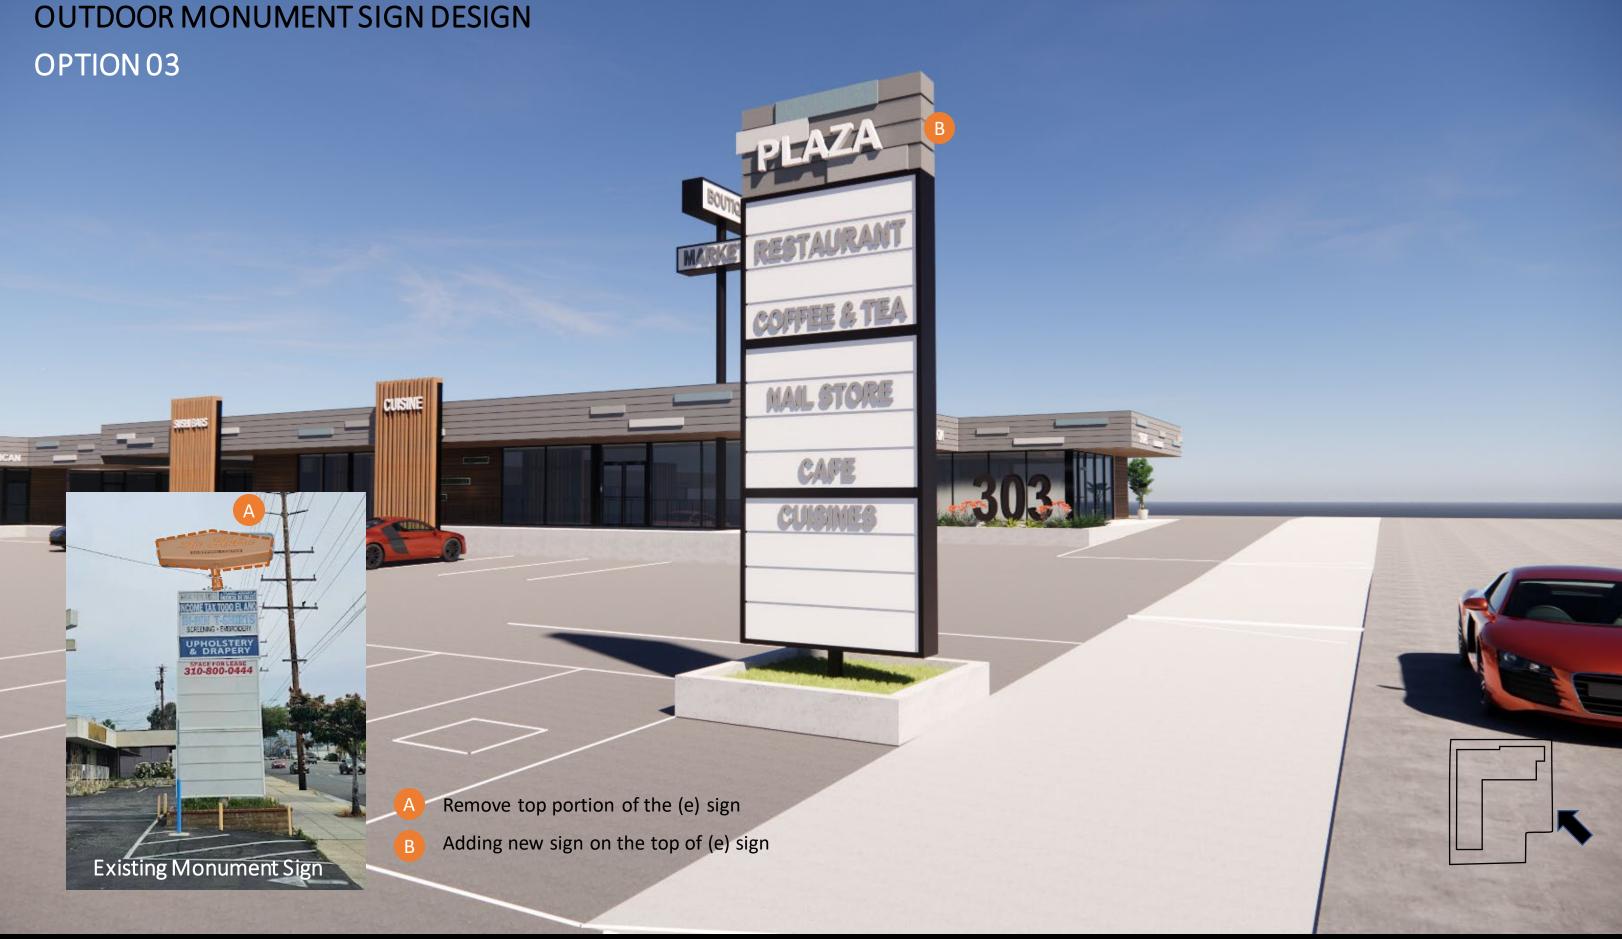

#### **OUTDOOR MONUMENT SIGN CONCEPT**

A modern monument sign is a sleek and minimalist outdoor signage solution featuring a prominent vertical element and clean, linear design. It combines modern materials and effective lighting for a sophisticated and contemporary look