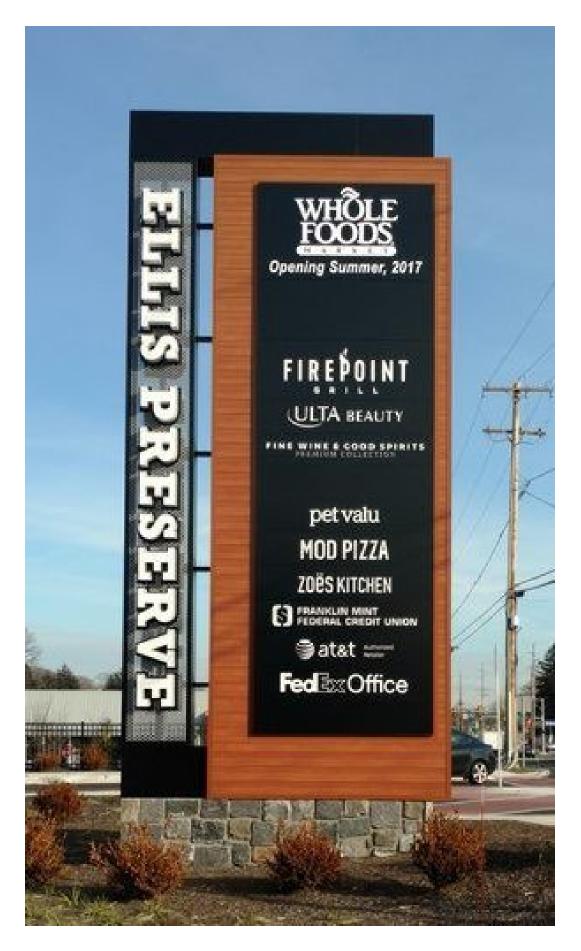

## **EXISTING PHOTOS**











#### DESIGN CONCEPT- OPTION 01: Nature-Patterned Influence

We're revitalizing the plaza facade with metal louvers with wood color, modern signage, and a refreshed parapet wall featuring a contemporary concrete cement finish. This blend of natural and urban elements creates an inviting atmosphere, enhancing the plaza's appeal.













### SOUTH ELEVATION







































# SOUTH CORNER ANCHOR STORE DESIGN OPTION 02 CURBSIDE PICKUP

























#### **OUTDOOR MONUMENT SIGN CONCEPT**

A modern monument sign is a sleek and minimalist outdoor signage solution featuring a prominent vertical element and clean, linear design. It combines modern materials and effective lighting for a sophisticated and contemporary look