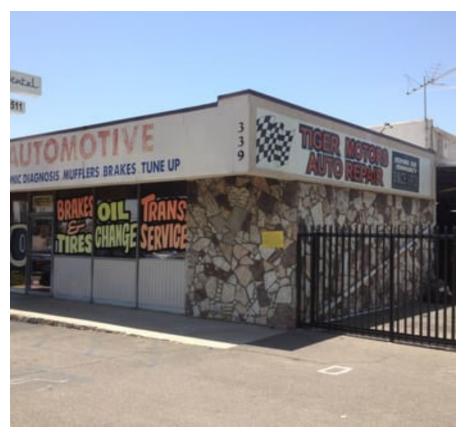

## **EXISTING PHOTOS**











#### DESIGN CONCEPT- OPTION 01: Nature-Patterned Influence

We're revitalizing the plaza facade with metal louvers with wood color, modern signage, and a refreshed parapet wall featuring a contemporary concrete cement finish. This blend of natural and urban elements creates an inviting atmosphere, enhancing the plaza's appeal.













### SOUTH ELEVATION







































# SOUTH CORNER ANCHOR STORE DESIGN OPTION 02 CURBSIDE PICKUP

























#### **OUTDOOR MONUMENT SIGN CONCEPT**

A modern monument sign is a sleek and minimalist outdoor signage solution featuring a prominent vertical element and clean, linear design. It combines modern materials and effective lighting for a sophisticated and contemporary look