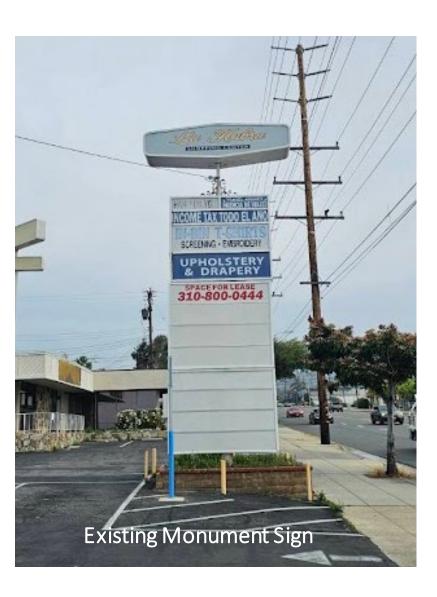

#### **OUTDOOR MONUMENT SIGN CONCEPT**

A modern monument sign is a sleek and minimalist outdoor signage solution featuring a prominent vertical element and clean, linear design. It combines modern materials and effective lighting for a sophisticated and contemporary look