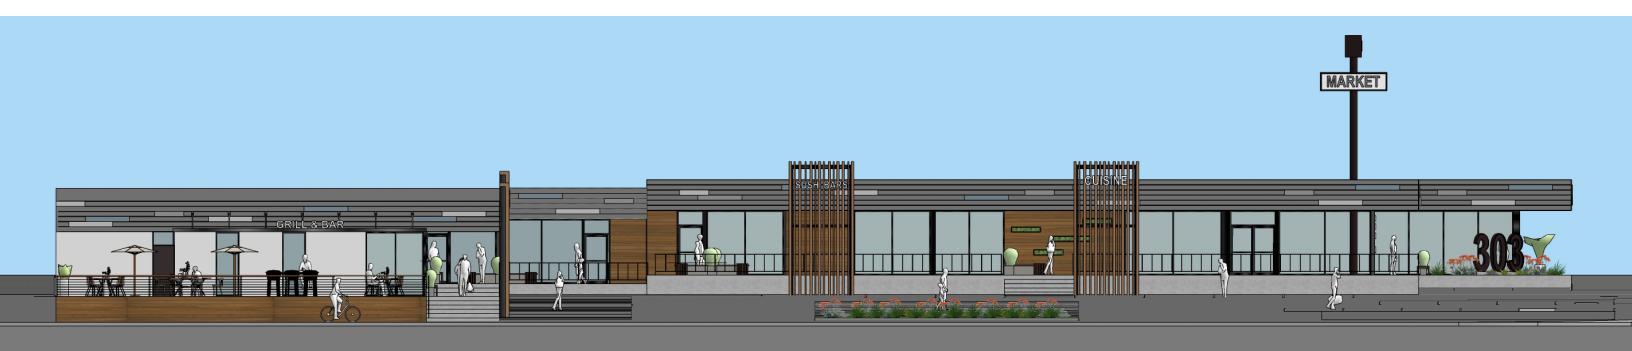

#### DESIGN CONCEPT- OPTION 01: Nature-Patterned Influence

We're revitalizing the plaza facade with metal louvers with wood color, modern signage, and a refreshed parapet wall featuring a contemporary concrete cement finish. This blend of natural and urban elements creates an inviting atmosphere, enhancing the plaza's appeal.

### SOUTH ELEVATION