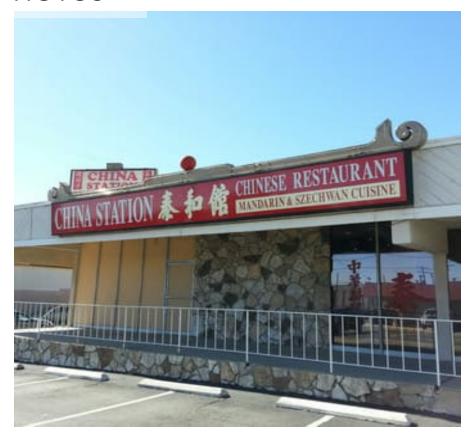

## **EXISTING PHOTOS**











#### DESIGN CONCEPT- OPTION 01: Nature-Patterned Influence

We're revitalizing the plaza facade with metal louvers with wood color, modern signage, and a refreshed parapet wall featuring a contemporary concrete cement finish. This blend of natural and urban elements creates an inviting atmosphere, enhancing the plaza's appeal.













### SOUTH ELEVATION







































# SOUTH CORNER ANCHOR STORE DESIGN OPTION 02 CURBSIDE PICKUP

























#### **OUTDOOR MONUMENT SIGN CONCEPT**

A modern monument sign is a sleek and minimalist outdoor signage solution featuring a prominent vertical element and clean, linear design. It combines modern materials and effective lighting for a sophisticated and contemporary look