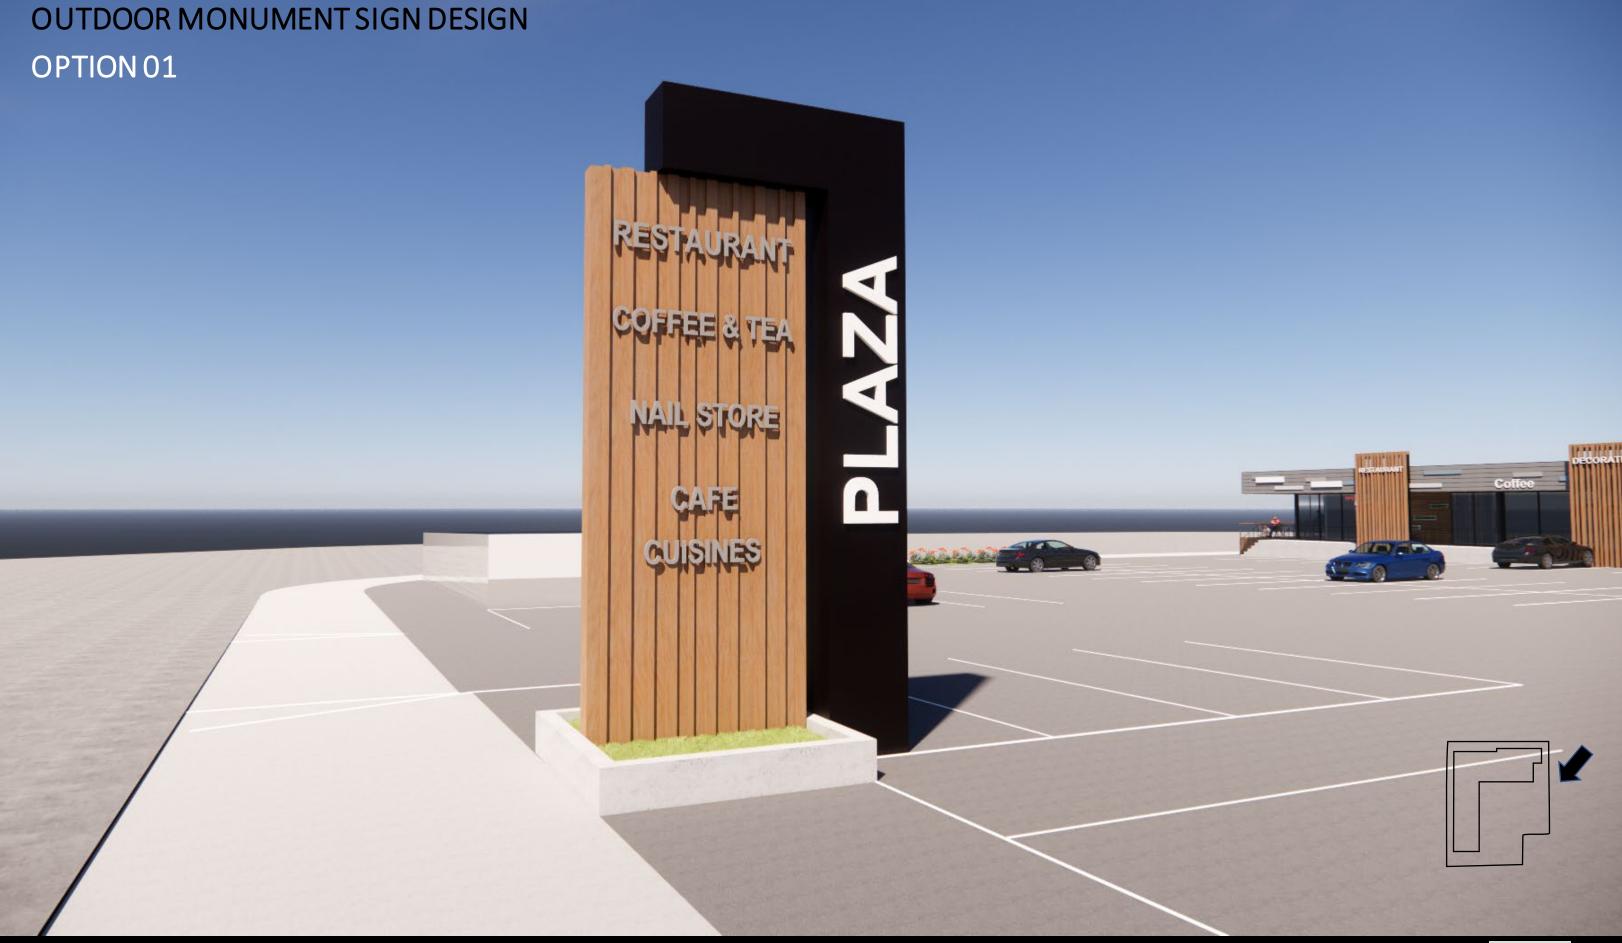

#### **OUTDOOR MONUMENT SIGN CONCEPT**

A modern monument sign is a sleek and minimalist outdoor signage solution featuring a prominent vertical element and clean, linear design. It combines modern materials and effective lighting for a sophisticated and contemporary look